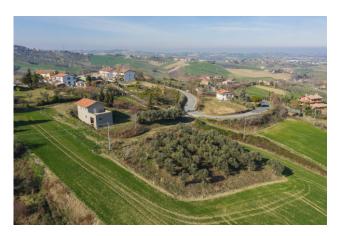

The surrounding land, which is part of the property and extends over 8000 square meters, is enriched by centuries-old olive trees which add a touch of authenticity and beauty to the property.

The property is located in an area full of cultural and natural attractions, with the possibility of practicing outdoor activities such as walking, trekking and cycling. The proximity to the medieval village of Sant'Ansovino adds a touch of history and authenticity to your experience of country life.

This solution is an excellent opportunity that offers the possibility of creating an agritourism business, or for a family that wishes to live surrounded by nature and exploit the potential of the spaces.