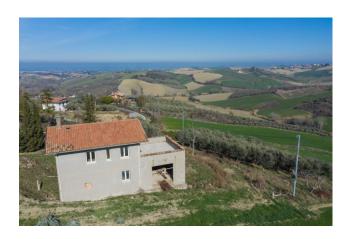

The property has a total surface area of 160 square meters spread over two levels, and is characterized by a ground floor which offers the possibility of creating a large garage with storage room or a rumpus room, ideal for hosting convivial moments in a rustic and welcoming. On the upper floor, accessible via an internal staircase, you can create a bright open space with kitchen and living room, where the large windows frame the breathtaking view of the surrounding hills. Furthermore, the upper floor houses a large terrace, two bedrooms and a bathroom, ensuring comfort and privacy.

The surrounding land, which is part of the property and extends over 8000 square meters, is enriched by centuries-old olive trees which add a touch of authenticity and beauty to the property.

The property is located in an area full of cultural and natural attractions, with the possibility of practicing outdoor activities such as walking, trekking and cycling. The proximity to the medieval village of Sant'Ansovino adds a touch of history and authenticity to your experience of country life.