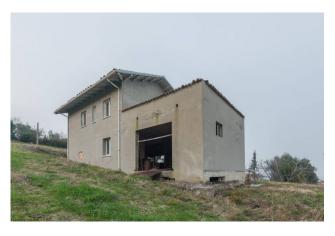

## Rustic/Farmhouse/Court for sale in Saludecio € 180.000 Ref. CBI153-2212-520506

160 sq.m. | Bathrooms: 1 | Bedrooms: 2 | Rooms: 3

RUSTIC WITH PANORAMIC VIEW IN SALUDECIO

In the heart of the Romagna countryside, where history is intertwined with natural beauty, we offer for sale a rustic farmhouse, located a few steps from the charming village of Sant'Ansovino and immersed in the tranquility of Saludecio.

The property has a total surface area of 160 square meters spread over two levels, and is characterized by a ground floor which offers the possibility of creating a large garage with storage room or a rumpus room, ideal for hosting convivial moments in a rustic and welcoming. On the upper floor, accessible via an internal staircase, you can create a bright open space with kitchen and living room, where the large windows frame the breathtaking view of the surrounding hills. Furthermore, the upper floor houses a large terrace, two bedrooms and a bathroom, ensuring comfort and privacy.

The surrounding land, which is part of the property and extends over 8000 square meters, is enriched by centuries-old olive trees which add a touch of authenticity and beauty to the property.

The property is located in an area full of cultural and natural attractions, with the possibility of practicing outdoor activities such as walking, trekking and cycling. The proximity to the medieval village of Sant'Ansovino adds a touch of history and authenticity to your experience of country life.

This solution is an excellent opportunity that offers the possibility of creating an agritourism business, or for a family that wishes to live surrounded by nature and exploit the potential of the spaces.