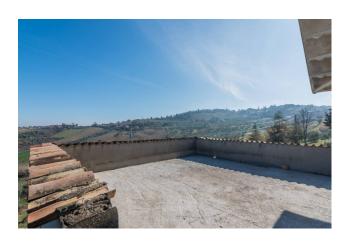

The property has a total surface area of 160 square meters spread over two levels, and is characterized by a ground floor which offers the possibility of creating a large garage with storage room or a rumpus room, ideal for hosting convivial moments in a rustic and welcoming. On the upper floor, accessible via an internal staircase, you can create a bright open space with kitchen and living room, where the large windows frame the breathtaking view of the surrounding hills. Furthermore, the upper floor houses a large terrace, two bedrooms and a bathroom, ensuring comfort and privacy.

The surrounding land, which is part of the property and extends over 8000 square meters, is enriched by centuries-old olive trees which add a touch of authenticity and beauty to the property.

The property is located in an area full of cultural and natural attractions, with the possibility of practicing outdoor activities such as walking, trekking and cycling. The proximity to the medieval village of Sant'Ansovino adds a touch of history and authenticity to your experience of country life.