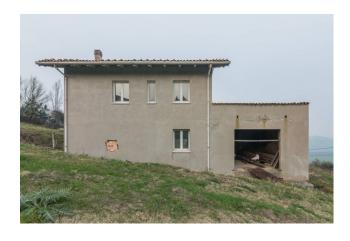

## Rustic/Farmhouse/Court for sale in Saludecio € 180.000 Ref. CBI153-2212-520506

160 sq.m. | Bathrooms: 1 | Bedrooms: 2 | Rooms: 3

RUSTIC WITH PANORAMIC VIEW IN SALUDECIO

In the heart of the Romagna countryside, where history is intertwined with natural beauty, we offer for sale a rustic farmhouse, located a few steps from the charming village of Sant'Ansovino and immersed in the tranquility of Saludecio.

The property has a total surface area of 160 square meters spread over two levels, and is characterized by a ground floor which offers the possibility of creating a large garage with storage room or a rumpus room, ideal for hosting convivial moments in a rustic and welcoming. On the upper floor, accessible via an internal staircase, you can create a bright open space with kitchen and living room, where the large windows frame the breathtaking view of the surrounding hills. Furthermore, the upper floor houses a large terrace, two bedrooms and a bathroom, ensuring comfort and privacy.

The surrounding land, which is part of the property and extends over 8000 square meters, is enriched by centuries-old olive trees which add a touch of authenticity and beauty to the property.

The property is located in an area full of cultural and natural attractions, with the possibility of practicing outdoor activities such as walking, trekking and cycling. The proximity to the medieval village of Sant'Ansovino adds a touch of history and authenticity to your experience of country life.

This solution is an excellent opportunity that offers the possibility of creating an agritourism business, or for a family that wishes to live surrounded by nature and exploit the potential of the spaces.