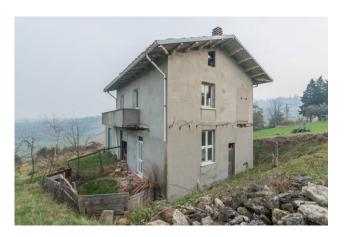

## Rustic/Farmhouse/Court for sale in Saludecio € 180.000 Ref. CBI153-2212-520506

160 sq.m. | Bathrooms: 1 | Bedrooms: 2 | Rooms: 3

RUSTIC WITH PANORAMIC VIEW IN SALUDECIO

In the heart of the Romagna countryside, where history is intertwined with natural beauty, we offer for sale a rustic farmhouse, located a few steps from the charming village of Sant'Ansovino and immersed in the tranquility of Saludecio.

The property has a total surface area of 160 square meters spread over two levels, and is characterized by a ground floor which offers the possibility of creating a large garage with storage room or a rumpus room, ideal for hosting convivial moments in a rustic and welcoming. On the upper floor, accessible via an internal staircase, you can create a bright open space with kitchen and living room, where the large windows frame the breathtaking view of the surrounding hills. Furthermore, the upper floor houses a large terrace, two bedrooms and a bathroom, ensuring comfort and privacy.