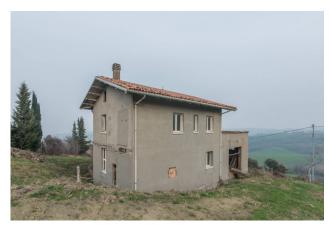

## Rustic/Farmhouse/Court for sale in Saludecio € 180.000 Ref. CBI153-2212-520506

160 sq.m. | Bathrooms: 1 | Bedrooms: 2 | Rooms: 3

RUSTIC WITH PANORAMIC VIEW IN SALUDECIO

In the heart of the Romagna countryside, where history is intertwined with natural beauty, we offer for sale a rustic farmhouse, located a few steps from the charming village of Sant'Ansovino and immersed in the tranquility of Saludecio.

The property has a total surface area of 160 square meters spread over two levels, and is characterized by a ground floor which offers the possibility of creating a large garage with storage room or a rumpus room, ideal for hosting convivial moments in a rustic and welcoming. On the upper floor, accessible via an internal staircase, you can create a bright open space with kitchen and living room, where the large windows frame the breathtaking view of the surrounding hills. Furthermore, the upper floor houses a large terrace, two bedrooms and a bathroom, ensuring comfort and privacy.

The surrounding land, which is part of the property and extends over 8000 square meters, is enriched by centuries-old olive trees which add a touch of authenticity and beauty to the property.

The property is located in an area full of cultural and natural attractions, with the possibility of practicing outdoor activities such as walking, trekking and cycling. The proximity to the medieval village of Sant'Ansovino adds a touch of history and authenticity to your experience of country life.

This solution is an excellent opportunity that offers the possibility of creating an agritourism business, or for a family that wishes to live surrounded by nature and exploit the potential of the spaces.