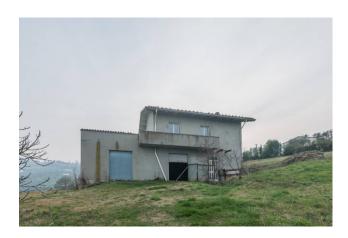

## Rustic/Farmhouse/Court for sale in Saludecio € 180.000 Ref. CBI153-2212-520506

160 sq.m. | Bathrooms: 1 | Bedrooms: 2 | Rooms: 3

RUSTIC WITH PANORAMIC VIEW IN SALUDECIO

In the heart of the Romagna countryside, where history is intertwined with natural beauty, we offer for sale a rustic farmhouse, located a few steps from the charming village of Sant'Ansovino and immersed in the tranquility of Saludecio.

The property has a total surface area of 160 square meters spread over two levels, and is characterized by a ground floor which offers the possibility of creating a large garage with storage room or a rumpus room, ideal for hosting convivial moments in a rustic and welcoming. On the upper floor, accessible via an internal staircase, you can create a bright open space with kitchen and living room, where the large windows frame the breathtaking view of the surrounding hills. Furthermore, the upper floor houses a large terrace, two bedrooms and a bathroom, ensuring comfort and privacy.