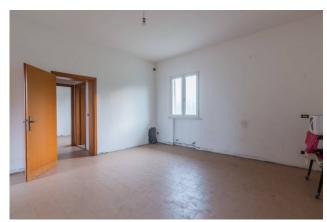

The property has a total surface area of 160 square meters spread over two levels, and is characterized by a ground floor which offers the possibility of creating a large garage with storage room or a rumpus room, ideal for hosting convivial moments in a rustic and welcoming. On the upper floor, accessible via an internal staircase, you can create a bright open space with kitchen and living room, where the large windows frame the breathtaking view of the surrounding hills. Furthermore, the upper floor houses a large terrace, two bedrooms and a bathroom, ensuring comfort and privacy.