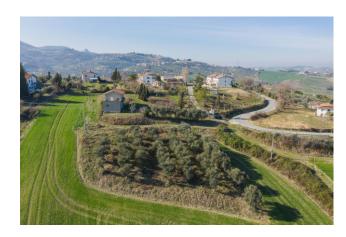

The surrounding land, which is part of the property and extends over 8000 square meters, is enriched by centuries-old olive trees which add a touch of authenticity and beauty to the property.

The property is located in an area full of cultural and natural attractions, with the possibility of practicing outdoor activities such as walking, trekking and cycling. The proximity to the medieval village of Sant'Ansovino adds a touch of history and authenticity to your experience of country life.

This solution is an excellent opportunity that offers the possibility of creating an agritourism business, or for a family that wishes to live surrounded by nature and exploit the potential of the spaces.