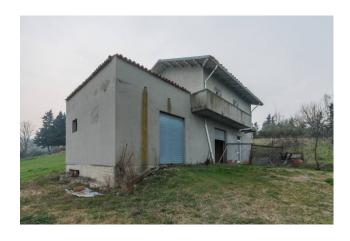

The property has a total surface area of 160 square meters spread over two levels, and is characterized by a ground floor which offers the possibility of creating a large garage with storage room or a rumpus room, ideal for hosting convivial moments in a rustic and welcoming. On the upper floor, accessible via an internal staircase, you can create a bright open space with kitchen and living room, where the large windows frame the breathtaking view of the surrounding hills. Furthermore, the upper floor houses a large terrace, two bedrooms and a bathroom, ensuring comfort and privacy.