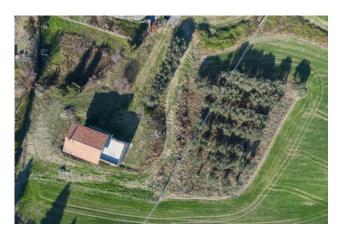

## Rustic/Farmhouse/Court for sale in Saludecio € 180.000 Ref. CBI153-2212-520506

160 sq.m. | Bathrooms: 1 | Bedrooms: 2 | Rooms: 3

RUSTIC WITH PANORAMIC VIEW IN SALUDECIO

In the heart of the Romagna countryside, where history is intertwined with natural beauty, we offer for sale a rustic farmhouse, located a few steps from the charming village of Sant'Ansovino and immersed in the tranquility of Saludecio.

The surrounding land, which is part of the property and extends over 8000 square meters, is enriched by centuries-old olive trees which add a touch of authenticity and beauty to the property.

The property is located in an area full of cultural and natural attractions, with the possibility of practicing outdoor activities such as walking, trekking and cycling. The proximity to the medieval village of Sant'Ansovino adds a touch of history and authenticity to your experience of country life.