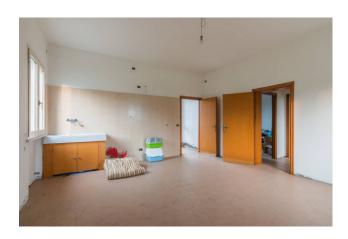

The property has a total surface area of 160 square meters spread over two levels, and is characterized by a ground floor which offers the possibility of creating a large garage with storage room or a rumpus room, ideal for hosting convivial moments in a rustic and welcoming. On the upper floor, accessible via an internal staircase, you can create a bright open space with kitchen and living room, where the large windows frame the breathtaking view of the surrounding hills. Furthermore, the upper floor houses a large terrace, two bedrooms and a bathroom, ensuring comfort and privacy.