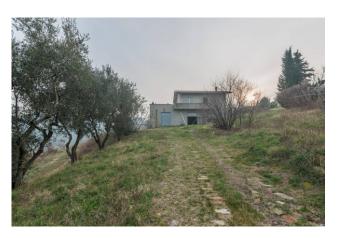

The surrounding land, which is part of the property and extends over 8000 square meters, is enriched by centuries-old olive trees which add a touch of authenticity and beauty to the property.

The property is located in an area full of cultural and natural attractions, with the possibility of practicing outdoor activities such as walking, trekking and cycling. The proximity to the medieval village of Sant'Ansovino adds a touch of history and authenticity to your experience of country life.

This solution is an excellent opportunity that offers the possibility of creating an agritourism business, or for a family that wishes to live surrounded by nature and exploit the potential of the spaces.