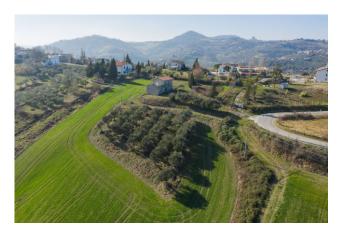

## Rustic/Farmhouse/Court for sale in Saludecio € 180.000 Ref. CBI153-2212-520506

160 sq.m. | Bathrooms: 1 | Bedrooms: 2 | Rooms: 3

RUSTIC WITH PANORAMIC VIEW IN SALUDECIO

In the heart of the Romagna countryside, where history is intertwined with natural beauty, we offer for sale a rustic farmhouse, located a few steps from the charming village of Sant'Ansovino and immersed in the tranquility of Saludecio.

The surrounding land, which is part of the property and extends over 8000 square meters, is enriched by centuries-old olive trees which add a touch of authenticity and beauty to the property.

The property is located in an area full of cultural and natural attractions, with the possibility of practicing outdoor activities such as walking, trekking and cycling. The proximity to the medieval village of Sant'Ansovino adds a touch of history and authenticity to your experience of country life.

This solution is an excellent opportunity that offers the possibility of creating an agritourism business, or for a family that wishes to live surrounded by nature and exploit the potential of the spaces.