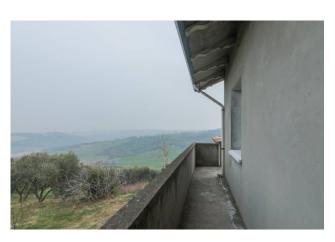

The property has a total surface area of 160 square meters spread over two levels, and is characterized by a ground floor which offers the possibility of creating a large garage with storage room or a rumpus room, ideal for hosting convivial moments in a rustic and welcoming. On the upper floor, accessible via an internal staircase, you can create a bright open space with kitchen and living room, where the large windows frame the breathtaking view of the surrounding hills. Furthermore, the upper floor houses a large terrace, two bedrooms and a bathroom, ensuring comfort and privacy.

The surrounding land, which is part of the property and extends over 8000 square meters, is enriched by centuries-old olive trees which add a touch of authenticity and beauty to the property.

The property is located in an area full of cultural and natural attractions, with the possibility of practicing outdoor activities such as walking, trekking and cycling. The proximity to the medieval village of Sant'Ansovino adds a touch of history and authenticity to your experience of country life.