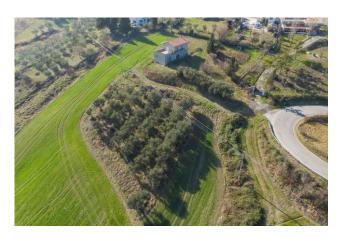

## Rustic/Farmhouse/Court for sale in Saludecio € 180.000 Ref. CBI153-2212-520506

160 sq.m. | Bathrooms: 1 | Bedrooms: 2 | Rooms: 3

RUSTIC WITH PANORAMIC VIEW IN SALUDECIO

In the heart of the Romagna countryside, where history is intertwined with natural beauty, we offer for sale a rustic farmhouse, located a few steps from the charming village of Sant'Ansovino and immersed in the tranquility of Saludecio.

The surrounding land, which is part of the property and extends over 8000 square meters, is enriched by centuries-old olive trees which add a touch of authenticity and beauty to the property.

The property is located in an area full of cultural and natural attractions, with the possibility of practicing outdoor activities such as walking, trekking and cycling. The proximity to the medieval village of Sant'Ansovino adds a touch of history and authenticity to your experience of country life.

This solution is an excellent opportunity that offers the possibility of creating an agritourism business, or for a family that wishes to live surrounded by nature and exploit the potential of the spaces.