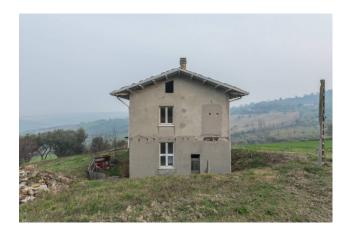

## Rustic/Farmhouse/Court for sale in Saludecio € 180.000 Ref. CBI153-2212-520506

160 sq.m. | Bathrooms: 1 | Bedrooms: 2 | Rooms: 3

RUSTIC WITH PANORAMIC VIEW IN SALUDECIO

In the heart of the Romagna countryside, where history is intertwined with natural beauty, we offer for sale a rustic farmhouse, located a few steps from the charming village of Sant'Ansovino and immersed in the tranquility of Saludecio.

The property has a total surface area of 160 square meters spread over two levels, and is characterized by a ground floor which offers the possibility of creating a large garage with storage room or a rumpus room, ideal for hosting convivial moments in a rustic and welcoming. On the upper floor, accessible via an internal staircase, you can create a bright open space with kitchen and living room, where the large windows frame the breathtaking view of the surrounding hills. Furthermore, the upper floor houses a large terrace, two bedrooms and a bathroom, ensuring comfort and privacy.

The surrounding land, which is part of the property and extends over 8000 square meters, is enriched by centuries-old olive trees which add a touch of authenticity and beauty to the property.

The property is located in an area full of cultural and natural attractions, with the possibility of practicing outdoor activities such as walking, trekking and cycling. The proximity to the medieval village of Sant'Ansovino adds a touch of history and authenticity to your experience of country life.

This solution is an excellent opportunity that offers the possibility of creating an agritourism business, or for a family that wishes to live surrounded by nature and exploit the potential of the spaces.