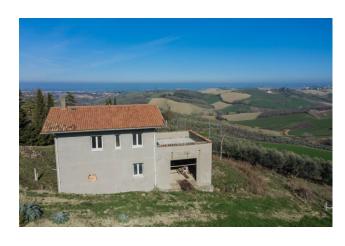

The property has a total surface area of 160 square meters spread over two levels, and is characterized by a ground floor which offers the possibility of creating a large garage with storage room or a rumpus room, ideal for hosting convivial moments in a rustic and welcoming. On the upper floor, accessible via an internal staircase, you can create a bright open space with kitchen and living room, where the large windows frame the breathtaking view of the surrounding hills. Furthermore, the upper floor houses a large terrace, two bedrooms and a bathroom, ensuring comfort and privacy.

The surrounding land, which is part of the property and extends over 8000 square meters, is enriched by centuries-old olive trees which add a touch of authenticity and beauty to the property.

The property is located in an area full of cultural and natural attractions, with the possibility of practicing outdoor activities such as walking, trekking and cycling. The proximity to the medieval village of Sant'Ansovino adds a touch of history and authenticity to your experience of country life.