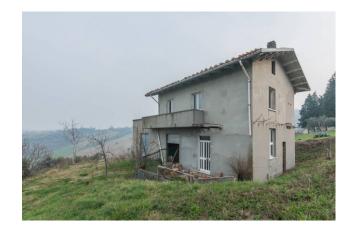

## Rustic/Farmhouse/Court for sale in Saludecio € 180.000 Ref. CBI153-2212-520506

160 sq.m. | Bathrooms: 1 | Bedrooms: 2 | Rooms: 3

RUSTIC WITH PANORAMIC VIEW IN SALUDECIO

In the heart of the Romagna countryside, where history is intertwined with natural beauty, we offer for sale a rustic farmhouse, located a few steps from the charming village of Sant'Ansovino and immersed in the tranquility of Saludecio.

The property has a total surface area of 160 square meters spread over two levels, and is characterized by a ground floor which offers the possibility of creating a large garage with storage room or a rumpus room, ideal for hosting convivial moments in a rustic and welcoming. On the upper floor, accessible via an internal staircase, you can create a bright open space with kitchen and living room, where the large windows frame the breathtaking view of the surrounding hills. Furthermore, the upper floor houses a large terrace, two bedrooms and a bathroom, ensuring comfort and privacy.