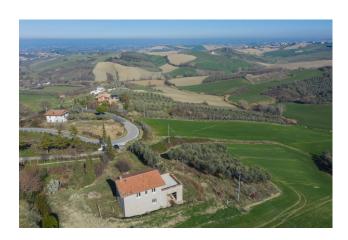

## Rustic/Farmhouse/Court for sale in Saludecio € 180.000 Ref. CBI153-2212-520506

160 sq.m. | Bathrooms: 1 | Bedrooms: 2 | Rooms: 3

RUSTIC WITH PANORAMIC VIEW IN SALUDECIO

In the heart of the Romagna countryside, where history is intertwined with natural beauty, we offer for sale a rustic farmhouse, located a few steps from the charming village of Sant'Ansovino and immersed in the tranquility of Saludecio.

The surrounding land, which is part of the property and extends over 8000 square meters, is enriched by centuries-old olive trees which add a touch of authenticity and beauty to the property.

The property is located in an area full of cultural and natural attractions, with the possibility of practicing outdoor activities such as walking, trekking and cycling. The proximity to the medieval village of Sant'Ansovino adds a touch of history and authenticity to your experience of country life.

This solution is an excellent opportunity that offers the possibility of creating an agritourism business, or for a family that wishes to live surrounded by nature and exploit the potential of the spaces.