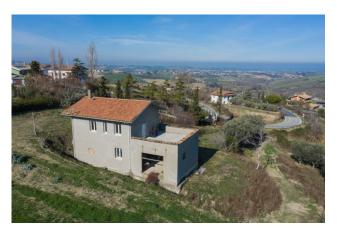

## Rustic/Farmhouse/Court for sale in Saludecio € 180.000 Ref. CBI153-2212-520506

160 sq.m. | Bathrooms: 1 | Bedrooms: 2 | Rooms: 3

RUSTIC WITH PANORAMIC VIEW IN SALUDECIO

In the heart of the Romagna countryside, where history is intertwined with natural beauty, we offer for sale a rustic farmhouse, located a few steps from the charming village of Sant'Ansovino and immersed in the tranquility of Saludecio.

The property has a total surface area of 160 square meters spread over two levels, and is characterized by a ground floor which offers the possibility of creating a large garage with storage room or a rumpus room, ideal for hosting convivial moments in a rustic and welcoming. On the upper floor, accessible via an internal staircase, you can create a bright open space with kitchen and living room, where the large windows frame the breathtaking view of the surrounding hills. Furthermore, the upper floor houses a large terrace, two bedrooms and a bathroom, ensuring comfort and privacy.

The surrounding land, which is part of the property and extends over 8000 square meters, is enriched by centuries-old olive trees which add a touch of authenticity and beauty to the property.

The property is located in an area full of cultural and natural attractions, with the possibility of practicing outdoor activities such as walking, trekking and cycling. The proximity to the medieval village of Sant'Ansovino adds a touch of history and authenticity to your experience of country life.