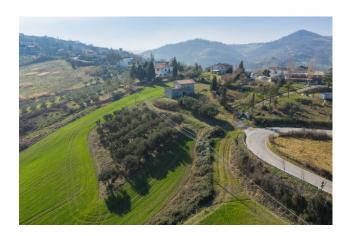

## Rustic/Farmhouse/Court for sale in Saludecio € 180.000 Ref. CBI153-2212-520506

160 sq.m. | Bathrooms: 1 | Bedrooms: 2 | Rooms: 3

RUSTIC WITH PANORAMIC VIEW IN SALUDECIO

In the heart of the Romagna countryside, where history is intertwined with natural beauty, we offer for sale a rustic farmhouse, located a few steps from the charming village of Sant'Ansovino and immersed in the tranquility of Saludecio.

The surrounding land, which is part of the property and extends over 8000 square meters, is enriched by centuries-old olive trees which add a touch of authenticity and beauty to the property.

The property is located in an area full of cultural and natural attractions, with the possibility of practicing outdoor activities such as walking, trekking and cycling. The proximity to the medieval village of Sant'Ansovino adds a touch of history and authenticity to your experience of country life.

This solution is an excellent opportunity that offers the possibility of creating an agritourism business, or for a family that wishes to live surrounded by nature and exploit the potential of the spaces.