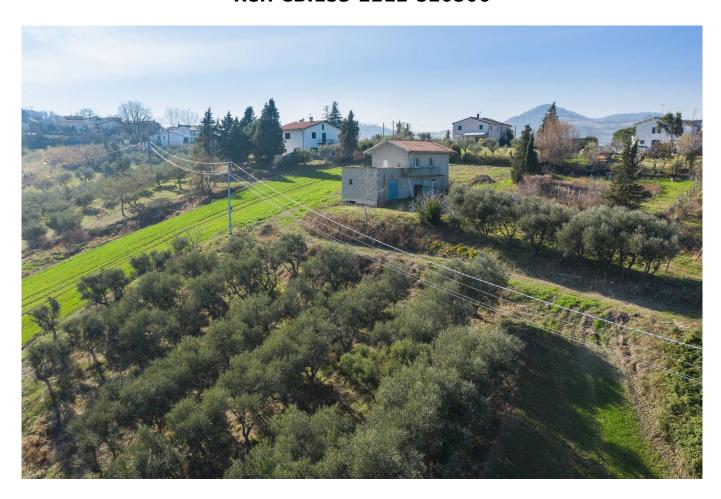

## Rustic/Farmhouse/Court for sale in Saludecio € 180.000 Ref. CBI153-2212-520506

160 sq.m. | Bathrooms: 1 | Bedrooms: 2 | Rooms: 3

RUSTIC WITH PANORAMIC VIEW IN SALUDECIO

In the heart of the Romagna countryside, where history is intertwined with natural beauty, we offer for sale a rustic farmhouse, located a few steps from the charming village of Sant'Ansovino and immersed in the tranquility of Saludecio.

The property has a total surface area of 160 square meters spread over two levels, and is characterized by a ground floor which offers the possibility of creating a large garage with storage room or a rumpus room, ideal for hosting convivial moments in a rustic and welcoming. On the upper floor, accessible via an internal staircase, you can create a bright open space with kitchen and living room, where the large windows frame the breathtaking view of the surrounding hills. Furthermore, the upper floor houses a large terrace, two bedrooms and a bathroom, ensuring comfort and privacy.

The surrounding land, which is part of the property and extends over 8000 square meters, is enriched by centuries-old olive trees which add a touch of authenticity and beauty to the property.

The property is located in an area full of cultural and natural attractions, with the possibility of practicing outdoor activities such as walking, trekking and cycling. The proximity to the medieval village of Sant'Ansovino adds a touch of history and authenticity to your experience of country life.

This solution is an excellent opportunity that offers the possibility of creating an agritourism business, or for a family that wishes to live surrounded by nature and exploit the potential of the spaces.