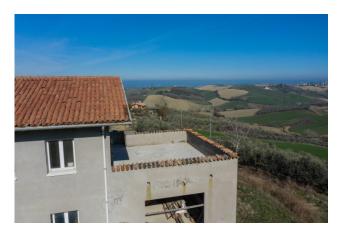

The property has a total surface area of 160 square meters spread over two levels, and is characterized by a ground floor which offers the possibility of creating a large garage with storage room or a rumpus room, ideal for hosting convivial moments in a rustic and welcoming. On the upper floor, accessible via an internal staircase, you can create a bright open space with kitchen and living room, where the large windows frame the breathtaking view of the surrounding hills. Furthermore, the upper floor houses a large terrace, two bedrooms and a bathroom, ensuring comfort and privacy.