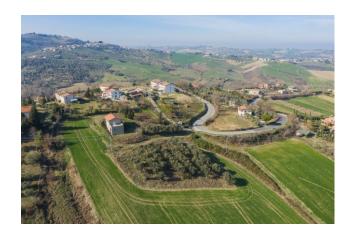

The surrounding land, which is part of the property and extends over 8000 square meters, is enriched by centuries-old olive trees which add a touch of authenticity and beauty to the property.

The property is located in an area full of cultural and natural attractions, with the possibility of practicing outdoor activities such as walking, trekking and cycling. The proximity to the medieval village of Sant'Ansovino adds a touch of history and authenticity to your experience of country life.

This solution is an excellent opportunity that offers the possibility of creating an agritourism business, or for a family that wishes to live surrounded by nature and exploit the potential of the spaces.