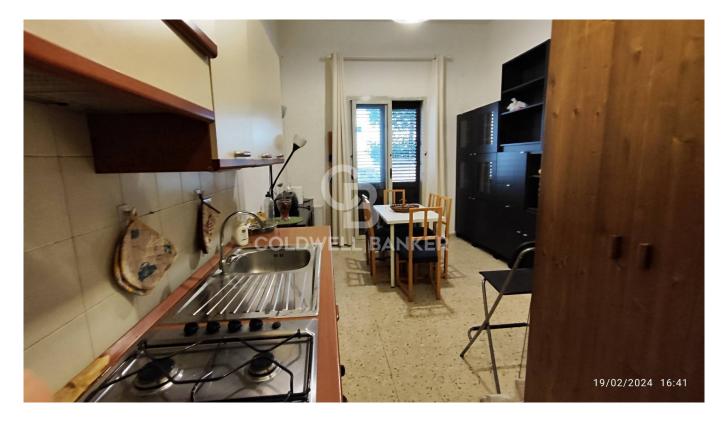

## 104 sq.m. | Bathrooms: 1 | Bedrooms: 2 | Rooms: 5

Coldwell Banker Maxi/RE offers for sale an apartment of approximately 105 m2, located on the ground floor of a two-storey building, in via XXIV Maggio in the municipality of Comiso. The apartment consists of an entrance hall, a corridor, two large bedrooms, a kitchen, a spacious bathroom and a comfortable closet. The corner position between two streets makes the property quite bright. The apartment is in fair condition, but requires interventions due to rising damp and modernization works.

## Features

| Property ID: CBI163-2406-5168 | Contract: Sale                                   |
|-------------------------------|--------------------------------------------------|
| Categoria: Apartment          | Address: via xxiv Maggio, 11                     |
| Zip Code: 97013               | Municipality: Comiso                             |
| Total sqm: 104 sq.m.          | Bedrooms: 2                                      |
| Bathrooms: 1                  | Rooms: 5                                         |
| Internal condition: Discreet  | Floor: Ground Floor                              |
| Total floors: 2               | Current Status: Available after the deed of sale |
| Sea distance: 21.000 meter    | Kitchen: Regular Kitchen                         |
|                               |                                                  |