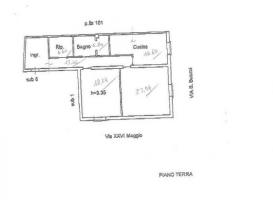

## 104 sq.m. | Bathrooms: 1 | Bedrooms: 2 | Rooms: 5

Coldwell Banker Maxi/RE offers for sale an apartment of approximately 105 m2, located on the ground floor of a two-storey building, in via XXIV Maggio in the municipality of Comiso. The apartment consists of an entrance hall, a corridor, two large bedrooms, a kitchen, a spacious bathroom and a comfortable closet. The corner position between two streets makes the property quite bright. The apartment is in fair condition, but requires interventions due to rising damp and modernization works.