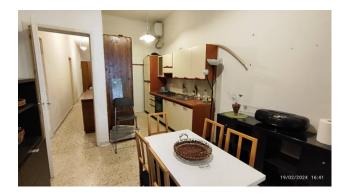

## 104 sq.m. | Bathrooms: 1 | Bedrooms: 2 | Rooms: 5

Coldwell Banker Maxi/RE offers for sale an apartment of approximately 105 m2, located on the ground floor of a two-storey building, in via XXIV Maggio in the municipality of Comiso. The apartment consists of an entrance hall, a corridor, two large bedrooms, a kitchen, a spacious bathroom and a comfortable closet. The corner position between two streets makes the property quite bright. The apartment is in fair condition, but requires interventions due to rising damp and modernization works.

## Features

| Property ID: CBI163-2406-5168 | Contract: Sale                                   |
|-------------------------------|--------------------------------------------------|
| Categoria: Apartment          | Address: via xxiv Maggio, 11                     |
| Zip Code: 97013               | Municipality: Comiso                             |
| Total sqm: 104 sq.m.          | Bedrooms: 2                                      |
| Bathrooms: 1                  | Rooms: 5                                         |
| Internal condition: Discreet  | Floor: Ground Floor                              |
| Total floors: 2               | Current Status: Available after the deed of sale |
| Sea distance: 21.000 meter    | Kitchen: Regular Kitchen                         |
|                               |                                                  |