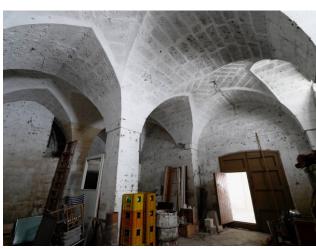

With a total surface area of approximately 690 square meters, this home is spread over three levels, offering large and bright spaces. The main rooms, characterized by impressive vaulted ceilings, can be adapted to the needs of future owners, with a total of 17 main rooms and numerous accessories.