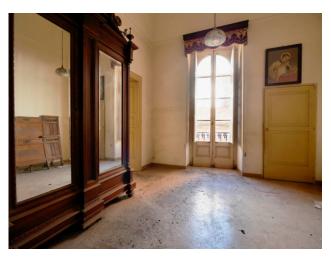

Positioned near the famous Church of Santa Caterina, this palace enjoys a privileged position in the historic centre, offering an unparalleled experience of the city. Originally built around the mid-1800s, the building has been expertly preserved, keeping many of its original features intact, including the cementine finishes dating back to the early 1900s.

With a total surface area of approximately 690 square meters, this home is spread over three levels, offering large and bright spaces. The main rooms, characterized by impressive vaulted ceilings, can be adapted to the needs of future owners, with a total of 17 main rooms and numerous accessories.

The property also boasts balconies, level loggias and a vast terrace, which offers breathtaking panoramic views of the city. This residence represents an authentic real estate jewel, ideal both as a prestigious residence and as a location for an exclusive resort. An eye-catching project is in preparation, subject to planning review.