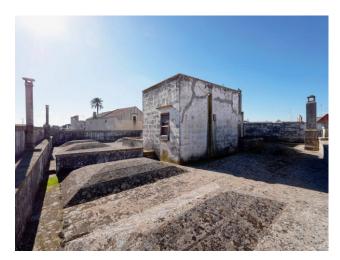

With a total surface area of approximately 690 square meters, this home is spread over three levels, offering large and bright spaces. The main rooms, characterized by impressive vaulted ceilings, can be adapted to the needs of future owners, with a total of 17 main rooms and numerous accessories.

The property also boasts balconies, level loggias and a vast terrace, which offers breathtaking panoramic views of the city. This residence represents an authentic real estate jewel, ideal both as a prestigious residence and as a location for an exclusive resort. An eye-catching project is in preparation, subject to planning review.