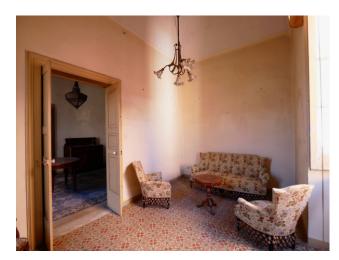

Positioned near the famous Church of Santa Caterina, this palace enjoys a privileged position in the historic centre, offering an unparalleled experience of the city. Originally built around the mid-1800s, the building has been expertly preserved, keeping many of its original features intact, including the cementine finishes dating back to the early 1900s.

With a total surface area of approximately 690 square meters, this home is spread over three levels, offering large and bright spaces. The main rooms, characterized by impressive vaulted ceilings, can be adapted to the needs of future owners, with a total of 17 main rooms and numerous accessories.