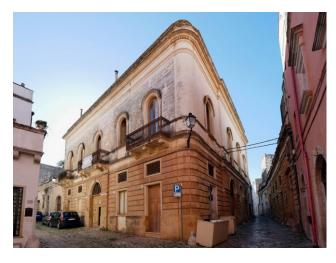

#### EXCLUSIVE NOBLE RESIDENCE IN THE HEART OF GALATINA

We present you an extraordinary opportunity: a magnificent Palace located in a corner position in the heart of Galatina, independent from ground to sky. This residence represents a true pearl of elegance and refinement, available on the market.

Positioned near the famous Church of Santa Caterina, this palace enjoys a privileged position in the historic centre, offering an unparalleled experience of the city. Originally built around the mid-1800s, the building has been expertly preserved, keeping many of its original features intact, including the cementine finishes dating back to the early 1900s.

With a total surface area of approximately 690 square meters, this home is spread over three levels, offering large and bright spaces. The main rooms, characterized by impressive vaulted ceilings, can be adapted to the needs of future owners, with a total of 17 main rooms and numerous accessories.