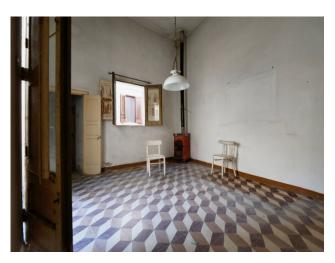

Positioned near the famous Church of Santa Caterina, this palace enjoys a privileged position in the historic centre, offering an unparalleled experience of the city. Originally built around the mid-1800s, the building has been expertly preserved, keeping many of its original features intact, including the cementine finishes dating back to the early 1900s.

With a total surface area of approximately 690 square meters, this home is spread over three levels, offering large and bright spaces. The main rooms, characterized by impressive vaulted ceilings, can be adapted to the needs of future owners, with a total of 17 main rooms and numerous accessories.