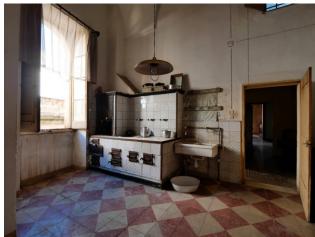

Positioned near the famous Church of Santa Caterina, this palace enjoys a privileged position in the historic centre, offering an unparalleled experience of the city. Originally built around the mid-1800s, the building has been expertly preserved, keeping many of its original features intact, including the cementine finishes dating back to the early 1900s.

With a total surface area of approximately 690 square meters, this home is spread over three levels, offering large and bright spaces. The main rooms, characterized by impressive vaulted ceilings, can be adapted to the needs of future owners, with a total of 17 main rooms and numerous accessories.

The property also boasts balconies, level loggias and a vast terrace, which offers breathtaking panoramic views of the city. This residence represents an authentic real estate jewel, ideal both as a prestigious residence and as a location for an exclusive resort. An eye-catching project is in preparation, subject to planning review.