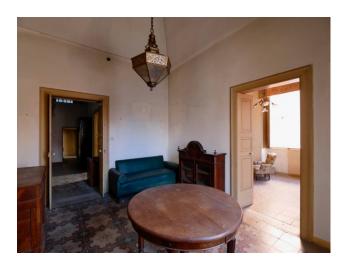

Positioned near the famous Church of Santa Caterina, this palace enjoys a privileged position in the historic centre, offering an unparalleled experience of the city. Originally built around the mid-1800s, the building has been expertly preserved, keeping many of its original features intact, including the cementine finishes dating back to the early 1900s.

With a total surface area of approximately 690 square meters, this home is spread over three levels, offering large and bright spaces. The main rooms, characterized by impressive vaulted ceilings, can be adapted to the needs of future owners, with a total of 17 main rooms and numerous accessories.

The property also boasts balconies, level loggias and a vast terrace, which offers breathtaking panoramic views of the city. This residence represents an authentic real estate jewel, ideal both as a prestigious residence and as a location for an exclusive resort. An eye-catching project is in preparation, subject to planning review.