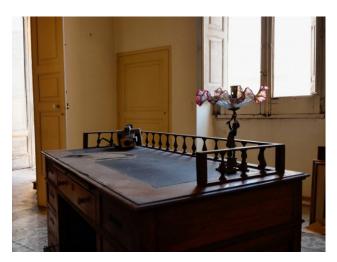

Positioned near the famous Church of Santa Caterina, this palace enjoys a privileged position in the historic centre, offering an unparalleled experience of the city. Originally built around the mid-1800s, the building has been expertly preserved, keeping many of its original features intact, including the cementine finishes dating back to the early 1900s.

With a total surface area of approximately 690 square meters, this home is spread over three levels, offering large and bright spaces. The main rooms, characterized by impressive vaulted ceilings, can be adapted to the needs of future owners, with a total of 17 main rooms and numerous accessories.