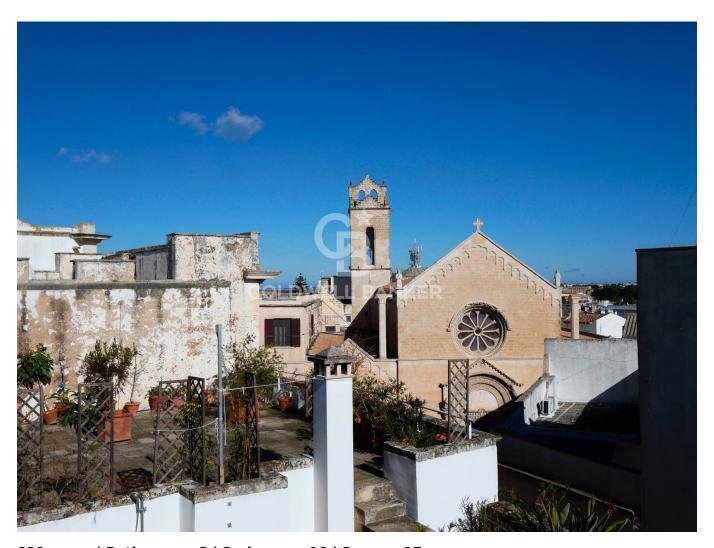

Positioned near the famous Church of Santa Caterina, this palace enjoys a privileged position in the historic centre, offering an unparalleled experience of the city. Originally built around the mid-1800s, the building has been expertly preserved, keeping many of its original features intact, including the cementine finishes dating back to the early 1900s.

The property also boasts balconies, level loggias and a vast terrace, which offers breathtaking panoramic views of the city. This residence represents an authentic real estate jewel, ideal both as a prestigious residence and as a location for an exclusive resort. An eye-catching project is in preparation, subject to planning review.