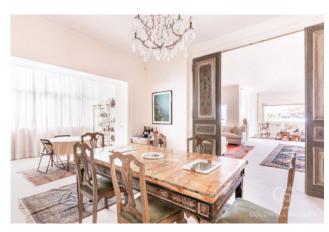

On the fifth floor, we find the first entrance, directly from the lift, which leads to the triple living room with adjoining dining room characterized by high ceilings and large and bright windows, terrace, kitchen, bedroom and bathroom.