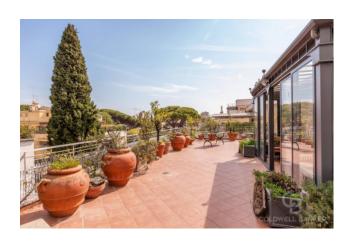

The apartment, of great charm and high representation, is served by double entrances and is spread over two levels for a covered area of about 600 square meters as well as 350 square meters of terraces with a breathtaking view.

On the fifth floor, we find the first entrance, directly from the lift, which leads to the triple living room with adjoining dining room characterized by high ceilings and large and bright windows, terrace, kitchen, bedroom and bathroom.