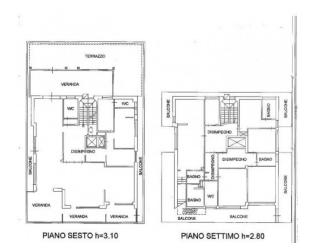

On the fifth floor, we find the first entrance, directly from the lift, which leads to the triple living room with adjoining dining room characterized by high ceilings and large and bright windows, terrace, kitchen, bedroom and bathroom.

An elegant internal staircase leads to the sixth floor where we find an airy and bright living room, 4 bedrooms with respective bathrooms.

Both floors are surrounded by terraces, and an external staircase leads to the roof of the property with an unforgettable 360-degree view over the whole of Rome.