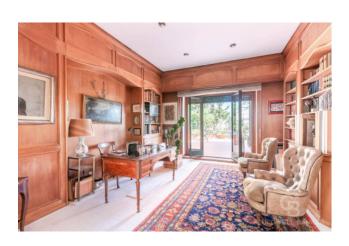

On the fifth floor, we find the first entrance, directly from the lift, which leads to the triple living room with adjoining dining room characterized by high ceilings and large and bright windows, terrace, kitchen, bedroom and bathroom.

An elegant internal staircase leads to the sixth floor where we find an airy and bright living room, 4 bedrooms with respective bathrooms.

Both floors are surrounded by terraces, and an external staircase leads to the roof of the property with an unforgettable 360-degree view over the whole of Rome.