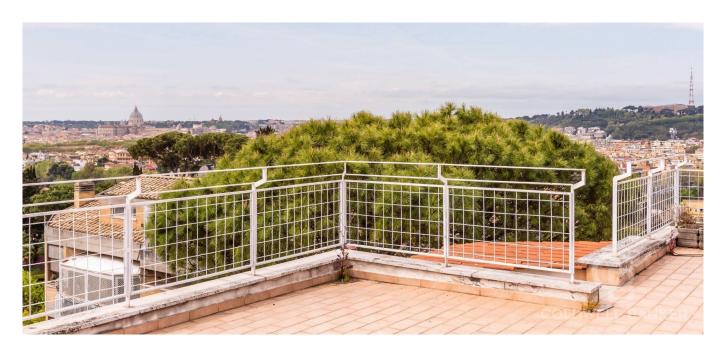

## 600 sq.m. | Bathrooms: 5 | Bedrooms: 5 | Rooms: 20

PANORAMIC PENTHOUSE AND SUPERATTICO - MONTI PARIOLI -

In the heart of the Monti Parioli district and precisely in Via Sebastiano Conca, a quiet street adjacent to Villa Balestra, we offer for sale a splendid penthouse and super-attic with large panoramic terraces over the whole of Rome.

The apartment, of great charm and high representation, is served by double entrances and is spread over two levels for a covered area of about 600 square meters as well as 350 square meters of terraces with a breathtaking view.

An elegant internal staircase leads to the sixth floor where we find an airy and bright living room, 4 bedrooms with respective bathrooms.

Both floors are surrounded by terraces, and an external staircase leads to the roof of the property with an unforgettable 360-degree view over the whole of Rome.