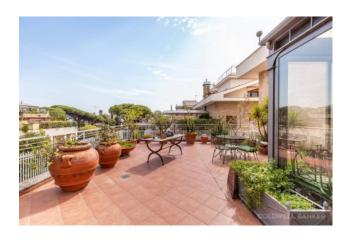

The apartment, of great charm and high representation, is served by double entrances and is spread over two levels for a covered area of about 600 square meters as well as 350 square meters of terraces with a breathtaking view.

An elegant internal staircase leads to the sixth floor where we find an airy and bright living room, 4 bedrooms with respective bathrooms.

Both floors are surrounded by terraces, and an external staircase leads to the roof of the property with an unforgettable 360-degree view over the whole of Rome.

## **Features**

| Property ID: CBI100-551-290188                   | Contract: Sale                                    |
|--------------------------------------------------|---------------------------------------------------|
| Categoria: Penthouse                             | Address: Via Sebastiano Conca, 11                 |
| Zip Code: 197                                    | Municipality: Roma                                |
| Total sqm: 600 sq.m.                             | Bedrooms: 5                                       |
| Bathrooms: 5                                     | Rooms: 20                                         |
| Internal condition: Excellent                    | Floor: Attic                                      |
| Total floors: 6                                  | Independent heating: Central Heating with Counter |
| Lift: Yes                                        | Date of construction: 1970                        |
| Current Status: Available after the deed of sale | Condominium costs: € 300                          |
| Balconies: Present                               | Terrace: Present, 300 sq.m.                       |
| Kitchen: Regular Kitchen                         | Garage: for four cars                             |
| Terrace: 300 [                                   | Antenna : Condominium                             |
| Porch                                            | SAT Tv : Independent                              |
| High-speed internet connection                   | Cellar: 30 □                                      |
| Fastweb connection                               | Air conditioning                                  |
| Electric system : Compliant                      | Shower                                            |
| Wooden fixtures                                  | Alluminium fixtures                               |
| Panoramic view                                   |                                                   |