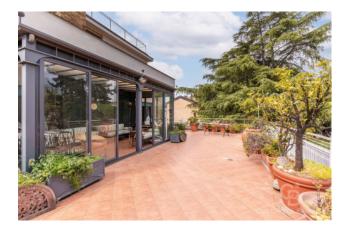

The apartment, of great charm and high representation, is served by double entrances and is spread over two levels for a covered area of about 600 square meters as well as 350 square meters of terraces with a breathtaking view.

An elegant internal staircase leads to the sixth floor where we find an airy and bright living room, 4 bedrooms with respective bathrooms.

Both floors are surrounded by terraces, and an external staircase leads to the roof of the property with an unforgettable 360-degree view over the whole of Rome.