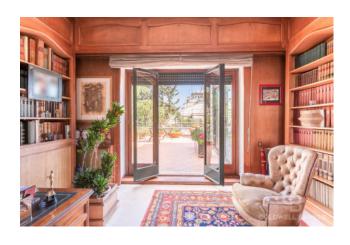

The apartment, of great charm and high representation, is served by double entrances and is spread over two levels for a covered area of about 600 square meters as well as 350 square meters of terraces with a breathtaking view.

An elegant internal staircase leads to the sixth floor where we find an airy and bright living room, 4 bedrooms with respective bathrooms.

Both floors are surrounded by terraces, and an external staircase leads to the roof of the property with an unforgettable 360-degree view over the whole of Rome.