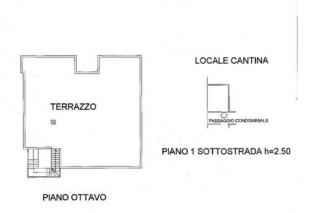

The apartment, of great charm and high representation, is served by double entrances and is spread over two levels for a covered area of about 600 square meters as well as 350 square meters of terraces with a breathtaking view.

The property is in excellent condition.

Concierge service all day, cellar and 4 covered parking spaces.

Cadastral category A2.

## **Features**

| Property ID: CBI100-551-290188                   | Contract: Sale                                    |
|--------------------------------------------------|---------------------------------------------------|
| Categoria: Penthouse                             | Address: Via Sebastiano Conca, 11                 |
| Zip Code: 197                                    | Municipality: Roma                                |
| Total sqm: 600 sq.m.                             | Bedrooms: 5                                       |
| Bathrooms: 5                                     | Rooms: 20                                         |
| Internal condition: Excellent                    | Floor: Attic                                      |
| Total floors: 6                                  | Independent heating: Central Heating with Counter |
| Lift: Yes                                        | Date of construction: 1970                        |
| Current Status: Available after the deed of sale | Condominium costs: € 300                          |
| Balconies: Present                               | Terrace: Present, 300 sq.m.                       |
| Kitchen: Regular Kitchen                         | Garage: for four cars                             |
| Terrace: 300 [                                   | Antenna : Condominium                             |
| Porch                                            | SAT Tv : Independent                              |
| High-speed internet connection                   | Cellar: 30 □                                      |
| Fastweb connection                               | Air conditioning                                  |
| Electric system : Compliant                      | Shower                                            |
| Wooden fixtures                                  | Alluminium fixtures                               |
| Panoramic view                                   |                                                   |