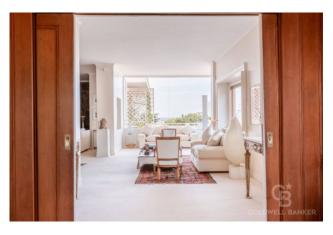

On the fifth floor, we find the first entrance, directly from the lift, which leads to the triple living room with adjoining dining room characterized by high ceilings and large and bright windows, terrace, kitchen, bedroom and bathroom.

An elegant internal staircase leads to the sixth floor where we find an airy and bright living room, 4 bedrooms with respective bathrooms.

Both floors are surrounded by terraces, and an external staircase leads to the roof of the property with an unforgettable 360-degree view over the whole of Rome.