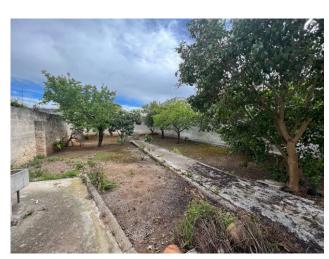

#### **SQUINZANO**

Located on the road leading to Campi Salentina, townhouse on one single level of about 150 square meters with outdoor space on the front side of about 50 square meters and a rear garden of about 250 square meters.

The living area is completed by a dining room and a large-size kitchen.  $\,$ 

In the sleeping area we have two more bedrooms and one bathroom.

Both the kitchen and the dining room overlook the rear garden which is equipped with a laundry room.