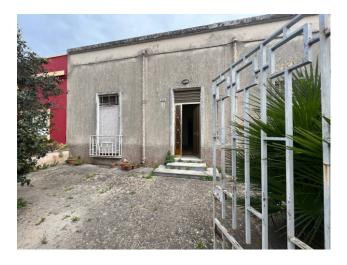

The house dates back to the 1950s and it has a regular floor plan, thus offering a functional layout of all the rooms.

The property consists of entrance hall, living room and one bedroom which can also be used as study room, having an independent access from the outside as well.

The house needs to be completely restored; in particular, the 4m high ceilings have to be completely replaced.

Squinzano is about 20 km from Lecce and 40 km from Brindisi airport and 10 km from the Adriatic coast.