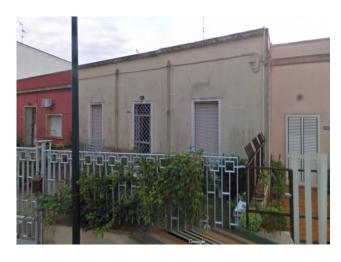

#### **SQUINZANO**

Located on the road leading to Campi Salentina, townhouse on one single level of about 150 square meters with outdoor space on the front side of about 50 square meters and a rear garden of about 250 square meters.

The house dates back to the 1950s and it has a regular floor plan, thus offering a functional layout of all the rooms.

The property consists of entrance hall, living room and one bedroom which can also be used as study room, having an independent access from the outside as well.