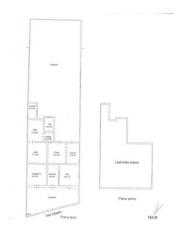

#### **SQUINZANO**

Located on the road leading to Campi Salentina, townhouse on one single level of about 150 square meters with outdoor space on the front side of about 50 square meters and a rear garden of about 250 square meters.

The house dates back to the 1950s and it has a regular floor plan, thus offering a functional layout of all the rooms.

The property consists of entrance hall, living room and one bedroom which can also be used as study room, having an independent access from the outside as well.

The living area is completed by a dining room and a large-size kitchen.  $\,$ 

In the sleeping area we have two more bedrooms and one bathroom.

Both the kitchen and the dining room overlook the rear garden which is equipped with a laundry room.