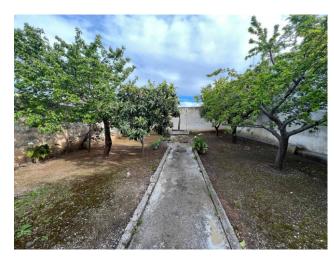

#### **SQUINZANO**

Located on the road leading to Campi Salentina, townhouse on one single level of about 150 square meters with outdoor space on the front side of about 50 square meters and a rear garden of about 250 square meters.

The living area is completed by a dining room and a large-size kitchen.  $\,$ 

In the sleeping area we have two more bedrooms and one bathroom.

Both the kitchen and the dining room overlook the rear garden which is equipped with a laundry room.