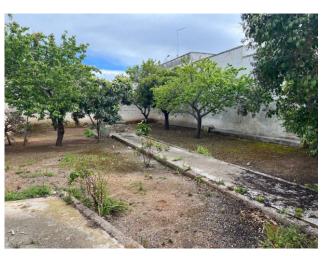

#### **SQUINZANO**

Located on the road leading to Campi Salentina, townhouse on one single level of about 150 square meters with outdoor space on the front side of about 50 square meters and a rear garden of about 250 square meters.

The living area is completed by a dining room and a large-size kitchen.  $\,$ 

In the sleeping area we have two more bedrooms and one bathroom.

Both the kitchen and the dining room overlook the rear garden which is equipped with a laundry room.