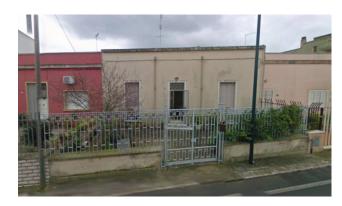

#### **SQUINZANO**

Located on the road leading to Campi Salentina, townhouse on one single level of about 150 square meters with outdoor space on the front side of about 50 square meters and a rear garden of about 250 square meters.

The house dates back to the 1950s and it has a regular floor plan, thus offering a functional layout of all the rooms.

The property consists of entrance hall, living room and one bedroom which can also be used as study room, having an independent access from the outside as well.