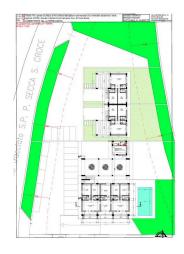

## 10.400 sq.m. | Rooms: 1

We offer for sale building land of 10,400 m2, for the construction of a commercial and/or tourist hotel structure.

Two project hypotheses have already been drawn up for the construction of a tourist accommodation facility (RTA), for which part of the structures have already been built (as can be seen from the photos), currently in a rustic state.