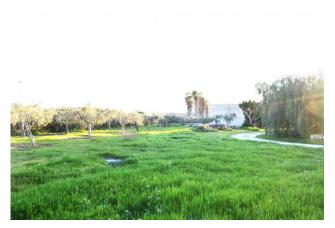

## 10.400 sq.m. | Rooms: 1

We offer for sale building land of 10,400 m2, for the construction of a commercial and/or tourist hotel structure.

Two project hypotheses have already been drawn up for the construction of a tourist accommodation facility (RTA), for which part of the structures have already been built (as can be seen from the photos), currently in a rustic state.

There is also an olive grove of around 40 trees on the land.

In recent years, the Punta Secca area has enjoyed a large flow of tourists following the very famous television series "Inspector Montalbano" inspired by the novels of Maestro Camilleri.