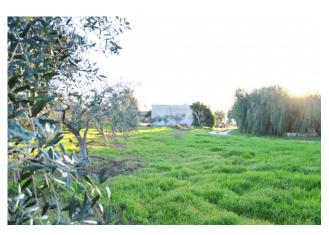

## 10.400 sq.m. | Rooms: 1

We offer for sale building land of 10,400 m2, for the construction of a commercial and/or tourist hotel structure.

Two project hypotheses have already been drawn up for the construction of a tourist accommodation facility (RTA), for which part of the structures have already been built (as can be seen from the photos), currently in a rustic state.

There is also an olive grove of around 40 trees on the land.

In recent years, the Punta Secca area has enjoyed a large flow of tourists following the very famous television series "Inspector Montalbano" inspired by the novels of Maestro Camilleri.