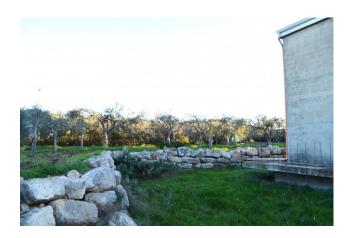

## 10.400 sq.m. | Rooms: 1

We offer for sale building land of 10,400 m2, for the construction of a commercial and/or tourist hotel structure.

Two project hypotheses have already been drawn up for the construction of a tourist accommodation facility (RTA), for which part of the structures have already been built (as can be seen from the photos), currently in a rustic state.

There is also an olive grove of around 40 trees on the land.

In recent years, the Punta Secca area has enjoyed a large flow of tourists following the very famous television series "Inspector Montalbano" inspired by the novels of Maestro Camilleri.