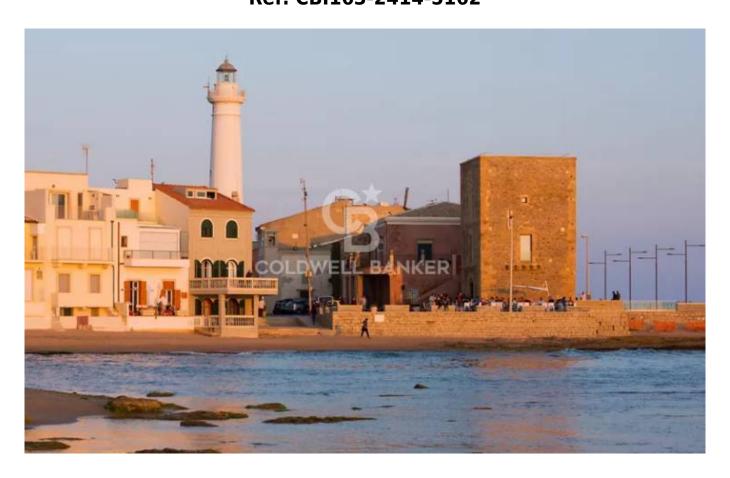

There is also an olive grove of around 40 trees on the land.

In recent years, the Punta Secca area has enjoyed a large flow of tourists following the very famous television series "Inspector Montalbano" inspired by the novels of Maestro Camilleri.

 $About \ 500 \ meters \ from \ the \ sea, in \ a \ location \ of \ strong \ tourist \ interest, \ the \ property \ for \ sale \ is \ suitable \ for \ an \ excellent \ investment.$ 