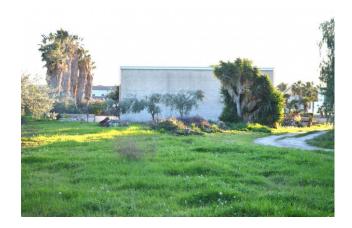

There is also an olive grove of around 40 trees on the land.

In recent years, the Punta Secca area has enjoyed a large flow of tourists following the very famous television series "Inspector Montalbano" inspired by the novels of Maestro Camilleri.