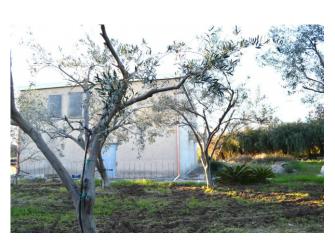

## 10.400 sq.m. | Rooms: 1

We offer for sale building land of 10,400 m2, for the construction of a commercial and/or tourist hotel structure.

Two project hypotheses have already been drawn up for the construction of a tourist accommodation facility (RTA), for which part of the structures have already been built (as can be seen from the photos), currently in a rustic state.

There is also an olive grove of around 40 trees on the land.

In recent years, the Punta Secca area has enjoyed a large flow of tourists following the very famous television series "Inspector Montalbano" inspired by the novels of Maestro Camilleri.