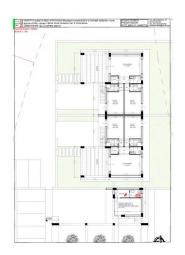

## 10.400 sq.m. | Rooms: 1

We offer for sale building land of 10,400 m2, for the construction of a commercial and/or tourist hotel structure.

Two project hypotheses have already been drawn up for the construction of a tourist accommodation facility (RTA), for which part of the structures have already been built (as can be seen from the photos), currently in a rustic state.

## **Features**

| Property ID: CBI163-2414-5162 | Contract: Sale                                            |
|-------------------------------|-----------------------------------------------------------|
| Categoria: Building complex   | Address: Punta Secca (Fraz. Santa Croce Camerina) - SP 88 |
| Zip Code: 97017               | Municipality: Santa Croce Camerina                        |
| Total sqm: 10.400 sq.m.       | Rooms: 1                                                  |