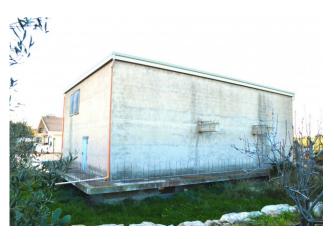

## 10.400 sq.m. | Rooms: 1

We offer for sale building land of 10,400 m2, for the construction of a commercial and/or tourist hotel structure.

Two project hypotheses have already been drawn up for the construction of a tourist accommodation facility (RTA), for which part of the structures have already been built (as can be seen from the photos), currently in a rustic state.