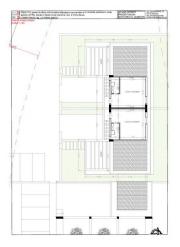

## 10.400 sq.m. | Rooms: 1

We offer for sale building land of 10,400 m2, for the construction of a commercial and/or tourist hotel structure.

Two project hypotheses have already been drawn up for the construction of a tourist accommodation facility (RTA), for which part of the structures have already been built (as can be seen from the photos), currently in a rustic state.

## **Features**

| Property ID: CBI163-2414-5162 | Contract: Sale                                            |
|-------------------------------|-----------------------------------------------------------|
| Categoria: Building complex   | Address: Punta Secca (Fraz. Santa Croce Camerina) - SP 88 |
| Zip Code: 97017               | Municipality: Santa Croce Camerina                        |
| Total sqm: 10.400 sq.m.       | Rooms: 1                                                  |