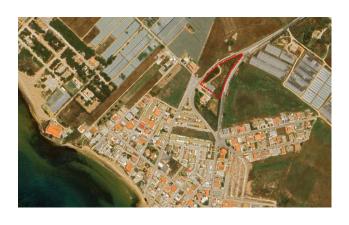

## 10.400 sq.m. | Rooms: 1

We offer for sale building land of 10,400 m2, for the construction of a commercial and/or tourist hotel structure.

Two project hypotheses have already been drawn up for the construction of a tourist accommodation facility (RTA), for which part of the structures have already been built (as can be seen from the photos), currently in a rustic state.

 $About \ 500 \ meters \ from \ the \ sea, in \ a \ location \ of \ strong \ tourist \ interest, \ the \ property \ for \ sale \ is \ suitable \ for \ an \ excellent \ investment.$ 