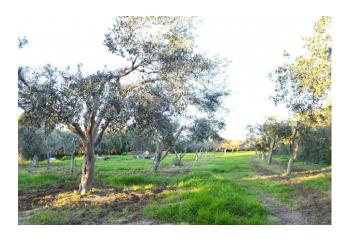

There is also an olive grove of around 40 trees on the land.

In recent years, the Punta Secca area has enjoyed a large flow of tourists following the very famous television series "Inspector Montalbano" inspired by the novels of Maestro Camilleri.