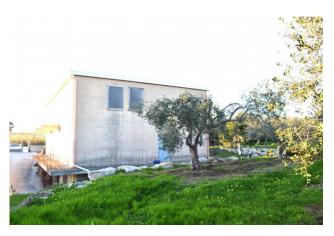

## 10.400 sq.m. | Rooms: 1

We offer for sale building land of 10,400 m2, for the construction of a commercial and/or tourist hotel structure.

Two project hypotheses have already been drawn up for the construction of a tourist accommodation facility (RTA), for which part of the structures have already been built (as can be seen from the photos), currently in a rustic state.