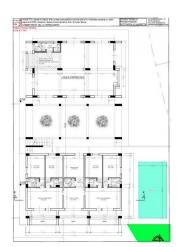

## 10.400 sq.m. | Rooms: 1

We offer for sale building land of 10,400 m2, for the construction of a commercial and/or tourist hotel structure.

Two project hypotheses have already been drawn up for the construction of a tourist accommodation facility (RTA), for which part of the structures have already been built (as can be seen from the photos), currently in a rustic state.

## **Features**

| Property ID: CBI163-2414-5162 | Contract: Sale                                            |
|-------------------------------|-----------------------------------------------------------|
| Categoria: Building complex   | Address: Punta Secca (Fraz. Santa Croce Camerina) - SP 88 |
| Zip Code: 97017               | Municipality: Santa Croce Camerina                        |
| Total sqm: 10.400 sq.m.       | Rooms: 1                                                  |