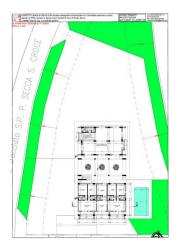

## 10.400 sq.m. | Rooms: 1

We offer for sale building land of 10,400 m2, for the construction of a commercial and/or tourist hotel structure.

Two project hypotheses have already been drawn up for the construction of a tourist accommodation facility (RTA), for which part of the structures have already been built (as can be seen from the photos), currently in a rustic state.

There is also an olive grove of around 40 trees on the land.

In recent years, the Punta Secca area has enjoyed a large flow of tourists following the very famous television series "Inspector Montalbano" inspired by the novels of Maestro Camilleri.

 $About \ 500 \ meters \ from \ the \ sea, in \ a \ location \ of \ strong \ tourist \ interest, \ the \ property \ for \ sale \ is \ suitable \ for \ an \ excellent \ investment.$ 