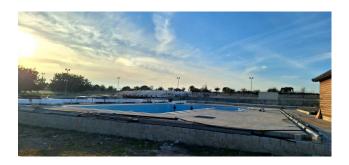

## 156 sq.m. | Bathrooms: 4 | Bedrooms: 4 | Rooms: 5

Sicilian Refuge with Panoramic View and Swimming Pool Do you dream of an oasis of peace immersed in Sicilian beauty?

In Modica, in the quiet Sorda area, we offer for sale a single house of approximately 160 m2 with swimming pool and breathtaking panoramic view on a 5000 m2 lot.

Swimming pool with hydromassage area for a refreshing dip and a pleasant massage. Children's pool with ramp for disabled people for fun for the whole family. Large garden with fruit trees, flowers and shaded areas for relaxing in peace. The strategic position: