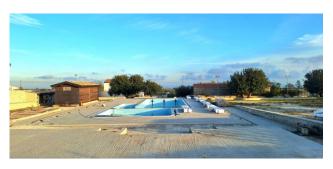

## 156 sq.m. | Bathrooms: 4 | Bedrooms: 4 | Rooms: 5

Sicilian Refuge with Panoramic View and Swimming Pool Do you dream of an oasis of peace immersed in Sicilian beauty?

In Modica, in the quiet Sorda area, we offer for sale a single house of approximately 160 m2 with swimming pool and breathtaking panoramic view on a 5000 m2 lot.

Swimming pool with hydromassage area for a refreshing dip and a pleasant massage. Children's pool with ramp for disabled people for fun for the whole family. Large garden with fruit trees, flowers and shaded areas for relaxing in peace. The strategic position: