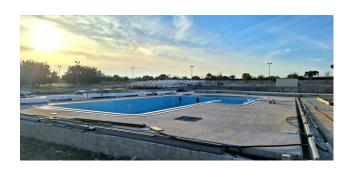

## 156 sq.m. | Bathrooms: 4 | Bedrooms: 4 | Rooms: 5

Sicilian Refuge with Panoramic View and Swimming Pool Do you dream of an oasis of peace immersed in Sicilian beauty?

In Modica, in the quiet Sorda area, we offer for sale a single house of approximately 160 m2 with swimming pool and breathtaking panoramic view on a 5000 m2 lot.

Swimming pool with hydromassage area for a refreshing dip and a pleasant massage. Children's pool with ramp for disabled people for fun for the whole family. Large garden with fruit trees, flowers and shaded areas for relaxing in peace. The strategic position: