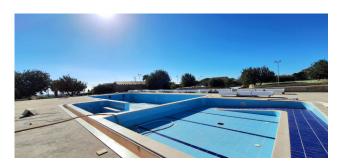

## 156 sq.m. | Bathrooms: 4 | Bedrooms: 4 | Rooms: 5

Sicilian Refuge with Panoramic View and Swimming Pool Do you dream of an oasis of peace immersed in Sicilian beauty?

In Modica, in the quiet Sorda area, we offer for sale a single house of approximately 160 m2 with swimming pool and breathtaking panoramic view on a 5000 m2 lot.

Swimming pool with hydromassage area for a refreshing dip and a pleasant massage. Children's pool with ramp for disabled people for fun for the whole family. Large garden with fruit trees, flowers and shaded areas for relaxing in peace. The strategic position: