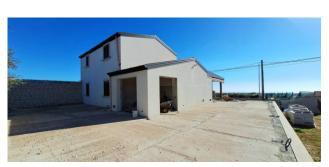

## 156 sq.m. | Bathrooms: 4 | Bedrooms: 4 | Rooms: 5

Sicilian Refuge with Panoramic View and Swimming Pool Do you dream of an oasis of peace immersed in Sicilian beauty?

In Modica, in the quiet Sorda area, we offer for sale a single house of approximately 160 m2 with swimming pool and breathtaking panoramic view on a 5000 m2 lot.

Perfect as a holiday home or private residence, the property has been largely renovated and offers:

Four bedrooms, each with private bathroom, for a total of eight beds. Kitchen to prepare delicious dishes with local ingredients. Clearance room to store equipment or create a relaxation corner. Spacious outdoor patio to enjoy the Mediterranean climate and the enchanting view. An oasis of outdoor relaxation: