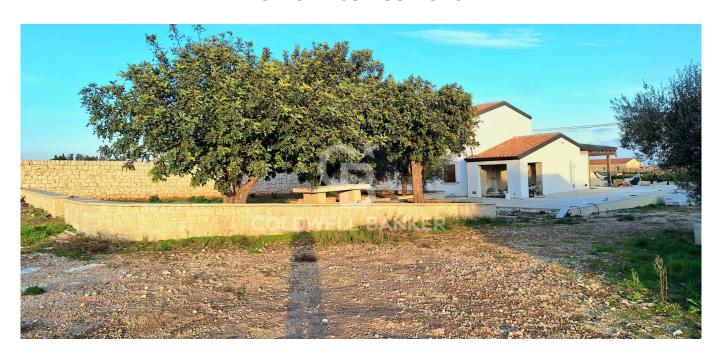

## 156 sq.m. | Bathrooms: 4 | Bedrooms: 4 | Rooms: 5

Sicilian Refuge with Panoramic View and Swimming Pool Do you dream of an oasis of peace immersed in Sicilian beauty?

In Modica, in the quiet Sorda area, we offer for sale a single house of approximately 160 m2 with swimming pool and breathtaking panoramic view on a 5000 m2 lot.

Perfect as a holiday home or private residence, the property has been largely renovated and offers:

Four bedrooms, each with private bathroom, for a total of eight beds. Kitchen to prepare delicious dishes with local ingredients. Clearance room to store equipment or create a relaxation corner. Spacious outdoor patio to enjoy the Mediterranean climate and the enchanting view. An oasis of outdoor relaxation:

Swimming pool with hydromassage area for a refreshing dip and a pleasant massage. Children's pool with ramp for disabled people for fun for the whole family. Large garden with fruit trees, flowers and shaded areas for relaxing in peace. The strategic position: