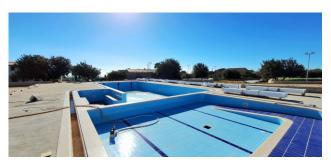

## 156 sq.m. | Bathrooms: 4 | Bedrooms: 4 | Rooms: 5

Sicilian Refuge with Panoramic View and Swimming Pool Do you dream of an oasis of peace immersed in Sicilian beauty?

In Modica, in the quiet Sorda area, we offer for sale a single house of approximately 160 m2 with swimming pool and breathtaking panoramic view on a 5000 m2 lot.

Swimming pool with hydromassage area for a refreshing dip and a pleasant massage. Children's pool with ramp for disabled people for fun for the whole family. Large garden with fruit trees, flowers and shaded areas for relaxing in peace. The strategic position: