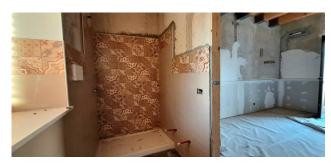

Perfect as a holiday home or private residence, the property has been largely renovated and offers:

Four bedrooms, each with private bathroom, for a total of eight beds. Kitchen to prepare delicious dishes with local ingredients. Clearance room to store equipment or create a relaxation corner. Spacious outdoor patio to enjoy the Mediterranean climate and the enchanting view. An oasis of outdoor relaxation:

## **Features**

| Property ID: CBI163-2331-5161                    | Contract: Sale                           |
|--------------------------------------------------|------------------------------------------|
| Categoria: Single House                          | Address: Via michelica crocevia sp32, 20 |
| Zip Code: 97015                                  | Municipality: Modica                     |
| Zona: Modica Sorda                               | Total sqm: 156 sq.m.                     |
| Bedrooms: 4                                      | Bathrooms: 4                             |
| Rooms: 5                                         | Internal condition: Restored             |
| Floor: On two-levels                             | Independent heating: Heating             |
| Current Status: Available after the deed of sale | Garden: Private, 5.000 sq.m.             |
| Kitchen: Regular Kitchen                         |                                          |