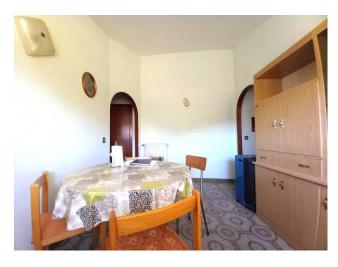

## Apartment for sale in Gallese € 23.000 Ref. CBI105-1492-318

38 sq.m. | Bathrooms: 1 | Bedrooms: 1 | Rooms: 4

LAZIO [] VITERBO [] WELSH APARTMENT IN THE HISTORIC CENTER

Old Town. Cozy and private apartment of approximately 35 m2, located on the third and top floor and composed as follows: hallway, living room, kitchenette, bedroom, closet and bathroom.

## **Features**

| Property ID: CBI105-1492-318 | Contract: Sale                                   |
|------------------------------|--------------------------------------------------|
| Categoria: Apartment         | Address: via Camillo Benso di Cavour, 11         |
| Zip Code: 1035               | Municipality: Gallese                            |
| Total sqm: 38 sq.m.          | Livable surface: 35.00                           |
| Bedrooms: 1                  | Bathrooms: 1                                     |
| Rooms: 4                     | Internal condition: To be renovated              |
| Floor: 3                     | Total floors: 3                                  |
| Independent heating: Heating | Suitable for Students: Yes                       |
| Date of construction: 1600   | Current Status: Available after the deed of sale |
| Terrace: Present             | Kitchen: Kitchenette                             |