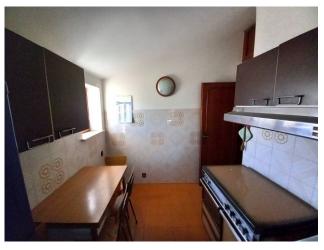

## Apartment for sale in Gallese € 23.000 Ref. CBI105-1492-318

38 sq.m. | Bathrooms: 1 | Bedrooms: 1 | Rooms: 4

LAZIO [] VITERBO [] WELSH APARTMENT IN THE HISTORIC CENTER

Old Town. Cozy and private apartment of approximately 35 m2, located on the third and top floor and composed as follows: hallway, living room, kitchenette, bedroom, closet and bathroom.

## **Features**

| Property ID: CBI105-1492-318 | Contract: Sale                                   |
|------------------------------|--------------------------------------------------|
| Categoria: Apartment         | Address: via Camillo Benso di Cavour, 11         |
| Zip Code: 1035               | Municipality: Gallese                            |
| Total sqm: 38 sq.m.          | Livable surface: 35.00                           |
| Bedrooms: 1                  | Bathrooms: 1                                     |
| Rooms: 4                     | Internal condition: To be renovated              |
| Floor: 3                     | Total floors: 3                                  |
| Independent heating: Heating | Suitable for Students: Yes                       |
| Date of construction: 1600   | Current Status: Available after the deed of sale |
| Terrace: Present             | Kitchen: Kitchenette                             |