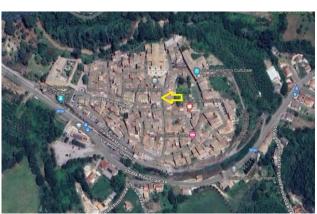

Gallese, one of the numerous, important and characteristic villages of the Viterbo area, perched on a tufaceous spur (where there is the ancient Palazzo Ducale, which between the end of the 19th and the beginning of the 20th century was the property of Countess Maria Hardouin, wife of the famous Gabriele D'Annunzio)

Distances in kilometres: 7 A1 motorway exit, 81 Rome, 32 Viterbo, 69 Orvieto, 28 the lake, 79 the sea. Contact us for more information and to make an appointment.