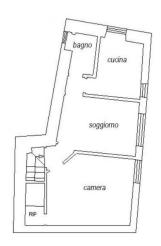

## Apartment for sale in Gallese € 23.000 Ref. CBI105-1492-318

38 sq.m. | Bathrooms: 1 | Bedrooms: 1 | Rooms: 4

LAZIO [] VITERBO [] WELSH APARTMENT IN THE HISTORIC CENTER

Old Town. Cozy and private apartment of approximately 35 m2, located on the third and top floor and composed as follows: hallway, living room, kitchenette, bedroom, closet and bathroom.

## **Features**

| Property ID: CBI105-1492-318 | Contract: Sale                                   |
|------------------------------|--------------------------------------------------|
| Categoria: Apartment         | Address: via Camillo Benso di Cavour, 11         |
| Zip Code: 1035               | Municipality: Gallese                            |
| Total sqm: 38 sq.m.          | Livable surface: 35.00                           |
| Bedrooms: 1                  | Bathrooms: 1                                     |
| Rooms: 4                     | Internal condition: To be renovated              |
| Floor: 3                     | Total floors: 3                                  |
| Independent heating: Heating | Suitable for Students: Yes                       |
| Date of construction: 1600   | Current Status: Available after the deed of sale |
| Terrace: Present             | Kitchen: Kitchenette                             |