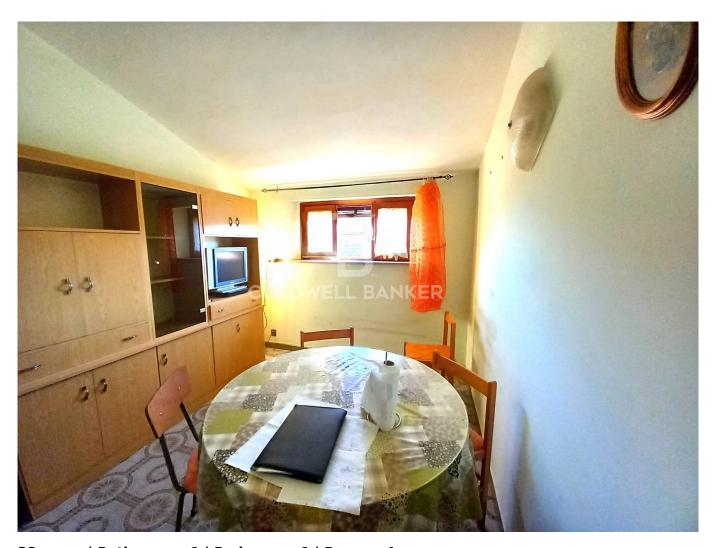

## Apartment for sale in Gallese € 23.000 Ref. CBI105-1492-318

38 sq.m. | Bathrooms: 1 | Bedrooms: 1 | Rooms: 4

LAZIO [] VITERBO [] WELSH APARTMENT IN THE HISTORIC CENTER

Old Town. Cozy and private apartment of approximately 35 m2, located on the third and top floor and composed as follows: hallway, living room, kitchenette, bedroom, closet and bathroom.

## **Features**

| Property ID: CBI105-1492-318 | Contract: Sale                                   |
|------------------------------|--------------------------------------------------|
| Categoria: Apartment         | Address: via Camillo Benso di Cavour, 11         |
| Zip Code: 1035               | Municipality: Gallese                            |
| Total sqm: 38 sq.m.          | Livable surface: 35.00                           |
| Bedrooms: 1                  | Bathrooms: 1                                     |
| Rooms: 4                     | Internal condition: To be renovated              |
| Floor: 3                     | Total floors: 3                                  |
| Independent heating: Heating | Suitable for Students: Yes                       |
| Date of construction: 1600   | Current Status: Available after the deed of sale |
| Terrace: Present             | Kitchen: Kitchenette                             |