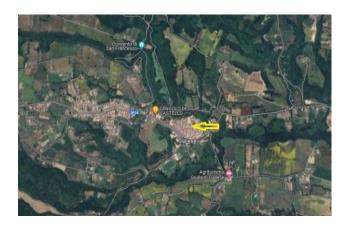

Gallese, one of the numerous, important and characteristic villages of the Viterbo area, perched on a tufaceous spur (where there is the ancient Palazzo Ducale, which between the end of the 19th and the beginning of the 20th century was the property of Countess Maria Hardouin, wife of the famous Gabriele D'Annunzio)

Distances in kilometres: 7 A1 motorway exit, 81 Rome, 32 Viterbo, 69 Orvieto, 28 the lake, 79 the sea. Contact us for more information and to make an appointment.