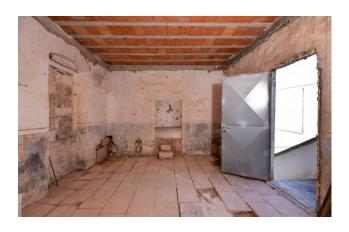

The property, dating back to 1700, has a double entrance, the first of which opens onto a common courtyard with a typical barrel vault.

From the courtyard there is access to an uncovered and paved private space which gives space and further habitability to an apartment of approximately 130 m2 which has recently been partially renovated, preserving the characteristic star vaults of the ancient Salento houses. This unit consists of a living room, two bedrooms, a large eat-in kitchen and a large bathroom. The property is completed by a small rear courtyard, which can function as a drying room but also as an additional relaxation space in complete privacy, and a comfortable 16m2 cellar.

The second entrance opens onto a room approximately 70 m2 large, which was once used as an oil mill, which develops on the ground floor and, for a part, in the basement. This room could become a garage.