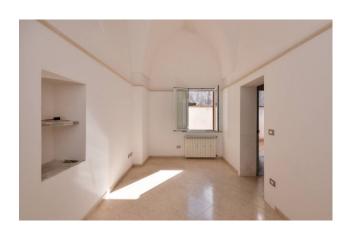

The property, dating back to 1700, has a double entrance, the first of which opens onto a common courtyard with a typical barrel vault.

From the courtyard there is access to an uncovered and paved private space which gives space and further habitability to an apartment of approximately 130 m2 which has recently been partially renovated, preserving the characteristic star vaults of the ancient Salento houses. This unit consists of a living room, two bedrooms, a large eat-in kitchen and a large bathroom. The property is completed by a small rear courtyard, which can function as a drying room but also as an additional relaxation space in complete privacy, and a comfortable 16m2 cellar.