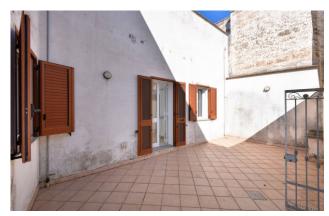

The property, dating back to 1700, has a double entrance, the first of which opens onto a common courtyard with a typical barrel vault.

From the courtyard there is access to an uncovered and paved private space which gives space and further habitability to an apartment of approximately 130 m2 which has recently been partially renovated, preserving the characteristic star vaults of the ancient Salento houses. This unit consists of a living room, two bedrooms, a large eat-in kitchen and a large bathroom. The property is completed by a small rear courtyard, which can function as a drying room but also as an additional relaxation space in complete privacy, and a comfortable 16m2 cellar.

The second entrance opens onto a room approximately 70 m2 large, which was once used as an oil mill, which develops on the ground floor and, for a part, in the basement. This room could become a garage.