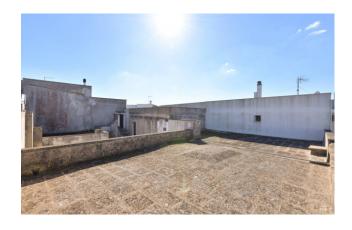

An external staircase leads from the courtyard to the first floor, consisting of two rooms and a large terrace. This plan is presented entirely in its raw state, leaving ample freedom of customization for a renovation where creativity plays a fundamental role.

## Certification

| Energy Class: F                                                       |                                                  |
|-----------------------------------------------------------------------|--------------------------------------------------|
| Features                                                              | ··                                               |
| Property ID: CBI069-2123-132520                                       | Contract: Sale                                   |
| Categoria: Indipendent house                                          | Address: Via Supersano, 54                       |
| Zip Code: 73020                                                       | Municipality: Nociglia                           |
| Total sqm: 250 sq.m.                                                  | Livable surface: 240.00                          |
| Bedrooms: 2                                                           | Bathrooms: 1                                     |
| Rooms: 6                                                              | Internal condition: Rustic                       |
| Floor: On two-levels                                                  | Total floors: 2                                  |
| Date of construction: 1700                                            | Current Status: Available after the deed of sale |
| Terrace: Present, 120 sq.m.                                           | Garden: Private, 60 sq.m.                        |
| Sea distance: 10.000 meter                                            | Kitchen: Regular Kitchen                         |
| Terrace : 120 [                                                       | Storage                                          |
| Cellar : 16 🛘                                                         | Fireplace                                        |
| Electric system : Compliant with the building regulations of the time | Airport distance                                 |
| Summary description                                                   | <del>.</del>                                     |
| Nearby                                                                | ··                                               |
| Gyms                                                                  | Soccer fields                                    |
| Sport centres                                                         | Tennis courts                                    |
| Cycle paths                                                           | Playgrounds                                      |
| Rail station                                                          | Public transports                                |
| Nursery school                                                        | Primary schools                                  |
| Secondary schools                                                     | High school                                      |
| Bar                                                                   | Post offices                                     |
| Shopping centres                                                      | Municipal office                                 |
| Rooms                                                                 |                                                  |
| Asciugatoio : 16 sq.m.                                                |                                                  |