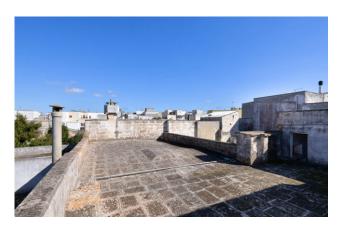

An external staircase leads from the courtyard to the first floor, consisting of two rooms and a large terrace. This plan is presented entirely in its raw state, leaving ample freedom of customization for a renovation where creativity plays a fundamental role.

## Certification

| Energy Class: F                                                       |                                                  |
|-----------------------------------------------------------------------|--------------------------------------------------|
| Features                                                              | ··                                               |
| Property ID: CBI069-2123-132520                                       | Contract: Sale                                   |
| Categoria: Indipendent house                                          | Address: Via Supersano, 54                       |
| Zip Code: 73020                                                       | Municipality: Nociglia                           |
| Total sqm: 250 sq.m.                                                  | Livable surface: 240.00                          |
| Bedrooms: 2                                                           | Bathrooms: 1                                     |
| Rooms: 6                                                              | Internal condition: Rustic                       |
| Floor: On two-levels                                                  | Total floors: 2                                  |
| Date of construction: 1700                                            | Current Status: Available after the deed of sale |
| Terrace: Present, 120 sq.m.                                           | Garden: Private, 60 sq.m.                        |
| Sea distance: 10.000 meter                                            | Kitchen: Regular Kitchen                         |
| Terrace : 120 [                                                       | Storage                                          |
| Cellar : 16 🛘                                                         | Fireplace                                        |
| Electric system : Compliant with the building regulations of the time | Airport distance                                 |
| Summary description                                                   | <del>.</del>                                     |
| Nearby                                                                | ··                                               |
| Gyms                                                                  | Soccer fields                                    |
| Sport centres                                                         | Tennis courts                                    |
| Cycle paths                                                           | Playgrounds                                      |
| Rail station                                                          | Public transports                                |
| Nursery school                                                        | Primary schools                                  |
| Secondary schools                                                     | High school                                      |
| Bar                                                                   | Post offices                                     |
| Shopping centres                                                      | Municipal office                                 |
| Rooms                                                                 |                                                  |
| Asciugatoio : 16 sq.m.                                                |                                                  |