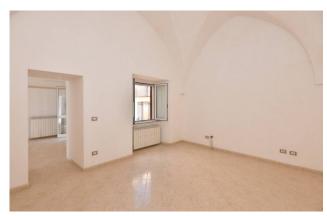

The property, dating back to 1700, has a double entrance, the first of which opens onto a common courtyard with a typical barrel vault.

From the courtyard there is access to an uncovered and paved private space which gives space and further habitability to an apartment of approximately 130 m2 which has recently been partially renovated, preserving the characteristic star vaults of the ancient Salento houses. This unit consists of a living room, two bedrooms, a large eat-in kitchen and a large bathroom. The property is completed by a small rear courtyard, which can function as a drying room but also as an additional relaxation space in complete privacy, and a comfortable 16m2 cellar.