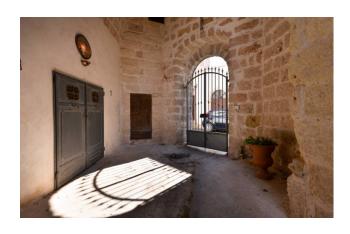

The property, dating back to 1700, has a double entrance, the first of which opens onto a common courtyard with a typical barrel vault.

From the courtyard there is access to an uncovered and paved private space which gives space and further habitability to an apartment of approximately 130 m2 which has recently been partially renovated, preserving the characteristic star vaults of the ancient Salento houses. This unit consists of a living room, two bedrooms, a large eat-in kitchen and a large bathroom. The property is completed by a small rear courtyard, which can function as a drying room but also as an additional relaxation space in complete privacy, and a comfortable 16m2 cellar.