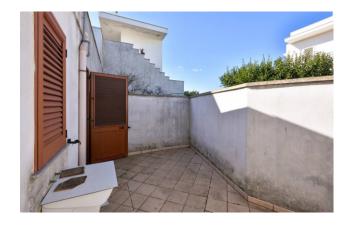

The property, dating back to 1700, has a double entrance, the first of which opens onto a common courtyard with a typical barrel vault.

From the courtyard there is access to an uncovered and paved private space which gives space and further habitability to an apartment of approximately 130 m2 which has recently been partially renovated, preserving the characteristic star vaults of the ancient Salento houses. This unit consists of a living room, two bedrooms, a large eat-in kitchen and a large bathroom. The property is completed by a small rear courtyard, which can function as a drying room but also as an additional relaxation space in complete privacy, and a comfortable 16m2 cellar.