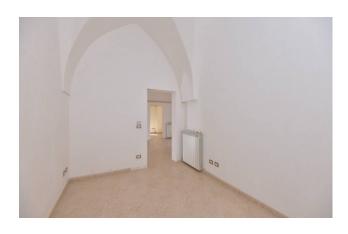

The property, dating back to 1700, has a double entrance, the first of which opens onto a common courtyard with a typical barrel vault.

From the courtyard there is access to an uncovered and paved private space which gives space and further habitability to an apartment of approximately 130 m2 which has recently been partially renovated, preserving the characteristic star vaults of the ancient Salento houses. This unit consists of a living room, two bedrooms, a large eat-in kitchen and a large bathroom. The property is completed by a small rear courtyard, which can function as a drying room but also as an additional relaxation space in complete privacy, and a comfortable 16m2 cellar.