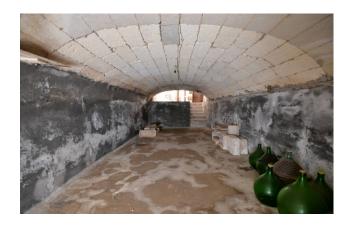

The property, dating back to 1700, has a double entrance, the first of which opens onto a common courtyard with a typical barrel vault.

From the courtyard there is access to an uncovered and paved private space which gives space and further habitability to an apartment of approximately 130 m2 which has recently been partially renovated, preserving the characteristic star vaults of the ancient Salento houses. This unit consists of a living room, two bedrooms, a large eat-in kitchen and a large bathroom. The property is completed by a small rear courtyard, which can function as a drying room but also as an additional relaxation space in complete privacy, and a comfortable 16m2 cellar.