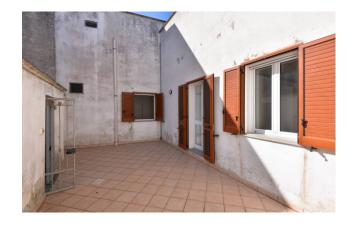

The property, dating back to 1700, has a double entrance, the first of which opens onto a common courtyard with a typical barrel vault.

From the courtyard there is access to an uncovered and paved private space which gives space and further habitability to an apartment of approximately 130 m2 which has recently been partially renovated, preserving the characteristic star vaults of the ancient Salento houses. This unit consists of a living room, two bedrooms, a large eat-in kitchen and a large bathroom. The property is completed by a small rear courtyard, which can function as a drying room but also as an additional relaxation space in complete privacy, and a comfortable 16m2 cellar.

The second entrance opens onto a room approximately 70 m2 large, which was once used as an oil mill, which develops on the ground floor and, for a part, in the basement. This room could become a garage.