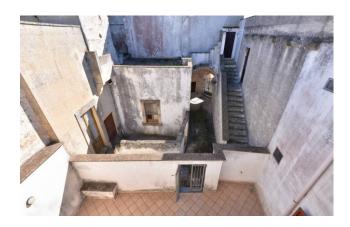

The property, dating back to 1700, has a double entrance, the first of which opens onto a common courtyard with a typical barrel vault.

From the courtyard there is access to an uncovered and paved private space which gives space and further habitability to an apartment of approximately 130 m2 which has recently been partially renovated, preserving the characteristic star vaults of the ancient Salento houses. This unit consists of a living room, two bedrooms, a large eat-in kitchen and a large bathroom. The property is completed by a small rear courtyard, which can function as a drying room but also as an additional relaxation space in complete privacy, and a comfortable 16m2 cellar.

An external staircase leads from the courtyard to the first floor, consisting of two rooms and a large terrace. This plan is presented entirely in its raw state, leaving ample freedom of customization for a renovation where creativity plays a fundamental role.