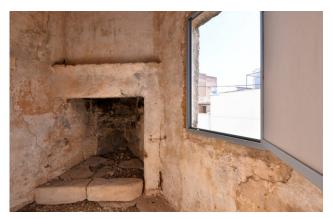

The property, dating back to 1700, has a double entrance, the first of which opens onto a common courtyard with a typical barrel vault.

From the courtyard there is access to an uncovered and paved private space which gives space and further habitability to an apartment of approximately 130 m2 which has recently been partially renovated, preserving the characteristic star vaults of the ancient Salento houses. This unit consists of a living room, two bedrooms, a large eat-in kitchen and a large bathroom. The property is completed by a small rear courtyard, which can function as a drying room but also as an additional relaxation space in complete privacy, and a comfortable 16m2 cellar.