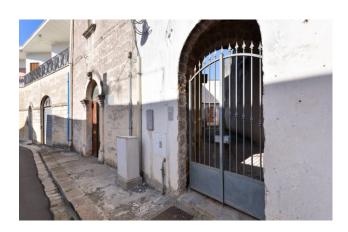

# € 120.000 Ref. CBI069-2123-132520

250 sq.m. | Bathrooms: 1 | Bedrooms: 2 | Rooms: 6

PUGLIA - SALENTO - NOCIGLIA

In Nociglia, in a central position and a few steps from the fascinating Palazzo Baronial, we offer for sale a detached house of approximately 250 m2 with an open space in front and behind.

The property, dating back to 1700, has a double entrance, the first of which opens onto a common courtyard with a typical barrel vault.

From the courtyard there is access to an uncovered and paved private space which gives space and further habitability to an apartment of approximately 130 m2 which has recently been partially renovated, preserving the characteristic star vaults of the ancient Salento houses. This unit consists of a living room, two bedrooms, a large eat-in kitchen and a large bathroom. The property is completed by a small rear courtyard, which can function as a drying room but also as an additional relaxation space in complete privacy, and a comfortable 16m2 cellar.