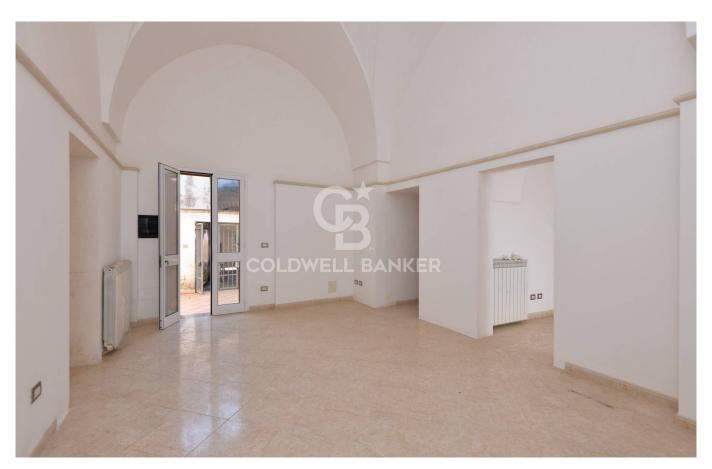

The property, dating back to 1700, has a double entrance, the first of which opens onto a common courtyard with a typical barrel vault.

From the courtyard there is access to an uncovered and paved private space which gives space and further habitability to an apartment of approximately 130 m2 which has recently been partially renovated, preserving the characteristic star vaults of the ancient Salento houses. This unit consists of a living room, two bedrooms, a large eat-in kitchen and a large bathroom. The property is completed by a small rear courtyard, which can function as a drying room but also as an additional relaxation space in complete privacy, and a comfortable 16m2 cellar.

The second entrance opens onto a room approximately 70 m2 large, which was once used as an oil mill, which develops on the ground floor and, for a part, in the basement. This room could become a garage.