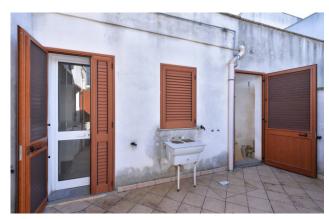

The property, dating back to 1700, has a double entrance, the first of which opens onto a common courtyard with a typical barrel vault.

From the courtyard there is access to an uncovered and paved private space which gives space and further habitability to an apartment of approximately 130 m2 which has recently been partially renovated, preserving the characteristic star vaults of the ancient Salento houses. This unit consists of a living room, two bedrooms, a large eat-in kitchen and a large bathroom. The property is completed by a small rear courtyard, which can function as a drying room but also as an additional relaxation space in complete privacy, and a comfortable 16m2 cellar.