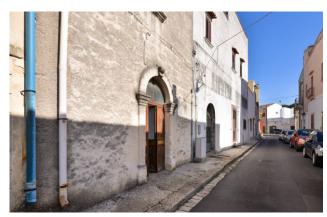

# € 120.000 Ref. CBI069-2123-132520

250 sq.m. | Bathrooms: 1 | Bedrooms: 2 | Rooms: 6

PUGLIA - SALENTO - NOCIGLIA

In Nociglia, in a central position and a few steps from the fascinating Palazzo Baronial, we offer for sale a detached house of approximately 250 m2 with an open space in front and behind.

The property, dating back to 1700, has a double entrance, the first of which opens onto a common courtyard with a typical barrel vault.

From the courtyard there is access to an uncovered and paved private space which gives space and further habitability to an apartment of approximately 130 m2 which has recently been partially renovated, preserving the characteristic star vaults of the ancient Salento houses. This unit consists of a living room, two bedrooms, a large eat-in kitchen and a large bathroom. The property is completed by a small rear courtyard, which can function as a drying room but also as an additional relaxation space in complete privacy, and a comfortable 16m2 cellar.