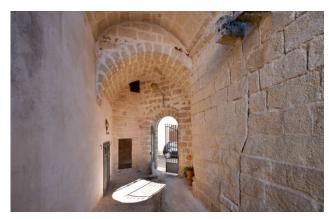

The property, dating back to 1700, has a double entrance, the first of which opens onto a common courtyard with a typical barrel vault.

From the courtyard there is access to an uncovered and paved private space which gives space and further habitability to an apartment of approximately 130 m2 which has recently been partially renovated, preserving the characteristic star vaults of the ancient Salento houses. This unit consists of a living room, two bedrooms, a large eat-in kitchen and a large bathroom. The property is completed by a small rear courtyard, which can function as a drying room but also as an additional relaxation space in complete privacy, and a comfortable 16m2 cellar.