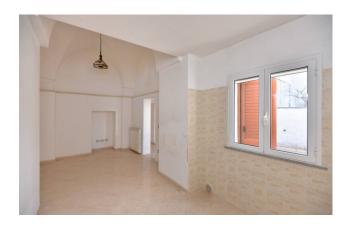

The second entrance opens onto a room approximately 70 m2 large, which was once used as an oil mill, which develops on the ground floor and, for a part, in the basement. This room could become a garage.

An external staircase leads from the courtyard to the first floor, consisting of two rooms and a large terrace. This plan is presented entirely in its raw state, leaving ample freedom of customization for a renovation where creativity plays a fundamental role.