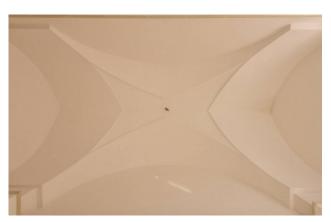

The property, dating back to 1700, has a double entrance, the first of which opens onto a common courtyard with a typical barrel vault.

From the courtyard there is access to an uncovered and paved private space which gives space and further habitability to an apartment of approximately 130 m2 which has recently been partially renovated, preserving the characteristic star vaults of the ancient Salento houses. This unit consists of a living room, two bedrooms, a large eat-in kitchen and a large bathroom. The property is completed by a small rear courtyard, which can function as a drying room but also as an additional relaxation space in complete privacy, and a comfortable 16m2 cellar.