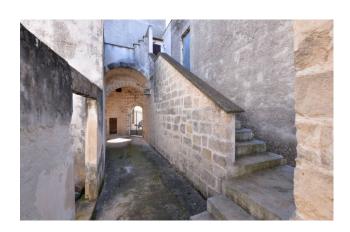

The property, dating back to 1700, has a double entrance, the first of which opens onto a common courtyard with a typical barrel vault.

From the courtyard there is access to an uncovered and paved private space which gives space and further habitability to an apartment of approximately 130 m2 which has recently been partially renovated, preserving the characteristic star vaults of the ancient Salento houses. This unit consists of a living room, two bedrooms, a large eat-in kitchen and a large bathroom. The property is completed by a small rear courtyard, which can function as a drying room but also as an additional relaxation space in complete privacy, and a comfortable 16m2 cellar.