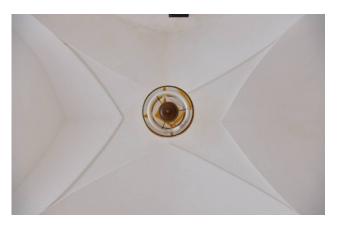

The property, dating back to 1700, has a double entrance, the first of which opens onto a common courtyard with a typical barrel vault.

From the courtyard there is access to an uncovered and paved private space which gives space and further habitability to an apartment of approximately 130 m2 which has recently been partially renovated, preserving the characteristic star vaults of the ancient Salento houses. This unit consists of a living room, two bedrooms, a large eat-in kitchen and a large bathroom. The property is completed by a small rear courtyard, which can function as a drying room but also as an additional relaxation space in complete privacy, and a comfortable 16m2 cellar.