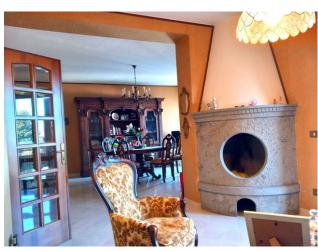

on the first floor there is a comfortable entrance, a dining room with fireplace, kitchenette and terrace, a double living room, two large bedrooms and two bathrooms. All rooms have their own balcony. On the upper floor, which is accessed by climbing a comfortable internal staircase, there is a living room with fireplace, a mini kitchenette, a bathroom, two bedrooms and an attic room currently used as a storage room and walk-in closet. Alone. In the basement of approximately 110 m2, with access both from the outside and also from the main internal condominium staircase, we find an entrance that leads to the various rooms divided as follows: tavern with fireplace, brick oven and cellar, a bathroom, a bedroom/study and garage of approximately 20 m2.