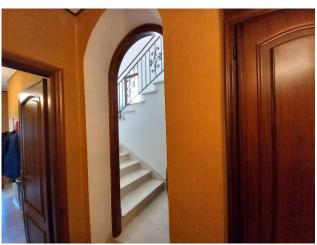

on the first floor there is a comfortable entrance, a dining room with fireplace, kitchenette and terrace, a double living room, two large bedrooms and two bathrooms. All rooms have their own balcony. On the upper floor, which is accessed by climbing a comfortable internal staircase, there is a living room with fireplace, a mini kitchenette, a bathroom, two bedrooms and an attic room currently used as a storage room and walk-in closet. Alone. In the basement of approximately 110 m2, with access both from the outside and also from the main internal condominium staircase, we find an entrance that leads to the various rooms divided as follows: tavern with fireplace, brick oven and cellar, a bathroom, a bedroom/study and garage of approximately 20 m2.