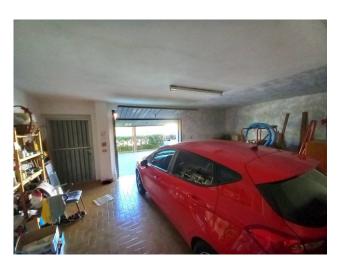

on the first floor there is a comfortable entrance, a dining room with fireplace, kitchenette and terrace, a double living room, two large bedrooms and two bathrooms. All rooms have their own balcony. On the upper floor, which is accessed by climbing a comfortable internal staircase, there is a living room with fireplace, a mini kitchenette, a bathroom, two bedrooms and an attic room currently used as a storage room and walk-in closet. Alone. In the basement of approximately 110 m2, with access both from the outside and also from the main internal condominium staircase, we find an entrance that leads to the various rooms divided as follows: tavern with fireplace, brick oven and cellar, a bathroom, a bedroom/study and garage of approximately 20 m2.