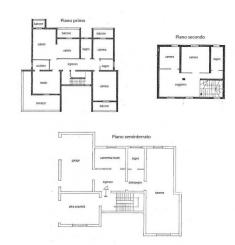

Excellent and large solution in a two-family villa.

The villa is made up of two completely independent apartments. The property in question has a surface area of approximately 190 m2, is located on the first floor and is divided into two levels as follows:

on the first floor there is a comfortable entrance, a dining room with fireplace, kitchenette and terrace, a double living room, two large bedrooms and two bathrooms. All rooms have their own balcony. On the upper floor, which is accessed by climbing a comfortable internal staircase, there is a living room with fireplace, a mini kitchenette, a bathroom, two bedrooms and an attic room currently used as a storage room and walk-in closet. Alone. In the basement of approximately 110 m2, with access both from the outside and also from the main internal condominium staircase, we find an entrance that leads to the various rooms divided as follows: tavern with fireplace, brick oven and cellar, a bathroom, a bedroom/study and garage of approximately 20 m2.

The property includes a partly exclusive garden and another area shared with the tenant of the other apartment.

Considering the size of the real estate proposal, it is also possible to create multiple residential units.