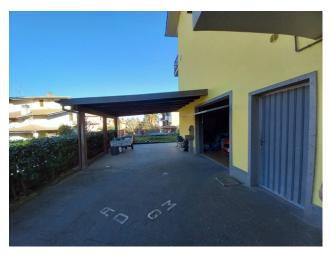

on the first floor there is a comfortable entrance, a dining room with fireplace, kitchenette and terrace, a double living room, two large bedrooms and two bathrooms. All rooms have their own balcony. On the upper floor, which is accessed by climbing a comfortable internal staircase, there is a living room with fireplace, a mini kitchenette, a bathroom, two bedrooms and an attic room currently used as a storage room and walk-in closet. Alone. In the basement of approximately 110 m2, with access both from the outside and also from the main internal condominium staircase, we find an entrance that leads to the various rooms divided as follows: tavern with fireplace, brick oven and cellar, a bathroom, a bedroom/study and garage of approximately 20 m2.

## **Features**

| Property ID: CBI105-1492-317 | Contract: Sale                                   |
|------------------------------|--------------------------------------------------|
| Categoria: Two-family villa  | Address: via Mario Patrizi, 2                    |
| Zip Code: 1030               | Municipality: Vitorchiano                        |
| Total sqm: 320 sq.m.         | Livable surface: 310.00                          |
| Bedrooms: 4                  | Bathrooms: 4                                     |
| Rooms: 12                    | Internal condition: To Be Cleaned                |
| Floor: Floor                 | Total floors: 2                                  |
| Independent heating: Heating | Parking space: Carport                           |
| Suitable for Students: Yes   | No architectural barriers: Yes                   |
| Date of construction: 1980   | Current Status: Available after the deed of sale |
| Condominium costs: € 2       | Balconies: Present                               |
| Terrace: Present, 120 sq.m.  | Garden: Private, 400 sq.m.                       |
| Kitchen: Kitchenette         | Garage: for one car                              |