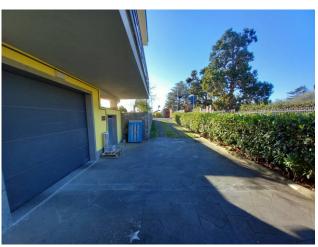

on the first floor there is a comfortable entrance, a dining room with fireplace, kitchenette and terrace, a double living room, two large bedrooms and two bathrooms. All rooms have their own balcony. On the upper floor, which is accessed by climbing a comfortable internal staircase, there is a living room with fireplace, a mini kitchenette, a bathroom, two bedrooms and an attic room currently used as a storage room and walk-in closet. Alone. In the basement of approximately 110 m2, with access both from the outside and also from the main internal condominium staircase, we find an entrance that leads to the various rooms divided as follows: tavern with fireplace, brick oven and cellar, a bathroom, a bedroom/study and garage of approximately 20 m2.

## **Features**

| Property ID: CBI105-1492-317 | Contract: Sale                                   |
|------------------------------|--------------------------------------------------|
| Categoria: Two-family villa  | Address: via Mario Patrizi, 2                    |
| Zip Code: 1030               | Municipality: Vitorchiano                        |
| Total sqm: 320 sq.m.         | Livable surface: 310.00                          |
| Bedrooms: 4                  | Bathrooms: 4                                     |
| Rooms: 12                    | Internal condition: To Be Cleaned                |
| Floor: Floor                 | Total floors: 2                                  |
| Independent heating: Heating | Parking space: Carport                           |
| Suitable for Students: Yes   | No architectural barriers: Yes                   |
| Date of construction: 1980   | Current Status: Available after the deed of sale |
| Condominium costs: € 2       | Balconies: Present                               |
| Terrace: Present, 120 sq.m.  | Garden: Private, 400 sq.m.                       |
| Kitchen: Kitchenette         | Garage: for one car                              |