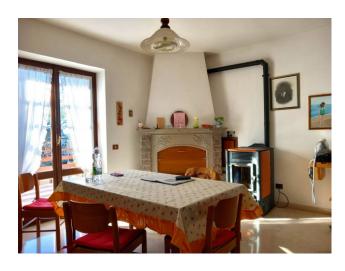

on the first floor there is a comfortable entrance, a dining room with fireplace, kitchenette and terrace, a double living room, two large bedrooms and two bathrooms. All rooms have their own balcony. On the upper floor, which is accessed by climbing a comfortable internal staircase, there is a living room with fireplace, a mini kitchenette, a bathroom, two bedrooms and an attic room currently used as a storage room and walk-in closet. Alone. In the basement of approximately 110 m2, with access both from the outside and also from the main internal condominium staircase, we find an entrance that leads to the various rooms divided as follows: tavern with fireplace, brick oven and cellar, a bathroom, a bedroom/study and garage of approximately 20 m2.