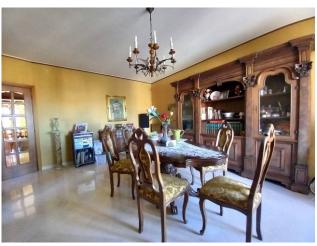

on the first floor there is a comfortable entrance, a dining room with fireplace, kitchenette and terrace, a double living room, two large bedrooms and two bathrooms. All rooms have their own balcony. On the upper floor, which is accessed by climbing a comfortable internal staircase, there is a living room with fireplace, a mini kitchenette, a bathroom, two bedrooms and an attic room currently used as a storage room and walk-in closet. Alone. In the basement of approximately 110 m2, with access both from the outside and also from the main internal condominium staircase, we find an entrance that leads to the various rooms divided as follows: tavern with fireplace, brick oven and cellar, a bathroom, a bedroom/study and garage of approximately 20 m2.