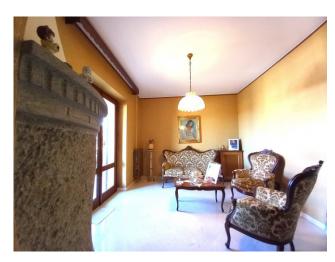

on the first floor there is a comfortable entrance, a dining room with fireplace, kitchenette and terrace, a double living room, two large bedrooms and two bathrooms. All rooms have their own balcony. On the upper floor, which is accessed by climbing a comfortable internal staircase, there is a living room with fireplace, a mini kitchenette, a bathroom, two bedrooms and an attic room currently used as a storage room and walk-in closet. Alone. In the basement of approximately 110 m2, with access both from the outside and also from the main internal condominium staircase, we find an entrance that leads to the various rooms divided as follows: tavern with fireplace, brick oven and cellar, a bathroom, a bedroom/study and garage of approximately 20 m2.