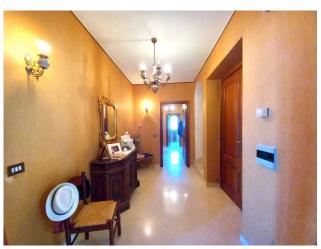

on the first floor there is a comfortable entrance, a dining room with fireplace, kitchenette and terrace, a double living room, two large bedrooms and two bathrooms. All rooms have their own balcony. On the upper floor, which is accessed by climbing a comfortable internal staircase, there is a living room with fireplace, a mini kitchenette, a bathroom, two bedrooms and an attic room currently used as a storage room and walk-in closet. Alone. In the basement of approximately 110 m2, with access both from the outside and also from the main internal condominium staircase, we find an entrance that leads to the various rooms divided as follows: tavern with fireplace, brick oven and cellar, a bathroom, a bedroom/study and garage of approximately 20 m2.