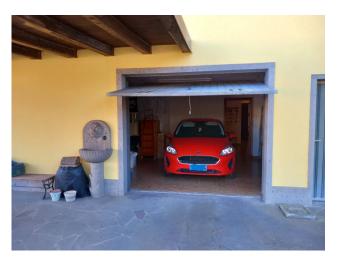

on the first floor there is a comfortable entrance, a dining room with fireplace, kitchenette and terrace, a double living room, two large bedrooms and two bathrooms. All rooms have their own balcony. On the upper floor, which is accessed by climbing a comfortable internal staircase, there is a living room with fireplace, a mini kitchenette, a bathroom, two bedrooms and an attic room currently used as a storage room and walk-in closet. Alone. In the basement of approximately 110 m2, with access both from the outside and also from the main internal condominium staircase, we find an entrance that leads to the various rooms divided as follows: tavern with fireplace, brick oven and cellar, a bathroom, a bedroom/study and garage of approximately 20 m2.

## **Features**

| Property ID: CBI105-1492-317 | Contract: Sale                                   |
|------------------------------|--------------------------------------------------|
| Categoria: Two-family villa  | Address: via Mario Patrizi, 2                    |
| Zip Code: 1030               | Municipality: Vitorchiano                        |
| Total sqm: 320 sq.m.         | Livable surface: 310.00                          |
| Bedrooms: 4                  | Bathrooms: 4                                     |
| Rooms: 12                    | Internal condition: To Be Cleaned                |
| Floor: Floor                 | Total floors: 2                                  |
| Independent heating: Heating | Parking space: Carport                           |
| Suitable for Students: Yes   | No architectural barriers: Yes                   |
| Date of construction: 1980   | Current Status: Available after the deed of sale |
| Condominium costs: € 2       | Balconies: Present                               |
| Terrace: Present, 120 sq.m.  | Garden: Private, 400 sq.m.                       |
| Kitchen: Kitchenette         | Garage: for one car                              |