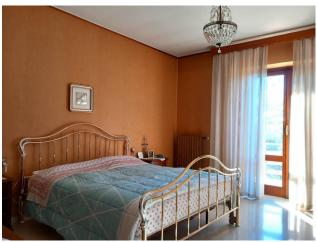

on the first floor there is a comfortable entrance, a dining room with fireplace, kitchenette and terrace, a double living room, two large bedrooms and two bathrooms. All rooms have their own balcony. On the upper floor, which is accessed by climbing a comfortable internal staircase, there is a living room with fireplace, a mini kitchenette, a bathroom, two bedrooms and an attic room currently used as a storage room and walk-in closet. Alone. In the basement of approximately 110 m2, with access both from the outside and also from the main internal condominium staircase, we find an entrance that leads to the various rooms divided as follows: tavern with fireplace, brick oven and cellar, a bathroom, a bedroom/study and garage of approximately 20 m2.