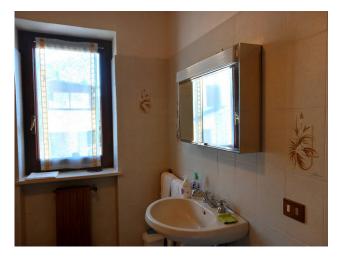

on the first floor there is a comfortable entrance, a dining room with fireplace, kitchenette and terrace, a double living room, two large bedrooms and two bathrooms. All rooms have their own balcony. On the upper floor, which is accessed by climbing a comfortable internal staircase, there is a living room with fireplace, a mini kitchenette, a bathroom, two bedrooms and an attic room currently used as a storage room and walk-in closet. Alone. In the basement of approximately 110 m2, with access both from the outside and also from the main internal condominium staircase, we find an entrance that leads to the various rooms divided as follows: tavern with fireplace, brick oven and cellar, a bathroom, a bedroom/study and garage of approximately 20 m2.