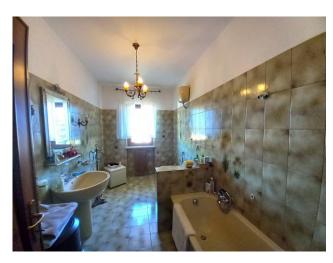

on the first floor there is a comfortable entrance, a dining room with fireplace, kitchenette and terrace, a double living room, two large bedrooms and two bathrooms. All rooms have their own balcony. On the upper floor, which is accessed by climbing a comfortable internal staircase, there is a living room with fireplace, a mini kitchenette, a bathroom, two bedrooms and an attic room currently used as a storage room and walk-in closet. Alone. In the basement of approximately 110 m2, with access both from the outside and also from the main internal condominium staircase, we find an entrance that leads to the various rooms divided as follows: tavern with fireplace, brick oven and cellar, a bathroom, a bedroom/study and garage of approximately 20 m2.