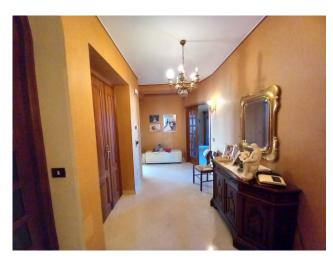

on the first floor there is a comfortable entrance, a dining room with fireplace, kitchenette and terrace, a double living room, two large bedrooms and two bathrooms. All rooms have their own balcony. On the upper floor, which is accessed by climbing a comfortable internal staircase, there is a living room with fireplace, a mini kitchenette, a bathroom, two bedrooms and an attic room currently used as a storage room and walk-in closet. Alone. In the basement of approximately 110 m2, with access both from the outside and also from the main internal condominium staircase, we find an entrance that leads to the various rooms divided as follows: tavern with fireplace, brick oven and cellar, a bathroom, a bedroom/study and garage of approximately 20 m2.