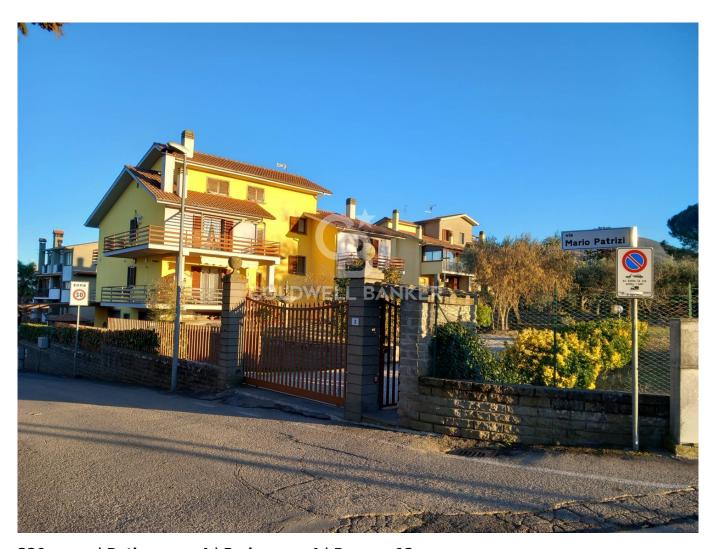

## Two-family villa for sale in Vitorchiano € 310.000 Ref. CBI105-1492-317

320 sq.m. | Bathrooms: 4 | Bedrooms: 4 | Rooms: 12

LAZIO  $\square$  VITERBO  $\square$  VITORCHIANO - Location PALLONE APARTMENT IN TWO-FAMILY VILLA WITH GARDEN

Excellent and large solution in a two-family villa.

The villa is made up of two completely independent apartments. The property in question has a surface area of approximately 190 m2, is located on the first floor and is divided into two levels as follows:

The solution is located in a residential context of other villas and very close to all services, such as a multiplex and other types of commercial, restaurant, bar and accommodation facilities just 150 meters away, a bus stop near the villa, the Rome train station/ Viterbo just 300 meters away.

## **Features**

| Property ID: CBI105-1492-317 | Contract: Sale                                   |
|------------------------------|--------------------------------------------------|
| Categoria: Two-family villa  | Address: via Mario Patrizi, 2                    |
| Zip Code: 1030               | Municipality: Vitorchiano                        |
| Total sqm: 320 sq.m.         | Livable surface: 310.00                          |
| Bedrooms: 4                  | Bathrooms: 4                                     |
| Rooms: 12                    | Internal condition: To Be Cleaned                |
| Floor: Floor                 | Total floors: 2                                  |
| Independent heating: Heating | Parking space: Carport                           |
| Suitable for Students: Yes   | No architectural barriers: Yes                   |
| Date of construction: 1980   | Current Status: Available after the deed of sale |
| Condominium costs: € 2       | Balconies: Present                               |
| Terrace: Present, 120 sq.m.  | Garden: Private, 400 sq.m.                       |
| Kitchen: Kitchenette         | Garage: for one car                              |