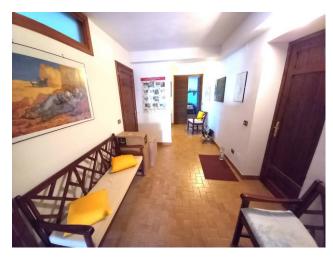

on the first floor there is a comfortable entrance, a dining room with fireplace, kitchenette and terrace, a double living room, two large bedrooms and two bathrooms. All rooms have their own balcony. On the upper floor, which is accessed by climbing a comfortable internal staircase, there is a living room with fireplace, a mini kitchenette, a bathroom, two bedrooms and an attic room currently used as a storage room and walk-in closet. Alone. In the basement of approximately 110 m2, with access both from the outside and also from the main internal condominium staircase, we find an entrance that leads to the various rooms divided as follows: tavern with fireplace, brick oven and cellar, a bathroom, a bedroom/study and garage of approximately 20 m2.