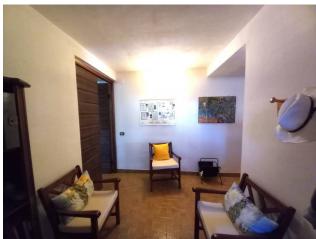

on the first floor there is a comfortable entrance, a dining room with fireplace, kitchenette and terrace, a double living room, two large bedrooms and two bathrooms. All rooms have their own balcony. On the upper floor, which is accessed by climbing a comfortable internal staircase, there is a living room with fireplace, a mini kitchenette, a bathroom, two bedrooms and an attic room currently used as a storage room and walk-in closet. Alone. In the basement of approximately 110 m2, with access both from the outside and also from the main internal condominium staircase, we find an entrance that leads to the various rooms divided as follows: tavern with fireplace, brick oven and cellar, a bathroom, a bedroom/study and garage of approximately 20 m2.