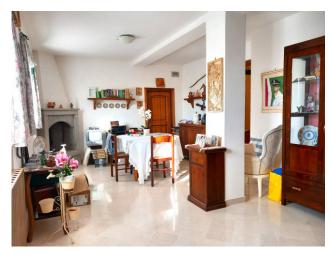

on the first floor there is a comfortable entrance, a dining room with fireplace, kitchenette and terrace, a double living room, two large bedrooms and two bathrooms. All rooms have their own balcony. On the upper floor, which is accessed by climbing a comfortable internal staircase, there is a living room with fireplace, a mini kitchenette, a bathroom, two bedrooms and an attic room currently used as a storage room and walk-in closet. Alone. In the basement of approximately 110 m2, with access both from the outside and also from the main internal condominium staircase, we find an entrance that leads to the various rooms divided as follows: tavern with fireplace, brick oven and cellar, a bathroom, a bedroom/study and garage of approximately 20 m2.