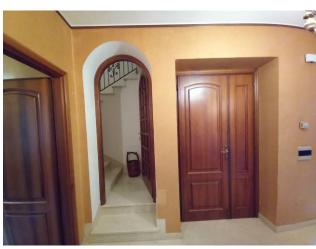

on the first floor there is a comfortable entrance, a dining room with fireplace, kitchenette and terrace, a double living room, two large bedrooms and two bathrooms. All rooms have their own balcony. On the upper floor, which is accessed by climbing a comfortable internal staircase, there is a living room with fireplace, a mini kitchenette, a bathroom, two bedrooms and an attic room currently used as a storage room and walk-in closet. Alone. In the basement of approximately 110 m2, with access both from the outside and also from the main internal condominium staircase, we find an entrance that leads to the various rooms divided as follows: tavern with fireplace, brick oven and cellar, a bathroom, a bedroom/study and garage of approximately 20 m2.