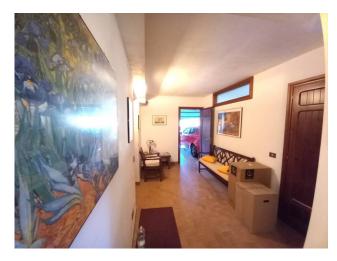

on the first floor there is a comfortable entrance, a dining room with fireplace, kitchenette and terrace, a double living room, two large bedrooms and two bathrooms. All rooms have their own balcony. On the upper floor, which is accessed by climbing a comfortable internal staircase, there is a living room with fireplace, a mini kitchenette, a bathroom, two bedrooms and an attic room currently used as a storage room and walk-in closet. Alone. In the basement of approximately 110 m2, with access both from the outside and also from the main internal condominium staircase, we find an entrance that leads to the various rooms divided as follows: tavern with fireplace, brick oven and cellar, a bathroom, a bedroom/study and garage of approximately 20 m2.