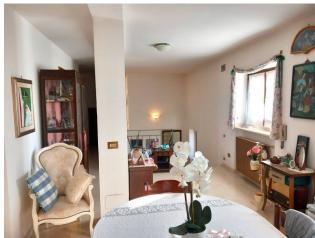

on the first floor there is a comfortable entrance, a dining room with fireplace, kitchenette and terrace, a double living room, two large bedrooms and two bathrooms. All rooms have their own balcony. On the upper floor, which is accessed by climbing a comfortable internal staircase, there is a living room with fireplace, a mini kitchenette, a bathroom, two bedrooms and an attic room currently used as a storage room and walk-in closet. Alone. In the basement of approximately 110 m2, with access both from the outside and also from the main internal condominium staircase, we find an entrance that leads to the various rooms divided as follows: tavern with fireplace, brick oven and cellar, a bathroom, a bedroom/study and garage of approximately 20 m2.