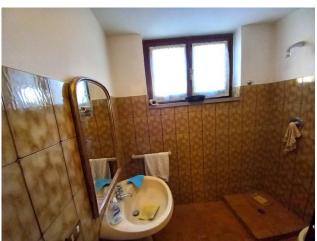

on the first floor there is a comfortable entrance, a dining room with fireplace, kitchenette and terrace, a double living room, two large bedrooms and two bathrooms. All rooms have their own balcony. On the upper floor, which is accessed by climbing a comfortable internal staircase, there is a living room with fireplace, a mini kitchenette, a bathroom, two bedrooms and an attic room currently used as a storage room and walk-in closet. Alone. In the basement of approximately 110 m2, with access both from the outside and also from the main internal condominium staircase, we find an entrance that leads to the various rooms divided as follows: tavern with fireplace, brick oven and cellar, a bathroom, a bedroom/study and garage of approximately 20 m2.