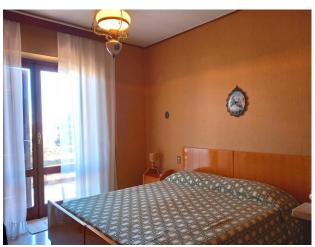

on the first floor there is a comfortable entrance, a dining room with fireplace, kitchenette and terrace, a double living room, two large bedrooms and two bathrooms. All rooms have their own balcony. On the upper floor, which is accessed by climbing a comfortable internal staircase, there is a living room with fireplace, a mini kitchenette, a bathroom, two bedrooms and an attic room currently used as a storage room and walk-in closet. Alone. In the basement of approximately 110 m2, with access both from the outside and also from the main internal condominium staircase, we find an entrance that leads to the various rooms divided as follows: tavern with fireplace, brick oven and cellar, a bathroom, a bedroom/study and garage of approximately 20 m2.