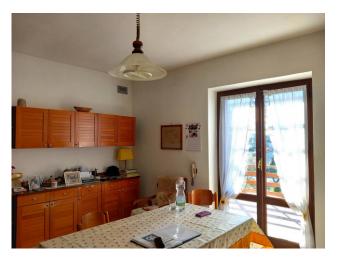

on the first floor there is a comfortable entrance, a dining room with fireplace, kitchenette and terrace, a double living room, two large bedrooms and two bathrooms. All rooms have their own balcony. On the upper floor, which is accessed by climbing a comfortable internal staircase, there is a living room with fireplace, a mini kitchenette, a bathroom, two bedrooms and an attic room currently used as a storage room and walk-in closet. Alone. In the basement of approximately 110 m2, with access both from the outside and also from the main internal condominium staircase, we find an entrance that leads to the various rooms divided as follows: tavern with fireplace, brick oven and cellar, a bathroom, a bedroom/study and garage of approximately 20 m2.