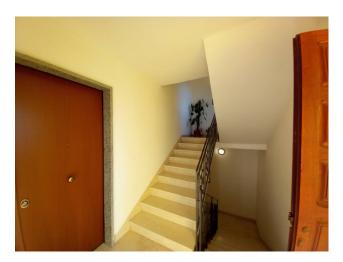

on the first floor there is a comfortable entrance, a dining room with fireplace, kitchenette and terrace, a double living room, two large bedrooms and two bathrooms. All rooms have their own balcony. On the upper floor, which is accessed by climbing a comfortable internal staircase, there is a living room with fireplace, a mini kitchenette, a bathroom, two bedrooms and an attic room currently used as a storage room and walk-in closet. Alone. In the basement of approximately 110 m2, with access both from the outside and also from the main internal condominium staircase, we find an entrance that leads to the various rooms divided as follows: tavern with fireplace, brick oven and cellar, a bathroom, a bedroom/study and garage of approximately 20 m2.