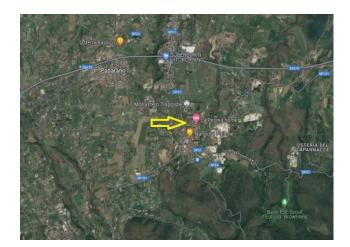

Distances in kilometres: 2 km to the centre, 8 km to Viterbo, 20 km to Orte, 95 km to Rome, 21 km to the lake, 55 km to the sea.

Contact us now for more information and to make an appointment.