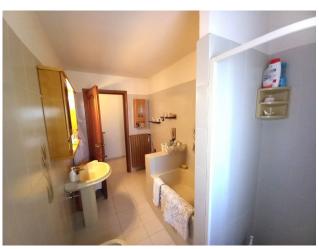

on the first floor there is a comfortable entrance, a dining room with fireplace, kitchenette and terrace, a double living room, two large bedrooms and two bathrooms. All rooms have their own balcony. On the upper floor, which is accessed by climbing a comfortable internal staircase, there is a living room with fireplace, a mini kitchenette, a bathroom, two bedrooms and an attic room currently used as a storage room and walk-in closet. Alone. In the basement of approximately 110 m2, with access both from the outside and also from the main internal condominium staircase, we find an entrance that leads to the various rooms divided as follows: tavern with fireplace, brick oven and cellar, a bathroom, a bedroom/study and garage of approximately 20 m2.

## **Features**

| Property ID: CBI105-1492-317 | Contract: Sale                                   |
|------------------------------|--------------------------------------------------|
| Categoria: Two-family villa  | Address: via Mario Patrizi, 2                    |
| Zip Code: 1030               | Municipality: Vitorchiano                        |
| Total sqm: 320 sq.m.         | Livable surface: 310.00                          |
| Bedrooms: 4                  | Bathrooms: 4                                     |
| Rooms: 12                    | Internal condition: To Be Cleaned                |
| Floor: Floor                 | Total floors: 2                                  |
| Independent heating: Heating | Parking space: Carport                           |
| Suitable for Students: Yes   | No architectural barriers: Yes                   |
| Date of construction: 1980   | Current Status: Available after the deed of sale |
| Condominium costs: € 2       | Balconies: Present                               |
| Terrace: Present, 120 sq.m.  | Garden: Private, 400 sq.m.                       |
| Kitchen: Kitchenette         | Garage: for one car                              |