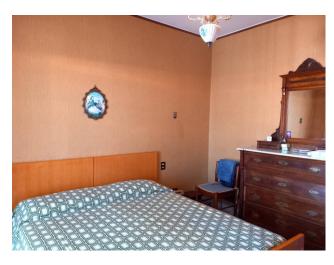

on the first floor there is a comfortable entrance, a dining room with fireplace, kitchenette and terrace, a double living room, two large bedrooms and two bathrooms. All rooms have their own balcony. On the upper floor, which is accessed by climbing a comfortable internal staircase, there is a living room with fireplace, a mini kitchenette, a bathroom, two bedrooms and an attic room currently used as a storage room and walk-in closet. Alone. In the basement of approximately 110 m2, with access both from the outside and also from the main internal condominium staircase, we find an entrance that leads to the various rooms divided as follows: tavern with fireplace, brick oven and cellar, a bathroom, a bedroom/study and garage of approximately 20 m2.