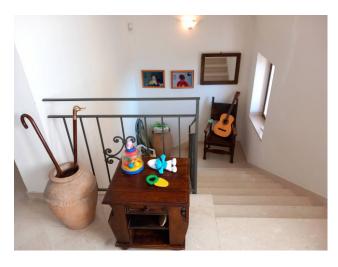

on the first floor there is a comfortable entrance, a dining room with fireplace, kitchenette and terrace, a double living room, two large bedrooms and two bathrooms. All rooms have their own balcony. On the upper floor, which is accessed by climbing a comfortable internal staircase, there is a living room with fireplace, a mini kitchenette, a bathroom, two bedrooms and an attic room currently used as a storage room and walk-in closet. Alone. In the basement of approximately 110 m2, with access both from the outside and also from the main internal condominium staircase, we find an entrance that leads to the various rooms divided as follows: tavern with fireplace, brick oven and cellar, a bathroom, a bedroom/study and garage of approximately 20 m2.