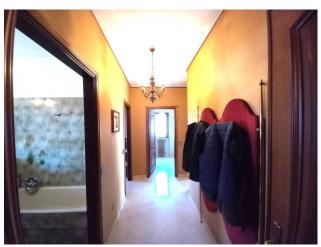

on the first floor there is a comfortable entrance, a dining room with fireplace, kitchenette and terrace, a double living room, two large bedrooms and two bathrooms. All rooms have their own balcony. On the upper floor, which is accessed by climbing a comfortable internal staircase, there is a living room with fireplace, a mini kitchenette, a bathroom, two bedrooms and an attic room currently used as a storage room and walk-in closet. Alone. In the basement of approximately 110 m2, with access both from the outside and also from the main internal condominium staircase, we find an entrance that leads to the various rooms divided as follows: tavern with fireplace, brick oven and cellar, a bathroom, a bedroom/study and garage of approximately 20 m2.