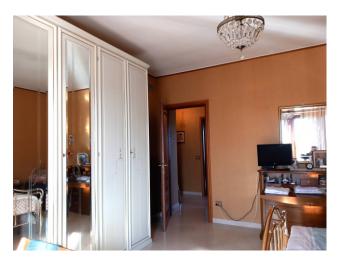

on the first floor there is a comfortable entrance, a dining room with fireplace, kitchenette and terrace, a double living room, two large bedrooms and two bathrooms. All rooms have their own balcony. On the upper floor, which is accessed by climbing a comfortable internal staircase, there is a living room with fireplace, a mini kitchenette, a bathroom, two bedrooms and an attic room currently used as a storage room and walk-in closet. Alone. In the basement of approximately 110 m2, with access both from the outside and also from the main internal condominium staircase, we find an entrance that leads to the various rooms divided as follows: tavern with fireplace, brick oven and cellar, a bathroom, a bedroom/study and garage of approximately 20 m2.