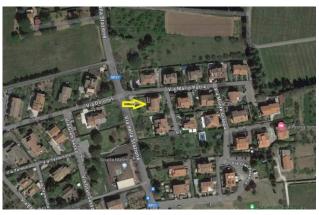

## Two-family villa for sale in Vitorchiano € 310.000 Ref. CBI105-1492-317

320 sq.m. | Bathrooms: 4 | Bedrooms: 4 | Rooms: 12

LAZIO  $\square$  VITERBO  $\square$  VITORCHIANO - Location PALLONE APARTMENT IN TWO-FAMILY VILLA WITH GARDEN

## **Features**

| Property ID: CBI105-1492-317 | Contract: Sale                                   |
|------------------------------|--------------------------------------------------|
| Categoria: Two-family villa  | Address: via Mario Patrizi, 2                    |
| Zip Code: 1030               | Municipality: Vitorchiano                        |
| Total sqm: 320 sq.m.         | Livable surface: 310.00                          |
| Bedrooms: 4                  | Bathrooms: 4                                     |
| Rooms: 12                    | Internal condition: To Be Cleaned                |
| Floor: Floor                 | Total floors: 2                                  |
| Independent heating: Heating | Parking space: Carport                           |
| Suitable for Students: Yes   | No architectural barriers: Yes                   |
| Date of construction: 1980   | Current Status: Available after the deed of sale |
| Condominium costs: € 2       | Balconies: Present                               |
| Terrace: Present, 120 sq.m.  | Garden: Private, 400 sq.m.                       |
| Kitchen: Kitchenette         | Garage: for one car                              |