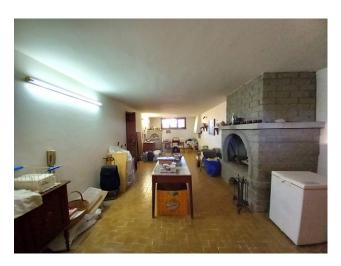

on the first floor there is a comfortable entrance, a dining room with fireplace, kitchenette and terrace, a double living room, two large bedrooms and two bathrooms. All rooms have their own balcony. On the upper floor, which is accessed by climbing a comfortable internal staircase, there is a living room with fireplace, a mini kitchenette, a bathroom, two bedrooms and an attic room currently used as a storage room and walk-in closet. Alone. In the basement of approximately 110 m2, with access both from the outside and also from the main internal condominium staircase, we find an entrance that leads to the various rooms divided as follows: tavern with fireplace, brick oven and cellar, a bathroom, a bedroom/study and garage of approximately 20 m2.