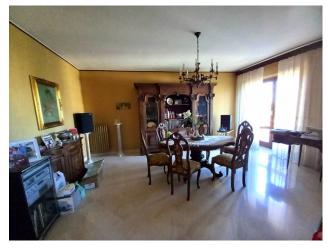

on the first floor there is a comfortable entrance, a dining room with fireplace, kitchenette and terrace, a double living room, two large bedrooms and two bathrooms. All rooms have their own balcony. On the upper floor, which is accessed by climbing a comfortable internal staircase, there is a living room with fireplace, a mini kitchenette, a bathroom, two bedrooms and an attic room currently used as a storage room and walk-in closet. Alone. In the basement of approximately 110 m2, with access both from the outside and also from the main internal condominium staircase, we find an entrance that leads to the various rooms divided as follows: tavern with fireplace, brick oven and cellar, a bathroom, a bedroom/study and garage of approximately 20 m2.