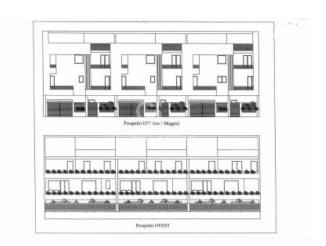

## 563 sq.m.

PUGLIA - BARI - NOICATTARO - VIA I MAY

We offer for sale building land exclusively for residential use, with a surface area of 563 square meters and the possibility of immediate construction of up to 1,547 cubic meters to create exclusive and comfortable residences, meeting the needs of future residents. This precious property is located in one of the most prestigious streets of Noicattaro, immersed in a refined and excellently served residential environment.

The large square footage allowed for construction offers extensive design possibilities.

An intelligent investment that takes into account the development potential of the area and the possibilities offered by its privileged location.