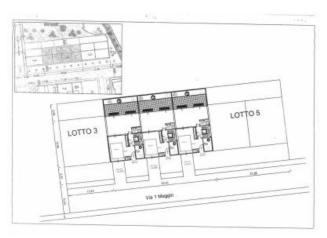

## 563 sq.m.

PUGLIA - BARI - NOICATTARO - VIA I MAY

We offer for sale building land exclusively for residential use, with a surface area of 563 square meters and the possibility of immediate construction of up to 1,547 cubic meters to create exclusive and comfortable residences, meeting the needs of future residents. This precious property is located in one of the most prestigious streets of Noicattaro, immersed in a refined and excellently served residential environment.

## **Features**

Property ID: CBI094-975-63717 Contract: Sale

Municipal office

| Categoria: Land      | Address: Via I Maggio, Sn  |
|----------------------|----------------------------|
| Zip Code: 70016      | Municipality: Noicattaro   |
| Total sqm: 563 sq.m. | Buildable sq.m.: 563 sq.m. |
| Nearby               |                            |
| Gyms                 | Beauty centres             |
| Soccer fields        | Sport centres              |
| Tennis courts        | Cycle paths                |
| Playgrounds          | Rail station               |
| Public transports    | Nursery school             |
| Primary schools      | Secondary schools          |
| High school          | Bar                        |
| Post offices         | Shopping centres           |