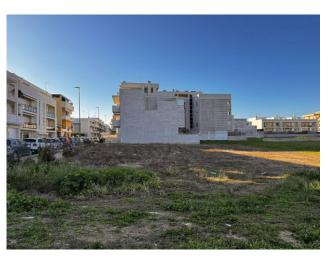

## 563 sq.m.

PUGLIA - BARI - NOICATTARO - VIA I MAY

We offer for sale building land exclusively for residential use, with a surface area of 563 square meters and the possibility of immediate construction of up to 1,547 cubic meters to create exclusive and comfortable residences, meeting the needs of future residents. This precious property is located in one of the most prestigious streets of Noicattaro, immersed in a refined and excellently served residential environment.

This land offers a unique opportunity to create housing solutions in a privileged urban context. Its location in one of the most beautiful areas of Noicattaro promises a quiet and prestigious environment.