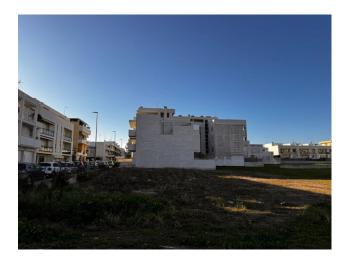

## 563 sq.m.

PUGLIA - BARI - NOICATTARO - VIA I MAY

We offer for sale building land exclusively for residential use, with a surface area of 563 square meters and the possibility of immediate construction of up to 1,547 cubic meters to create exclusive and comfortable residences, meeting the needs of future residents. This precious property is located in one of the most prestigious streets of Noicattaro, immersed in a refined and excellently served residential environment.

This land offers a unique opportunity to create housing solutions in a privileged urban context. Its location in one of the most beautiful areas of Noicattaro promises a quiet and prestigious environment.