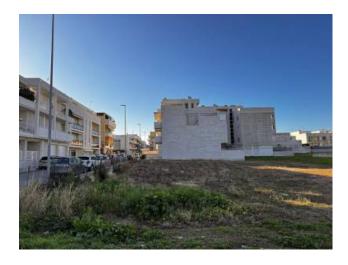

## 563 sq.m.

PUGLIA - BARI - NOICATTARO - VIA I MAY

We offer for sale building land exclusively for residential use, with a surface area of 563 square meters and the possibility of immediate construction of up to 1,547 cubic meters to create exclusive and comfortable residences, meeting the needs of future residents. This precious property is located in one of the most prestigious streets of Noicattaro, immersed in a refined and excellently served residential environment.

This land offers a unique opportunity to create housing solutions in a privileged urban context. Its location in one of the most beautiful areas of Noicattaro promises a quiet and prestigious environment.