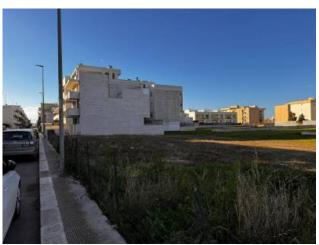

## 563 sq.m.

PUGLIA - BARI - NOICATTARO - VIA I MAY

We offer for sale building land exclusively for residential use, with a surface area of 563 square meters and the possibility of immediate construction of up to 1,547 cubic meters to create exclusive and comfortable residences, meeting the needs of future residents. This precious property is located in one of the most prestigious streets of Noicattaro, immersed in a refined and excellently served residential environment.

This land offers a unique opportunity to create housing solutions in a privileged urban context. Its location in one of the most beautiful areas of Noicattaro promises a quiet and prestigious environment.