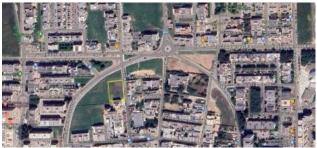

## 563 sq.m.

PUGLIA - BARI - NOICATTARO - VIA I MAY

We offer for sale building land exclusively for residential use, with a surface area of 563 square meters and the possibility of immediate construction of up to 1,547 cubic meters to create exclusive and comfortable residences, meeting the needs of future residents. This precious property is located in one of the most prestigious streets of Noicattaro, immersed in a refined and excellently served residential environment.

## **Features**

Property ID: CBI094-975-63717 Contract: Sale

Municipal office

| Categoria: Land      | Address: Via I Maggio, Sn  |
|----------------------|----------------------------|
| Zip Code: 70016      | Municipality: Noicattaro   |
| Total sqm: 563 sq.m. | Buildable sq.m.: 563 sq.m. |
| Nearby               |                            |
| Gyms                 | Beauty centres             |
| Soccer fields        | Sport centres              |
| Tennis courts        | Cycle paths                |
| Playgrounds          | Rail station               |
| Public transports    | Nursery school             |
| Primary schools      | Secondary schools          |
| High school          | Bar                        |
| Post offices         | Shopping centres           |