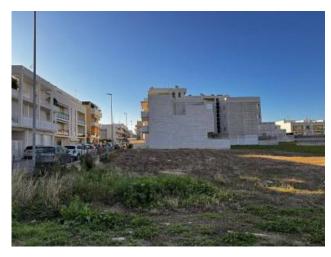

## 563 sq.m.

PUGLIA - BARI - NOICATTARO - VIA I MAY

We offer for sale building land exclusively for residential use, with a surface area of 563 square meters and the possibility of immediate construction of up to 1,547 cubic meters to create exclusive and comfortable residences, meeting the needs of future residents. This precious property is located in one of the most prestigious streets of Noicattaro, immersed in a refined and excellently served residential environment.

This land offers a unique opportunity to create housing solutions in a privileged urban context. Its location in one of the most beautiful areas of Noicattaro promises a quiet and prestigious environment.