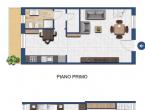

## 83 sq.m. | Bathrooms: 2 | Bedrooms: 2 | Rooms: 3

Fonte Nuova - Santa Lucia - we offer for sale a three-room apartment with independent entrance in a small building. The property is part of a complex of only four residential units, without condominium fees and is spread over two levels, first and second floor. Internally it is composed of a comfortable living room, an open kitchen with access to the balcony, a hallway with a mezzanine, two bathrooms, a closet, a double bedroom and a second bedroom. The house is very bright and natural light is guaranteed throughout the day thanks to the excellent exposure to the sun. The property is in perfect state of repair and is equipped with air conditioning, double glazing, grates and awnings. It is located a few meters from Via Palombarese, and it is easy to reach on foot commercial activities of all kinds and all the main services, such as bus stops useful for easily reaching Rome and the surrounding towns. Bee "F"