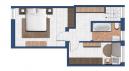

## 83 sq.m. | Bathrooms: 2 | Bedrooms: 2 | Rooms: 3

Fonte Nuova - Santa Lucia - we offer for sale a three-room apartment with independent entrance in a small building. The property is part of a complex of only four residential units, without condominium fees and is spread over two levels, first and second floor. Internally it is composed of a comfortable living room, an open kitchen with access to the balcony, a hallway with a mezzanine, two bathrooms, a closet, a double bedroom and a second bedroom. The house is very bright and natural light is guaranteed throughout the day thanks to the excellent exposure to the sun. The property is in perfect state of repair and is equipped with air conditioning, double glazing, grates and awnings. It is located a few meters from Via Palombarese, and it is easy to reach on foot commercial activities of all kinds and all the main services, such as bus stops useful for easily reaching Rome and the surrounding towns. Bee "F"