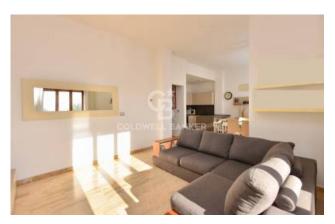

### LECCE

In Lecce, not far from the city centre and in a well-served area, we offer for sale a totally renovated apartment of approx.110 sqm located on the 1st floor of a small two-family residenial context, with private roof terrace and a commercial space on the ground floor. The apartment can be accessed from a stairwell which shared with the adjacent unit and it consists, in the living area, of an entrance hall, large and bright dining area with fireplace, open kitchen and sitting area with TV corner, in addition to a useful storage room. A hallway leads to the sleeping area where there are 2 spacious bedrooms and one bathroom.

All rooms enjoy exceptional brightness thanks to the triple sun exposure enjoyed by the house and the balconies that surround it. The apartment also has a roof terrace of exclusive ownership of about 230 sqm which includes both the surface area corresponding to the house and that one of the adjacent apartment.