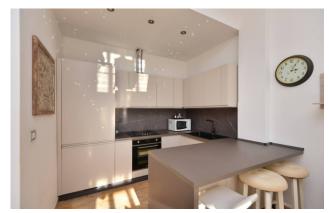

### LECCE

In Lecce, not far from the city centre and in a well-served area, we offer for sale a totally renovated apartment of approx.110 sqm located on the 1st floor of a small two-family residenial context, with private roof terrace and a commercial space on the ground floor. The apartment can be accessed from a stairwell which shared with the adjacent unit and it consists, in the living area, of an entrance hall, large and bright dining area with fireplace, open kitchen and sitting area with TV corner, in addition to a useful storage room. A hallway leads to the sleeping area where there are 2 spacious bedrooms and one bathroom.