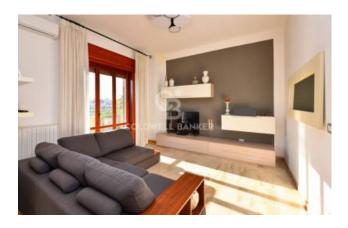

### LECCE

In Lecce, not far from the city centre and in a well-served area, we offer for sale a totally renovated apartment of approx.110 sqm located on the 1st floor of a small two-family residenial context, with private roof terrace and a commercial space on the ground floor. The apartment can be accessed from a stairwell which shared with the adjacent unit and it consists, in the living area, of an entrance hall, large and bright dining area with fireplace, open kitchen and sitting area with TV corner, in addition to a useful storage room. A hallway leads to the sleeping area where there are 2 spacious bedrooms and one bathroom.

All rooms enjoy exceptional brightness thanks to the triple sun exposure enjoyed by the house and the balconies that surround it. The apartment also has a roof terrace of exclusive ownership of about 230 sqm which includes both the surface area corresponding to the house and that one of the adjacent apartment.