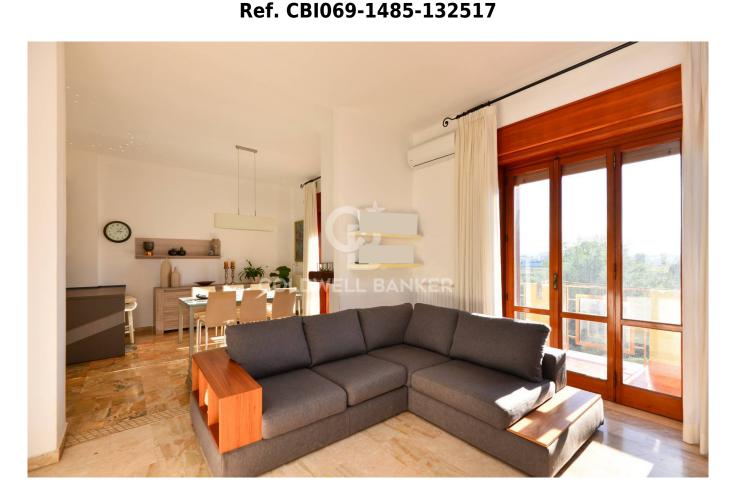

### LECCE

In Lecce, not far from the city centre and in a well-served area, we offer for sale a totally renovated apartment of approx.110 sqm located on the 1st floor of a small two-family residenial context, with private roof terrace and a commercial space on the ground floor. The apartment can be accessed from a stairwell which shared with the adjacent unit and it consists, in the living area, of an entrance hall, large and bright dining area with fireplace, open kitchen and sitting area with TV corner, in addition to a useful storage room. A hallway leads to the sleeping area where there are 2 spacious bedrooms and one bathroom.

All rooms enjoy exceptional brightness thanks to the triple sun exposure enjoyed by the house and the balconies that surround it. The apartment also has a roof terrace of exclusive ownership of about 230 sqm which includes both the surface area corresponding to the house and that one of the adjacent apartment.