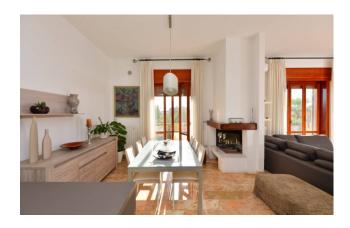

### LECCE

In Lecce, not far from the city centre and in a well-served area, we offer for sale a totally renovated apartment of approx.110 sqm located on the 1st floor of a small two-family residenial context, with private roof terrace and a commercial space on the ground floor. The apartment can be accessed from a stairwell which shared with the adjacent unit and it consists, in the living area, of an entrance hall, large and bright dining area with fireplace, open kitchen and sitting area with TV corner, in addition to a useful storage room. A hallway leads to the sleeping area where there are 2 spacious bedrooms and one bathroom.

All rooms enjoy exceptional brightness thanks to the triple sun exposure enjoyed by the house and the balconies that surround it. The apartment also has a roof terrace of exclusive ownership of about 230 sqm which includes both the surface area corresponding to the house and that one of the adjacent apartment.