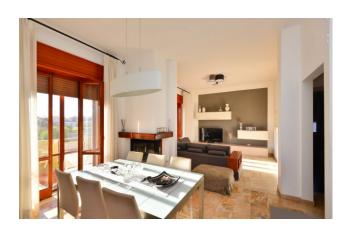

### LECCE

In Lecce, not far from the city centre and in a well-served area, we offer for sale a totally renovated apartment of approx.110 sqm located on the 1st floor of a small two-family residenial context, with private roof terrace and a commercial space on the ground floor. The apartment can be accessed from a stairwell which shared with the adjacent unit and it consists, in the living area, of an entrance hall, large and bright dining area with fireplace, open kitchen and sitting area with TV corner, in addition to a useful storage room. A hallway leads to the sleeping area where there are 2 spacious bedrooms and one bathroom.

All rooms enjoy exceptional brightness thanks to the triple sun exposure enjoyed by the house and the balconies that surround it. The apartment also has a roof terrace of exclusive ownership of about 230 sqm which includes both the surface area corresponding to the house and that one of the adjacent apartment.