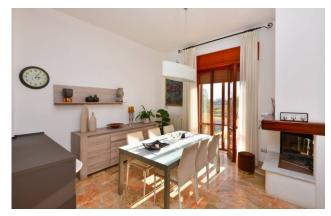

### LECCE

In Lecce, not far from the city centre and in a well-served area, we offer for sale a totally renovated apartment of approx.110 sqm located on the 1st floor of a small two-family residenial context, with private roof terrace and a commercial space on the ground floor. The apartment can be accessed from a stairwell which shared with the adjacent unit and it consists, in the living area, of an entrance hall, large and bright dining area with fireplace, open kitchen and sitting area with TV corner, in addition to a useful storage room. A hallway leads to the sleeping area where there are 2 spacious bedrooms and one bathroom.

All rooms enjoy exceptional brightness thanks to the triple sun exposure enjoyed by the house and the balconies that surround it. The apartment also has a roof terrace of exclusive ownership of about 230 sqm which includes both the surface area corresponding to the house and that one of the adjacent apartment.