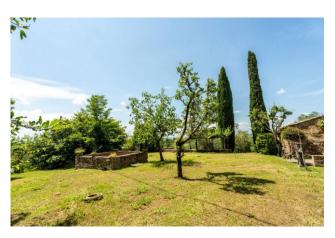

All around, the property extends for approximately 30 hectares of land, of which 4 of registered Chianti Classico vineyards, 2 of olive groves, 1 of woodland and 24 of arable land which can be used for further vineyard plantings.

The buildings develop along the ridge of the hill, in the center of the property and are surrounded by a park with secular trees, a fishpond that collects water and a small lake; the land descends gently maintaining an open view over the valley up to the city of Siena which stands out in the distance.