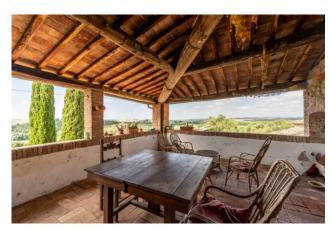

The buildings develop along the ridge of the hill, in the center of the property and are surrounded by a park with secular trees, a fishpond that collects water and a small lake; the land descends gently maintaining an open view over the valley up to the city of Siena which stands out in the distance.