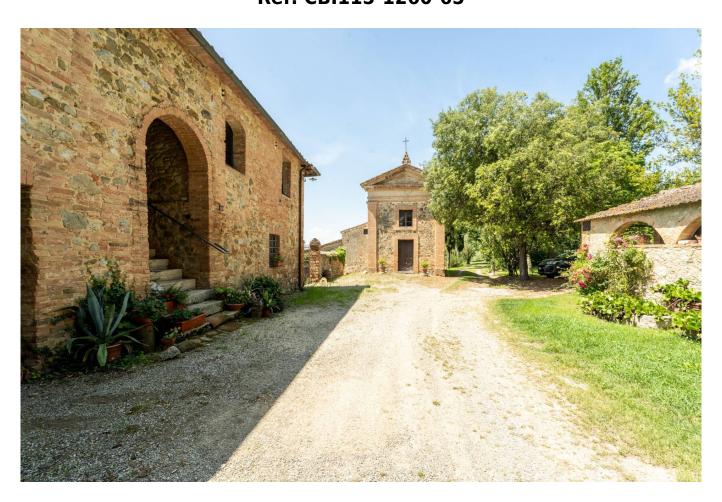

The buildings extend for about 1600 sqm (of which about half are residential) and consist of an ancient manor house with adjacent farmhouses, a consecrated church and annexes that can be recovered for many purposes.

The buildings develop along the ridge of the hill, in the center of the property and are surrounded by a park with secular trees, a fishpond that collects water and a small lake; the land descends gently maintaining an open view over the valley up to the city of Siena which stands out in the distance.