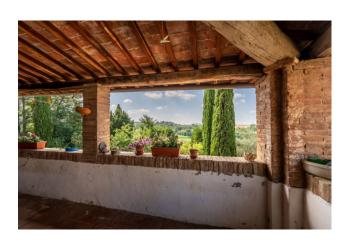

The buildings develop along the ridge of the hill, in the center of the property and are surrounded by a park with secular trees, a fishpond that collects water and a small lake; the land descends gently maintaining an open view over the valley up to the city of Siena which stands out in the distance.