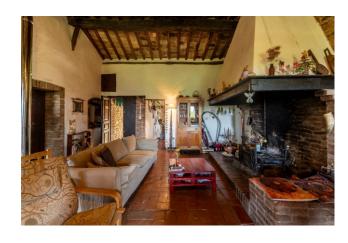

The buildings extend for about 1600 sqm (of which about half are residential) and consist of an ancient manor house with adjacent farmhouses, a consecrated church and annexes that can be recovered for many purposes.

The buildings are mostly to be recovered and the possibility of developing interesting recovery projects is wide: it would be an excellent place for a high-quality accommodation facility, or a farm with its own production sites, or even to assign it to one or more residences with centralized services (swimming pool, laundry, etc.) It is currently divided into 5 residential units and rooms such as