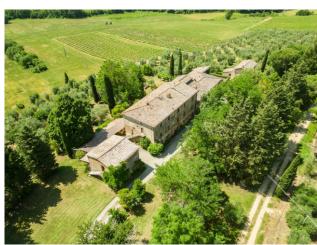

The buildings extend for about 1600 sqm (of which about half are residential) and consist of an ancient manor house with adjacent farmhouses, a consecrated church and annexes that can be recovered for many purposes.

The buildings develop along the ridge of the hill, in the center of the property and are surrounded by a park with secular trees, a fishpond that collects water and a small lake; the land descends gently maintaining an open view over the valley up to the city of Siena which stands out in the distance.

The buildings are mostly to be recovered and the possibility of developing interesting recovery projects is wide: it would be an excellent place for a high-quality accommodation facility, or a farm with its own production sites, or even to assign it to one or more residences with centralized services (swimming pool, laundry, etc.) It is currently divided into 5 residential units and rooms such as