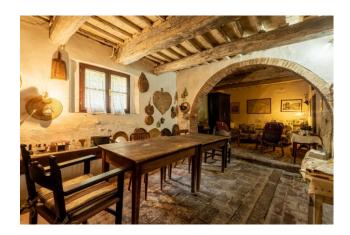

The buildings extend for about 1600 sqm (of which about half are residential) and consist of an ancient manor house with adjacent farmhouses, a consecrated church and annexes that can be recovered for many purposes.

The buildings are mostly to be recovered and the possibility of developing interesting recovery projects is wide: it would be an excellent place for a high-quality accommodation facility, or a farm with its own production sites, or even to assign it to one or more residences with centralized services (swimming pool, laundry, etc.) It is currently divided into 5 residential units and rooms such as