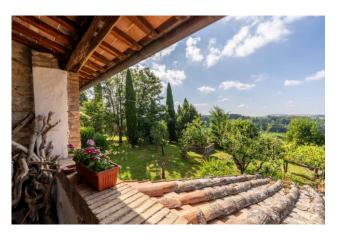

All around, the property extends for approximately 30 hectares of land, of which 4 of registered Chianti Classico vineyards, 2 of olive groves, 1 of woodland and 24 of arable land which can be used for further vineyard plantings.

The buildings develop along the ridge of the hill, in the center of the property and are surrounded by a park with secular trees, a fishpond that collects water and a small lake; the land descends gently maintaining an open view over the valley up to the city of Siena which stands out in the distance.