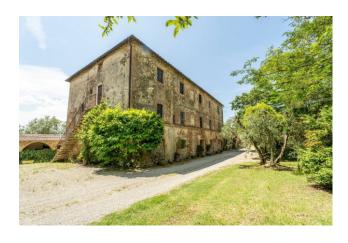

The buildings extend for about 1600 sqm (of which about half are residential) and consist of an ancient manor house with adjacent farmhouses, a consecrated church and annexes that can be recovered for many purposes.

The buildings are mostly to be recovered and the possibility of developing interesting recovery projects is wide: it would be an excellent place for a high-quality accommodation facility, or a farm with its own production sites, or even to assign it to one or more residences with centralized services (swimming pool, laundry, etc.) It is currently divided into 5 residential units and rooms such as

warehouses and cellars.

The property is accessible via a short white road (about 500 m) which connects it to the municipal road system. Basic services are available in the towns of Castelnuovo Berardenga (about  $10^{\circ}$  by car) and Pianella ( $15^{\circ}$  by car), but the central location guarantees a quick connection to most of the art cities of the region: twenty minutes from Siena , two and a half hours from Rome, one and a half from Florence, one hour from Arezzo