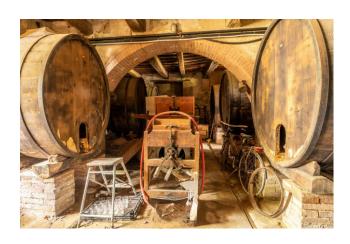

The buildings extend for about 1600 sqm (of which about half are residential) and consist of an ancient manor house with adjacent farmhouses, a consecrated church and annexes that can be recovered for many purposes.

warehouses and cellars.

The property is accessible via a short white road (about 500 m) which connects it to the municipal road system. Basic services are available in the towns of Castelnuovo Berardenga (about  $10^{\circ}$  by car) and Pianella ( $15^{\circ}$  by car), but the central location guarantees a quick connection to most of the art cities of the region: twenty minutes from Siena , two and a half hours from Rome, one and a half from Florence, one hour from Arezzo