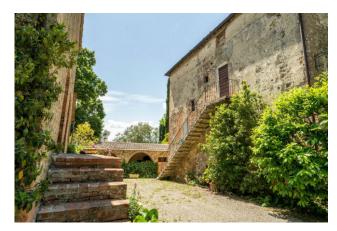

The buildings extend for about 1600 sqm (of which about half are residential) and consist of an ancient manor house with adjacent farmhouses, a consecrated church and annexes that can be recovered for many purposes.

The buildings are mostly to be recovered and the possibility of developing interesting recovery projects is wide: it would be an excellent place for a high-quality accommodation facility, or a farm with its own production sites, or even to assign it to one or more residences with centralized services (swimming pool, laundry, etc.) It is currently divided into 5 residential units and rooms such as