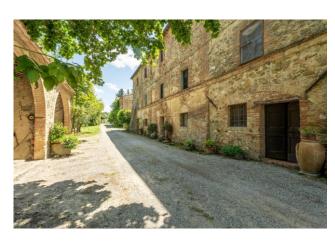

The buildings extend for about 1600 sqm (of which about half are residential) and consist of an ancient manor house with adjacent farmhouses, a consecrated church and annexes that can be recovered for many purposes.

The buildings are mostly to be recovered and the possibility of developing interesting recovery projects is wide: it would be an excellent place for a high-quality accommodation facility, or a farm with its own production sites, or even to assign it to one or more residences with centralized services (swimming pool, laundry, etc.) It is currently divided into 5 residential units and rooms such as

warehouses and cellars.

The property is accessible via a short white road (about 500 m) which connects it to the municipal road system. Basic services are available in the towns of Castelnuovo Berardenga (about  $10^{\circ}$  by car) and Pianella ( $15^{\circ}$  by car), but the central location guarantees a quick connection to most of the art cities of the region: twenty minutes from Siena , two and a half hours from Rome, one and a half from Florence, one hour from Arezzo