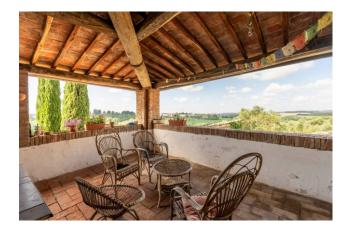

The buildings develop along the ridge of the hill, in the center of the property and are surrounded by a park with secular trees, a fishpond that collects water and a small lake; the land descends gently maintaining an open view over the valley up to the city of Siena which stands out in the distance.