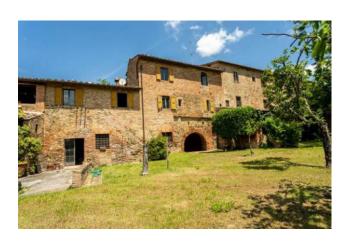

The buildings extend for about 1600 sqm (of which about half are residential) and consist of an ancient manor house with adjacent farmhouses, a consecrated church and annexes that can be recovered for many purposes.

The buildings are mostly to be recovered and the possibility of developing interesting recovery projects is wide: it would be an excellent place for a high-quality accommodation facility, or a farm with its own production sites, or even to assign it to one or more residences with centralized services (swimming pool, laundry, etc.) It is currently divided into 5 residential units and rooms such as