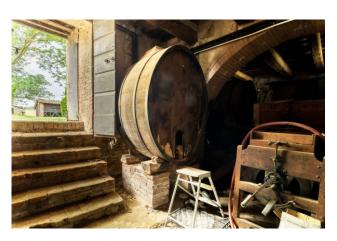

The buildings extend for about 1600 sqm (of which about half are residential) and consist of an ancient manor house with adjacent farmhouses, a consecrated church and annexes that can be recovered for many purposes.

warehouses and cellars.

The property is accessible via a short white road (about 500 m) which connects it to the municipal road system. Basic services are available in the towns of Castelnuovo Berardenga (about  $10^{\circ}$  by car) and Pianella ( $15^{\circ}$  by car), but the central location guarantees a quick connection to most of the art cities of the region: twenty minutes from Siena , two and a half hours from Rome, one and a half from Florence, one hour from Arezzo