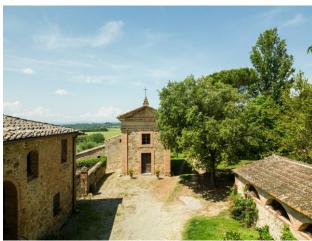

The buildings extend for about 1600 sqm (of which about half are residential) and consist of an ancient manor house with adjacent farmhouses, a consecrated church and annexes that can be recovered for many purposes.

The buildings develop along the ridge of the hill, in the center of the property and are surrounded by a park with secular trees, a fishpond that collects water and a small lake; the land descends gently maintaining an open view over the valley up to the city of Siena which stands out in the distance.