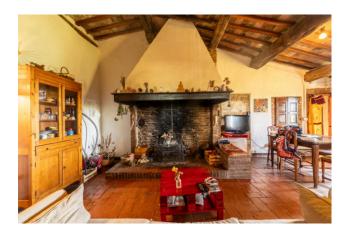

The buildings extend for about 1600 sqm (of which about half are residential) and consist of an ancient manor house with adjacent farmhouses, a consecrated church and annexes that can be recovered for many purposes.

The buildings are mostly to be recovered and the possibility of developing interesting recovery projects is wide: it would be an excellent place for a high-quality accommodation facility, or a farm with its own production sites, or even to assign it to one or more residences with centralized services (swimming pool, laundry, etc.) It is currently divided into 5 residential units and rooms such as