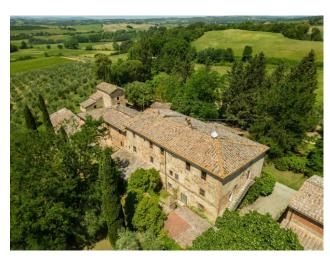

The buildings extend for about 1600 sqm (of which about half are residential) and consist of an ancient manor house with adjacent farmhouses, a consecrated church and annexes that can be recovered for many purposes.

The buildings develop along the ridge of the hill, in the center of the property and are surrounded by a park with secular trees, a fishpond that collects water and a small lake; the land descends gently maintaining an open view over the valley up to the city of Siena which stands out in the distance.

The buildings are mostly to be recovered and the possibility of developing interesting recovery projects is wide: it would be an excellent place for a high-quality accommodation facility, or a farm with its own production sites, or even to assign it to one or more residences with centralized services (swimming pool, laundry, etc.) It is currently divided into 5 residential units and rooms such as