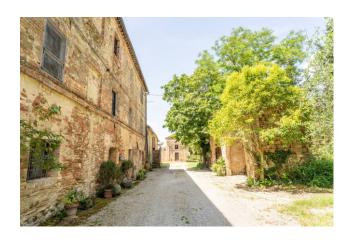

The buildings extend for about 1600 sqm (of which about half are residential) and consist of an ancient manor house with adjacent farmhouses, a consecrated church and annexes that can be recovered for many purposes.

The buildings develop along the ridge of the hill, in the center of the property and are surrounded by a park with secular trees, a fishpond that collects water and a small lake; the land descends gently maintaining an open view over the valley up to the city of Siena which stands out in the distance.