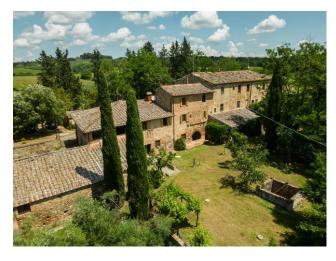

The buildings extend for about 1600 sqm (of which about half are residential) and consist of an ancient manor house with adjacent farmhouses, a consecrated church and annexes that can be recovered for many purposes.

The buildings develop along the ridge of the hill, in the center of the property and are surrounded by a park with secular trees, a fishpond that collects water and a small lake; the land descends gently maintaining an open view over the valley up to the city of Siena which stands out in the distance.