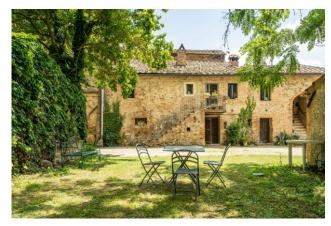

The buildings extend for about 1600 sqm (of which about half are residential) and consist of an ancient manor house with adjacent farmhouses, a consecrated church and annexes that can be recovered for many purposes.

The buildings develop along the ridge of the hill, in the center of the property and are surrounded by a park with secular trees, a fishpond that collects water and a small lake; the land descends gently maintaining an open view over the valley up to the city of Siena which stands out in the distance.

The buildings are mostly to be recovered and the possibility of developing interesting recovery projects is wide: it would be an excellent place for a high-quality accommodation facility, or a farm with its own production sites, or even to assign it to one or more residences with centralized services (swimming pool, laundry, etc.) It is currently divided into 5 residential units and rooms such as