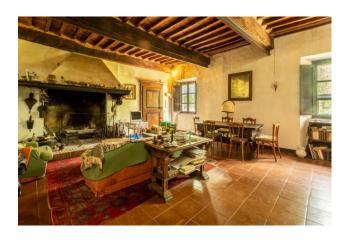

The buildings extend for about 1600 sqm (of which about half are residential) and consist of an ancient manor house with adjacent farmhouses, a consecrated church and annexes that can be recovered for many purposes.

The buildings are mostly to be recovered and the possibility of developing interesting recovery projects is wide: it would be an excellent place for a high-quality accommodation facility, or a farm with its own production sites, or even to assign it to one or more residences with centralized services (swimming pool, laundry, etc.) It is currently divided into 5 residential units and rooms such as