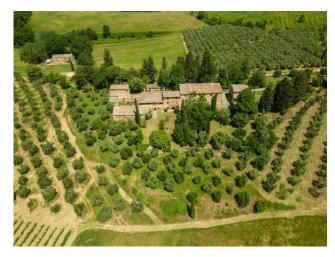

All around, the property extends for approximately 30 hectares of land, of which 4 of registered Chianti Classico vineyards, 2 of olive groves, 1 of woodland and 24 of arable land which can be used for further vineyard plantings.

The buildings develop along the ridge of the hill, in the center of the property and are surrounded by a park with secular trees, a fishpond that collects water and a small lake; the land descends gently maintaining an open view over the valley up to the city of Siena which stands out in the distance.