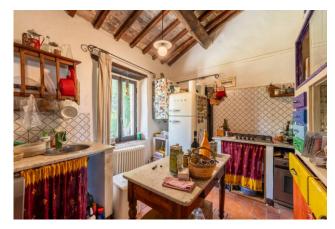

The buildings extend for about 1600 sqm (of which about half are residential) and consist of an ancient manor house with adjacent farmhouses, a consecrated church and annexes that can be recovered for many purposes.

The buildings are mostly to be recovered and the possibility of developing interesting recovery projects is wide: it would be an excellent place for a high-quality accommodation facility, or a farm with its own production sites, or even to assign it to one or more residences with centralized services (swimming pool, laundry, etc.) It is currently divided into 5 residential units and rooms such as