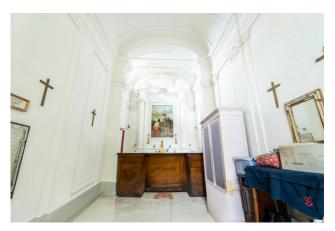

The buildings extend for about 1600 sqm (of which about half are residential) and consist of an ancient manor house with adjacent farmhouses, a consecrated church and annexes that can be recovered for many purposes.