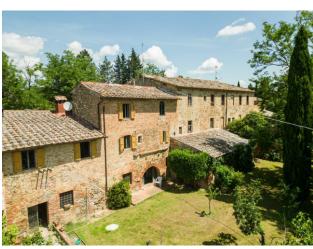

The buildings extend for about 1600 sqm (of which about half are residential) and consist of an ancient manor house with adjacent farmhouses, a consecrated church and annexes that can be recovered for many purposes.

The buildings are mostly to be recovered and the possibility of developing interesting recovery projects is wide: it would be an excellent place for a high-quality accommodation facility, or a farm with its own production sites, or even to assign it to one or more residences with centralized services (swimming pool, laundry, etc.) It is currently divided into 5 residential units and rooms such as

warehouses and cellars.

The property is accessible via a short white road (about 500 m) which connects it to the municipal road system. Basic services are available in the towns of Castelnuovo Berardenga (about  $10^{\circ}$  by car) and Pianella ( $15^{\circ}$  by car), but the central location guarantees a quick connection to most of the art cities of the region: twenty minutes from Siena , two and a half hours from Rome, one and a half from Florence, one hour from Arezzo