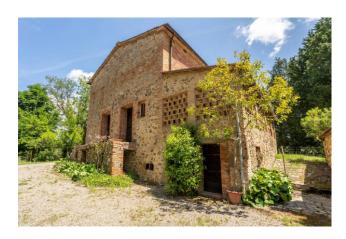

The buildings extend for about 1600 sqm (of which about half are residential) and consist of an ancient manor house with adjacent farmhouses, a consecrated church and annexes that can be recovered for many purposes.

The buildings are mostly to be recovered and the possibility of developing interesting recovery projects is wide: it would be an excellent place for a high-quality accommodation facility, or a farm with its own production sites, or even to assign it to one or more residences with centralized services (swimming pool, laundry, etc.) It is currently divided into 5 residential units and rooms such as