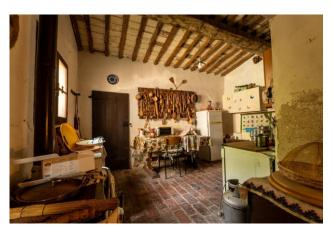

The buildings extend for about 1600 sqm (of which about half are residential) and consist of an ancient manor house with adjacent farmhouses, a consecrated church and annexes that can be recovered for many purposes.

The buildings are mostly to be recovered and the possibility of developing interesting recovery projects is wide: it would be an excellent place for a high-quality accommodation facility, or a farm with its own production sites, or even to assign it to one or more residences with centralized services (swimming pool, laundry, etc.) It is currently divided into 5 residential units and rooms such as