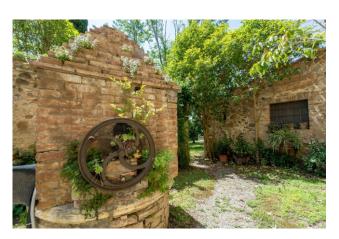

The buildings extend for about 1600 sqm (of which about half are residential) and consist of an ancient manor house with adjacent farmhouses, a consecrated church and annexes that can be recovered for many purposes.

The buildings are mostly to be recovered and the possibility of developing interesting recovery projects is wide: it would be an excellent place for a high-quality accommodation facility, or a farm with its own production sites, or even to assign it to one or more residences with centralized services (swimming pool, laundry, etc.) It is currently divided into 5 residential units and rooms such as