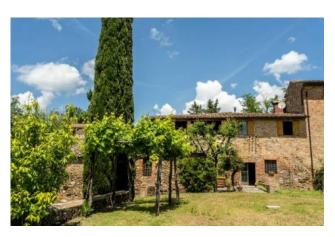

The buildings extend for about 1600 sqm (of which about half are residential) and consist of an ancient manor house with adjacent farmhouses, a consecrated church and annexes that can be recovered for many purposes.

The buildings develop along the ridge of the hill, in the center of the property and are surrounded by a park with secular trees, a fishpond that collects water and a small lake; the land descends gently maintaining an open view over the valley up to the city of Siena which stands out in the distance.

The buildings are mostly to be recovered and the possibility of developing interesting recovery projects is wide: it would be an excellent place for a high-quality accommodation facility, or a farm with its own production sites, or even to assign it to one or more residences with centralized services (swimming pool, laundry, etc.) It is currently divided into 5 residential units and rooms such as