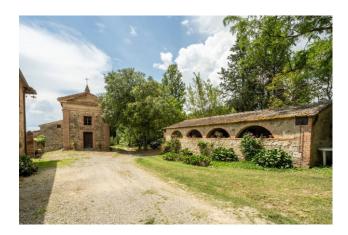

The buildings extend for about 1600 sqm (of which about half are residential) and consist of an ancient manor house with adjacent farmhouses, a consecrated church and annexes that can be recovered for many purposes.

warehouses and cellars.

The property is accessible via a short white road (about 500 m) which connects it to the municipal road system. Basic services are available in the towns of Castelnuovo Berardenga (about  $10^{\circ}$  by car) and Pianella ( $15^{\circ}$  by car), but the central location guarantees a quick connection to most of the art cities of the region: twenty minutes from Siena , two and a half hours from Rome, one and a half from Florence, one hour from Arezzo