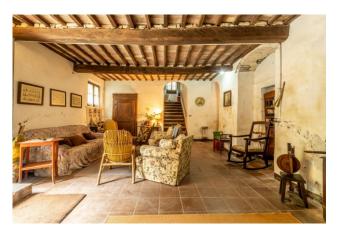

The buildings extend for about 1600 sqm (of which about half are residential) and consist of an ancient manor house with adjacent farmhouses, a consecrated church and annexes that can be recovered for many purposes.

The buildings are mostly to be recovered and the possibility of developing interesting recovery projects is wide: it would be an excellent place for a high-quality accommodation facility, or a farm with its own production sites, or even to assign it to one or more residences with centralized services (swimming pool, laundry, etc.) It is currently divided into 5 residential units and rooms such as