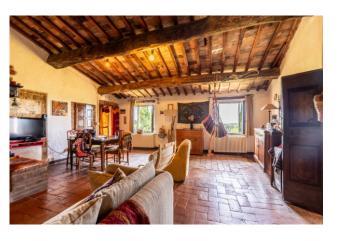

The buildings extend for about 1600 sqm (of which about half are residential) and consist of an ancient manor house with adjacent farmhouses, a consecrated church and annexes that can be recovered for many purposes.

The buildings are mostly to be recovered and the possibility of developing interesting recovery projects is wide: it would be an excellent place for a high-quality accommodation facility, or a farm with its own production sites, or even to assign it to one or more residences with centralized services (swimming pool, laundry, etc.) It is currently divided into 5 residential units and rooms such as