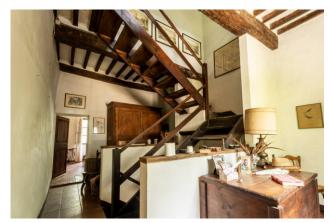

The buildings extend for about 1600 sqm (of which about half are residential) and consist of an ancient manor house with adjacent farmhouses, a consecrated church and annexes that can be recovered for many purposes.

The buildings are mostly to be recovered and the possibility of developing interesting recovery projects is wide: it would be an excellent place for a high-quality accommodation facility, or a farm with its own production sites, or even to assign it to one or more residences with centralized services (swimming pool, laundry, etc.) It is currently divided into 5 residential units and rooms such as