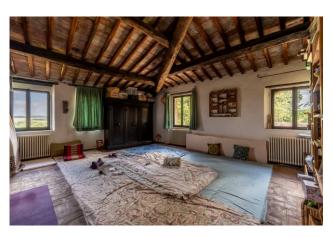

The buildings extend for about 1600 sqm (of which about half are residential) and consist of an ancient manor house with adjacent farmhouses, a consecrated church and annexes that can be recovered for many purposes.

The buildings are mostly to be recovered and the possibility of developing interesting recovery projects is wide: it would be an excellent place for a high-quality accommodation facility, or a farm with its own production sites, or even to assign it to one or more residences with centralized services (swimming pool, laundry, etc.) It is currently divided into 5 residential units and rooms such as