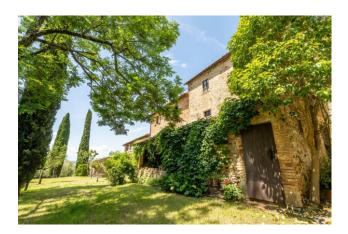

The buildings extend for about 1600 sqm (of which about half are residential) and consist of an ancient manor house with adjacent farmhouses, a consecrated church and annexes that can be recovered for many purposes.

The buildings develop along the ridge of the hill, in the center of the property and are surrounded by a park with secular trees, a fishpond that collects water and a small lake; the land descends gently maintaining an open view over the valley up to the city of Siena which stands out in the distance.