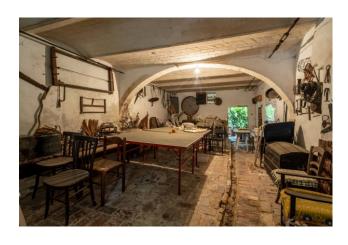

The buildings extend for about 1600 sqm (of which about half are residential) and consist of an ancient manor house with adjacent farmhouses, a consecrated church and annexes that can be recovered for many purposes.

The buildings are mostly to be recovered and the possibility of developing interesting recovery projects is wide: it would be an excellent place for a high-quality accommodation facility, or a farm with its own production sites, or even to assign it to one or more residences with centralized services (swimming pool, laundry, etc.) It is currently divided into 5 residential units and rooms such as

warehouses and cellars.

The property is accessible via a short white road (about 500 m) which connects it to the municipal road system. Basic services are available in the towns of Castelnuovo Berardenga (about  $10^{\circ}$  by car) and Pianella ( $15^{\circ}$  by car), but the central location guarantees a quick connection to most of the art cities of the region: twenty minutes from Siena , two and a half hours from Rome, one and a half from Florence, one hour from Arezzo