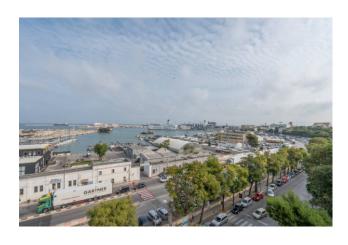

## 160 sq.m. | Bathrooms: 1 | Bedrooms: 2 | Rooms: 5

PUGLIA - BARI - MURAT - Corso Vittorio Veneto

The apartment is located inside an elegant period building (formerly INCIS) located in one of the most exclusive areas of the city, and enjoys a spectacular panoramic view of the sea.

This prestigious unfurnished apartment, which is spread over a significant surface area, offers well-defined spaces ensuring maximum comfort and style.

Among the main features is the presence of a large and bright corner living room with two large panoramic windows that directly overlook the sea. A perfect environment to relax and entertain guests.

The period building retains all the original architectural details, both internal and external, such as high ceilings, colored cement tile floors and decorations that add a touch of elegance.

The sea view is one of the most spectacular aspects of this apartment. Every day, you will be able to enjoy the charm of a sea view and breathtaking sunsets that color the sky.