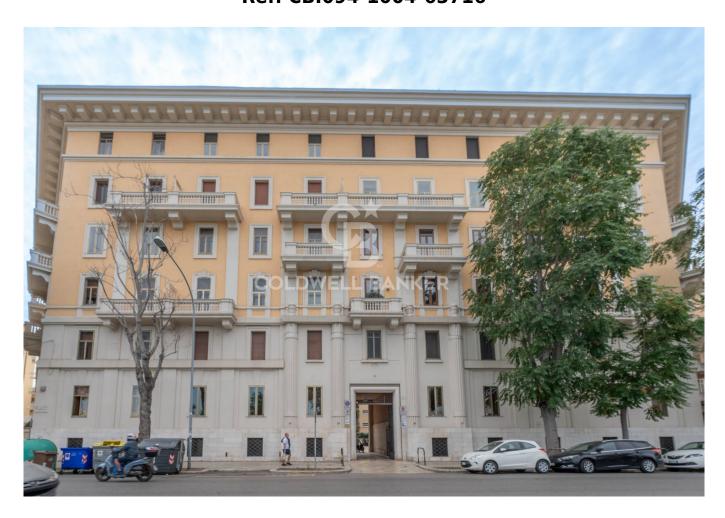

# Apartment for rent in Bari Murat € 1.200 Ref. CBI094-1004-63716

## 160 sq.m. | Bathrooms: 1 | Bedrooms: 2 | Rooms: 5

PUGLIA - BARI - MURAT - Corso Vittorio Veneto

The apartment is located inside an elegant period building (formerly INCIS) located in one of the most exclusive areas of the city, and enjoys a spectacular panoramic view of the sea.

The period building retains all the original architectural details, both internal and external, such as high ceilings, colored cement tile floors and decorations that add a touch of elegance.

The sea view is one of the most spectacular aspects of this apartment. Every day, you will be able to enjoy the charm of a sea view and breathtaking sunsets that color the sky.