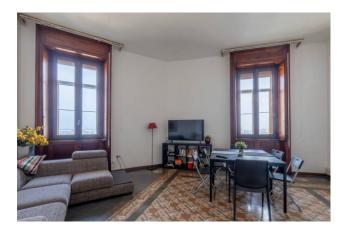

This prestigious unfurnished apartment, which is spread over a significant surface area, offers well-defined spaces ensuring maximum comfort and style.

Among the main features is the presence of a large and bright corner living room with two large panoramic windows that directly overlook the sea. A perfect environment to relax and entertain guests.

The period building retains all the original architectural details, both internal and external, such as high ceilings, colored cement tile floors and decorations that add a touch of elegance.

The sea view is one of the most spectacular aspects of this apartment. Every day, you will be able to enjoy the charm of a sea view and breathtaking sunsets that color the sky.