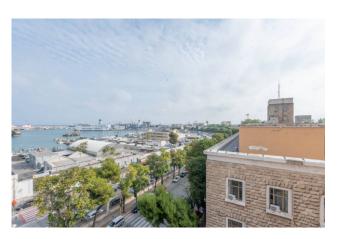

## 160 sq.m. | Bathrooms: 1 | Bedrooms: 2 | Rooms: 5

PUGLIA - BARI - MURAT - Corso Vittorio Veneto

The apartment is located inside an elegant period building (formerly INCIS) located in one of the most exclusive areas of the city, and enjoys a spectacular panoramic view of the sea.

This prestigious unfurnished apartment, which is spread over a significant surface area, offers well-defined spaces ensuring maximum comfort and style.

Among the main features is the presence of a large and bright corner living room with two large panoramic windows that directly overlook the sea. A perfect environment to relax and entertain guests.

The period building retains all the original architectural details, both internal and external, such as high ceilings, colored cement tile floors and decorations that add a touch of elegance.

The sea view is one of the most spectacular aspects of this apartment. Every day, you will be able to enjoy the charm of a sea view and breathtaking sunsets that color the sky.