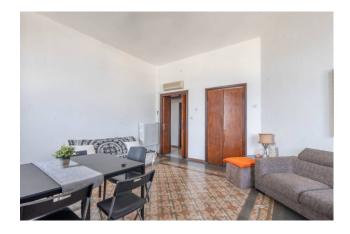

The size of the two bedrooms is notable, always with windows and sea views.

The eat-in kitchen with balcony, a bedroom and the bathroom are the only rooms overlooking the large internal courtyard for exclusive condominium use, intended for car parking.

The period building retains all the original architectural details, both internal and external, such as high ceilings, colored cement tile floors and decorations that add a touch of elegance.

The sea view is one of the most spectacular aspects of this apartment. Every day, you will be able to enjoy the charm of a sea view and breathtaking sunsets that color the sky.