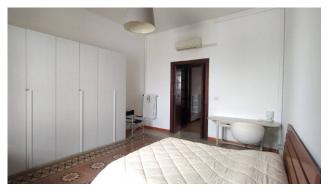

The size of the two bedrooms is notable, always with windows and sea views.

The eat-in kitchen with balcony, a bedroom and the bathroom are the only rooms overlooking the large internal courtyard for exclusive condominium use, intended for car parking.

The period building retains all the original architectural details, both internal and external, such as high ceilings, colored cement tile floors and decorations that add a touch of elegance.

The sea view is one of the most spectacular aspects of this apartment. Every day, you will be able to enjoy the charm of a sea view and breathtaking sunsets that color the sky.