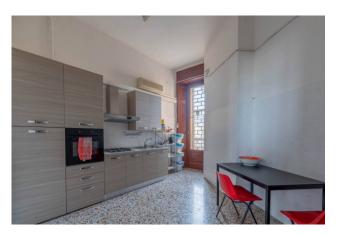

The size of the two bedrooms is notable, always with windows and sea views.

The eat-in kitchen with balcony, a bedroom and the bathroom are the only rooms overlooking the large internal courtyard for exclusive condominium use, intended for car parking.

The period building retains all the original architectural details, both internal and external, such as high ceilings, colored cement tile floors and decorations that add a touch of elegance.

The sea view is one of the most spectacular aspects of this apartment. Every day, you will be able to enjoy the charm of a sea view and breathtaking sunsets that color the sky.