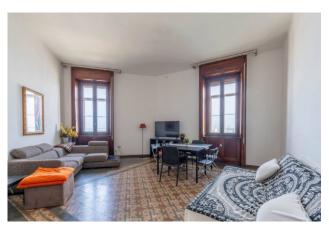

This prestigious unfurnished apartment, which is spread over a significant surface area, offers well-defined spaces ensuring maximum comfort and style.

Among the main features is the presence of a large and bright corner living room with two large panoramic windows that directly overlook the sea. A perfect environment to relax and entertain guests.

The period building retains all the original architectural details, both internal and external, such as high ceilings, colored cement tile floors and decorations that add a touch of elegance.

The sea view is one of the most spectacular aspects of this apartment. Every day, you will be able to enjoy the charm of a sea view and breathtaking sunsets that color the sky.