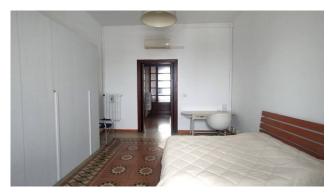

The size of the two bedrooms is notable, always with windows and sea views.

The eat-in kitchen with balcony, a bedroom and the bathroom are the only rooms overlooking the large internal courtyard for exclusive condominium use, intended for car parking.

The period building retains all the original architectural details, both internal and external, such as high ceilings, colored cement tile floors and decorations that add a touch of elegance.

The sea view is one of the most spectacular aspects of this apartment. Every day, you will be able to enjoy the charm of a sea view and breathtaking sunsets that color the sky.