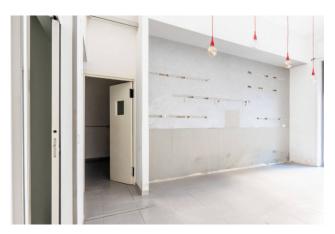

With a surface area of 47 square meters, it has a bright space, two bathrooms, a changing room, a storage area and a further multifunctional room.

This property offers a welcoming and versatile, ready-to-use environment, ideal for hosting a wide range of commercial activities, without the need for additional works. The street window provides a unique opportunity to attract the attention of passers-by and promote your business effectively.