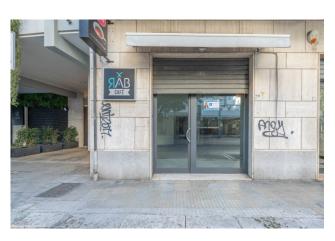

## 50 sq.m. | Bathrooms: 2 | Rooms: 3

 ${\tt SALENTO}$  -  ${\tt LECCE}$  - Via Luigi Sturzo 32

Coldwell Banker Galatina offers commercial space for rent located in Via Luigi Sturzo 32, in the heart of Lecce. This commercial space enjoys a privileged position in a highly commercial area full of services, ensuring a high pedestrian flow and optimal visibility for any type of business.

With a surface area of 47 square meters, it has a bright space, two bathrooms, a changing room, a storage area and a further multifunctional room.

This property offers a welcoming and versatile, ready-to-use environment, ideal for hosting a wide range of commercial activities, without the need for additional works. The street window provides a unique opportunity to attract the attention of passers-by and promote your business effectively.