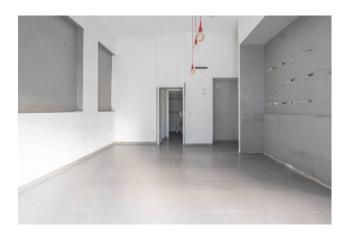

With a surface area of 47 square meters, it has a bright space, two bathrooms, a changing room, a storage area and a further multifunctional room.

This property offers a welcoming and versatile, ready-to-use environment, ideal for hosting a wide range of commercial activities, without the need for additional works. The street window provides a unique opportunity to attract the attention of passers-by and promote your business effectively.