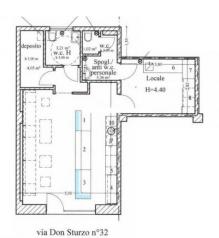

de: 73100                | Municipality: Lecce           |
| Total sqm: 50 sq.m.            | Bathrooms: 2                  |
| Rooms: 3                       | Internal condition: Excellent |
| Covered sq.m.: 50 sq.m.        | Number of shop windows: 1     |
| Independent heating: Heating   |                               |

## **Nearby**

| Gyms               | Spa              |
|--------------------|------------------|
| Football Fields    | Fitness Centers  |
| Tennis Courts      | Bike Lanes       |
| Playgrounds        | Railway Station  |
| Public Transport   | Kindergarten     |
| Elementary Schools | Schools          |
| High Schools       | Cafe             |
| Post Offices       | Shopping Centers |
| Municipal Offices  |                  |







































PIANTA PIANO TERRA



PIANTA PIANO TERRA h = 4,40 m