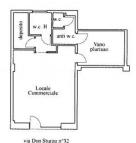

With a surface area of 47 square meters, it has a bright space, two bathrooms, a changing room, a storage area and a further multifunctional room.

This property offers a welcoming and versatile, ready-to-use environment, ideal for hosting a wide range of commercial activities, without the need for additional works. The street window provides a unique opportunity to attract the attention of passers-by and promote your business effectively.

PIANTA PIANO TERRA

PIANTA PIANO TERRA h = 4,40 m