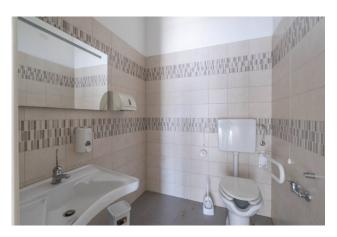

With a surface area of 47 square meters, it has a bright space, two bathrooms, a changing room, a storage area and a further multifunctional room.

This property offers a welcoming and versatile, ready-to-use environment, ideal for hosting a wide range of commercial activities, without the need for additional works. The street window provides a unique opportunity to attract the attention of passers-by and promote your business effectively.

## **Features**

| Property ID: CBI104-2200-191   | Contract: Rent                |
|--------------------------------|-------------------------------|
| Categoria: Commercial Property | Address: Via Luigi Sturzo, 32 |
| Zip Code: 73100                | Municipality: Lecce           |
| Total sqm: 50 sq.m.            | Bathrooms: 2                  |
| Rooms: 3                       | Internal condition: Excellent |
| Covered sq.m.: 50 sq.m.        | Number of shop windows: 1     |
| Independent heating: Heating   |                               |