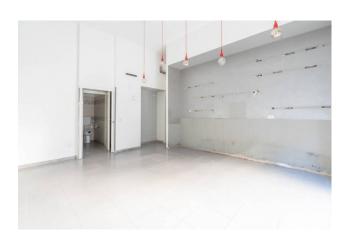

With a surface area of 47 square meters, it has a bright space, two bathrooms, a changing room, a storage area and a further multifunctional room.

This property offers a welcoming and versatile, ready-to-use environment, ideal for hosting a wide range of commercial activities, without the need for additional works. The street window provides a unique opportunity to attract the attention of passers-by and promote your business effectively.