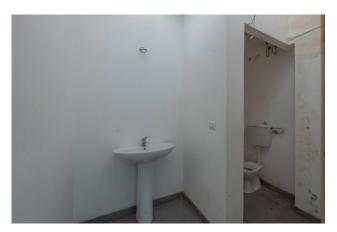

With a surface area of 47 square meters, it has a bright space, two bathrooms, a changing room, a storage area and a further multifunctional room.

This property offers a welcoming and versatile, ready-to-use environment, ideal for hosting a wide range of commercial activities, without the need for additional works. The street window provides a unique opportunity to attract the attention of passers-by and promote your business effectively.

## **Features**

| Property ID: CBI104-2200-191   | Contract: Rent                |
|--------------------------------|-------------------------------|
| Categoria: Commercial Property | Address: Via Luigi Sturzo, 32 |
| Zip Code: 73100                | Municipality: Lecce           |
| Total sqm: 50 sq.m.            | Bathrooms: 2                  |
| Rooms: 3                       | Internal condition: Excellent |
| Covered sq.m.: 50 sq.m.        | Number of shop windows: 1     |
| Independent heating: Heating   |                               |