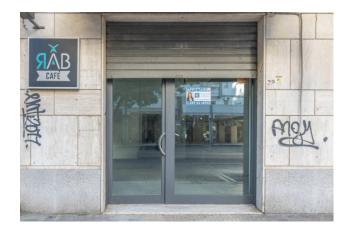

## 50 sq.m. | Bathrooms: 2 | Rooms: 3

 ${\tt SALENTO}$  -  ${\tt LECCE}$  - Via Luigi Sturzo 32

Coldwell Banker Galatina offers commercial space for rent located in Via Luigi Sturzo 32, in the heart of Lecce. This commercial space enjoys a privileged position in a highly commercial area full of services, ensuring a high pedestrian flow and optimal visibility for any type of business.

With a surface area of 47 square meters, it has a bright space, two bathrooms, a changing room, a storage area and a further multifunctional room.

This property offers a welcoming and versatile, ready-to-use environment, ideal for hosting a wide range of commercial activities, without the need for additional works. The street window provides a unique opportunity to attract the attention of passers-by and promote your business effectively.