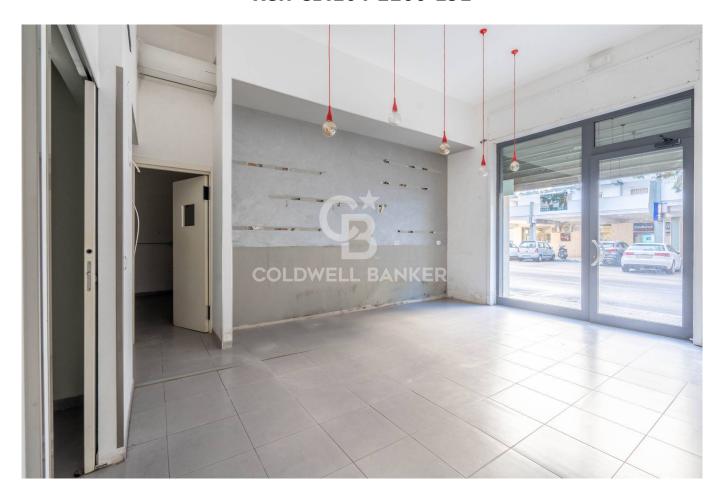

## 50 sq.m. | Bathrooms: 2 | Rooms: 3

 ${\tt SALENTO}$  -  ${\tt LECCE}$  - Via Luigi Sturzo 32

Coldwell Banker Galatina offers commercial space for rent located in Via Luigi Sturzo 32, in the heart of Lecce. This commercial space enjoys a privileged position in a highly commercial area full of services, ensuring a high pedestrian flow and optimal visibility for any type of business.

With a surface area of 47 square meters, it has a bright space, two bathrooms, a changing room, a storage area and a further multifunctional room.

This property offers a welcoming and versatile, ready-to-use environment, ideal for hosting a wide range of commercial activities, without the need for additional works. The street window provides a unique opportunity to attract the attention of passers-by and promote your business effectively.