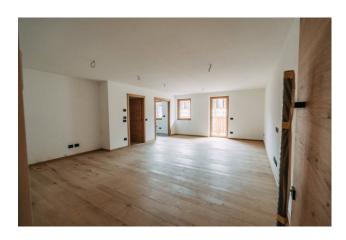

The finishes are of the highest quality, reflecting the prestige and luxurious lifestyle that this apartment offers. Internally, the apartment is spread over 86 walkable square meters and is composed of a large living area, two bedrooms, two bathrooms and a laundry room which offer privacy and comfort to its residents.

With a total surface area of  $110 \text{ m}^2$ , this apartment is perfect for those who want large spaces and comfort. The interiors, bright and well distributed, consist of three rooms, two bedrooms and two bathrooms, to guarantee maximum privacy and relaxation. The internal lift allows you to comfortably reach the first floor, without having to face uncomfortable stairs.