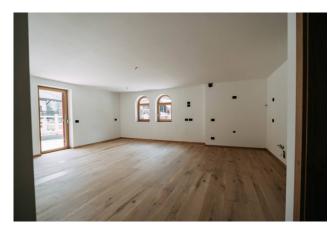

The finishes are of the highest quality, reflecting the prestige and luxurious lifestyle that this apartment offers. Internally, the apartment is spread over 86 walkable square meters and is composed of a large living area, two bedrooms, two bathrooms and a laundry room which offer privacy and comfort to its residents.

With a total surface area of  $110 \text{ m}^2$ , this apartment is perfect for those who want large spaces and comfort. The interiors, bright and well distributed, consist of three rooms, two bedrooms and two bathrooms, to guarantee maximum privacy and relaxation. The internal lift allows you to comfortably reach the first floor, without having to face uncomfortable stairs.