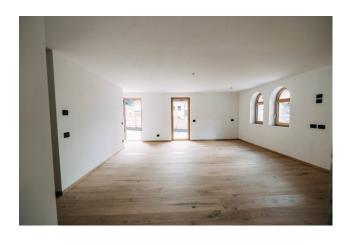

With a total surface area of  $110 \text{ m}^2$ , this apartment is perfect for those who want large spaces and comfort. The interiors, bright and well distributed, consist of three rooms, two bedrooms and two bathrooms, to guarantee maximum privacy and relaxation. The internal lift allows you to comfortably reach the first floor, without having to face uncomfortable stairs.

The apartment also boasts a unique and privileged position, facing south-west, which guarantees a splendid view of the surrounding mountains and excellent natural lighting.

The large south-west facing balconies are the perfect places to enjoy the view and relax outdoors.