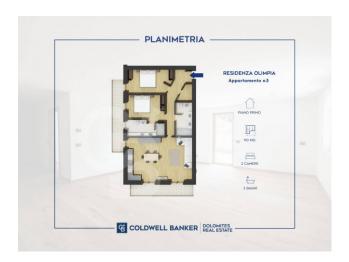

The finishes are of the highest quality, reflecting the prestige and luxurious lifestyle that this apartment offers. Internally, the apartment is spread over 86 walkable square meters and is composed of a large living area, two bedrooms, two bathrooms and a laundry room which offer privacy and comfort to its residents.

With a total surface area of  $110 \text{ m}^2$ , this apartment is perfect for those who want large spaces and comfort. The interiors, bright and well distributed, consist of three rooms, two bedrooms and two bathrooms, to guarantee maximum privacy and relaxation. The internal lift allows you to comfortably reach the first floor, without having to face uncomfortable stairs.