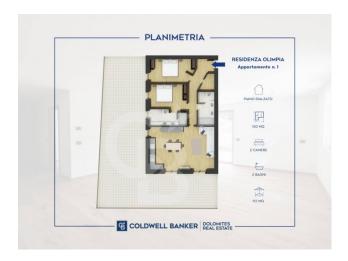

The finishes are of the highest quality, reflecting the prestige and luxurious lifestyle that this apartment offers. Internally, the apartment is spread over 86 walkable square meters and is composed of a large living area, two bedrooms, two bathrooms and a laundry room which offer privacy and comfort to its residents.

With a total surface area of 120 m<sup>2</sup>, this apartment is perfect for those who want large spaces and comfort. The interiors, bright and well distributed, consist of three rooms, two bedrooms and two bathrooms, to guarantee maximum privacy and relaxation. The internal lift allows you to comfortably reach the mezzanine floor, without having to face uncomfortable stairs.

## Certification

| Features                      |                                                   |
|-------------------------------|---------------------------------------------------|
|                               |                                                   |
| Categoria: Apartment          | Address: Strèda de Ciampac, 26                    |
| Zip Code: 38032               | Municipality: Canazei                             |
| Total sqm: 120 sq.m.          | Bedrooms: 2                                       |
| Bathrooms: 2                  | Rooms: 3                                          |
| Internal condition: Excellent | Floor: Mezzanine                                  |
| Total floors: 3               | Independent heating: Central Heating with Counter |
| Lift: Yes                     | No architectural barriers: Yes                    |
| Date of construction: 2023    | Current Status: Available after the deed of sale  |
| Terrace: Present, 112 sq.m.   | Kitchen: Regular Kitchen                          |
| Garage: for one car           |                                                   |
| Rooms                         |                                                   |
| Lavanderia                    |                                                   |