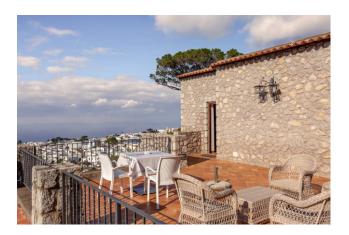

Inside, there is a large living room, six bedrooms, two of which have a kitchenette, an office, seven bathrooms, a fully equipped eat-in kitchen, a veranda with restaurant area and two panoramic terraces.

This extraordinary property is equipped with every comfort, including underfloor heating, a pellet system, air conditioning in every room, a large fireplace, a wood-burning oven and a grill for delightful outdoor evenings, there is also the possibility to create a swimming pool.