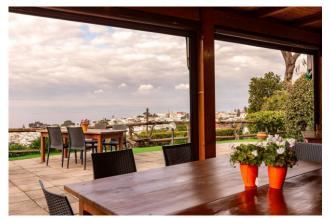

Inside, there is a large living room, six bedrooms, two of which have a kitchenette, an office, seven bathrooms, a fully equipped eat-in kitchen, a veranda with restaurant area and two panoramic terraces.

This extraordinary property is equipped with every comfort, including underfloor heating, a pellet system, air conditioning in every room, a large fireplace, a wood-burning oven and a grill for delightful outdoor evenings, there is also the possibility to create a swimming pool.