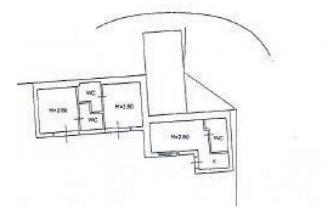

The property, completely renovated in 2005, boasts four independent entrances and two central buildings, for a total of approximately 300 square meters of surface area. With a simple and elegant design, it offers a wide range of comforts and services.

Inside, there is a large living room, six bedrooms, two of which have a kitchenette, an office, seven bathrooms, a fully equipped eat-in kitchen, a veranda with restaurant area and two panoramic terraces.

This extraordinary property is equipped with every comfort, including underfloor heating, a pellet system, air conditioning in every room, a large fireplace, a wood-burning oven and a grill for delightful outdoor evenings, there is also the possibility to create a swimming pool.