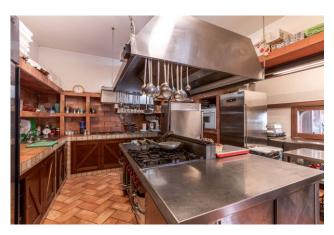

Inside, there is a large living room, six bedrooms, two of which have a kitchenette, an office, seven bathrooms, a fully equipped eat-in kitchen, a veranda with restaurant area and two panoramic terraces.

This extraordinary property is equipped with every comfort, including underfloor heating, a pellet system, air conditioning in every room, a large fireplace, a wood-burning oven and a grill for delightful outdoor evenings, there is also the possibility to create a swimming pool.