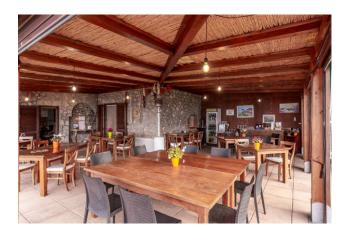

Inside, there is a large living room, six bedrooms, two of which have a kitchenette, an office, seven bathrooms, a fully equipped eat-in kitchen, a veranda with restaurant area and two panoramic terraces.