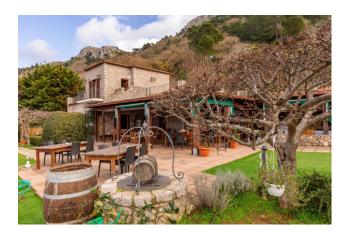

Inside, there is a large living room, six bedrooms, two of which have a kitchenette, an office, seven bathrooms, a fully equipped eat-in kitchen, a veranda with restaurant area and two panoramic terraces.

This extraordinary property is equipped with every comfort, including underfloor heating, a pellet system, air conditioning in every room, a large fireplace, a wood-burning oven and a grill for delightful outdoor evenings, there is also the possibility to create a swimming pool.

Not only comfort, but also practicality: two cisterns guarantee a constant supply of water.

The spectacular view that this property offers is a visual experience that changes with the daylight and the seasons.