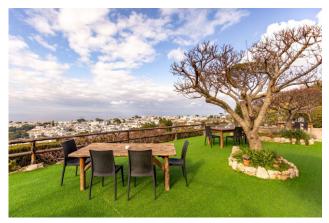

Inside, there is a large living room, six bedrooms, two of which have a kitchenette, an office, seven bathrooms, a fully equipped eat-in kitchen, a veranda with restaurant area and two panoramic terraces.

This extraordinary property is equipped with every comfort, including underfloor heating, a pellet system, air conditioning in every room, a large fireplace, a wood-burning oven and a grill for delightful outdoor evenings, there is also the possibility to create a swimming pool.

Not only comfort, but also practicality: two cisterns guarantee a constant supply of water.

The spectacular view that this property offers is a visual experience that changes with the daylight and the seasons.