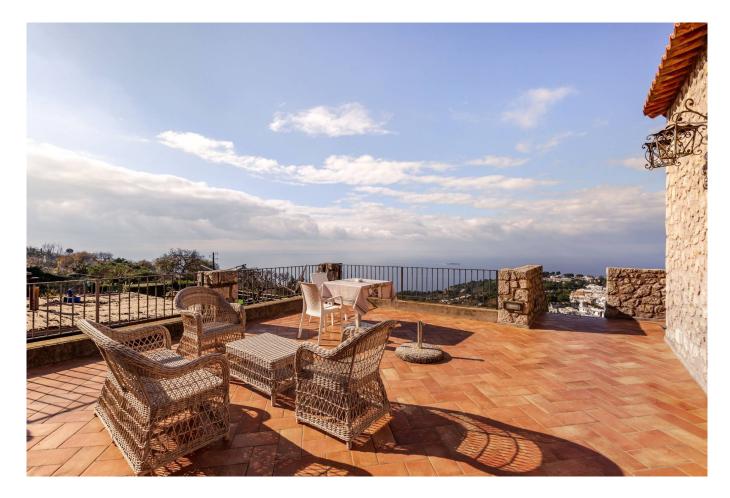

## 300 sq.m. | Bathrooms: 7 | Rooms: 10

COLDWELL BANKER

BARBERA GROUP

INTERNATIONAL REAL ESTATE

Exclusive Real Estate Opportunity on the Enchanting Island of Capri. We are pleased to offer for sale the only farmhouse on the entire island, a large property located in an unparalleled position, which extends over 10,600 square meters of land, offering a breathtaking 360-degree panorama of this corner of Mediterranean paradise.

The property, completely renovated in 2005, boasts four independent entrances and two central buildings, for a total of approximately 300 square meters of surface area. With a simple and elegant design, it offers a wide range of comforts and services.

Inside, there is a large living room, six bedrooms, two of which have a kitchenette, an office, seven bathrooms, a fully equipped eat-in kitchen, a veranda with restaurant area and two panoramic terraces.

This extraordinary property is equipped with every comfort, including underfloor heating, a pellet system, air conditioning in every room, a large fireplace, a wood-burning oven and a grill for delightful outdoor evenings, there is also the possibility to create a swimming pool.