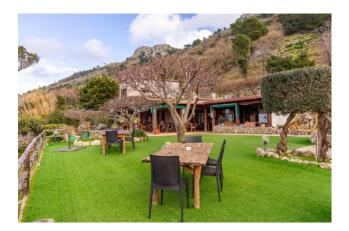

Inside, there is a large living room, six bedrooms, two of which have a kitchenette, an office, seven bathrooms, a fully equipped eat-in kitchen, a veranda with restaurant area and two panoramic terraces.

This extraordinary property is equipped with every comfort, including underfloor heating, a pellet system, air conditioning in every room, a large fireplace, a wood-burning oven and a grill for delightful outdoor evenings, there is also the possibility to create a swimming pool.

Not only comfort, but also practicality: two cisterns guarantee a constant supply of water.

The spectacular view that this property offers is a visual experience that changes with the daylight and the seasons.