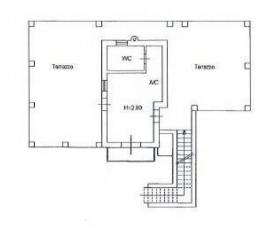

The property, completely renovated in 2005, boasts four independent entrances and two central buildings, for a total of approximately 300 square meters of surface area. With a simple and elegant design, it offers a wide range of comforts and services.

Inside, there is a large living room, six bedrooms, two of which have a kitchenette, an office, seven bathrooms, a fully equipped eat-in kitchen, a veranda with restaurant area and two panoramic terraces.

This extraordinary property is equipped with every comfort, including underfloor heating, a pellet system, air conditioning in every room, a large fireplace, a wood-burning oven and a grill for delightful outdoor evenings, there is also the possibility to create a swimming pool.