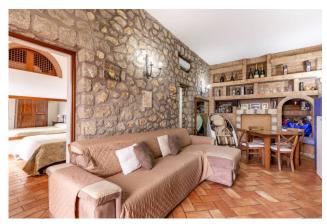

Inside, there is a large living room, six bedrooms, two of which have a kitchenette, an office, seven bathrooms, a fully equipped eat-in kitchen, a veranda with restaurant area and two panoramic terraces.

This extraordinary property is equipped with every comfort, including underfloor heating, a pellet system, air conditioning in every room, a large fireplace, a wood-burning oven and a grill for delightful outdoor evenings, there is also the possibility to create a swimming pool.