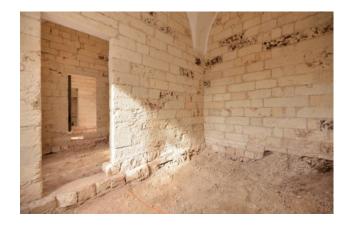

The house is entirely located on the ground floor and it consists of a large entrance hall and six bright rooms, one of which has an ancient fireplace in local stone ("pietra leccese").

They all feature 4,5 meter high star vaulted ceilings.

The property is completed by a beautiful rear garden of about 200 sqm.

The renovation works have already begun inside the property: in fact the floor and the plaster of both the vaults and the perimetral walls have already been removed.

In 1950s, the property was used as kindergarten.

Borgagne is just 5 km from the most beautiful beaches of Salento, 30 km from Lecce, 50 km from Gallipoli and 80 km from Brindisi Airport.