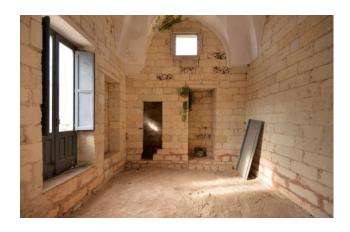

# 270 sq.m. | Bathrooms: 1 | Bedrooms: 4 | Rooms: 7

BORGAGNE - MELENDUGNO - LECCE

In the heart of the historic center of Borgagne, which is one of the most characteristic villages of Salento, typical townhouse of about 250 sqm with back garden now available for sale.

The house is entirely located on the ground floor and it consists of a large entrance hall and six bright rooms, one of which has an ancient fireplace in local stone ("pietra leccese").

They all feature 4,5 meter high star vaulted ceilings.

The property is completed by a beautiful rear garden of about 200 sqm.

The renovation works have already begun inside the property: in fact the floor and the plaster of both the vaults and the perimetral walls have already been removed.