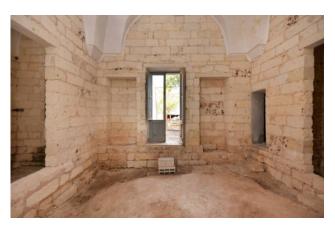

# 270 sq.m. | Bathrooms: 1 | Bedrooms: 4 | Rooms: 7

BORGAGNE - MELENDUGNO - LECCE

In the heart of the historic center of Borgagne, which is one of the most characteristic villages of Salento, typical townhouse of about 250 sqm with back garden now available for sale.

The house is entirely located on the ground floor and it consists of a large entrance hall and six bright rooms, one of which has an ancient fireplace in local stone ("pietra leccese").

They all feature 4,5 meter high star vaulted ceilings.

The property is completed by a beautiful rear garden of about 200 sqm.

The renovation works have already begun inside the property: in fact the floor and the plaster of both the vaults and the perimetral walls have already been removed.