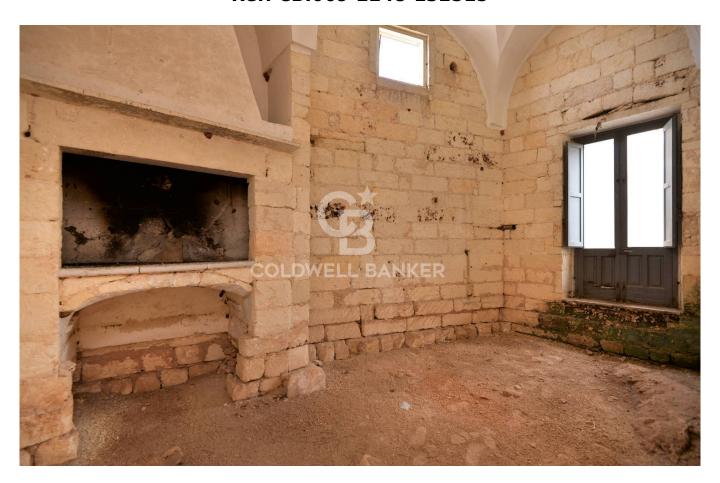

# 270 sq.m. | Bathrooms: 1 | Bedrooms: 4 | Rooms: 7

BORGAGNE - MELENDUGNO - LECCE

In the heart of the historic center of Borgagne, which is one of the most characteristic villages of Salento, typical townhouse of about 250 sqm with back garden now available for sale.

The house is entirely located on the ground floor and it consists of a large entrance hall and six bright rooms, one of which has an ancient fireplace in local stone ("pietra leccese").

They all feature 4,5 meter high star vaulted ceilings.

The property is completed by a beautiful rear garden of about 200 sqm.

The renovation works have already begun inside the property: in fact the floor and the plaster of both the vaults and the perimetral walls have already been removed.

In 1950s, the property was used as kindergarten.

Borgagne is just 5 km from the most beautiful beaches of Salento, 30 km from Lecce, 50 km from Gallipoli and 80 km from Brindisi Airport.