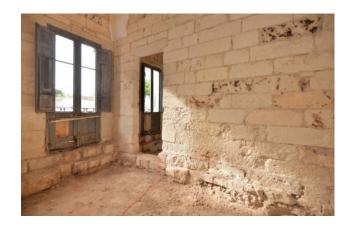

The house is entirely located on the ground floor and it consists of a large entrance hall and six bright rooms, one of which has an ancient fireplace in local stone ("pietra leccese").

They all feature 4,5 meter high star vaulted ceilings.