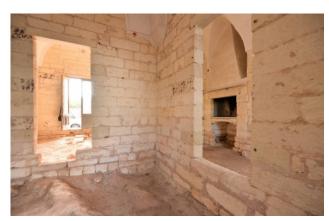

The house is entirely located on the ground floor and it consists of a large entrance hall and six bright rooms, one of which has an ancient fireplace in local stone ("pietra leccese").

They all feature 4,5 meter high star vaulted ceilings.

The property is completed by a beautiful rear garden of about 200 sqm.

The renovation works have already begun inside the property: in fact the floor and the plaster of both the vaults and the perimetral walls have already been removed.

In 1950s, the property was used as kindergarten.

Borgagne is just 5 km from the most beautiful beaches of Salento, 30 km from Lecce, 50 km from Gallipoli and 80 km from Brindisi Airport.