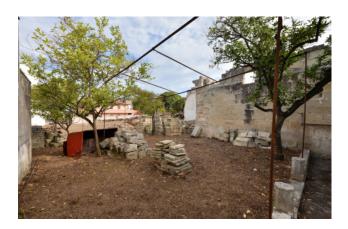

The property is completed by a beautiful rear garden of about 200 sqm.

The renovation works have already begun inside the property: in fact the floor and the plaster of both the vaults and the perimetral walls have already been removed.