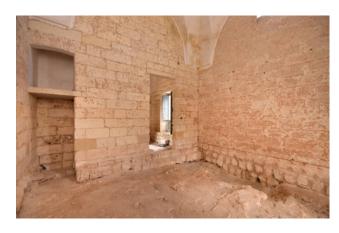

The house is entirely located on the ground floor and it consists of a large entrance hall and six bright rooms, one of which has an ancient fireplace in local stone ("pietra leccese").

They all feature 4,5 meter high star vaulted ceilings.

The property is completed by a beautiful rear garden of about 200 sqm.

The renovation works have already begun inside the property: in fact the floor and the plaster of both the vaults and the perimetral walls have already been removed.

In 1950s, the property was used as kindergarten.

Borgagne is just 5 km from the most beautiful beaches of Salento, 30 km from Lecce, 50 km from Gallipoli and 80 km from Brindisi Airport.