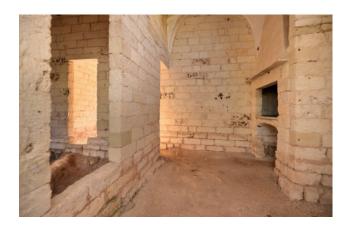

The house is entirely located on the ground floor and it consists of a large entrance hall and six bright rooms, one of which has an ancient fireplace in local stone ("pietra leccese").

They all feature 4,5 meter high star vaulted ceilings.

The property is completed by a beautiful rear garden of about 200 sqm.

The renovation works have already begun inside the property: in fact the floor and the plaster of both the vaults and the perimetral walls have already been removed.