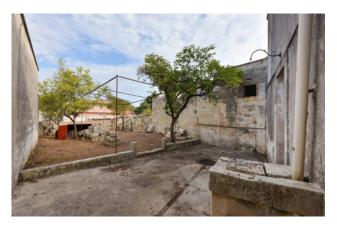

The property is completed by a beautiful rear garden of about 200 sqm.

The renovation works have already begun inside the property: in fact the floor and the plaster of both the vaults and the perimetral walls have already been removed.

In 1950s, the property was used as kindergarten.

Borgagne is just 5 km from the most beautiful beaches of Salento, 30 km from Lecce, 50 km from Gallipoli and 80 km from Brindisi Airport.