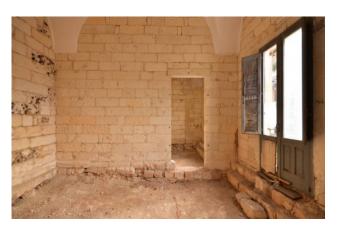

The house is entirely located on the ground floor and it consists of a large entrance hall and six bright rooms, one of which has an ancient fireplace in local stone ("pietra leccese").

They all feature 4,5 meter high star vaulted ceilings.

The property is completed by a beautiful rear garden of about 200 sqm.

The renovation works have already begun inside the property: in fact the floor and the plaster of both the vaults and the perimetral walls have already been removed.

In 1950s, the property was used as kindergarten.

Borgagne is just 5 km from the most beautiful beaches of Salento, 30 km from Lecce, 50 km from Gallipoli and 80 km from Brindisi Airport.