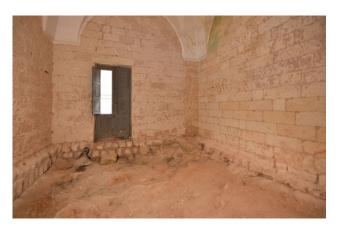

The house is entirely located on the ground floor and it consists of a large entrance hall and six bright rooms, one of which has an ancient fireplace in local stone ("pietra leccese").

They all feature 4,5 meter high star vaulted ceilings.

The property is completed by a beautiful rear garden of about 200 sqm.

The renovation works have already begun inside the property: in fact the floor and the plaster of both the vaults and the perimetral walls have already been removed.

In 1950s, the property was used as kindergarten.

Borgagne is just 5 km from the most beautiful beaches of Salento, 30 km from Lecce, 50 km from Gallipoli and 80 km from Brindisi Airport.