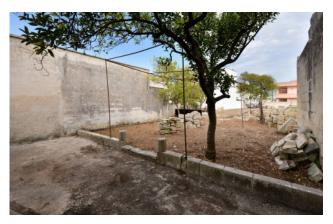

The property is completed by a beautiful rear garden of about 200 sqm.

The renovation works have already begun inside the property: in fact the floor and the plaster of both the vaults and the perimetral walls have already been removed.