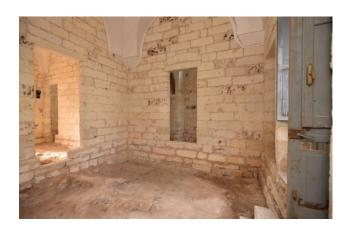

# 270 sq.m. | Bathrooms: 1 | Bedrooms: 4 | Rooms: 7

BORGAGNE - MELENDUGNO - LECCE

In the heart of the historic center of Borgagne, which is one of the most characteristic villages of Salento, typical townhouse of about 250 sqm with back garden now available for sale.

The house is entirely located on the ground floor and it consists of a large entrance hall and six bright rooms, one of which has an ancient fireplace in local stone ("pietra leccese").

They all feature 4,5 meter high star vaulted ceilings.

The property is completed by a beautiful rear garden of about 200 sqm.

The renovation works have already begun inside the property: in fact the floor and the plaster of both the vaults and the perimetral walls have already been removed.