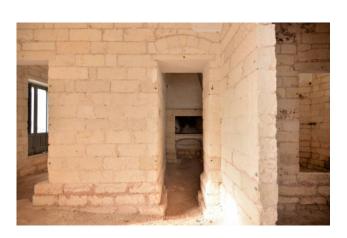

# 270 sq.m. | Bathrooms: 1 | Bedrooms: 4 | Rooms: 7

BORGAGNE - MELENDUGNO - LECCE

In the heart of the historic center of Borgagne, which is one of the most characteristic villages of Salento, typical townhouse of about 250 sqm with back garden now available for sale.

The house is entirely located on the ground floor and it consists of a large entrance hall and six bright rooms, one of which has an ancient fireplace in local stone ("pietra leccese").

They all feature 4,5 meter high star vaulted ceilings.

The property is completed by a beautiful rear garden of about 200 sqm.

The renovation works have already begun inside the property: in fact the floor and the plaster of both the vaults and the perimetral walls have already been removed.