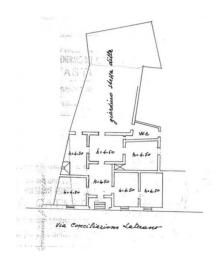

The house is entirely located on the ground floor and it consists of a large entrance hall and six bright rooms, one of which has an ancient fireplace in local stone ("pietra leccese").

They all feature 4,5 meter high star vaulted ceilings.

The property is completed by a beautiful rear garden of about 200 sqm.

The renovation works have already begun inside the property: in fact the floor and the plaster of both the vaults and the perimetral walls have already been removed.

| Property ID: CBI069-2248-132515 | Contract: Sale                                   |
|---------------------------------|--------------------------------------------------|
| Categoria: Villa                | Address: Via Conciliazione Laterano              |
| Zip Code: 73026                 | Municipality: Melendugno                         |
| Zona: Borgagne                  | Total sqm: 270 sq.m.                             |
| Bedrooms: 4                     | Bathrooms: 1                                     |
| Rooms: 7                        | Internal condition: To be renovated              |
| Floor: Ground Floor             | Total floors: 1                                  |
| Date of construction: 1500      | Current Status: Available after the deed of sale |
| Garden: Private                 | Sea distance: 6.000 meter                        |
| Fireplace                       | Wooden fixtures                                  |
| Airport distance                | Shops distance or nearest city                   |
| Summary description             |                                                  |