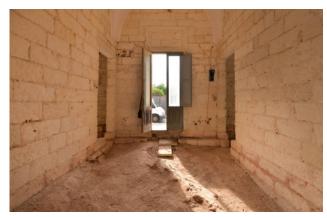

The house is entirely located on the ground floor and it consists of a large entrance hall and six bright rooms, one of which has an ancient fireplace in local stone ("pietra leccese").

They all feature 4,5 meter high star vaulted ceilings.

The property is completed by a beautiful rear garden of about 200 sqm.

The renovation works have already begun inside the property: in fact the floor and the plaster of both the vaults and the perimetral walls have already been removed.