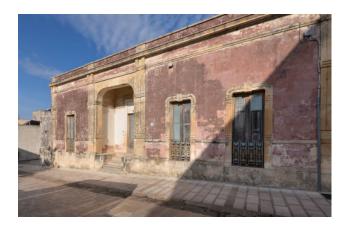

# 270 sq.m. | Bathrooms: 1 | Bedrooms: 4 | Rooms: 7

BORGAGNE - MELENDUGNO - LECCE

In the heart of the historic center of Borgagne, which is one of the most characteristic villages of Salento, typical townhouse of about 250 sqm with back garden now available for sale.

The house is entirely located on the ground floor and it consists of a large entrance hall and six bright rooms, one of which has an ancient fireplace in local stone ("pietra leccese").

They all feature 4,5 meter high star vaulted ceilings.