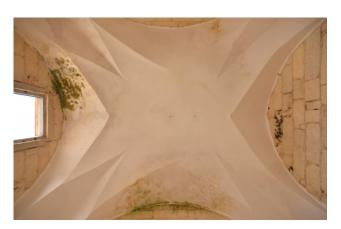

The house is entirely located on the ground floor and it consists of a large entrance hall and six bright rooms, one of which has an ancient fireplace in local stone ("pietra leccese").

They all feature 4,5 meter high star vaulted ceilings.