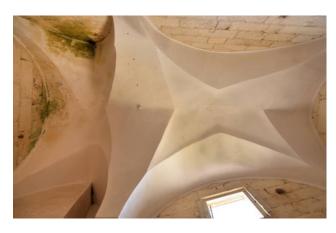

The house is entirely located on the ground floor and it consists of a large entrance hall and six bright rooms, one of which has an ancient fireplace in local stone ("pietra leccese").

They all feature 4,5 meter high star vaulted ceilings.