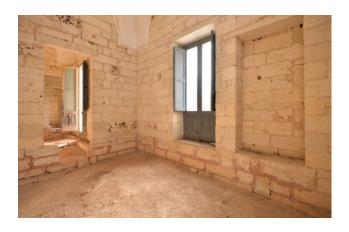

The house is entirely located on the ground floor and it consists of a large entrance hall and six bright rooms, one of which has an ancient fireplace in local stone ("pietra leccese").

They all feature 4,5 meter high star vaulted ceilings.

The property is completed by a beautiful rear garden of about 200 sqm.

The renovation works have already begun inside the property: in fact the floor and the plaster of both the vaults and the perimetral walls have already been removed.