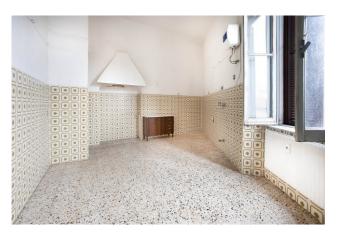

## 95 sq.m. | Bathrooms: 1 | Bedrooms: 2 | Rooms: 3

In a well-serviced area, a few steps from the historic center and 300 m from the DISTU University (San Carlo complex), we offer for sale a bright 95 sqm walkable apartment. The property is located on the second floor and inside is composed as follows: kitchen, large living room, two double bedrooms and a bathroom.

The location is ideal for those who want to live in a well-served neighborhood, with shops, supermarkets, schools and public transport within easy reach.

The property is perfect for those looking for a housing solution to customize to their liking and make it unique and welcoming.

## **Features**

Property ID: CBI006-1527-332695 Contract: Sale

| Categoria: Apartment                    | Address: Via Castello Almadiano                  |
|-----------------------------------------|--------------------------------------------------|
| Zip Code: 1100                          | Municipality: Viterbo                            |
| Zona: Buon Pastore - Carmine - Salamaro | Total sqm: 95 sq.m.                              |
| Bedrooms: 2                             | Bathrooms: 1                                     |
| Rooms: 3                                | Internal condition: To be renovated              |
| Floor: 2                                | Total floors: 4                                  |
| Independent heating: Central Heating    | Current Status: Available after the deed of sale |
| Condominium costs: € 15                 | Kitchen: Regular Kitchen                         |