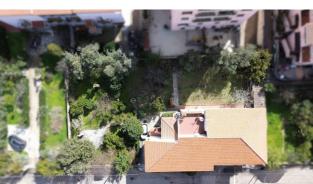

## 394 sq.m. | Bathrooms: 4 | Bedrooms: 6 | Rooms: 18

Detached villa built on two levels, consisting of a large apartment on the first floor and two apartments on the ground floor as well as a garage of approximately 18 m2. The properties are built on a plot of approximately 1,100 m2, with a building index of 3m3/m2. This property, in consideration of the size and surface of the land on which it stands, is suitable for the construction of a large residential complex, in fact with the building index 3 a residential and commercial building of approximately 3,300 m3/m2 could be built

### **Features**

Property ID: CBI040-777-10458 Contract: Sale

| Categoria: Villa              | Address: Zona Campo Sportivi Bruno Nespoli, 7    |
|-------------------------------|--------------------------------------------------|
| Zip Code: 7026                | Municipality: Olbia                              |
| Zona: Olbia città             | Total sqm: 394 sq.m.                             |
| Bedrooms: 6                   | Bathrooms: 4                                     |
| Rooms: 18                     | Internal condition: To be renovated              |
| Floor: Ground Floor           | Total floors: 2                                  |
| Independent heating: Heating  | Parking space: Uncovered Parking                 |
| Date of construction: 1980    | Current Status: Available after the deed of sale |
| Terrace: Present, 20 sq.m.    | Garden: Private, 1.100 sq.m.                     |
| Sea distance: 3.000 meter     | Kitchen: Present                                 |
| Garage: for one car, 18 sq.m. |                                                  |