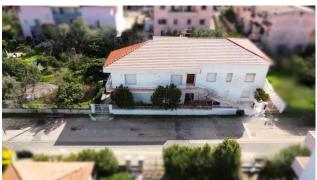

## 394 sq.m. | Bathrooms: 4 | Bedrooms: 6 | Rooms: 18

Detached villa built on two levels, consisting of a large apartment on the first floor and two apartments on the ground floor as well as a garage of approximately 18 m2. The properties are built on a plot of approximately 1,100 m2, with a building index of 3m3/m2. This property, in consideration of the size and surface of the land on which it stands, is suitable for the construction of a large residential complex, in fact with the building index 3 a residential and commercial building of approximately 3,300 m3/m2 could be built

### **Features**

Property ID: CBI040-777-10458 Contract: Sale

| Categoria: Villa              | Address: Zona Campo Sportivi Bruno Nespoli, 7    |
|-------------------------------|--------------------------------------------------|
| Zip Code: 7026                | Municipality: Olbia                              |
| Zona: Olbia città             | Total sqm: 394 sq.m.                             |
| Bedrooms: 6                   | Bathrooms: 4                                     |
| Rooms: 18                     | Internal condition: To be renovated              |
| Floor: Ground Floor           | Total floors: 2                                  |
| Independent heating: Heating  | Parking space: Uncovered Parking                 |
| Date of construction: 1980    | Current Status: Available after the deed of sale |
| Terrace: Present, 20 sq.m.    | Garden: Private, 1.100 sq.m.                     |
| Sea distance: 3.000 meter     | Kitchen: Present                                 |
| Garage: for one car, 18 sq.m. |                                                  |