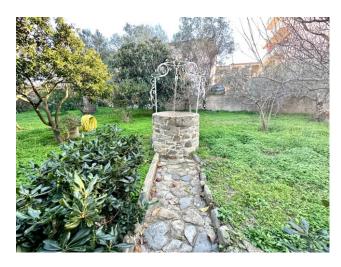

### **Features**

Property ID: CBI040-777-10458 Contract: Sale

| Categoria: Villa              | Address: Zona Campo Sportivi Bruno Nespoli, 7    |
|-------------------------------|--------------------------------------------------|
| Zip Code: 7026                | Municipality: Olbia                              |
| Zona: Olbia città             | Total sqm: 394 sq.m.                             |
| Bedrooms: 6                   | Bathrooms: 4                                     |
| Rooms: 18                     | Internal condition: To be renovated              |
| Floor: Ground Floor           | Total floors: 2                                  |
| Independent heating: Heating  | Parking space: Uncovered Parking                 |
| Date of construction: 1980    | Current Status: Available after the deed of sale |
| Terrace: Present, 20 sq.m.    | Garden: Private, 1.100 sq.m.                     |
| Sea distance: 3.000 meter     | Kitchen: Present                                 |
| Garage: for one car, 18 sq.m. |                                                  |