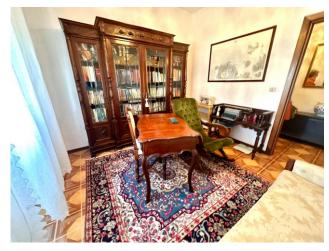

## 394 sq.m. | Bathrooms: 4 | Bedrooms: 6 | Rooms: 18

Detached villa built on two levels, consisting of a large apartment on the first floor and two apartments on the ground floor as well as a garage of approximately 18 m2. The properties are built on a plot of approximately 1,100 m2, with a building index of 3m3/m2. This property, in consideration of the size and surface of the land on which it stands, is suitable for the construction of a large residential complex, in fact with the building index 3 a residential and commercial building of approximately 3,300 m3/m2 could be built

At present all the units require various renovation works.