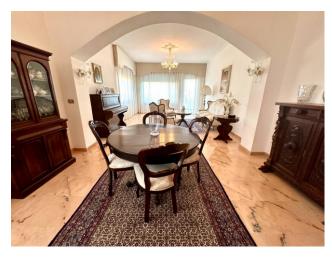

## 394 sq.m. | Bathrooms: 4 | Bedrooms: 6 | Rooms: 18

Detached villa built on two levels, consisting of a large apartment on the first floor and two apartments on the ground floor as well as a garage of approximately 18 m2. The properties are built on a plot of approximately 1,100 m2, with a building index of 3m3/m2. This property, in consideration of the size and surface of the land on which it stands, is suitable for the construction of a large residential complex, in fact with the building index 3 a residential and commercial building of approximately 3,300 m3/m2 could be built

At present all the units require various renovation works.