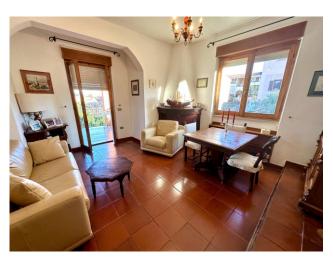

## 394 sq.m. | Bathrooms: 4 | Bedrooms: 6 | Rooms: 18

Detached villa built on two levels, consisting of a large apartment on the first floor and two apartments on the ground floor as well as a garage of approximately 18 m2. The properties are built on a plot of approximately 1,100 m2, with a building index of 3m3/m2. This property, in consideration of the size and surface of the land on which it stands, is suitable for the construction of a large residential complex, in fact with the building index 3 a residential and commercial building of approximately 3,300 m3/m2 could be built

At present all the units require various renovation works.