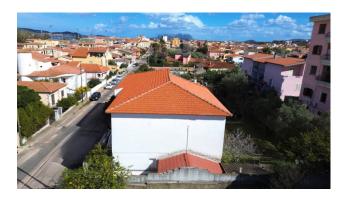

## 394 sq.m. | Bathrooms: 4 | Bedrooms: 6 | Rooms: 18

Detached villa built on two levels, consisting of a large apartment on the first floor and two apartments on the ground floor as well as a garage of approximately 18 m2. The properties are built on a plot of approximately 1,100 m2, with a building index of 3m3/m2. This property, in consideration of the size and surface of the land on which it stands, is suitable for the construction of a large residential complex, in fact with the building index 3 a residential and commercial building of approximately 3,300 m3/m2 could be built

### **Features**

Property ID: CBI040-777-10458 Contract: Sale

| Categoria: Villa              | Address: Zona Campo Sportivi Bruno Nespoli, 7    |
|-------------------------------|--------------------------------------------------|
| Zip Code: 7026                | Municipality: Olbia                              |
| Zona: Olbia città             | Total sqm: 394 sq.m.                             |
| Bedrooms: 6                   | Bathrooms: 4                                     |
| Rooms: 18                     | Internal condition: To be renovated              |
| Floor: Ground Floor           | Total floors: 2                                  |
| Independent heating: Heating  | Parking space: Uncovered Parking                 |
| Date of construction: 1980    | Current Status: Available after the deed of sale |
| Terrace: Present, 20 sq.m.    | Garden: Private, 1.100 sq.m.                     |
| Sea distance: 3.000 meter     | Kitchen: Present                                 |
| Garage: for one car, 18 sq.m. |                                                  |