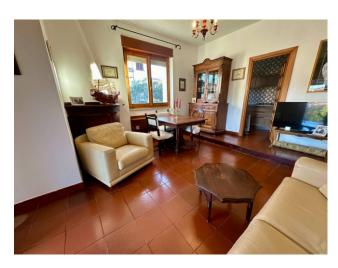

## 394 sq.m. | Bathrooms: 4 | Bedrooms: 6 | Rooms: 18

Detached villa built on two levels, consisting of a large apartment on the first floor and two apartments on the ground floor as well as a garage of approximately 18 m2. The properties are built on a plot of approximately 1,100 m2, with a building index of 3m3/m2. This property, in consideration of the size and surface of the land on which it stands, is suitable for the construction of a large residential complex, in fact with the building index 3 a residential and commercial building of approximately 3,300 m3/m2 could be built

At present all the units require various renovation works.