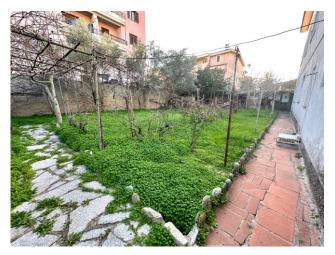

## 394 sq.m. | Bathrooms: 4 | Bedrooms: 6 | Rooms: 18

Detached villa built on two levels, consisting of a large apartment on the first floor and two apartments on the ground floor as well as a garage of approximately 18 m2. The properties are built on a plot of approximately 1,100 m2, with a building index of 3m3/m2. This property, in consideration of the size and surface of the land on which it stands, is suitable for the construction of a large residential complex, in fact with the building index 3 a residential and commercial building of approximately 3,300 m3/m2 could be built

### **Features**

Property ID: CBI040-777-10458 Contract: Sale

| Categoria: Villa              | Address: Zona Campo Sportivi Bruno Nespoli, 7    |
|-------------------------------|--------------------------------------------------|
| Zip Code: 7026                | Municipality: Olbia                              |
| Zona: Olbia città             | Total sqm: 394 sq.m.                             |
| Bedrooms: 6                   | Bathrooms: 4                                     |
| Rooms: 18                     | Internal condition: To be renovated              |
| Floor: Ground Floor           | Total floors: 2                                  |
| Independent heating: Heating  | Parking space: Uncovered Parking                 |
| Date of construction: 1980    | Current Status: Available after the deed of sale |
| Terrace: Present, 20 sq.m.    | Garden: Private, 1.100 sq.m.                     |
| Sea distance: 3.000 meter     | Kitchen: Present                                 |
| Garage: for one car, 18 sq.m. |                                                  |