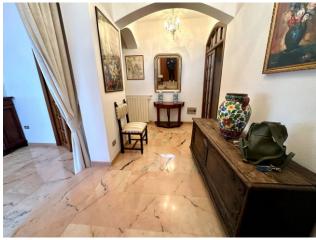

## 394 sq.m. | Bathrooms: 4 | Bedrooms: 6 | Rooms: 18

Detached villa built on two levels, consisting of a large apartment on the first floor and two apartments on the ground floor as well as a garage of approximately 18 m2. The properties are built on a plot of approximately 1,100 m2, with a building index of 3m3/m2. This property, in consideration of the size and surface of the land on which it stands, is suitable for the construction of a large residential complex, in fact with the building index 3 a residential and commercial building of approximately 3,300 m3/m2 could be built

At present all the units require various renovation works.