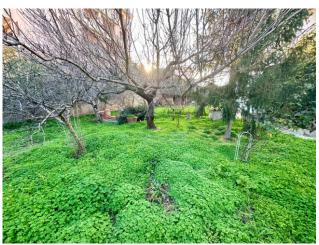

### **Features**

Property ID: CBI040-777-10458 Contract: Sale

| Categoria: Villa              | Address: Zona Campo Sportivi Bruno Nespoli, 7    |
|-------------------------------|--------------------------------------------------|
| Zip Code: 7026                | Municipality: Olbia                              |
| Zona: Olbia città             | Total sqm: 394 sq.m.                             |
| Bedrooms: 6                   | Bathrooms: 4                                     |
| Rooms: 18                     | Internal condition: To be renovated              |
| Floor: Ground Floor           | Total floors: 2                                  |
| Independent heating: Heating  | Parking space: Uncovered Parking                 |
| Date of construction: 1980    | Current Status: Available after the deed of sale |
| Terrace: Present, 20 sq.m.    | Garden: Private, 1.100 sq.m.                     |
| Sea distance: 3.000 meter     | Kitchen: Present                                 |
| Garage: for one car, 18 sq.m. |                                                  |