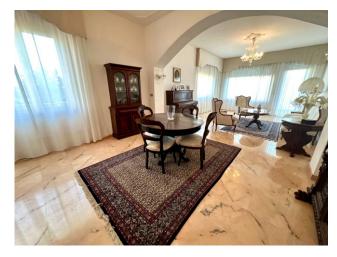

## 394 sq.m. | Bathrooms: 4 | Bedrooms: 6 | Rooms: 18

Detached villa built on two levels, consisting of a large apartment on the first floor and two apartments on the ground floor as well as a garage of approximately 18 m2. The properties are built on a plot of approximately 1,100 m2, with a building index of 3m3/m2. This property, in consideration of the size and surface of the land on which it stands, is suitable for the construction of a large residential complex, in fact with the building index 3 a residential and commercial building of approximately 3,300 m3/m2 could be built

At present all the units require various renovation works.