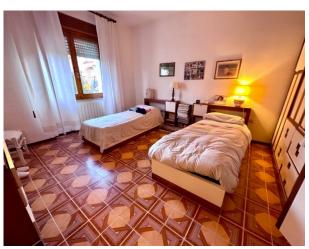

## 394 sq.m. | Bathrooms: 4 | Bedrooms: 6 | Rooms: 18

Detached villa built on two levels, consisting of a large apartment on the first floor and two apartments on the ground floor as well as a garage of approximately 18 m2. The properties are built on a plot of approximately 1,100 m2, with a building index of 3m3/m2. This property, in consideration of the size and surface of the land on which it stands, is suitable for the construction of a large residential complex, in fact with the building index 3 a residential and commercial building of approximately 3,300 m3/m2 could be built

At present all the units require various renovation works.