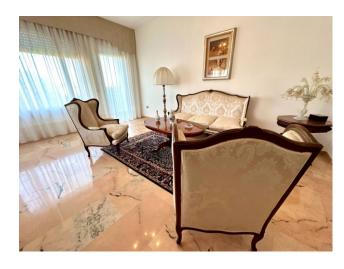

## 394 sq.m. | Bathrooms: 4 | Bedrooms: 6 | Rooms: 18

Detached villa built on two levels, consisting of a large apartment on the first floor and two apartments on the ground floor as well as a garage of approximately 18 m2. The properties are built on a plot of approximately 1,100 m2, with a building index of 3m3/m2. This property, in consideration of the size and surface of the land on which it stands, is suitable for the construction of a large residential complex, in fact with the building index 3 a residential and commercial building of approximately 3,300 m3/m2 could be built

At present all the units require various renovation works.