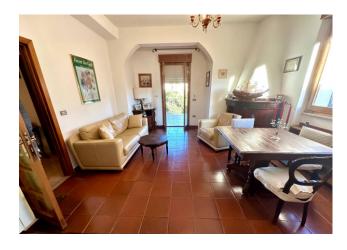

## 394 sq.m. | Bathrooms: 4 | Bedrooms: 6 | Rooms: 18

Detached villa built on two levels, consisting of a large apartment on the first floor and two apartments on the ground floor as well as a garage of approximately 18 m2. The properties are built on a plot of approximately 1,100 m2, with a building index of 3m3/m2. This property, in consideration of the size and surface of the land on which it stands, is suitable for the construction of a large residential complex, in fact with the building index 3 a residential and commercial building of approximately 3,300 m3/m2 could be built

At present all the units require various renovation works.