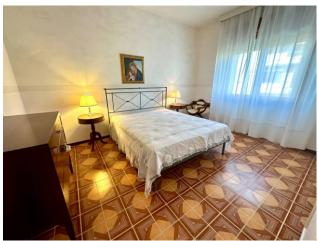

## 394 sq.m. | Bathrooms: 4 | Bedrooms: 6 | Rooms: 18

Detached villa built on two levels, consisting of a large apartment on the first floor and two apartments on the ground floor as well as a garage of approximately 18 m2. The properties are built on a plot of approximately 1,100 m2, with a building index of 3m3/m2. This property, in consideration of the size and surface of the land on which it stands, is suitable for the construction of a large residential complex, in fact with the building index 3 a residential and commercial building of approximately 3,300 m3/m2 could be built

At present all the units require various renovation works.