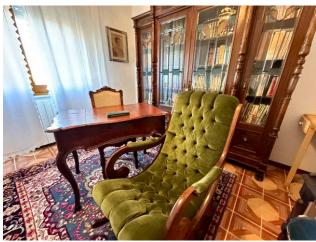

## 394 sq.m. | Bathrooms: 4 | Bedrooms: 6 | Rooms: 18

Detached villa built on two levels, consisting of a large apartment on the first floor and two apartments on the ground floor as well as a garage of approximately 18 m2. The properties are built on a plot of approximately 1,100 m2, with a building index of 3m3/m2. This property, in consideration of the size and surface of the land on which it stands, is suitable for the construction of a large residential complex, in fact with the building index 3 a residential and commercial building of approximately 3,300 m3/m2 could be built

At present all the units require various renovation works.