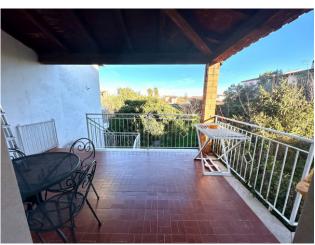

### **Features**

Property ID: CBI040-777-10458 Contract: Sale

| Categoria: Villa              | Address: Zona Campo Sportivi Bruno Nespoli, 7    |
|-------------------------------|--------------------------------------------------|
| Zip Code: 7026                | Municipality: Olbia                              |
| Zona: Olbia città             | Total sqm: 394 sq.m.                             |
| Bedrooms: 6                   | Bathrooms: 4                                     |
| Rooms: 18                     | Internal condition: To be renovated              |
| Floor: Ground Floor           | Total floors: 2                                  |
| Independent heating: Heating  | Parking space: Uncovered Parking                 |
| Date of construction: 1980    | Current Status: Available after the deed of sale |
| Terrace: Present, 20 sq.m.    | Garden: Private, 1.100 sq.m.                     |
| Sea distance: 3.000 meter     | Kitchen: Present                                 |
| Garage: for one car, 18 sq.m. |                                                  |