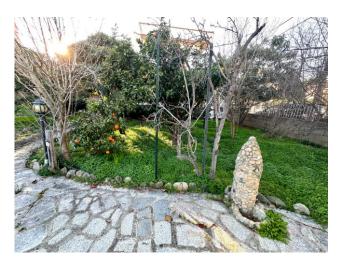

### **Features**

Property ID: CBI040-777-10458 Contract: Sale

| Categoria: Villa              | Address: Zona Campo Sportivi Bruno Nespoli, 7    |
|-------------------------------|--------------------------------------------------|
| Zip Code: 7026                | Municipality: Olbia                              |
| Zona: Olbia città             | Total sqm: 394 sq.m.                             |
| Bedrooms: 6                   | Bathrooms: 4                                     |
| Rooms: 18                     | Internal condition: To be renovated              |
| Floor: Ground Floor           | Total floors: 2                                  |
| Independent heating: Heating  | Parking space: Uncovered Parking                 |
| Date of construction: 1980    | Current Status: Available after the deed of sale |
| Terrace: Present, 20 sq.m.    | Garden: Private, 1.100 sq.m.                     |
| Sea distance: 3.000 meter     | Kitchen: Present                                 |
| Garage: for one car, 18 sq.m. |                                                  |