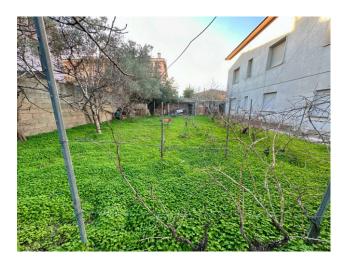

## 394 sq.m. | Bathrooms: 4 | Bedrooms: 6 | Rooms: 18

Detached villa built on two levels, consisting of a large apartment on the first floor and two apartments on the ground floor as well as a garage of approximately 18 m2. The properties are built on a plot of approximately 1,100 m2, with a building index of 3m3/m2. This property, in consideration of the size and surface of the land on which it stands, is suitable for the construction of a large residential complex, in fact with the building index 3 a residential and commercial building of approximately 3,300 m3/m2 could be built

### **Features**

Property ID: CBI040-777-10458 Contract: Sale

| Categoria: Villa              | Address: Zona Campo Sportivi Bruno Nespoli, 7    |
|-------------------------------|--------------------------------------------------|
| Zip Code: 7026                | Municipality: Olbia                              |
| Zona: Olbia città             | Total sqm: 394 sq.m.                             |
| Bedrooms: 6                   | Bathrooms: 4                                     |
| Rooms: 18                     | Internal condition: To be renovated              |
| Floor: Ground Floor           | Total floors: 2                                  |
| Independent heating: Heating  | Parking space: Uncovered Parking                 |
| Date of construction: 1980    | Current Status: Available after the deed of sale |
| Terrace: Present, 20 sq.m.    | Garden: Private, 1.100 sq.m.                     |
| Sea distance: 3.000 meter     | Kitchen: Present                                 |
| Garage: for one car, 18 sq.m. |                                                  |