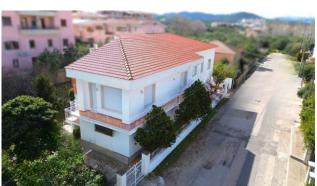

# Villa for sale in Olbia Olbia città € 1.050.000 Ref. CBI040-777-10458

## 394 sq.m. | Bathrooms: 4 | Bedrooms: 6 | Rooms: 18

Detached villa built on two levels, consisting of a large apartment on the first floor and two apartments on the ground floor as well as a garage of approximately 18 m2. The properties are built on a plot of approximately 1,100 m2, with a building index of 3m3/m2. This property, in consideration of the size and surface of the land on which it stands, is suitable for the construction of a large residential complex, in fact with the building index 3 a residential and commercial building of approximately 3,300 m3/m2 could be built

### **Features**

Property ID: CBI040-777-10458 Contract: Sale

| Categoria: Villa              | Address: Zona Campo Sportivi Bruno Nespoli, 7    |
|-------------------------------|--------------------------------------------------|
| Zip Code: 7026                | Municipality: Olbia                              |
| Zona: Olbia città             | Total sqm: 394 sq.m.                             |
| Bedrooms: 6                   | Bathrooms: 4                                     |
| Rooms: 18                     | Internal condition: To be renovated              |
| Floor: Ground Floor           | Total floors: 2                                  |
| Independent heating: Heating  | Parking space: Uncovered Parking                 |
| Date of construction: 1980    | Current Status: Available after the deed of sale |
| Terrace: Present, 20 sq.m.    | Garden: Private, 1.100 sq.m.                     |
| Sea distance: 3.000 meter     | Kitchen: Present                                 |
| Garage: for one car, 18 sq.m. |                                                  |