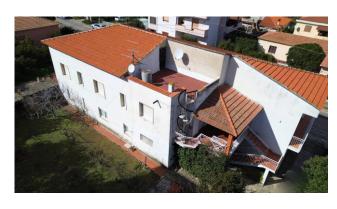

## 394 sq.m. | Bathrooms: 4 | Bedrooms: 6 | Rooms: 18

Detached villa built on two levels, consisting of a large apartment on the first floor and two apartments on the ground floor as well as a garage of approximately 18 m2. The properties are built on a plot of approximately 1,100 m2, with a building index of 3m3/m2. This property, in consideration of the size and surface of the land on which it stands, is suitable for the construction of a large residential complex, in fact with the building index 3 a residential and commercial building of approximately 3,300 m3/m2 could be built

### **Features**

Property ID: CBI040-777-10458 Contract: Sale

| Categoria: Villa              | Address: Zona Campo Sportivi Bruno Nespoli, 7    |
|-------------------------------|--------------------------------------------------|
| Zip Code: 7026                | Municipality: Olbia                              |
| Zona: Olbia città             | Total sqm: 394 sq.m.                             |
| Bedrooms: 6                   | Bathrooms: 4                                     |
| Rooms: 18                     | Internal condition: To be renovated              |
| Floor: Ground Floor           | Total floors: 2                                  |
| Independent heating: Heating  | Parking space: Uncovered Parking                 |
| Date of construction: 1980    | Current Status: Available after the deed of sale |
| Terrace: Present, 20 sq.m.    | Garden: Private, 1.100 sq.m.                     |
| Sea distance: 3.000 meter     | Kitchen: Present                                 |
| Garage: for one car, 18 sq.m. |                                                  |