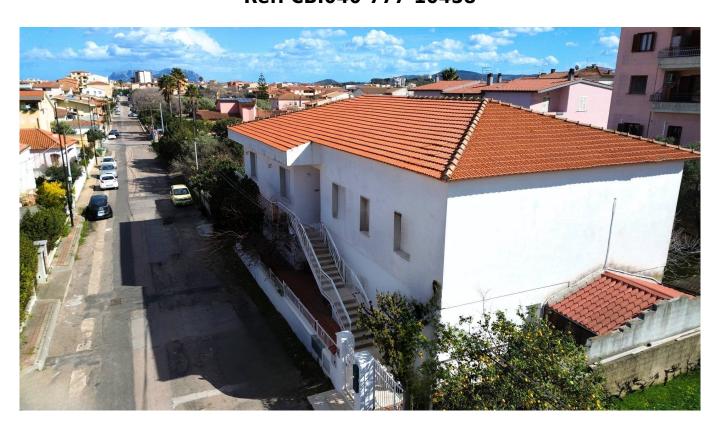

# Villa for sale in Olbia Olbia città € 1.050.000 Ref. CBI040-777-10458

## 394 sq.m. | Bathrooms: 4 | Bedrooms: 6 | Rooms: 18

Detached villa built on two levels, consisting of a large apartment on the first floor and two apartments on the ground floor as well as a garage of approximately 18 m2. The properties are built on a plot of approximately 1,100 m2, with a building index of 3m3/m2. This property, in consideration of the size and surface of the land on which it stands, is suitable for the construction of a large residential complex, in fact with the building index 3 a residential and commercial building of approximately 3,300 m3/m2 could be built

### **Features**

Property ID: CBI040-777-10458 Contract: Sale

| Categoria: Villa              | Address: Zona Campo Sportivi Bruno Nespoli, 7    |
|-------------------------------|--------------------------------------------------|
| Zip Code: 7026                | Municipality: Olbia                              |
| Zona: Olbia città             | Total sqm: 394 sq.m.                             |
| Bedrooms: 6                   | Bathrooms: 4                                     |
| Rooms: 18                     | Internal condition: To be renovated              |
| Floor: Ground Floor           | Total floors: 2                                  |
| Independent heating: Heating  | Parking space: Uncovered Parking                 |
| Date of construction: 1980    | Current Status: Available after the deed of sale |
| Terrace: Present, 20 sq.m.    | Garden: Private, 1.100 sq.m.                     |
| Sea distance: 3.000 meter     | Kitchen: Present                                 |
| Garage: for one car, 18 sq.m. |                                                  |