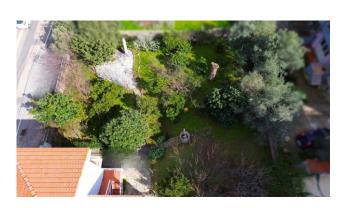

## 394 sq.m. | Bathrooms: 4 | Bedrooms: 6 | Rooms: 18

Detached villa built on two levels, consisting of a large apartment on the first floor and two apartments on the ground floor as well as a garage of approximately 18 m2. The properties are built on a plot of approximately 1,100 m2, with a building index of 3m3/m2. This property, in consideration of the size and surface of the land on which it stands, is suitable for the construction of a large residential complex, in fact with the building index 3 a residential and commercial building of approximately 3,300 m3/m2 could be built

### **Features**

Property ID: CBI040-777-10458 Contract: Sale

| Categoria: Villa              | Address: Zona Campo Sportivi Bruno Nespoli, 7    |
|-------------------------------|--------------------------------------------------|
| Zip Code: 7026                | Municipality: Olbia                              |
| Zona: Olbia città             | Total sqm: 394 sq.m.                             |
| Bedrooms: 6                   | Bathrooms: 4                                     |
| Rooms: 18                     | Internal condition: To be renovated              |
| Floor: Ground Floor           | Total floors: 2                                  |
| Independent heating: Heating  | Parking space: Uncovered Parking                 |
| Date of construction: 1980    | Current Status: Available after the deed of sale |
| Terrace: Present, 20 sq.m.    | Garden: Private, 1.100 sq.m.                     |
| Sea distance: 3.000 meter     | Kitchen: Present                                 |
| Garage: for one car, 18 sq.m. |                                                  |