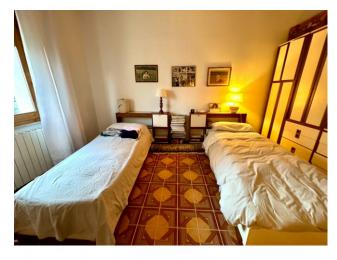

## 394 sq.m. | Bathrooms: 4 | Bedrooms: 6 | Rooms: 18

Detached villa built on two levels, consisting of a large apartment on the first floor and two apartments on the ground floor as well as a garage of approximately 18 m2. The properties are built on a plot of approximately 1,100 m2, with a building index of 3m3/m2. This property, in consideration of the size and surface of the land on which it stands, is suitable for the construction of a large residential complex, in fact with the building index 3 a residential and commercial building of approximately 3,300 m3/m2 could be built

At present all the units require various renovation works.