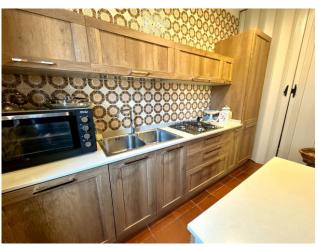

At present all the units require various renovation works.

### **Features**

Property ID: CBI040-777-10458 Contract: Sale

| Categoria: Villa              | Address: Zona Campo Sportivi Bruno Nespoli, 7    |
|-------------------------------|--------------------------------------------------|
| Zip Code: 7026                | Municipality: Olbia                              |
| Zona: Olbia città             | Total sqm: 394 sq.m.                             |
| Bedrooms: 6                   | Bathrooms: 4                                     |
| Rooms: 18                     | Internal condition: To be renovated              |
| Floor: Ground Floor           | Total floors: 2                                  |
| Independent heating: Heating  | Parking space: Uncovered Parking                 |
| Date of construction: 1980    | Current Status: Available after the deed of sale |
| Terrace: Present, 20 sq.m.    | Garden: Private, 1.100 sq.m.                     |
| Sea distance: 3.000 meter     | Kitchen: Present                                 |
| Garage: for one car, 18 sq.m. |                                                  |