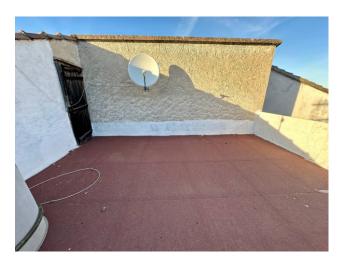

### **Features**

Property ID: CBI040-777-10458 Contract: Sale

| Categoria: Villa              | Address: Zona Campo Sportivi Bruno Nespoli, 7    |
|-------------------------------|--------------------------------------------------|
| Zip Code: 7026                | Municipality: Olbia                              |
| Zona: Olbia città             | Total sqm: 394 sq.m.                             |
| Bedrooms: 6                   | Bathrooms: 4                                     |
| Rooms: 18                     | Internal condition: To be renovated              |
| Floor: Ground Floor           | Total floors: 2                                  |
| Independent heating: Heating  | Parking space: Uncovered Parking                 |
| Date of construction: 1980    | Current Status: Available after the deed of sale |
| Terrace: Present, 20 sq.m.    | Garden: Private, 1.100 sq.m.                     |
| Sea distance: 3.000 meter     | Kitchen: Present                                 |
| Garage: for one car, 18 sq.m. |                                                  |