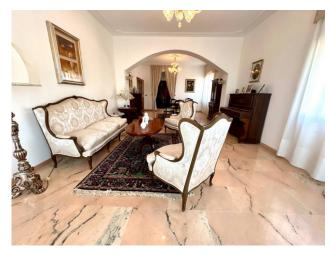

## 394 sq.m. | Bathrooms: 4 | Bedrooms: 6 | Rooms: 18

Detached villa built on two levels, consisting of a large apartment on the first floor and two apartments on the ground floor as well as a garage of approximately 18 m2. The properties are built on a plot of approximately 1,100 m2, with a building index of 3m3/m2. This property, in consideration of the size and surface of the land on which it stands, is suitable for the construction of a large residential complex, in fact with the building index 3 a residential and commercial building of approximately 3,300 m3/m2 could be built

At present all the units require various renovation works.