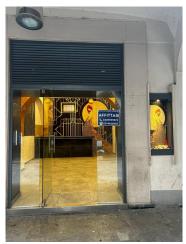

## 60 sq.m. | Bathrooms: 2 | Rooms: 2

Commercial premises for rent in the heart of Cava dei Tirreni.

Located in the lively heart of the center of Cava dei Tirreni, this spacious 60m2 commercial space offers an excellent opportunity to start your business in the beating heart of the city. Located in the prestigious main street, you will enjoy maximum visibility and accessibility to attract both local and tourist customers.

## Versatile Space:

With a surface area of 60 m2, this venue offers ample space to realize your business vision. Whether you're looking to open a cozy and charming restaurant or a hip and trendy shop, this venue will suit your needs perfectly.

Surface area: 60 m2 Position: Main street of Cava dei Tirreni Versatility: Ideal for restaurant or shop Visibility: Maximum exposure to passers-by Accessibility: Easy access for customers and suppliers Conditions: Space completely renovated and ready for immediate occupation Unique opportunity: