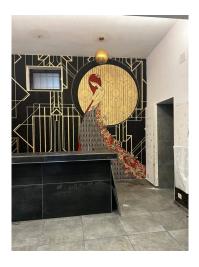

## Versatile Space:

With a surface area of 60 m2, this venue offers ample space to realize your business vision. Whether you're looking to open a cozy and charming restaurant or a hip and trendy shop, this venue will suit your needs perfectly.

Surface area: 60 m2 Position: Main street of Cava dei Tirreni Versatility: Ideal for restaurant or shop Visibility: Maximum exposure to passers-by Accessibility: Easy access for customers and suppliers Conditions: Space completely renovated and ready for immediate occupation Unique opportunity: