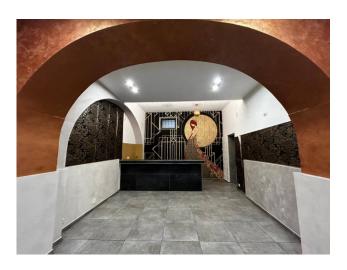

## Versatile Space:

With a surface area of 60 m2, this venue offers ample space to realize your business vision. Whether you're looking to open a cozy and charming restaurant or a hip and trendy shop, this venue will suit your needs perfectly.

Surface area: 60 m2 Position: Main street of Cava dei Tirreni Versatility: Ideal for restaurant or shop Visibility: Maximum exposure to passers-by Accessibility: Easy access for customers and suppliers Conditions: Space completely renovated and ready for immediate occupation Unique opportunity: