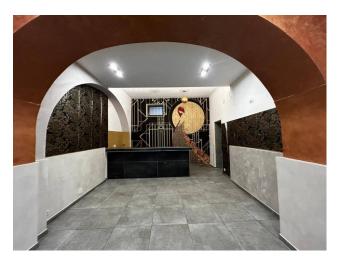

## 60 sq.m. | Bathrooms: 2 | Rooms: 2

Commercial premises for rent in the heart of Cava dei Tirreni.

Located in the lively heart of the center of Cava dei Tirreni, this spacious 60m2 commercial space offers an excellent opportunity to start your business in the beating heart of the city. Located in the prestigious main street, you will enjoy maximum visibility and accessibility to attract both local and tourist customers.

## Versatile Space:

With a surface area of 60 m2, this venue offers ample space to realize your business vision. Whether you're looking to open a cozy and charming restaurant or a hip and trendy shop, this venue will suit your needs perfectly.

Surface area: 60 m2 Position: Main street of Cava dei Tirreni Versatility: Ideal for restaurant or shop Visibility: Maximum exposure to passers-by Accessibility: Easy access for customers and suppliers Conditions: Space completely renovated and ready for immediate occupation Unique opportunity: