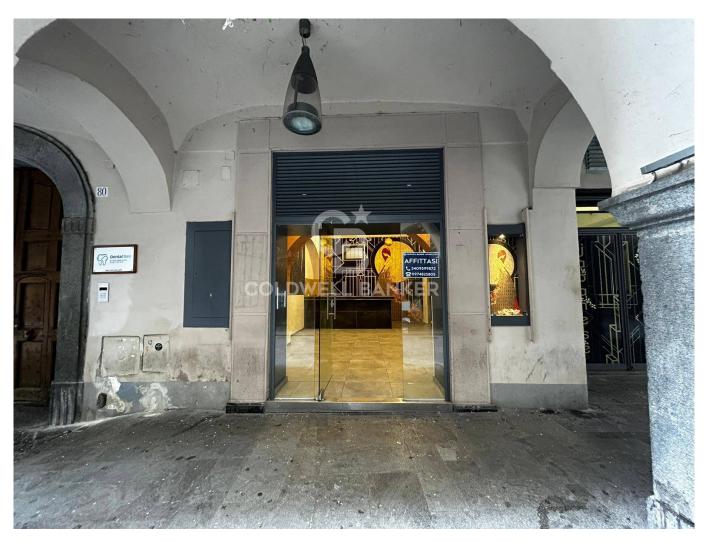

## 60 sq.m. | Bathrooms: 2 | Rooms: 2

Commercial premises for rent in the heart of Cava dei Tirreni.

Located in the lively heart of the center of Cava dei Tirreni, this spacious 60m2 commercial space offers an excellent opportunity to start your business in the beating heart of the city. Located in the prestigious main street, you will enjoy maximum visibility and accessibility to attract both local and tourist customers.

## Versatile Space:

With a surface area of 60 m2, this venue offers ample space to realize your business vision. Whether you're looking to open a cozy and charming restaurant or a hip and trendy shop, this venue will suit your needs perfectly.

Surface area: 60 m2 Position: Main street of Cava dei Tirreni Versatility: Ideal for restaurant or shop Visibility: Maximum exposure to passers-by Accessibility: Easy access for customers and suppliers Conditions: Space completely renovated and ready for immediate occupation Unique opportunity: