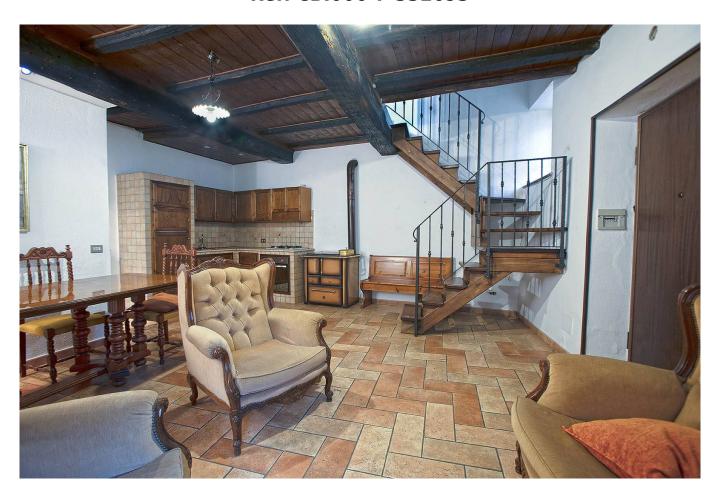

#### Caprarola

A few steps from the majestic and historic Palazzo Farnese, located in a small square in the village, we offer a portion of a building with an independent entrance.

The house is in excellent internal conditions and is on two levels.

On the ground floor we find the living room with open kitchen and bathroom, while on the upper floor there are two bedrooms and a second bathroom.

The property is perfectly suited both for those who love living in the center and for those who want to create a beautiful B&B or holiday home.

The house has an independent heating system with a new boiler.

The property includes a comfortable and large cellar of over 25 m2.