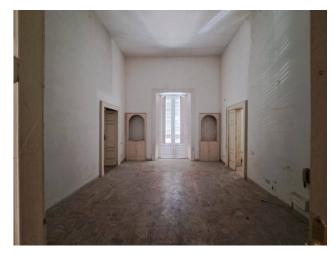

The portion of the building consists of a large independent entrance on the condominium atrium, 2 communicating apartments on the first floor with vaulted ceilings and frescoes which extend over a total area of approximately 280 m2, 1 apartment of approximately 280 m2 on the second floor divisible and already equipped with a double entrance, 2 attics which develop over a total surface area of approximately m2. 200 and with a minimum height of approximately 1.40 m.

All the apartments have a double exposure with balconies on Via D'Aquino and Via SS.Annunziata, and the attics are divided by a private terrace.

The property includes a large terrace and a storage room already prepared for transformation into a garage with entrance from Via SS.Annunziata.