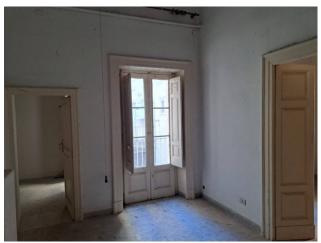

The portion of the building consists of a large independent entrance on the condominium atrium, 2 communicating apartments on the first floor with vaulted ceilings and frescoes which extend over a total area of approximately 280 m2, 1 apartment of approximately 280 m2 on the second floor divisible and already equipped with a double entrance, 2 attics which develop over a total surface area of approximately m2. 200 and with a minimum height of approximately 1.40 m.

All the apartments have a double exposure with balconies on Via D'Aquino and Via SS.Annunziata, and the attics are divided by a private terrace.

The property includes a large terrace and a storage room already prepared for transformation into a garage with entrance from Via SS.Annunziata.