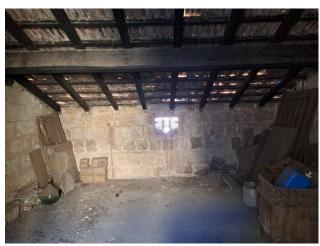

The portion of the building consists of a large independent entrance on the condominium atrium, 2 communicating apartments on the first floor with vaulted ceilings and frescoes which extend over a total area of approximately 280 m2, 1 apartment of approximately 280 m2 on the second floor divisible and already equipped with a double entrance, 2 attics which develop over a total surface area of approximately m2. 200 and with a minimum height of approximately 1.40 m.

All the apartments have a double exposure with balconies on Via D'Aquino and Via SS.Annunziata, and the attics are divided by a private terrace.

The property includes a large terrace and a storage room already prepared for transformation into a garage with entrance from Via SS.Annunziata.