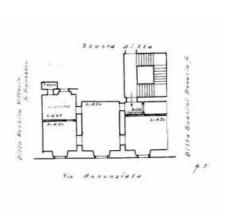

## Building for sale in Taranto Borgo € 890.000 Ref. CBI150-2570-63694

950 sq.m. | Bathrooms: 3 | Bedrooms: 16 | Rooms: 22

PUGLIA - TARANTO VILLAGE - VIA SS. ANNUNZIATA - VIA D'AQUINO

We offer for sale a prestigious historic building from the early 1900s in Umbertine style overlooking the central Via D'Aquino and Via SS. Annunziata.

The portion of the building consists of a large independent entrance on the condominium atrium, 2 communicating apartments on the first floor with vaulted ceilings and frescoes which extend over a total area of approximately 280 m2, 1 apartment of approximately 280 m2 on the second floor divisible and already equipped with a double entrance, 2 attics which develop over a total surface area of approximately m2. 200 and with a minimum height of approximately 1.40 m.

All the apartments have a double exposure with balconies on Via D'Aquino and Via SS.Annunziata, and the attics are divided by a private terrace.

The property includes a large terrace and a storage room already prepared for transformation into a garage with entrance from Via SS.Annunziata.

The property is equipped with a large stairwell which allows the installation of an elevator.