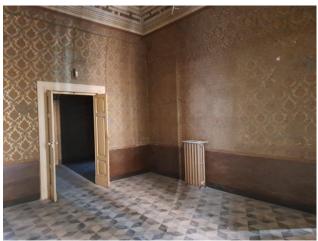

The portion of the building consists of a large independent entrance on the condominium atrium, 2 communicating apartments on the first floor with vaulted ceilings and frescoes which extend over a total area of approximately 280 m2, 1 apartment of approximately 280 m2 on the second floor divisible and already equipped with a double entrance, 2 attics which develop over a total surface area of approximately m2. 200 and with a minimum height of approximately 1.40 m.