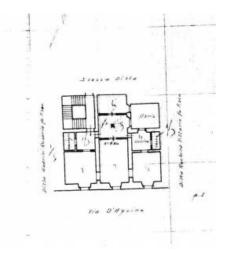

## Building for sale in Taranto Borgo € 890.000 Ref. CBI150-2570-63694

950 sq.m. | Bathrooms: 3 | Bedrooms: 16 | Rooms: 22

PUGLIA - TARANTO VILLAGE - VIA SS. ANNUNZIATA - VIA D'AQUINO

We offer for sale a prestigious historic building from the early 1900s in Umbertine style overlooking the central Via D'Aquino and Via SS. Annunziata.

The portion of the building consists of a large independent entrance on the condominium atrium, 2 communicating apartments on the first floor with vaulted ceilings and frescoes which extend over a total area of approximately 280 m2, 1 apartment of approximately 280 m2 on the second floor divisible and already equipped with a double entrance, 2 attics which develop over a total surface area of approximately m2. 200 and with a minimum height of approximately 1.40 m.

All the apartments have a double exposure with balconies on Via D'Aquino and Via SS.Annunziata, and the attics are divided by a private terrace.

The property includes a large terrace and a storage room already prepared for transformation into a garage with entrance from Via SS.Annunziata.

The property is equipped with a large stairwell which allows the installation of an elevator.