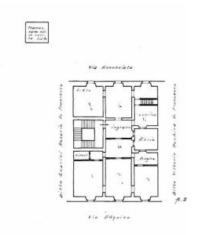

The portion of the building consists of a large independent entrance on the condominium atrium, 2 communicating apartments on the first floor with vaulted ceilings and frescoes which extend over a total area of approximately 280 m2, 1 apartment of approximately 280 m2 on the second floor divisible and already equipped with a double entrance, 2 attics which develop over a total surface area of approximately m2. 200 and with a minimum height of approximately 1.40 m.

All the apartments have a double exposure with balconies on Via D'Aquino and Via SS.Annunziata, and the attics are divided by a private terrace.

The property includes a large terrace and a storage room already prepared for transformation into a garage with entrance from Via SS.Annunziata.

## **Rooms**

| Cucina              | Cucina Abitabile    |
|---------------------|---------------------|
| Balcone             | Balcone             |
| Balcone             | Balcone             |
| Balcone             | Balcone             |
| Balcone             | Terrazzo            |
| Magazzino           | Bagno               |
| Bagno               | Bagno               |
| Sala/Soggiorno      | Sala/Soggiorno      |
| Sala/Soggiorno      | Camera da letto     |
| Camera da letto     | Camera da letto     |
| Camera da letto     | Camera da letto     |
| Camera da letto     | Camera da letto     |
| Camera da letto     | Camera Matrimoniale |
| Camera Matrimoniale | Camera Matrimoniale |
| Camera Matrimoniale | Camera Bimbi        |
| Camera Bimbi        | Camera Bimbi        |
| Camera Bimbi        |                     |