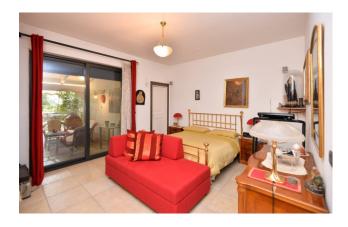

On the **ground floor** we are greeted by an elegant open-plan lounge embellished by the presence of an ancient cistern visible through a small glass on the floor.

This is followed by a study, which also has a second independent entrance, a living room with fireplace, a spacious kitchen with utility room, a bathroom and a large double bedroom with a sealed fireplace, en suite bathroom, walk-in closet and direct access to the garden, which can also be directly accessed from the living area via a veranda equipped with a modern 28 sqm pergola that can be opened electrically and it is equipped with Led lighting.

An internal staircase leads to the **mezzanine floor**, where there are two bedrooms and one bathroom.

The stairwell leads to the **first floor**, which is connected to the ground floor also by a comfortable and modern lift as well as directly to the outside by a third independent entrance to the property.

On this level there is a living room, two bedrooms, of which a suite consisting of two communicating rooms with private bathroom and private outside area, a third room used as a kitchen but which can also be used as bedroom, and a further bathroom.