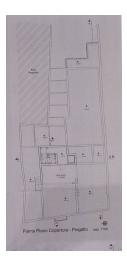

Gruppo Bodini □LECCE - Via 95 Reggimento Fanteria, 11 □MAGLIE - Via Trento e Trieste, 22 ∏GALLIPOLI - Corso Roma, 7

The property is completed on the ground floor by a beautiful and well-kept **garden** of about 300 sqm, fenced by a dry stone was 199369 The garden can also be accessed directly, independently, from the street front via a characteristic and elegant covered atrium with a barrel vault and exposed Lecce stone.

At the back of the property, a gate leads from the garden to the large land behind (a citrus grove) of approximately 1200 sqm.

The palace is completed by the roof terrace where there is a technical room fused as laundry and on which a 6 kW photovoltaic system and solar thermal for the production of hot water have been installed.