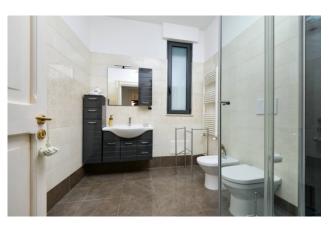

On the **ground floor** we are greeted by an elegant open-plan lounge embellished by the presence of an ancient cistern visible through a small glass on the floor.

This is followed by a study, which also has a second independent entrance, a living room with fireplace, a spacious kitchen with utility room, a bathroom and a large double bedroom with a sealed fireplace, en suite bathroom, walk-in closet and direct access to the garden, which can also be directly accessed from the living area via a veranda equipped with a modern 28 sqm pergola that can be opened electrically and it is equipped with Led lighting.

On this level there is a living room, two bedrooms, of which a suite consisting of two communicating rooms with private bathroom and private outside area, a third room used as a kitchen but which can also be used as bedroom, and a further bathroom.