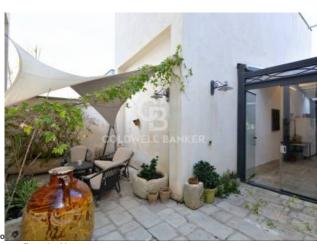

On the **ground floor** we are greeted by an elegant open-plan lounge embellished by the presence of an ancient cistern visible through a small glass on the floor.

This is followed by a study, which also has a second independent entrance, a living room with fireplace, a spacious kitchen with utility room, a bathroom and a large double bedroom with a sealed fireplace, en suite bathroom, walk-in closet and direct access to the garden, which can also be directly accessed from the living area via a veranda equipped with a modern 28 sqm pergola that can be opened electrically and it is equipped with Led lighting.

Gruppo Bodini □LECCE - Via 95 Reggimento Fanteria, 11 □MAGLIE - Via Trento e Trieste, 22 ∏GALLIPOLI - Corso Roma, 7

The property is completed on the ground floor by a beautiful and well-kept **garden** of about 300 sqm, fenced by a dry stone was 199369 The garden can also be accessed directly, independently, from the street front via a characteristic and elegant covered atrium with a barrel vault and exposed Lecce stone.