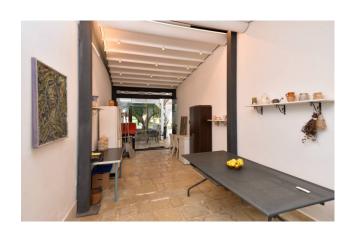

On the **ground floor** we are greeted by an elegant open-plan lounge embellished by the presence of an ancient cistern visible through a small glass on the floor.

This is followed by a study, which also has a second independent entrance, a living room with fireplace, a spacious kitchen with utility room, a bathroom and a large double bedroom with a sealed fireplace, en suite bathroom, walk-in closet and direct access to the garden, which can also be directly accessed from the living area via a veranda equipped with a modern 28 sqm pergola that can be opened electrically and it is equipped with Led lighting.