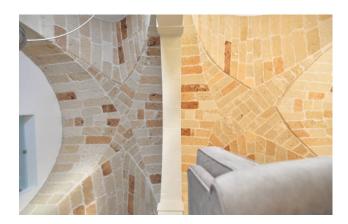

The building, whose ground floor dates back to the mid-1800s and the first floor to 1908, and its **renovation** project was completed in 2018.

Each room is characterized by elegant high ceilings, embellished with arches and typical star vaults, on some of which the locale "pietra lecce" has been left exposed to further enrich and illuminate the spaces.