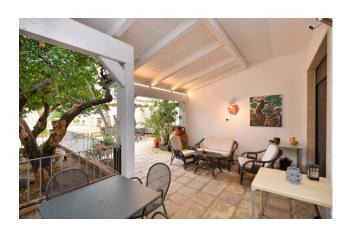

On the **ground floor** we are greeted by an elegant open-plan lounge embellished by the presence of an ancient cistern visible through a small glass on the floor.

This is followed by a study, which also has a second independent entrance, a living room with fireplace, a spacious kitchen with utility room, a bathroom and a large double bedroom with a sealed fireplace, en suite bathroom, walk-in closet and direct access to the garden, which can also be directly accessed from the living area via a veranda equipped with a modern 28 sqm pergola that can be opened electrically and it is equipped with Led lighting.