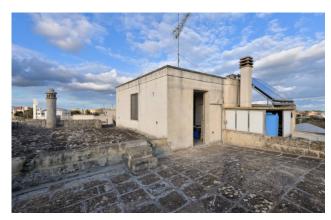

At the back of the property, a gate leads from the garden to the large land behind (a citrus grove) of approximately 1200 sqm.

The palace is completed by the roof terrace where there is a technical room fused as laundry and on which a 6 kW photovoltaic system and solar thermal for the production of hot water have been installed.