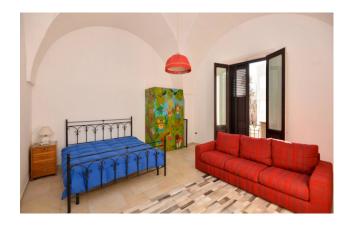

On the **ground floor** we are greeted by an elegant open-plan lounge embellished by the presence of an ancient cistern visible through a small glass on the floor.

This is followed by a study, which also has a second independent entrance, a living room with fireplace, a spacious kitchen with utility room, a bathroom and a large double bedroom with a sealed fireplace, en suite bathroom, walk-in closet and direct access to the garden, which can also be directly accessed from the living area via a veranda equipped with a modern 28 sqm pergola that can be opened electrically and it is equipped with Led lighting.

On this level there is a living room, two bedrooms, of which a suite consisting of two communicating rooms with private bathroom and private outside area, a third room used as a kitchen but which can also be used as bedroom, and a further bathroom.