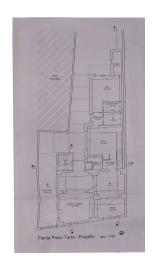

On the **ground floor** we are greeted by an elegant open-plan lounge embellished by the presence of an ancient cistern visible through a small glass on the floor.

This is followed by a study, which also has a second independent entrance, a living room with fireplace, a spacious kitchen with utility room, a bathroom and a large double bedroom with a sealed fireplace, en suite bathroom, walk-in closet and direct access to the garden, which can also be directly accessed from the living area via a veranda equipped with a modern 28 sqm pergola that can be opened electrically and it is equipped with Led lighting.

An internal staircase leads to the **mezzanine floor**, where there are two bedrooms and one bathroom.

The stairwell leads to the **first floor**, which is connected to the ground floor also by a comfortable and modern lift as well as directly to the outside by a third independent entrance to the property.

On this level there is a living room, two bedrooms, of which a suite consisting of two communicating rooms with private bathroom and private outside area, a third room used as a kitchen but which can also be used as bedroom, and a further bathroom.