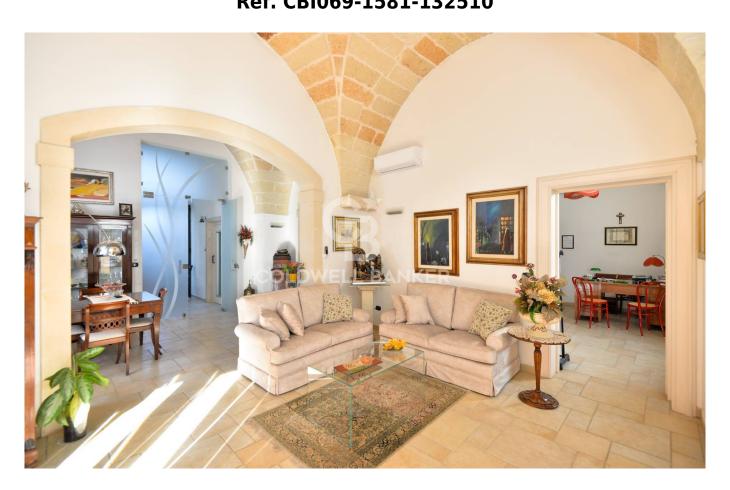

# 600 sq.m. | Bathrooms: 3 | Bedrooms: 4 | Rooms: 6

MERINE (LIZZANELLO) - LECCE - SALENTO

In the historic centre of Merine, hamlet of Lizzanello, we are delighted to offer for sale an elegant **historic building** on two levels for a total area of approximately 500 sqm, with a rear **garden**, large **land** and **roof terrace**.

The building, whose ground floor dates back to the mid-1800s and the first floor to 1908, and its **renovation** project was completed in 2018.

Each room is characterized by elegant high ceilings, embellished with arches and typical star vaults, on some of which the locale "pietra lecce" has been left exposed to further enrich and illuminate the spaces.

On the **ground floor** we are greeted by an elegant open-plan lounge embellished by the presence of an ancient cistern visible through a small glass on the floor.

This is followed by a study, which also has a second independent entrance, a living room with fireplace, a spacious kitchen with utility room, a bathroom and a large double bedroom with a sealed fireplace, en suite bathroom, walk-in closet and direct access to the garden, which can also be directly accessed from the living area via a veranda equipped with a modern 28 sqm pergola that can be opened electrically and it is equipped with Led lighting.