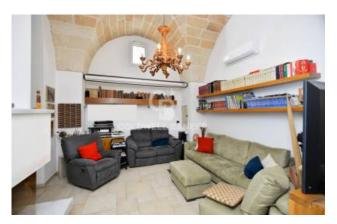

The building, whose ground floor dates back to the mid-1800s and the first floor to 1908, and its **renovation** project was completed in 2018.

Each room is characterized by elegant high ceilings, embellished with arches and typical star vaults, on some of which the locale "pietra lecce" has been left exposed to further enrich and illuminate the spaces.

On the **ground floor** we are greeted by an elegant open-plan lounge embellished by the presence of an ancient cistern visible through a small glass on the floor.

This is followed by a study, which also has a second independent entrance, a living room with fireplace, a spacious kitchen with utility room, a bathroom and a large double bedroom with a sealed fireplace, en suite bathroom, walk-in closet and direct access to the garden, which can also be directly accessed from the living area via a veranda equipped with a modern 28 sqm pergola that can be opened electrically and it is equipped with Led lighting.

On this level there is a living room, two bedrooms, of which a suite consisting of two communicating rooms with private bathroom and private outside area, a third room used as a kitchen but which can also be used as bedroom, and a further bathroom.