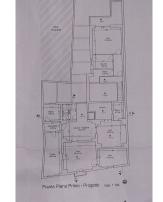

# 600 sq.m. | Bathrooms: 3 | Bedrooms: 4 | Rooms: 6

MERINE (LIZZANELLO) - LECCE - SALENTO

In the historic centre of Merine, hamlet of Lizzanello, we are delighted to offer for sale an elegant **historic building** on two levels for a total area of approximately 500 sqm, with a rear **garden**, large **land** and **roof terrace**.

The building, whose ground floor dates back to the mid-1800s and the first floor to 1908, and its **renovation** project was completed in 2018.

Each room is characterized by elegant high ceilings, embellished with arches and typical star vaults, on some of which the locale "pietra lecce" has been left exposed to further enrich and illuminate the spaces.

On the **ground floor** we are greeted by an elegant open-plan lounge embellished by the presence of an ancient cistern visible through a small glass on the floor.

This is followed by a study, which also has a second independent entrance, a living room with fireplace, a spacious kitchen with utility room, a bathroom and a large double bedroom with a sealed fireplace, en suite bathroom, walk-in closet and direct access to the garden, which can also be directly accessed from the living area via a veranda equipped with a modern 28 sqm pergola that can be opened electrically and it is equipped with Led lighting.

An internal staircase leads to the **mezzanine floor**, where there are two bedrooms and one bathroom.

The stairwell leads to the **first floor**, which is connected to the ground floor also by a comfortable and modern lift as well as directly to the outside by a third independent entrance to the property.

On this level there is a living room, two bedrooms, of which a suite consisting of two communicating rooms with private bathroom and private outside area, a third room used as a kitchen but which can also be used as bedroom, and a further bathroom.