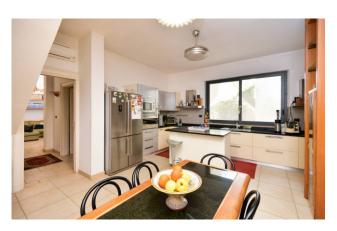

On the **ground floor** we are greeted by an elegant open-plan lounge embellished by the presence of an ancient cistern visible through a small glass on the floor.

This is followed by a study, which also has a second independent entrance, a living room with fireplace, a spacious kitchen with utility room, a bathroom and a large double bedroom with a sealed fireplace, en suite bathroom, walk-in closet and direct access to the garden, which can also be directly accessed from the living area via a veranda equipped with a modern 28 sqm pergola that can be opened electrically and it is equipped with Led lighting.