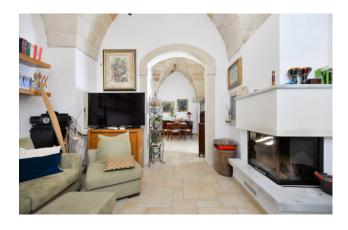

The building, whose ground floor dates back to the mid-1800s and the first floor to 1908, and its **renovation** project was completed in 2018.

Each room is characterized by elegant high ceilings, embellished with arches and typical star vaults, on some of which the locale "pietra lecce" has been left exposed to further enrich and illuminate the spaces.

On the **ground floor** we are greeted by an elegant open-plan lounge embellished by the presence of an ancient cistern visible through a small glass on the floor.

This is followed by a study, which also has a second independent entrance, a living room with fireplace, a spacious kitchen with utility room, a bathroom and a large double bedroom with a sealed fireplace, en suite bathroom, walk-in closet and direct access to the garden, which can also be directly accessed from the living area via a veranda equipped with a modern 28 sqm pergola that can be opened electrically and it is equipped with Led lighting.