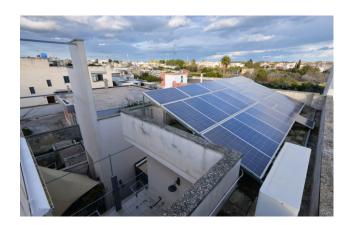

At the back of the property, a gate leads from the garden to the large land behind (a citrus grove) of approximately 1200 sqm.

The palace is completed by the roof terrace where there is a technical room fused as laundry and on which a 6 kW photovoltaic system and solar thermal for the production of hot water have been installed.