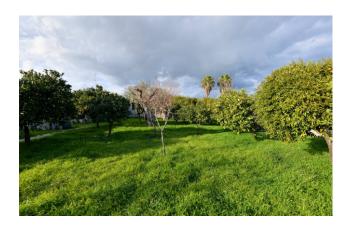

At the back of the property, a gate leads from the garden to the large land behind (a citrus grove) of approximately 1200 sqm.

The palace is completed by the roof terrace where there is a technical room fused as laundry and on which a 6 kW photovoltaic system and solar thermal for the production of hot water have been installed.