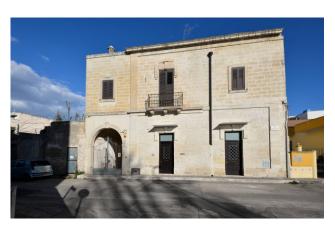

# 600 sq.m. | Bathrooms: 3 | Bedrooms: 4 | Rooms: 6

MERINE (LIZZANELLO) - LECCE - SALENTO

In the historic centre of Merine, hamlet of Lizzanello, we are delighted to offer for sale an elegant **historic building** on two levels for a total area of approximately 500 sqm, with a rear **garden**, large **land** and **roof terrace**.

The building, whose ground floor dates back to the mid-1800s and the first floor to 1908, and its **renovation** project was completed in 2018.

Each room is characterized by elegant high ceilings, embellished with arches and typical star vaults, on some of which the locale "pietra lecce" has been left exposed to further enrich and illuminate the spaces.