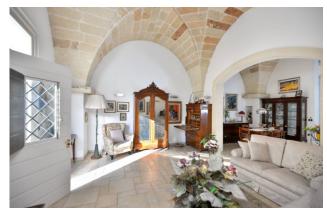

The building, whose ground floor dates back to the mid-1800s and the first floor to 1908, and its **renovation** project was completed in 2018.

Each room is characterized by elegant high ceilings, embellished with arches and typical star vaults, on some of which the locale "pietra lecce" has been left exposed to further enrich and illuminate the spaces.

On the **ground floor** we are greeted by an elegant open-plan lounge embellished by the presence of an ancient cistern visible through a small glass on the floor.

This is followed by a study, which also has a second independent entrance, a living room with fireplace, a spacious kitchen with utility room, a bathroom and a large double bedroom with a sealed fireplace, en suite bathroom, walk-in closet and direct access to the garden, which can also be directly accessed from the living area via a veranda equipped with a modern 28 sqm pergola that can be opened electrically and it is equipped with Led lighting.