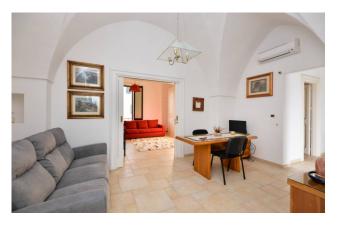

On the **ground floor** we are greeted by an elegant open-plan lounge embellished by the presence of an ancient cistern visible through a small glass on the floor.

This is followed by a study, which also has a second independent entrance, a living room with fireplace, a spacious kitchen with utility room, a bathroom and a large double bedroom with a sealed fireplace, en suite bathroom, walk-in closet and direct access to the garden, which can also be directly accessed from the living area via a veranda equipped with a modern 28 sqm pergola that can be opened electrically and it is equipped with Led lighting.

On this level there is a living room, two bedrooms, of which a suite consisting of two communicating rooms with private bathroom and private outside area, a third room used as a kitchen but which can also be used as bedroom, and a further bathroom.