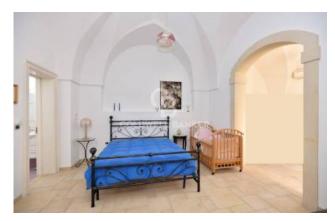

The building, whose ground floor dates back to the mid-1800s and the first floor to 1908, and its **renovation** project was completed in 2018.

Each room is characterized by elegant high ceilings, embellished with arches and typical star vaults, on some of which the locale "pietra lecce" has been left exposed to further enrich and illuminate the spaces.

On this level there is a living room, two bedrooms, of which a suite consisting of two communicating rooms with private bathroom and private outside area, a third room used as a kitchen but which can also be used as bedroom, and a further bathroom.