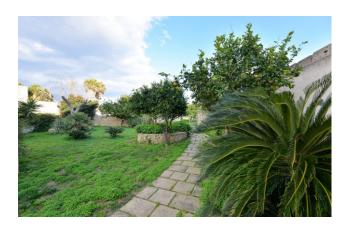

Gruppo Bodini □LECCE - Via 95 Reggimento Fanteria, 11 □MAGLIE - Via Trento e Trieste, 22 ∏GALLIPOLI - Corso Roma, 7

The property is completed on the ground floor by a beautiful and well-kept **garden** of about 300 sqm, fenced by a dry stone was 199369 The garden can also be accessed directly, independently, from the street front via a characteristic and elegant covered atrium with a barrel vault and exposed Lecce stone.

At the back of the property, a gate leads from the garden to the large land behind (a citrus grove) of approximately 1200 sqm.

The palace is completed by the roof terrace where there is a technical room fused as laundry and on which a 6 kW photovoltaic system and solar thermal for the production of hot water have been installed.