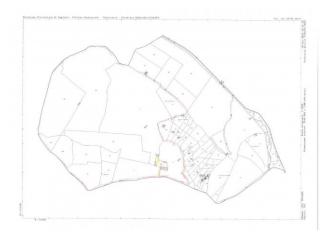

#### Characteristics and consistency of the property

The surface area is approximately 71 hectares in total (710,000 m2), entirely fenced with a traditional dry stone wall; it is characterized by a very large plain of approximately 40 hectares, surrounded amphitheatrically by a gentle slope; there is a suggestive lake of approximately m2. 10,000, fed mainly by spring water;

 $currently\ there\ are\ buildings\ for\ a\ total\ of\ approximately\ 10,000\ cubic\ metres,\ only\ partially\ renovated.$ 

Urbanistically: it is currently also permitted to redevelop existing structures for tourist accommodation to the extent of 50 beds in addition to the related services.