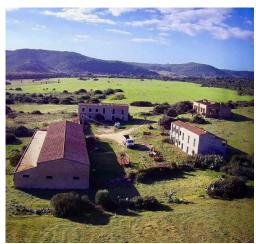

The existing buildings are waiting to be revitalized, renovated and converted for natural and sustainable tourism or possibly even for private use only.

Finally, some areas of the property could be used for innovative projects as well as for the production of renewable energy as well as, naturally, for a "courageous" recovery of the ancient winery.

#### Characteristics and consistency of the property

The surface area is approximately 71 hectares in total (710,000 m2), entirely fenced with a traditional dry stone wall; it is characterized by a very large plain of approximately 40 hectares, surrounded amphitheatrically by a gentle slope; there is a suggestive lake of approximately m2. 10,000, fed mainly by spring water;

 $currently\ there\ are\ buildings\ for\ a\ total\ of\ approximately\ 10,000\ cubic\ metres,\ only\ partially\ renovated.$ 

Urbanistically: it is currently also permitted to redevelop existing structures for tourist accommodation to the extent of 50 beds in addition to the related services.