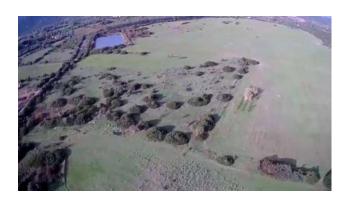

The property well represents the typical fertility of the region, offering itself in its natural and uncontaminated environment. The vast plain, in which there is also a large lake for agricultural use, is delimited by a gentle slope, and this area "breathes" a captivating and attractive nature of cultural value and ancient historical value.

#### Characteristics and consistency of the property

The surface area is approximately 71 hectares in total (710,000 m2), entirely fenced with a traditional dry stone wall; it is characterized by a very large plain of approximately 40 hectares, surrounded amphitheatrically by a gentle slope; there is a suggestive lake of approximately m2. 10,000, fed mainly by spring water;