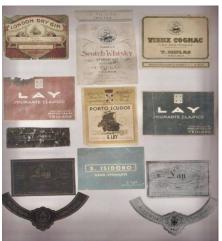

In the early 1900s it was an important winery (the "Lay" winery, very well-known and also with a representative office in Milan), with vines dedicated to the production of champagne, sparkling wine, gin, whisky, port and wines.