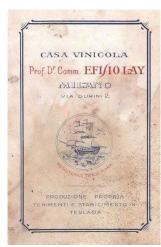

In the early 1900s it was an important winery (the "Lay" winery, very well-known and also with a representative office in Milan), with vines dedicated to the production of champagne, sparkling wine, gin, whisky, port and wines.