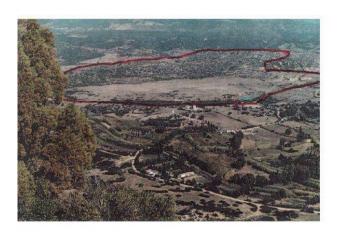

The property well represents the typical fertility of the region, offering itself in its natural and uncontaminated environment. The vast plain, in which there is also a large lake for agricultural use, is delimited by a gentle slope, and this area "breathes" a captivating and attractive nature of cultural value and ancient historical value.

#### Characteristics and consistency of the property

The surface area is approximately 71 hectares in total (710,000 m2), entirely fenced with a traditional dry stone wall; it is characterized by a very large plain of approximately 40 hectares, surrounded amphitheatrically by a gentle slope; there is a suggestive lake of approximately m2. 10,000, fed mainly by spring water;