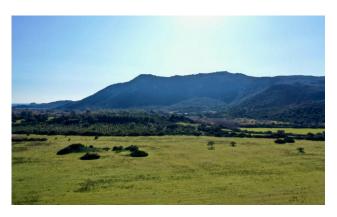

The property well represents the typical fertility of the region, offering itself in its natural and uncontaminated environment. The vast plain, in which there is also a large lake for agricultural use, is delimited by a gentle slope, and this area "breathes" a captivating and attractive nature of cultural value and ancient historical value.

#### Characteristics and consistency of the property

The surface area is approximately 71 hectares in total (710,000 m2), entirely fenced with a traditional dry stone wall; it is characterized by a very large plain of approximately 40 hectares, surrounded amphitheatrically by a gentle slope; there is a suggestive lake of approximately m2. 10,000, fed mainly by spring water;