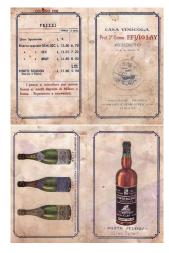

In the early 1900s it was an important winery (the "Lay" winery, very well-known and also with a representative office in Milan), with vines dedicated to the production of champagne, sparkling wine, gin, whisky, port and wines.