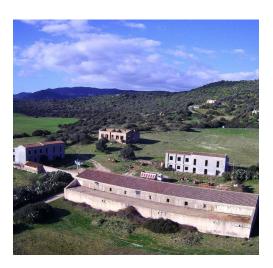

The existing buildings are waiting to be revitalized, renovated and converted for natural and sustainable tourism or possibly even for private use only.

Finally, some areas of the property could be used for innovative projects as well as for the production of renewable energy as well as, naturally, for a "courageous" recovery of the ancient winery.

#### Characteristics and consistency of the property

The surface area is approximately 71 hectares in total (710,000 m2), entirely fenced with a traditional dry stone wall; it is characterized by a very large plain of approximately 40 hectares, surrounded amphitheatrically by a gentle slope; there is a suggestive lake of approximately m2. 10,000, fed mainly by spring water;

 $currently\ there\ are\ buildings\ for\ a\ total\ of\ approximately\ 10,000\ cubic\ metres,\ only\ partially\ renovated.$ 

Urbanistically: it is currently also permitted to redevelop existing structures for tourist accommodation to the extent of 50 beds in addition to the related services.