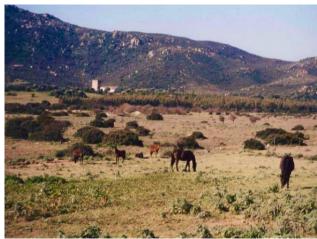

The property well represents the typical fertility of the region, offering itself in its natural and uncontaminated environment. The vast plain, in which there is also a large lake for agricultural use, is delimited by a gentle slope, and this area "breathes" a captivating and attractive nature of cultural value and ancient historical value.

#### Characteristics and consistency of the property

The surface area is approximately 71 hectares in total (710,000 m2), entirely fenced with a traditional dry stone wall; it is characterized by a very large plain of approximately 40 hectares, surrounded amphitheatrically by a gentle slope; there is a suggestive lake of approximately m2. 10,000, fed mainly by spring water;