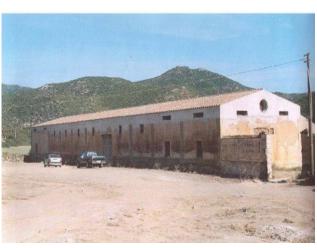

The existing buildings are waiting to be revitalized, renovated and converted for natural and sustainable tourism or possibly even for private use only.

Finally, some areas of the property could be used for innovative projects as well as for the production of renewable energy as well as, naturally, for a "courageous" recovery of the ancient winery.

 $currently\ there\ are\ buildings\ for\ a\ total\ of\ approximately\ 10,000\ cubic\ metres,\ only\ partially\ renovated.$ 

Urbanistically: it is currently also permitted to redevelop existing structures for tourist accommodation to the extent of 50 beds in addition to the related services.