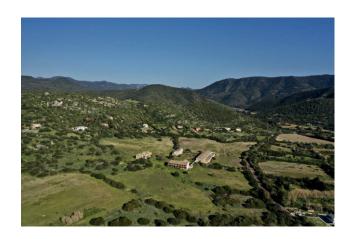

The existing buildings are waiting to be revitalized, renovated and converted for natural and sustainable tourism or possibly even for private use only.

Finally, some areas of the property could be used for innovative projects as well as for the production of renewable energy as well as, naturally, for a "courageous" recovery of the ancient winery.

 $currently\ there\ are\ buildings\ for\ a\ total\ of\ approximately\ 10,000\ cubic\ metres,\ only\ partially\ renovated.$ 

Urbanistically: it is currently also permitted to redevelop existing structures for tourist accommodation to the extent of 50 beds in addition to the related services.