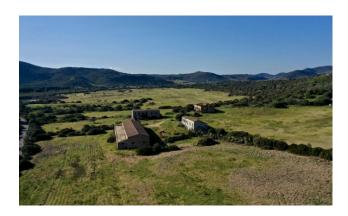

#### Characteristics and consistency of the property

The surface area is approximately 71 hectares in total (710,000 m2), entirely fenced with a traditional dry stone wall; it is characterized by a very large plain of approximately 40 hectares, surrounded amphitheatrically by a gentle slope; there is a suggestive lake of approximately m2. 10,000, fed mainly by spring water;

 $currently\ there\ are\ buildings\ for\ a\ total\ of\ approximately\ 10,000\ cubic\ metres,\ only\ partially\ renovated.$ 

Urbanistically: it is currently also permitted to redevelop existing structures for tourist accommodation to the extent of 50 beds in addition to the related services.