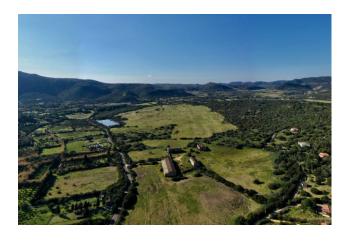

The property well represents the typical fertility of the region, offering itself in its natural and uncontaminated environment. The vast plain, in which there is also a large lake for agricultural use, is delimited by a gentle slope, and this area "breathes" a captivating and attractive nature of cultural value and ancient historical value.

The existing buildings are waiting to be revitalized, renovated and converted for natural and sustainable tourism or possibly even for private use only.

Finally, some areas of the property could be used for innovative projects as well as for the production of renewable energy as well as, naturally, for a "courageous" recovery of the ancient winery.

#### Characteristics and consistency of the property

The surface area is approximately 71 hectares in total (710,000 m2), entirely fenced with a traditional dry stone wall; it is characterized by a very large plain of approximately 40 hectares, surrounded amphitheatrically by a gentle slope; there is a suggestive lake of approximately m2. 10,000, fed mainly by spring water;