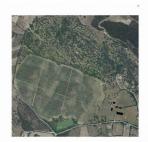

#### Characteristics and consistency of the property

The surface area is approximately 71 hectares in total (710,000 m2), entirely fenced with a traditional dry stone wall; it is characterized by a very large plain of approximately 40 hectares, surrounded amphitheatrically by a gentle slope; there is a suggestive lake of approximately m2. 10,000, fed mainly by spring water;