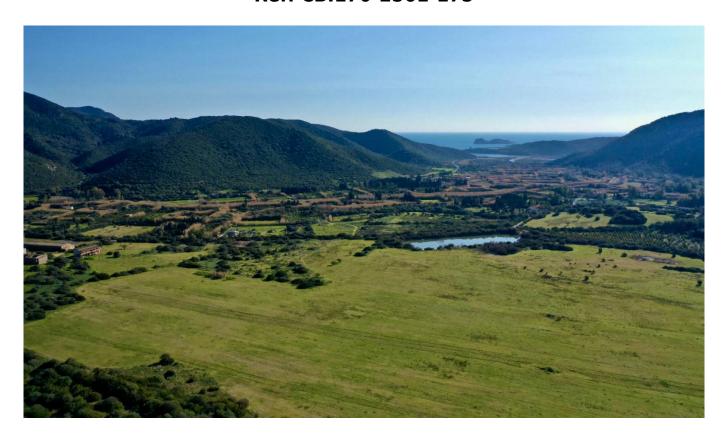

The property well represents the typical fertility of the region, offering itself in its natural and uncontaminated environment. The vast plain, in which there is also a large lake for agricultural use, is delimited by a gentle slope, and this area "breathes" a captivating and attractive nature of cultural value and ancient historical value.

#### Characteristics and consistency of the property

The surface area is approximately 71 hectares in total (710,000 m2), entirely fenced with a traditional dry stone wall; it is characterized by a very large plain of approximately 40 hectares, surrounded amphitheatrically by a gentle slope; there is a suggestive lake of approximately m2. 10,000, fed mainly by spring water;

#### Position

The property is located in the territory of Teulada (CA) and is about 2 km from the sea and the tourist port. It can be easily reached from Cagliari airport (distance about 60 km), along the main road 195 and then along the panoramic road of Southern Coast, which crosses Pula (Forte Village Resort), Chia (Chia Laguna Resort), Tuerredda, Malfitano, Piscinnì. Wild nature and a unique coast meet at the southwestern end of Sardinia, not far from the tourist areas of Chia and Pula.

Teulada is a town located in the south-west of Sardinia, located in the fertile Riu de Monti valley and home to around 3,800 inhabitants.

The beautiful Southern Coast can be reached in a few minutes, and Porto Tramatzu, for example, is a splendid beach located a few kilometers from the property, crescent-shaped, well sheltered from the wind and with clear water in various shades of turquoise. Furthermore, in addition to the beaches and splendid bays, the area offers tourists interesting hiking routes thanks to its mountainous spurs.