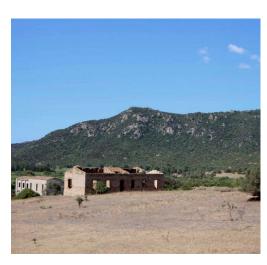

The existing buildings are waiting to be revitalized, renovated and converted for natural and sustainable tourism or possibly even for private use only.

Finally, some areas of the property could be used for innovative projects as well as for the production of renewable energy as well as, naturally, for a "courageous" recovery of the ancient winery.

#### Characteristics and consistency of the property

The surface area is approximately 71 hectares in total (710,000 m2), entirely fenced with a traditional dry stone wall; it is characterized by a very large plain of approximately 40 hectares, surrounded amphitheatrically by a gentle slope; there is a suggestive lake of approximately m2. 10,000, fed mainly by spring water;

 $currently\ there\ are\ buildings\ for\ a\ total\ of\ approximately\ 10,000\ cubic\ metres,\ only\ partially\ renovated.$ 

Urbanistically: it is currently also permitted to redevelop existing structures for tourist accommodation to the extent of 50 beds in addition to the related services.