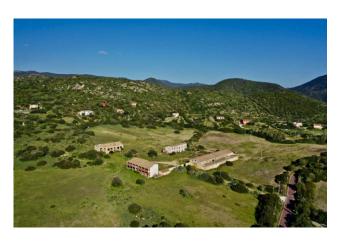

#### Characteristics and consistency of the property

The surface area is approximately 71 hectares in total (710,000 m2), entirely fenced with a traditional dry stone wall; it is characterized by a very large plain of approximately 40 hectares, surrounded amphitheatrically by a gentle slope; there is a suggestive lake of approximately m2. 10,000, fed mainly by spring water;

 $currently\ there\ are\ buildings\ for\ a\ total\ of\ approximately\ 10,000\ cubic\ metres,\ only\ partially\ renovated.$ 

Urbanistically: it is currently also permitted to redevelop existing structures for tourist accommodation to the extent of 50 beds in addition to the related services.