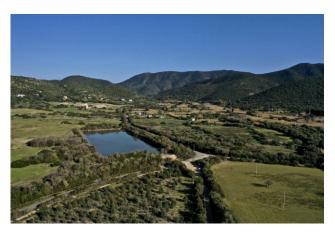

#### Characteristics and consistency of the property

The surface area is approximately 71 hectares in total (710,000 m2), entirely fenced with a traditional dry stone wall; it is characterized by a very large plain of approximately 40 hectares, surrounded amphitheatrically by a gentle slope; there is a suggestive lake of approximately m2. 10,000, fed mainly by spring water;