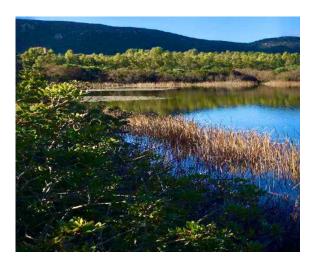

The property well represents the typical fertility of the region, offering itself in its natural and uncontaminated environment. The vast plain, in which there is also a large lake for agricultural use, is delimited by a gentle slope, and this area "breathes" a captivating and attractive nature of cultural value and ancient historical value.

#### Characteristics and consistency of the property

The surface area is approximately 71 hectares in total (710,000 m2), entirely fenced with a traditional dry stone wall; it is characterized by a very large plain of approximately 40 hectares, surrounded amphitheatrically by a gentle slope; there is a suggestive lake of approximately m2. 10,000, fed mainly by spring water;