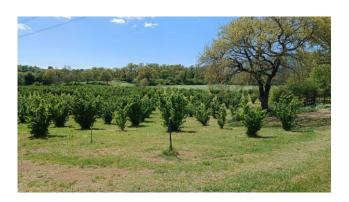

The property extends over comfortable and practical land, for a total of approximately 11 hectares.

The company currently has its own income thanks to the production of certified organic hazelnuts. Specifically, the plantation is irrigated entirely with water from the well, thanks to an underground technological system with fertigation, which can also be managed remotely.

The plot of land also offers other crops, such as olive trees and fruit trees of different species. Furthermore, one part is arable and another is covered by woods, with centuries-old oaks and a cellar.