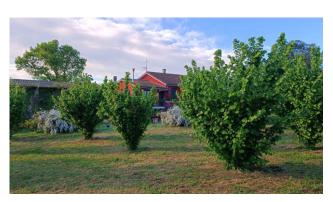

## Estate for sale in Soriano nel Cimino € 720.000 Ref. CBI105-1492-314

130 sq.m. | Bathrooms: 2 | Bedrooms: 3 | Rooms: 8

LAZIO [] VITERBO [] SORIANO IN CIMINO AGRICULTURAL COMPANY WITH RESIDENCE

Productive agricultural company, with residential property, located in an agricultural context and at the same time close to the urban centre.

The property extends over comfortable and practical land, for a total of approximately 11 hectares.

The company currently has its own income thanks to the production of certified organic hazelnuts. Specifically, the plantation is irrigated entirely with water from the well, thanks to an underground technological system with fertigation, which can also be managed remotely.

The main residential building is immediately livable and was renovated and expanded a few years ago.

It is composed as follows: entrance, kitchenette, living room with fireplace, hallway, large living room, three bedrooms and two bathrooms.