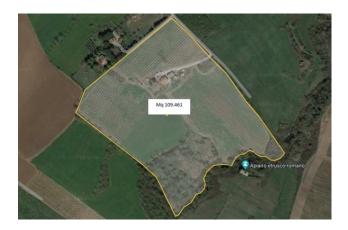

The property extends over comfortable and practical land, for a total of approximately 11 hectares.

The company currently has its own income thanks to the production of certified organic hazelnuts. Specifically, the plantation is irrigated entirely with water from the well, thanks to an underground technological system with fertigation, which can also be managed remotely.

The plot of land also offers other crops, such as olive trees and fruit trees of different species. Furthermore, one part is arable and another is covered by woods, with centuries-old oaks and a cellar.