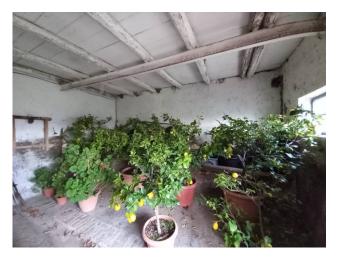

In the basement, currently used as a warehouse, there is the possibility of creating another residential unit.

There are also structures currently used as warehouses, a brick oven, a water collection tank, a shed for storing agricultural vehicles and tools and a small building, currently used as a chicken coop, where a mini outbuilding can easily be built.