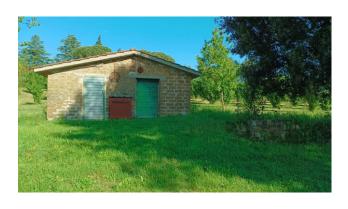

In the basement, currently used as a warehouse, there is the possibility of creating another residential unit.

There are also structures currently used as warehouses, a brick oven, a water collection tank, a shed for storing agricultural vehicles and tools and a small building, currently used as a chicken coop, where a mini outbuilding can easily be built.