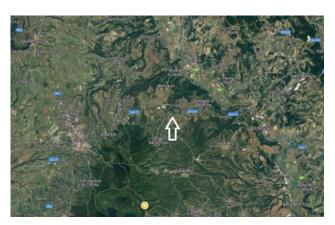

The farm enjoys an optimal position because it offers the possibility of enjoying the tranquility of the area, without, however, being completely isolated. In fact, it is just 5 kilometers from the city center and is easily accessible.

Distances in kilometres: Orte Civitavecchia highway 3 km, Rome 90 km, Orte 15 km, Viterbo 15 km, the sea 70 km, the lake 25 km.

Contact us for more information and to make an appointment.