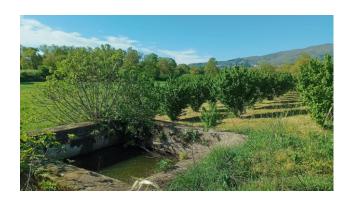

The property extends over comfortable and practical land, for a total of approximately 11 hectares.

The company currently has its own income thanks to the production of certified organic hazelnuts. Specifically, the plantation is irrigated entirely with water from the well, thanks to an underground technological system with fertigation, which can also be managed remotely.

The plot of land also offers other crops, such as olive trees and fruit trees of different species. Furthermore, one part is arable and another is covered by woods, with centuries-old oaks and a cellar.