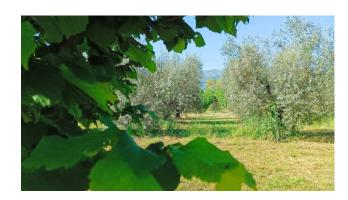

The plot of land also offers other crops, such as olive trees and fruit trees of different species. Furthermore, one part is arable and another is covered by woods, with centuries-old oaks and a cellar.