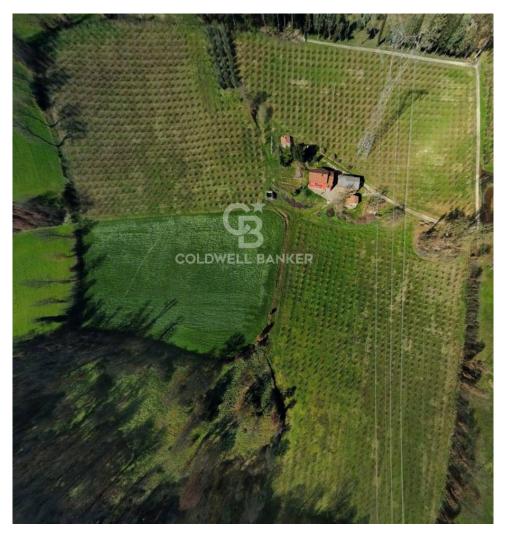

The property extends over comfortable and practical land, for a total of approximately 11 hectares.

The company currently has its own income thanks to the production of certified organic hazelnuts. Specifically, the plantation is irrigated entirely with water from the well, thanks to an underground technological system with fertigation, which can also be managed remotely.

The plot of land also offers other crops, such as olive trees and fruit trees of different species. Furthermore, one part is arable and another is covered by woods, with centuries-old oaks and a cellar.

In the basement, currently used as a warehouse, there is the possibility of creating another residential unit.

There are also structures currently used as warehouses, a brick oven, a water collection tank, a shed for storing agricultural vehicles and tools and a small building, currently used as a chicken coop, where a mini outbuilding can easily be built.