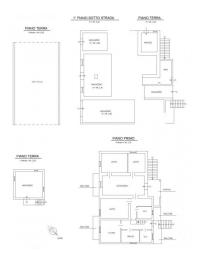

The main residential building is immediately livable and was renovated and expanded a few years ago.

It is composed as follows: entrance, kitchenette, living room with fireplace, hallway, large living room, three bedrooms and two bathrooms.

In the basement, currently used as a warehouse, there is the possibility of creating another residential unit.

There are also structures currently used as warehouses, a brick oven, a water collection tank, a shed for storing agricultural vehicles and tools and a small building, currently used as a chicken coop, where a mini outbuilding can easily be built.