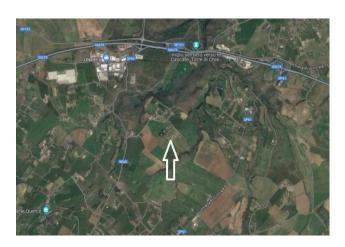

The farm enjoys an optimal position because it offers the possibility of enjoying the tranquility of the area, without, however, being completely isolated. In fact, it is just 5 kilometers from the city center and is easily accessible.

Distances in kilometres: Orte Civitavecchia highway 3 km, Rome 90 km, Orte 15 km, Viterbo 15 km, the sea 70 km, the lake 25 km.

Contact us for more information and to make an appointment.