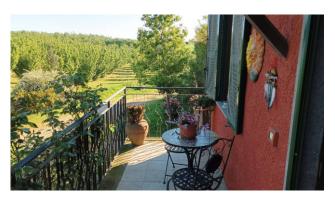

The property extends over comfortable and practical land, for a total of approximately 11 hectares.

The company currently has its own income thanks to the production of certified organic hazelnuts. Specifically, the plantation is irrigated entirely with water from the well, thanks to an underground technological system with fertigation, which can also be managed remotely.

The plot of land also offers other crops, such as olive trees and fruit trees of different species. Furthermore, one part is arable and another is covered by woods, with centuries-old oaks and a cellar.