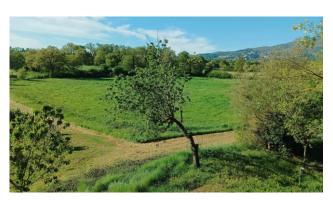

The plot of land also offers other crops, such as olive trees and fruit trees of different species. Furthermore, one part is arable and another is covered by woods, with centuries-old oaks and a cellar.

The farm enjoys an optimal position because it offers the possibility of enjoying the tranquility of the area, without, however, being completely isolated. In fact, it is just 5 kilometers from the city center and is easily accessible.