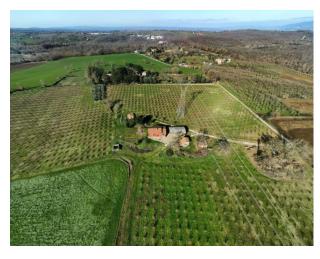

The property extends over comfortable and practical land, for a total of approximately 11 hectares.

The company currently has its own income thanks to the production of certified organic hazelnuts. Specifically, the plantation is irrigated entirely with water from the well, thanks to an underground technological system with fertigation, which can also be managed remotely.

The plot of land also offers other crops, such as olive trees and fruit trees of different species. Furthermore, one part is arable and another is covered by woods, with centuries-old oaks and a cellar.

In the basement, currently used as a warehouse, there is the possibility of creating another residential unit.

There are also structures currently used as warehouses, a brick oven, a water collection tank, a shed for storing agricultural vehicles and tools and a small building, currently used as a chicken coop, where a mini outbuilding can easily be built.