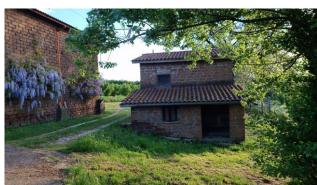

In the basement, currently used as a warehouse, there is the possibility of creating another residential unit.

There are also structures currently used as warehouses, a brick oven, a water collection tank, a shed for storing agricultural vehicles and tools and a small building, currently used as a chicken coop, where a mini outbuilding can easily be built.