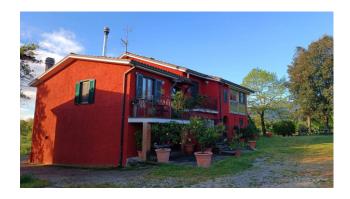

The main residential building is immediately livable and was renovated and expanded a few years ago.

It is composed as follows: entrance, kitchenette, living room with fireplace, hallway, large living room, three bedrooms and two bathrooms.

## **Features**

| Property ID: CBI105-1492-314 | Contract: Sale                                   |
|------------------------------|--------------------------------------------------|
| Categoria: Estate            | Address: Contrada Madonna di Loreto, 25          |
| Zip Code: 1038               | Municipality: Soriano nel Cimino                 |
| Total sqm: 130 sq.m.         | Livable surface: 123.00                          |
| Bedrooms: 3                  | Bathrooms: 2                                     |
| Rooms: 8                     | Internal condition: Good                         |
| Floor: On two-levels         | Total floors: 2                                  |
| Independent heating: Heating | Parking space: Carport                           |
| Date of construction: 1791   | Current Status: Available after the deed of sale |
| Balconies: Present           | Garden: Private                                  |
| Kitchen: Regular Kitchen     | Garage: Shed                                     |
| : Yes                        |                                                  |