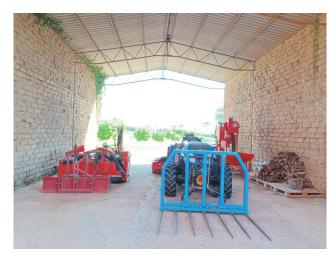

In the basement, currently used as a warehouse, there is the possibility of creating another residential unit.

There are also structures currently used as warehouses, a brick oven, a water collection tank, a shed for storing agricultural vehicles and tools and a small building, currently used as a chicken coop, where a mini outbuilding can easily be built.