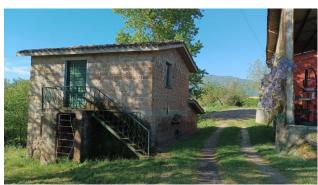

The main residential building is immediately livable and was renovated and expanded a few years ago.

It is composed as follows: entrance, kitchenette, living room with fireplace, hallway, large living room, three bedrooms and two bathrooms.

In the basement, currently used as a warehouse, there is the possibility of creating another residential unit.

There are also structures currently used as warehouses, a brick oven, a water collection tank, a shed for storing agricultural vehicles and tools and a small building, currently used as a chicken coop, where a mini outbuilding can easily be built.