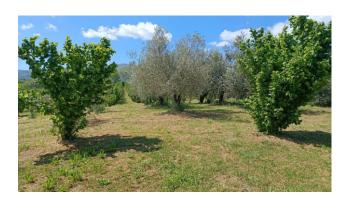

The plot of land also offers other crops, such as olive trees and fruit trees of different species. Furthermore, one part is arable and another is covered by woods, with centuries-old oaks and a cellar.