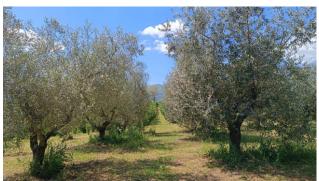

The plot of land also offers other crops, such as olive trees and fruit trees of different species. Furthermore, one part is arable and another is covered by woods, with centuries-old oaks and a cellar.