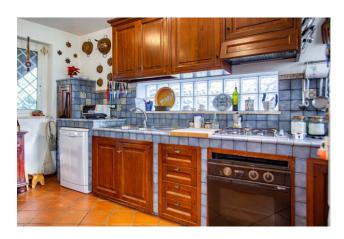

The property consists of an entrance hall, large living room with fireplace, spacious kitchen with double windows, one of which with a pool view, and a panoramic balcony, two bedrooms, one of which with en suite bathroom and a large room in front reserved for a walk-in closet, a study and further bathroom with shower.