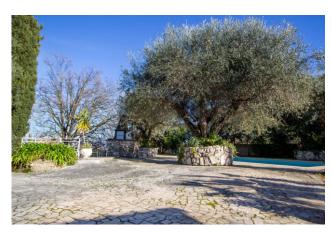

The property enjoys double exposure and is equipped with independent heating and an armored door.

The property includes a warehouse, a splendid garden of approx. 800 sqm with fruit trees and ornamental plants, equipped with an irrigation and lighting system, an outdoor shower and a dressing room.