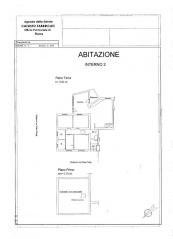

The property consists of an entrance hall, large living room with fireplace, spacious kitchen with double windows, one of which with a pool view, and a panoramic balcony, two bedrooms, one of which with en suite bathroom and a large room in front reserved for a walk-in closet, a study and further bathroom with shower.