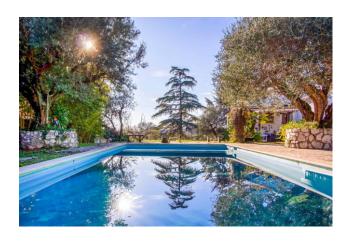

## 210 sq.m. | Bathrooms: 2 | Bedrooms: 3 | Rooms: 5

Riano Flaminio [ Coldwell Banker Gruppo Bodini offers for sale a delightful two-family house of approximately 200 sqm with a large garden and an amazing swimming pool, arranged on one level.

The property enjoys double exposure and is equipped with independent heating and an armored door.

The property includes a warehouse, a splendid garden of approx. 800 sqm with fruit trees and ornamental plants, equipped with an irrigation and lighting system, an outdoor shower and a dressing room.