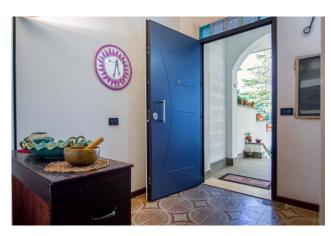

The property consists of an entrance hall, large living room with fireplace, spacious kitchen with double windows, one of which with a pool view, and a panoramic balcony, two bedrooms, one of which with en suite bathroom and a large room in front reserved for a walk-in closet, a study and further bathroom with shower.

The property enjoys double exposure and is equipped with independent heating and an armored door.

The property includes a warehouse, a splendid garden of approx. 800 sqm with fruit trees and ornamental plants, equipped with an irrigation and lighting system, an outdoor shower and a dressing room.