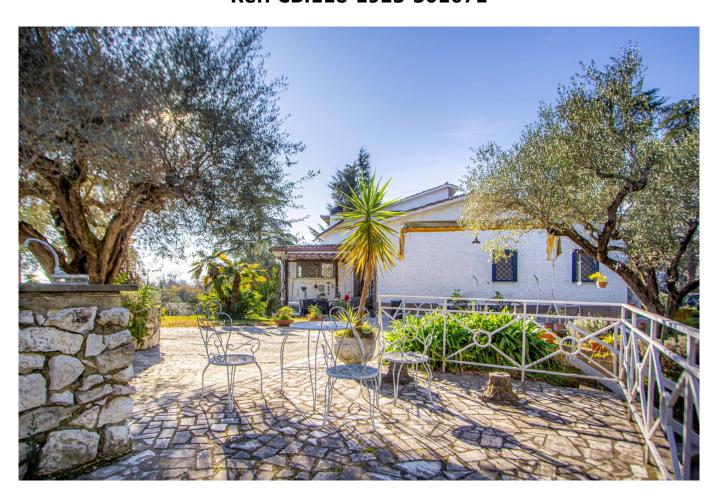

## 210 sq.m. | Bathrooms: 2 | Bedrooms: 3 | Rooms: 5

Riano Flaminio [ Coldwell Banker Gruppo Bodini offers for sale a delightful two-family house of approximately 200 sqm with a large garden and an amazing swimming pool, arranged on one level.

The property consists of an entrance hall, large living room with fireplace, spacious kitchen with double windows, one of which with a pool view, and a panoramic balcony, two bedrooms, one of which with en suite bathroom and a large room in front reserved for a walk-in closet, a study and further bathroom with shower.

The property enjoys double exposure and is equipped with independent heating and an armored door.

The property includes a warehouse, a splendid garden of approx. 800 sqm with fruit trees and ornamental plants, equipped with an irrigation and lighting system, an outdoor shower and a dressing room.