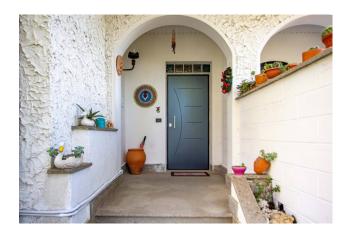

The property consists of an entrance hall, large living room with fireplace, spacious kitchen with double windows, one of which with a pool view, and a panoramic balcony, two bedrooms, one of which with en suite bathroom and a large room in front reserved for a walk-in closet, a study and further bathroom with shower.

The property enjoys double exposure and is equipped with independent heating and an armored door.

The property includes a warehouse, a splendid garden of approx. 800 sqm with fruit trees and ornamental plants, equipped with an irrigation and lighting system, an outdoor shower and a dressing room.