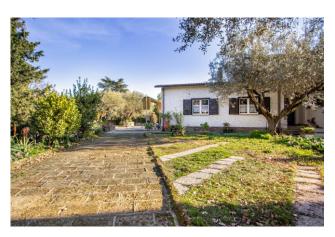

## 210 sq.m. | Bathrooms: 2 | Bedrooms: 3 | Rooms: 5

Riano Flaminio [ Coldwell Banker Gruppo Bodini offers for sale a delightful two-family house of approximately 200 sqm with a large garden and an amazing swimming pool, arranged on one level.

The property enjoys double exposure and is equipped with independent heating and an armored door.

The property includes a warehouse, a splendid garden of approx. 800 sqm with fruit trees and ornamental plants, equipped with an irrigation and lighting system, an outdoor shower and a dressing room.

The property is located in a semi-central position in Riano Flaminio, 30 km from Rome, a village immersed in the Veio Park and dominated by the ancient Ruspoli Castle.