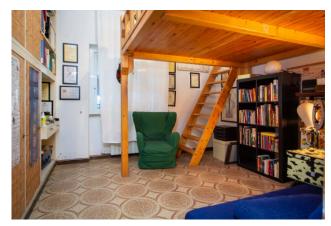

The property consists of an entrance hall, large living room with fireplace, spacious kitchen with double windows, one of which with a pool view, and a panoramic balcony, two bedrooms, one of which with en suite bathroom and a large room in front reserved for a walk-in closet, a study and further bathroom with shower.