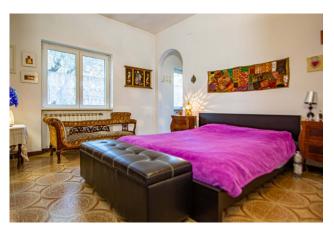

The property consists of an entrance hall, large living room with fireplace, spacious kitchen with double windows, one of which with a pool view, and a panoramic balcony, two bedrooms, one of which with en suite bathroom and a large room in front reserved for a walk-in closet, a study and further bathroom with shower.