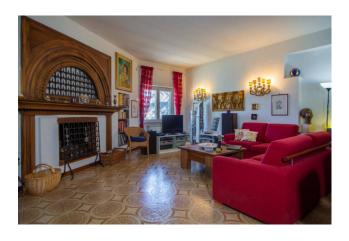

The property consists of an entrance hall, large living room with fireplace, spacious kitchen with double windows, one of which with a pool view, and a panoramic balcony, two bedrooms, one of which with en suite bathroom and a large room in front reserved for a walk-in closet, a study and further bathroom with shower.