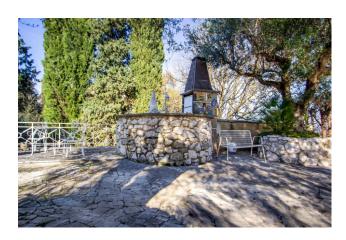

The property enjoys double exposure and is equipped with independent heating and an armored door.

The property includes a warehouse, a splendid garden of approx. 800 sqm with fruit trees and ornamental plants, equipped with an irrigation and lighting system, an outdoor shower and a dressing room.