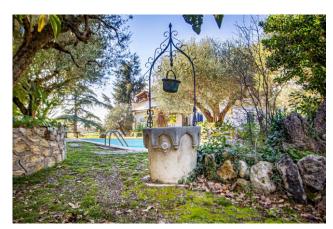

The property enjoys double exposure and is equipped with independent heating and an armored door.

The property includes a warehouse, a splendid garden of approx. 800 sqm with fruit trees and ornamental plants, equipped with an irrigation and lighting system, an outdoor shower and a dressing room.

The property is located in a semi-central position in Riano Flaminio, 30 km from Rome, a village immersed in the Veio Park and dominated by the ancient Ruspoli Castle.