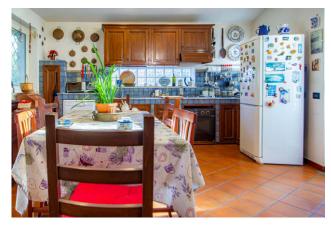

The property consists of an entrance hall, large living room with fireplace, spacious kitchen with double windows, one of which with a pool view, and a panoramic balcony, two bedrooms, one of which with en suite bathroom and a large room in front reserved for a walk-in closet, a study and further bathroom with shower.