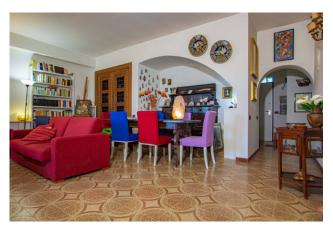

The property consists of an entrance hall, large living room with fireplace, spacious kitchen with double windows, one of which with a pool view, and a panoramic balcony, two bedrooms, one of which with en suite bathroom and a large room in front reserved for a walk-in closet, a study and further bathroom with shower.