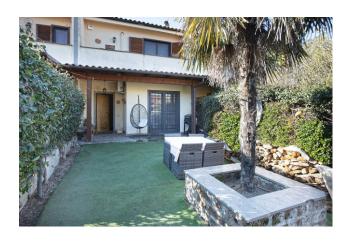

Ground floor: welcoming living room, kitchen with fireplace and direct access to the balcony of approximately 20 m2 and bathroom. First floor: 3 bedrooms, 2 of which are double and another bathroom.

The property includes a well-kept garden, ideal for spending pleasant moments outdoors.