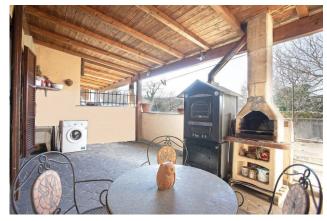

Ground floor: welcoming living room, kitchen with fireplace and direct access to the balcony of approximately 20 m2 and bathroom. First floor: 3 bedrooms, 2 of which are double and another bathroom.

The property includes a well-kept garden, ideal for spending pleasant moments outdoors.