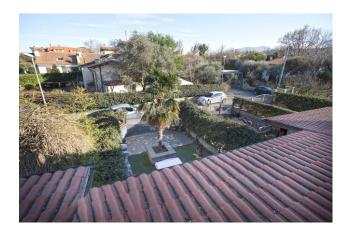

Ground floor: welcoming living room, kitchen with fireplace and direct access to the balcony of approximately 20 m2 and bathroom. First floor: 3 bedrooms, 2 of which are double and another bathroom.

The property includes a well-kept garden, ideal for spending pleasant moments outdoors.

## **Features**

Property ID: CBI006-7-332689 Contract: Sale

| Categoria: Townhouse          | Address: Via Generale Carlo Alberto della Chiesa |
|-------------------------------|--------------------------------------------------|
| Zip Code: 1030                | Municipality: Vitorchiano                        |
| Total sqm: 120 sq.m.          | Bedrooms: 3                                      |
| Bathrooms: 2                  | Rooms: 4                                         |
| Internal condition: Excellent | Floor: Ground Floor                              |
| Total floors: 2               | Independent heating: Heating                     |
| Date of construction: 2000    | Current Status: Available after the deed of sale |
| Balconies: Present, 20 sq.m.  | Garden: Private, 60 sq.m.                        |
| Kitchen: Regular Kitchen      |                                                  |