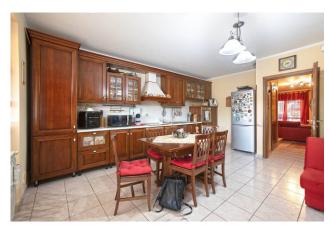

Ground floor: welcoming living room, kitchen with fireplace and direct access to the balcony of approximately 20 m2 and bathroom. First floor: 3 bedrooms, 2 of which are double and another bathroom.

The property includes a well-kept garden, ideal for spending pleasant moments outdoors.

## **Features**

Property ID: CBI006-7-332689 Contract: Sale

| Categoria: Townhouse          | Address: Via Generale Carlo Alberto della Chiesa |
|-------------------------------|--------------------------------------------------|
| Zip Code: 1030                | Municipality: Vitorchiano                        |
| Total sqm: 120 sq.m.          | Bedrooms: 3                                      |
| Bathrooms: 2                  | Rooms: 4                                         |
| Internal condition: Excellent | Floor: Ground Floor                              |
| Total floors: 2               | Independent heating: Heating                     |
| Date of construction: 2000    | Current Status: Available after the deed of sale |
| Balconies: Present, 20 sq.m.  | Garden: Private, 60 sq.m.                        |
| Kitchen: Regular Kitchen      |                                                  |