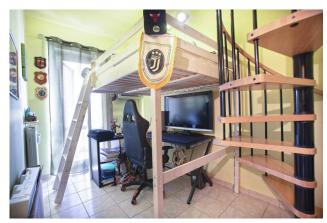

## 120 sq.m. | Bathrooms: 2 | Bedrooms: 3 | Rooms: 4

Vitorchiano, in the central area we offer for sale a terraced house of approximately 120 m2 in excellent condition, on two levels divided as follows:

Ground floor: welcoming living room, kitchen with fireplace and direct access to the balcony of approximately 20 m2 and bathroom. First floor: 3 bedrooms, 2 of which are double and another bathroom.

The property includes a well-kept garden, ideal for spending pleasant moments outdoors.