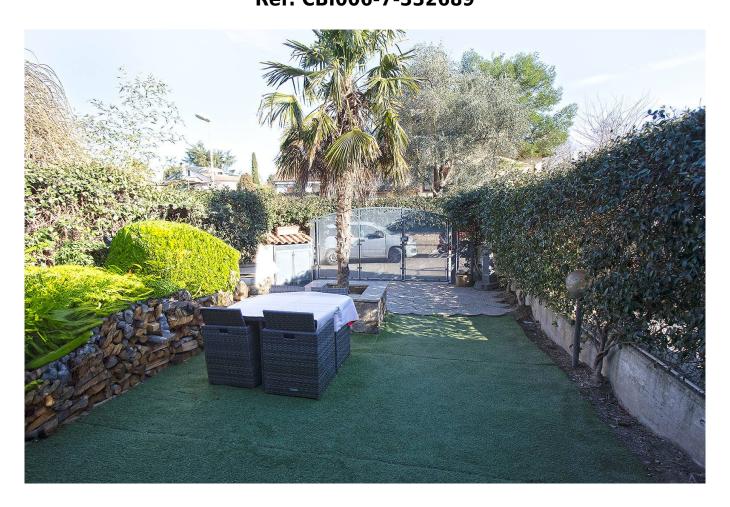

Ground floor: welcoming living room, kitchen with fireplace and direct access to the balcony of approximately 20 m2 and bathroom. First floor: 3 bedrooms, 2 of which are double and another bathroom.

The property includes a well-kept garden, ideal for spending pleasant moments outdoors.