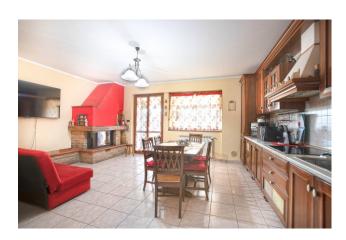

Ground floor: welcoming living room, kitchen with fireplace and direct access to the balcony of approximately 20 m2 and bathroom. First floor: 3 bedrooms, 2 of which are double and another bathroom.

The property includes a well-kept garden, ideal for spending pleasant moments outdoors.

## **Features**

Property ID: CBI006-7-332689 Contract: Sale

| Categoria: Townhouse          | Address: Via Generale Carlo Alberto della Chiesa |
|-------------------------------|--------------------------------------------------|
| Zip Code: 1030                | Municipality: Vitorchiano                        |
| Total sqm: 120 sq.m.          | Bedrooms: 3                                      |
| Bathrooms: 2                  | Rooms: 4                                         |
| Internal condition: Excellent | Floor: Ground Floor                              |
| Total floors: 2               | Independent heating: Heating                     |
| Date of construction: 2000    | Current Status: Available after the deed of sale |
| Balconies: Present, 20 sq.m.  | Garden: Private, 60 sq.m.                        |
| Kitchen: Regular Kitchen      |                                                  |