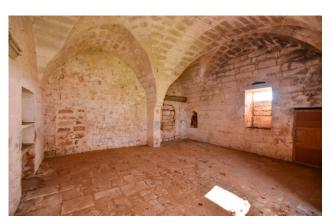

#### 180 sq.m. | Rooms: 3

PUGLIA - SALENTO - SOLETO

In Soleto, a town located in the heart of Salento, we offer for sale an ancient small farmhouse of approximately 110 m2, surrounded by land of approximately 720 m2.

The property, located in a semi-central area, a few steps from the main streets of the town, has two different accesses from the garden and is made up of three rooms with star vaults, all connected to each other.

The property has all the typical characteristics of Salento houses: suggestive star vaults, ancient niches in the walls and a typical stone fireplace.

An internal staircase leads to the large solar area, a further livable outdoor space, which offers a beautiful view of the surrounding countryside and towards the city centre.