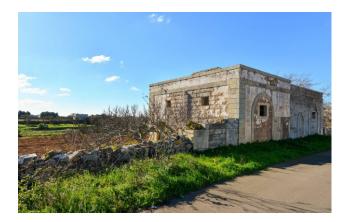

#### 180 sq.m. | Rooms: 3

PUGLIA - SALENTO - SOLETO

In Soleto, a town located in the heart of Salento, we offer for sale an ancient small farmhouse of approximately 110 m2, surrounded by land of approximately 720 m2.

The property, located in a semi-central area, a few steps from the main streets of the town, has two different accesses from the garden and is made up of three rooms with star vaults, all connected to each other.