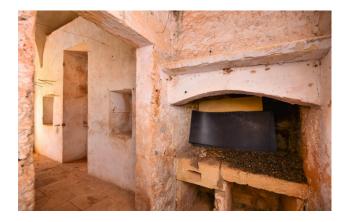

The property has all the typical characteristics of Salento houses: suggestive star vaults, ancient niches in the walls and a typical stone fireplace.

An internal staircase leads to the large solar area, a further livable outdoor space, which offers a beautiful view of the surrounding countryside and towards the city centre.