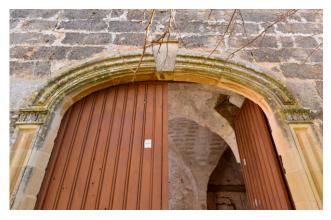

The property, located in a semi-central area, a few steps from the main streets of the town, has two different accesses from the garden and is made up of three rooms with star vaults, all connected to each other.

The property has all the typical characteristics of Salento houses: suggestive star vaults, ancient niches in the walls and a typical stone fireplace.

An internal staircase leads to the large solar area, a further livable outdoor space, which offers a beautiful view of the surrounding countryside and towards the city centre.