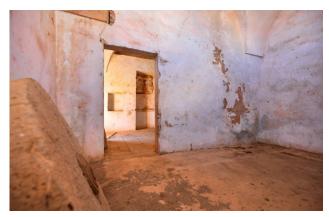

The property, located in a semi-central area, a few steps from the main streets of the town, has two different accesses from the garden and is made up of three rooms with star vaults, all connected to each other.

The property has all the typical characteristics of Salento houses: suggestive star vaults, ancient niches in the walls and a typical stone fireplace.

An internal staircase leads to the large solar area, a further livable outdoor space, which offers a beautiful view of the surrounding countryside and towards the city centre.

The property requires a total renovation that can bring to light the beauty of typical Salento homes, with a touch of modernity that guarantees every comfort.

Soleto, in fact, is about 22 km from the beautiful towns of the Ionian coast such as Santa Maria al Bagno and Gallipoli, 26 km from Otranto, 25 km from Lecce and 72 km from Brindisi Airport.