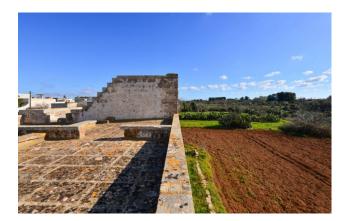

The property has all the typical characteristics of Salento houses: suggestive star vaults, ancient niches in the walls and a typical stone fireplace.

An internal staircase leads to the large solar area, a further livable outdoor space, which offers a beautiful view of the surrounding countryside and towards the city centre.