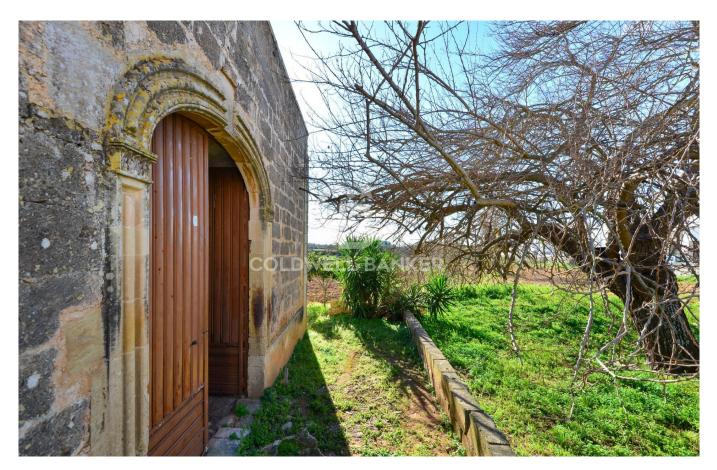

#### 180 sq.m. | Rooms: 3

PUGLIA - SALENTO - SOLETO

In Soleto, a town located in the heart of Salento, we offer for sale an ancient small farmhouse of approximately 110 m2, surrounded by land of approximately 720 m2.

The property, located in a semi-central area, a few steps from the main streets of the town, has two different accesses from the garden and is made up of three rooms with star vaults, all connected to each other.

The property has all the typical characteristics of Salento houses: suggestive star vaults, ancient niches in the walls and a typical stone fireplace.

An internal staircase leads to the large solar area, a further livable outdoor space, which offers a beautiful view of the surrounding countryside and towards the city centre.