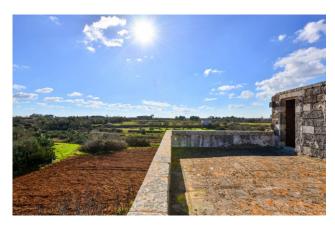

The property has all the typical characteristics of Salento houses: suggestive star vaults, ancient niches in the walls and a typical stone fireplace.

An internal staircase leads to the large solar area, a further livable outdoor space, which offers a beautiful view of the surrounding countryside and towards the city centre.