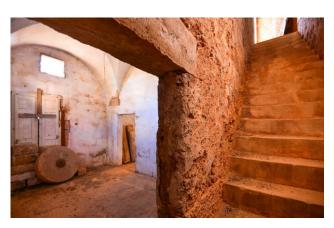

The property, located in a semi-central area, a few steps from the main streets of the town, has two different accesses from the garden and is made up of three rooms with star vaults, all connected to each other.

The property has all the typical characteristics of Salento houses: suggestive star vaults, ancient niches in the walls and a typical stone fireplace.

An internal staircase leads to the large solar area, a further livable outdoor space, which offers a beautiful view of the surrounding countryside and towards the city centre.