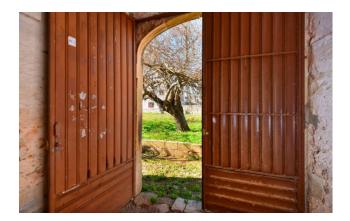

The property, located in a semi-central area, a few steps from the main streets of the town, has two different accesses from the garden and is made up of three rooms with star vaults, all connected to each other.

The property has all the typical characteristics of Salento houses: suggestive star vaults, ancient niches in the walls and a typical stone fireplace.

An internal staircase leads to the large solar area, a further livable outdoor space, which offers a beautiful view of the surrounding countryside and towards the city centre.