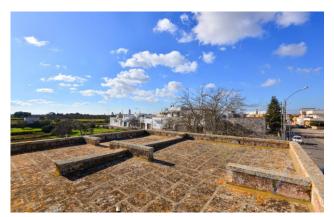

The property has all the typical characteristics of Salento houses: suggestive star vaults, ancient niches in the walls and a typical stone fireplace.

An internal staircase leads to the large solar area, a further livable outdoor space, which offers a beautiful view of the surrounding countryside and towards the city centre.