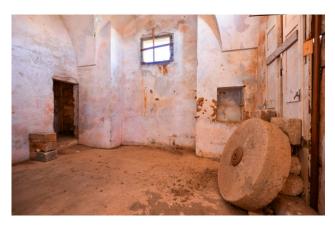

The property, located in a semi-central area, a few steps from the main streets of the town, has two different accesses from the garden and is made up of three rooms with star vaults, all connected to each other.

The property has all the typical characteristics of Salento houses: suggestive star vaults, ancient niches in the walls and a typical stone fireplace.

An internal staircase leads to the large solar area, a further livable outdoor space, which offers a beautiful view of the surrounding countryside and towards the city centre.

The property requires a total renovation that can bring to light the beauty of typical Salento homes, with a touch of modernity that guarantees every comfort.

Soleto, in fact, is about 22 km from the beautiful towns of the Ionian coast such as Santa Maria al Bagno and Gallipoli, 26 km from Otranto, 25 km from Lecce and 72 km from Brindisi Airport.