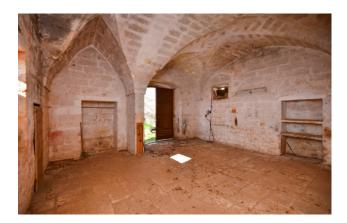

The property, located in a semi-central area, a few steps from the main streets of the town, has two different accesses from the garden and is made up of three rooms with star vaults, all connected to each other.

The property has all the typical characteristics of Salento houses: suggestive star vaults, ancient niches in the walls and a typical stone fireplace.

An internal staircase leads to the large solar area, a further livable outdoor space, which offers a beautiful view of the surrounding countryside and towards the city centre.