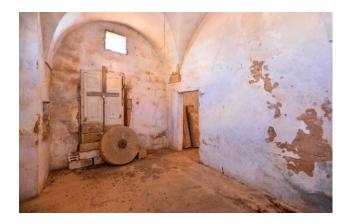

The property, located in a semi-central area, a few steps from the main streets of the town, has two different accesses from the garden and is made up of three rooms with star vaults, all connected to each other.

The property has all the typical characteristics of Salento houses: suggestive star vaults, ancient niches in the walls and a typical stone fireplace.

An internal staircase leads to the large solar area, a further livable outdoor space, which offers a beautiful view of the surrounding countryside and towards the city centre.

The property requires a total renovation that can bring to light the beauty of typical Salento homes, with a touch of modernity that guarantees every comfort.

Soleto, in fact, is about 22 km from the beautiful towns of the Ionian coast such as Santa Maria al Bagno and Gallipoli, 26 km from Otranto, 25 km from Lecce and 72 km from Brindisi Airport.