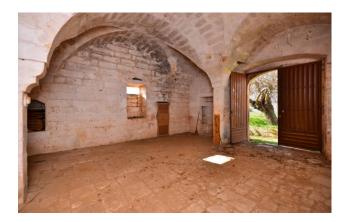

The property, located in a semi-central area, a few steps from the main streets of the town, has two different accesses from the garden and is made up of three rooms with star vaults, all connected to each other.

The property has all the typical characteristics of Salento houses: suggestive star vaults, ancient niches in the walls and a typical stone fireplace.

An internal staircase leads to the large solar area, a further livable outdoor space, which offers a beautiful view of the surrounding countryside and towards the city centre.

The property requires a total renovation that can bring to light the beauty of typical Salento homes, with a touch of modernity that guarantees every comfort.

Soleto, in fact, is about 22 km from the beautiful towns of the Ionian coast such as Santa Maria al Bagno and Gallipoli, 26 km from Otranto, 25 km from Lecce and 72 km from Brindisi Airport.