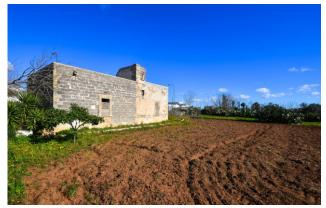

#### 180 sq.m. | Rooms: 3

PUGLIA - SALENTO - SOLETO

In Soleto, a town located in the heart of Salento, we offer for sale an ancient small farmhouse of approximately 110 m2, surrounded by land of approximately 720 m2.

The property requires a total renovation that can bring to light the beauty of typical Salento homes, with a touch of modernity that guarantees every comfort.

Soleto, in fact, is about 22 km from the beautiful towns of the Ionian coast such as Santa Maria al Bagno and Gallipoli, 26 km from Otranto, 25 km from Lecce and 72 km from Brindisi Airport.