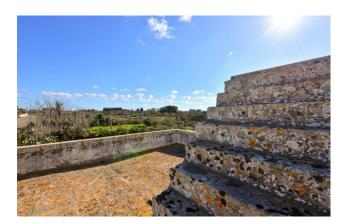

The property has all the typical characteristics of Salento houses: suggestive star vaults, ancient niches in the walls and a typical stone fireplace.

An internal staircase leads to the large solar area, a further livable outdoor space, which offers a beautiful view of the surrounding countryside and towards the city centre.