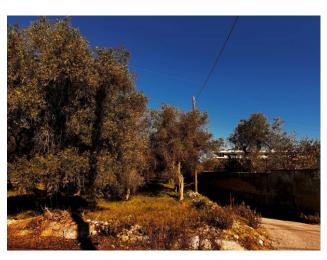

## 3.202 sq.m.

PUGLIA - BARI - SAN PASQUALE - STRADA VICINALE VASSALLO

This large building plot of 3202 m2 is located in an area of strong expansion where new apartments are rapidly taking shape with the possibility of purchasing a further portion of 3200 m2. Its privileged position offers a growing context, guaranteeing an investment with promising prospects.

Enjoy a panoramic view of an evolving context, with open landscapes and the possibility of creating environments that make the most of natural light.

This unique opportunity is offered at a highly competitive price. An intelligent investment that takes into account the development potential of the area and the possibilities offered by its privileged location.