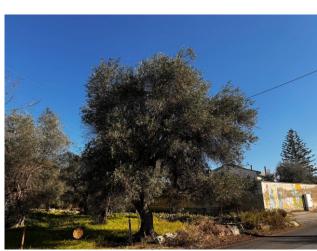

## 3.202 sq.m.

PUGLIA - BARI - SAN PASQUALE - STRADA VICINALE VASSALLO

This large building plot of 3202 m2 is located in an area of strong expansion where new apartments are rapidly taking shape with the possibility of purchasing a further portion of 3200 m2. Its privileged position offers a growing context, guaranteeing an investment with promising prospects.

Enjoy a panoramic view of an evolving context, with open landscapes and the possibility of creating environments that make the most of natural light.

This unique opportunity is offered at a highly competitive price. An intelligent investment that takes into account the development potential of the area and the possibilities offered by its privileged location.