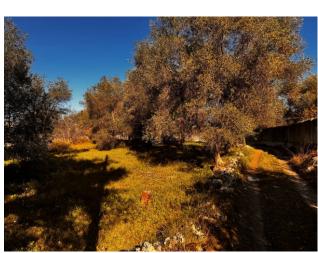

## 3.202 sq.m.

PUGLIA - BARI - SAN PASQUALE - STRADA VICINALE VASSALLO

This large building plot of 3202 m2 is located in an area of strong expansion where new apartments are rapidly taking shape with the possibility of purchasing a further portion of 3200 m2. Its privileged position offers a growing context, guaranteeing an investment with promising prospects.

Enjoy a panoramic view of an evolving context, with open landscapes and the possibility of creating environments that make the most of natural light.

This unique opportunity is offered at a highly competitive price. An intelligent investment that takes into account the development potential of the area and the possibilities offered by its privileged location.