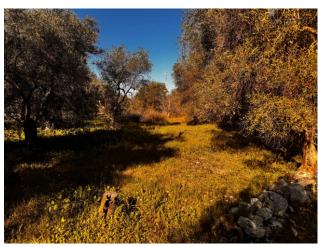

## 3.202 sq.m.

PUGLIA - BARI - SAN PASQUALE - STRADA VICINALE VASSALLO

This large building plot of 3202 m2 is located in an area of strong expansion where new apartments are rapidly taking shape with the possibility of purchasing a further portion of 3200 m2. Its privileged position offers a growing context, guaranteeing an investment with promising prospects.

Enjoy a panoramic view of an evolving context, with open landscapes and the possibility of creating environments that make the most of natural light.

This unique opportunity is offered at a highly competitive price. An intelligent investment that takes into account the development potential of the area and the possibilities offered by its privileged location.