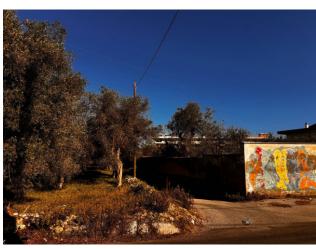

## 3.202 sq.m.

PUGLIA - BARI - SAN PASQUALE - STRADA VICINALE VASSALLO

This large building plot of 3202 m2 is located in an area of strong expansion where new apartments are rapidly taking shape with the possibility of purchasing a further portion of 3200 m2. Its privileged position offers a growing context, guaranteeing an investment with promising prospects.

Enjoy a panoramic view of an evolving context, with open landscapes and the possibility of creating environments that make the most of natural light.

This unique opportunity is offered at a highly competitive price. An intelligent investment that takes into account the development potential of the area and the possibilities offered by its privileged location.