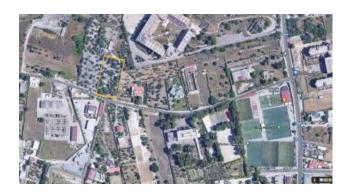

## 3.202 sq.m.

PUGLIA - BARI - SAN PASQUALE - STRADA VICINALE VASSALLO

This large building plot of 3202 m2 is located in an area of strong expansion where new apartments are rapidly taking shape with the possibility of purchasing a further portion of 3200 m2. Its privileged position offers a growing context, guaranteeing an investment with promising prospects.

## **Features**

| Property ID: CBI094-975-63709 | Contract: Sale                        |
|-------------------------------|---------------------------------------|
| Categoria: Land               | Address: Strada Vicinale Vassallo, Sn |
| Zip Code: 70125               | Municipality: Bari                    |
| Zona: S. Pasquale             | Total sqm: 3.202 sq.m.                |
| Buildable sq.m.: 2.000 sq.m.  |                                       |