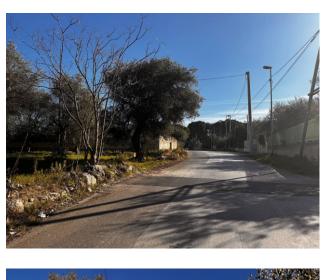

## 3.202 sq.m.

PUGLIA - BARI - SAN PASQUALE - STRADA VICINALE VASSALLO

This large building plot of 3202 m2 is located in an area of strong expansion where new apartments are rapidly taking shape with the possibility of purchasing a further portion of 3200 m2. Its privileged position offers a growing context, guaranteeing an investment with promising prospects.