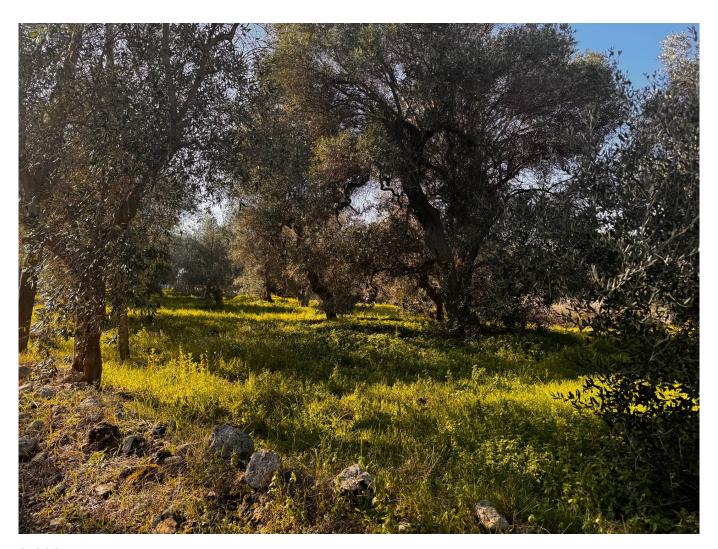

## 3.202 sq.m.

PUGLIA - BARI - SAN PASQUALE - STRADA VICINALE VASSALLO

This large building plot of 3202 m2 is located in an area of strong expansion where new apartments are rapidly taking shape with the possibility of purchasing a further portion of 3200 m2. Its privileged position offers a growing context, guaranteeing an investment with promising prospects.

Enjoy a panoramic view of an evolving context, with open landscapes and the possibility of creating environments that make the most of natural light.

This unique opportunity is offered at a highly competitive price. An intelligent investment that takes into account the development potential of the area and the possibilities offered by its privileged location.