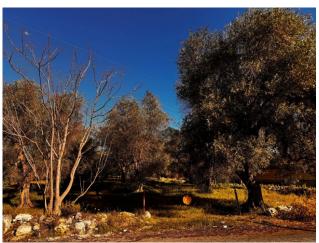

## 3.202 sq.m.

PUGLIA - BARI - SAN PASQUALE - STRADA VICINALE VASSALLO

This large building plot of 3202 m2 is located in an area of strong expansion where new apartments are rapidly taking shape with the possibility of purchasing a further portion of 3200 m2. Its privileged position offers a growing context, guaranteeing an investment with promising prospects.

Enjoy a panoramic view of an evolving context, with open landscapes and the possibility of creating environments that make the most of natural light.

This unique opportunity is offered at a highly competitive price. An intelligent investment that takes into account the development potential of the area and the possibilities offered by its privileged location.