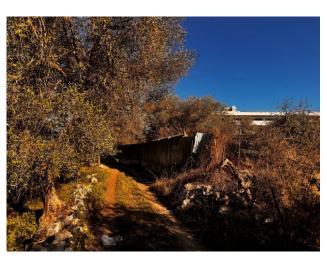

## 3.202 sq.m.

PUGLIA - BARI - SAN PASQUALE - STRADA VICINALE VASSALLO

This large building plot of 3202 m2 is located in an area of strong expansion where new apartments are rapidly taking shape with the possibility of purchasing a further portion of 3200 m2. Its privileged position offers a growing context, guaranteeing an investment with promising prospects.

Enjoy a panoramic view of an evolving context, with open landscapes and the possibility of creating environments that make the most of natural light.

This unique opportunity is offered at a highly competitive price. An intelligent investment that takes into account the development potential of the area and the possibilities offered by its privileged location.