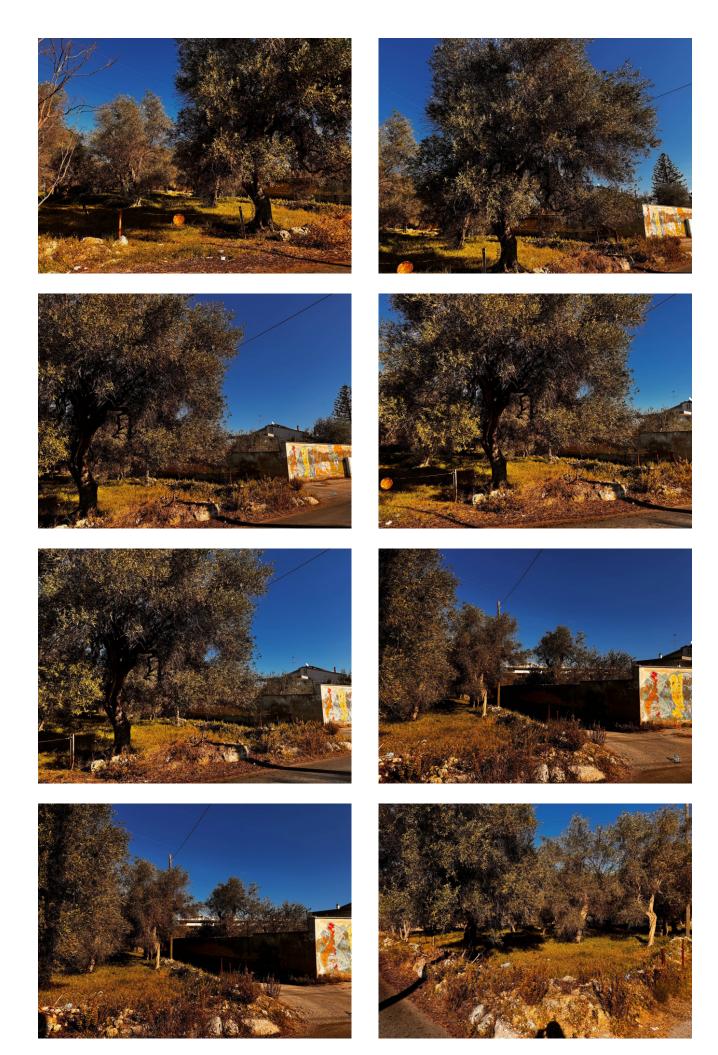

## 3.202 sq.m.

PUGLIA - BARI - SAN PASQUALE - STRADA VICINALE VASSALLO

This large building plot of 3202 m2 is located in an area of strong expansion where new apartments are rapidly taking shape with the possibility of purchasing a further portion of 3200 m2. Its privileged position offers a growing context, guaranteeing an investment with promising prospects.

Enjoy a panoramic view of an evolving context, with open landscapes and the possibility of creating environments that make the most of natural light.

This unique opportunity is offered at a highly competitive price. An intelligent investment that takes into account the development potential of the area and the possibilities offered by its privileged location.