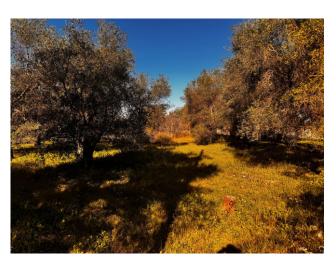

## 3.202 sq.m.

PUGLIA - BARI - SAN PASQUALE - STRADA VICINALE VASSALLO

This large building plot of 3202 m2 is located in an area of strong expansion where new apartments are rapidly taking shape with the possibility of purchasing a further portion of 3200 m2. Its privileged position offers a growing context, guaranteeing an investment with promising prospects.

Enjoy a panoramic view of an evolving context, with open landscapes and the possibility of creating environments that make the most of natural light.

This unique opportunity is offered at a highly competitive price. An intelligent investment that takes into account the development potential of the area and the possibilities offered by its privileged location.