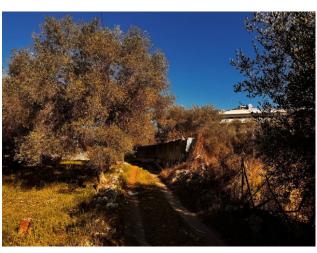

## 3.202 sq.m.

PUGLIA - BARI - SAN PASQUALE - STRADA VICINALE VASSALLO

This large building plot of 3202 m2 is located in an area of strong expansion where new apartments are rapidly taking shape with the possibility of purchasing a further portion of 3200 m2. Its privileged position offers a growing context, guaranteeing an investment with promising prospects.

Enjoy a panoramic view of an evolving context, with open landscapes and the possibility of creating environments that make the most of natural light.

This unique opportunity is offered at a highly competitive price. An intelligent investment that takes into account the development potential of the area and the possibilities offered by its privileged location.