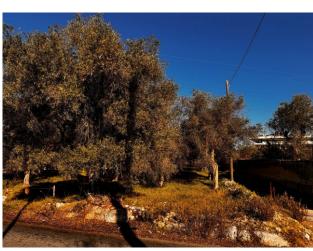

## 3.202 sq.m.

PUGLIA - BARI - SAN PASQUALE - STRADA VICINALE VASSALLO

This large building plot of 3202 m2 is located in an area of strong expansion where new apartments are rapidly taking shape with the possibility of purchasing a further portion of 3200 m2. Its privileged position offers a growing context, guaranteeing an investment with promising prospects.

Enjoy a panoramic view of an evolving context, with open landscapes and the possibility of creating environments that make the most of natural light.

This unique opportunity is offered at a highly competitive price. An intelligent investment that takes into account the development potential of the area and the possibilities offered by its privileged location.