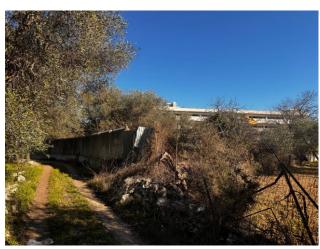

## 3.202 sq.m.

PUGLIA - BARI - SAN PASQUALE - STRADA VICINALE VASSALLO

This large building plot of 3202 m2 is located in an area of strong expansion where new apartments are rapidly taking shape with the possibility of purchasing a further portion of 3200 m2. Its privileged position offers a growing context, guaranteeing an investment with promising prospects.

Enjoy a panoramic view of an evolving context, with open landscapes and the possibility of creating environments that make the most of natural light.

This unique opportunity is offered at a highly competitive price. An intelligent investment that takes into account the development potential of the area and the possibilities offered by its privileged location.