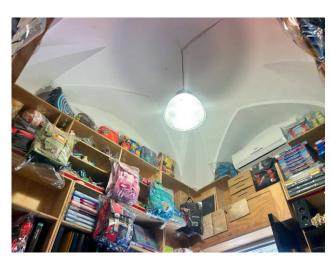

Equipped with two windows overlooking the city's main street, the property has very high commercial visibility, given the strategic nature of its position.

The property is composed as follows: on the ground floor we find two star-vaulted rooms, of approximately 25 m2 in total, which leads to the upper floor, where we find a large star-vaulted room with service and a small balcony overlooking the street.

The property includes a cellar of approximately 17 m2 with a typical barrel vault, which can be accessed directly from the ground floor via a staircase.

The property has all the typical Salento characteristics and the upper part of the facade is covered with the beautiful Lecce stone. Possibility of variation of use in residential.