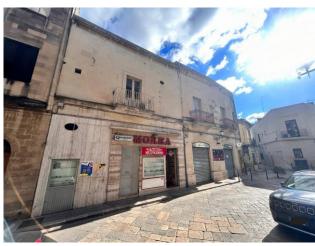

# Commercial Property for sale in Maglie +39) 0832 099369 € 160.000 Ref. CBI069-1148-132503

63 sq.m. | Bathrooms: 1 | Rooms: 1

PUGLIA - SALENTO - JERSEYS

In the center of Maglie, a few steps from the famous Piazza Aldo Moro, we offer for sale a commercial space with storage, of approximately 63 m2.

Equipped with two windows overlooking the city's main street, the property has very high commercial visibility, given the strategic nature of its position.

The property is composed as follows: on the ground floor we find two star-vaulted rooms, of approximately 25 m2 in total, which leads to the upper floor, where we find a large star-vaulted room with service and a small balcony overlooking the street.