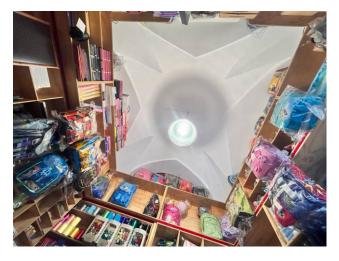

Equipped with two windows overlooking the city's main street, the property has very high commercial visibility, given the strategic nature of its position.

The property is composed as follows: on the ground floor we find two star-vaulted rooms, of approximately 25 m2 in total, which leads to the upper floor, where we find a large star-vaulted room with service and a small balcony overlooking the street.