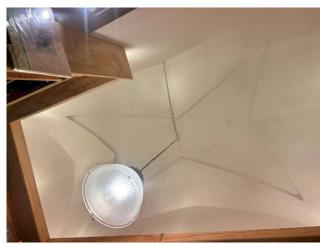

Equipped with two windows overlooking the city's main street, the property has very high commercial visibility, given the strategic nature of its position.

The property is composed as follows: on the ground floor we find two star-vaulted rooms, of approximately 25 m2 in total, which leads to the upper floor, where we find a large star-vaulted room with service and a small balcony overlooking the street.

The property includes a cellar of approximately 17 m2 with a typical barrel vault, which can be accessed directly from the ground floor via a staircase.

The property has all the typical Salento characteristics and the upper part of the facade is covered with the beautiful Lecce stone. Possibility of variation of use in residential.