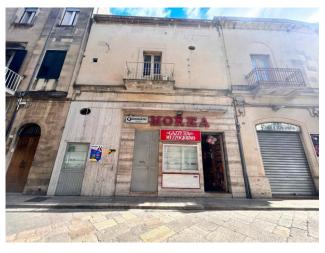

Equipped with two windows overlooking the city's main street, the property has very high commercial visibility, given the strategic nature of its position.

The property is composed as follows: on the ground floor we find two star-vaulted rooms, of approximately 25 m2 in total, which leads to the upper floor, where we find a large star-vaulted room with service and a small balcony overlooking the street.

The property includes a cellar of approximately 17 m2 with a typical barrel vault, which can be accessed directly from the ground floor via a staircase.

The property has all the typical Salento characteristics and the upper part of the facade is covered with the beautiful Lecce stone. Possibility of variation of use in residential.