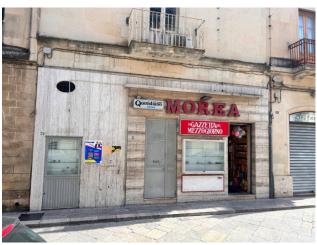

# Commercial Property for sale in Maglie +39) 0832 099369 € 160.000 Ref. CBI069-1148-132503

63 sq.m. | Bathrooms: 1 | Rooms: 1

PUGLIA - SALENTO - JERSEYS

In the center of Maglie, a few steps from the famous Piazza Aldo Moro, we offer for sale a commercial space with storage, of approximately 63 m2.

Equipped with two windows overlooking the city's main street, the property has very high commercial visibility, given the strategic nature of its position.

The property is composed as follows: on the ground floor we find two star-vaulted rooms, of approximately 25 m2 in total, which leads to the upper floor, where we find a large star-vaulted room with service and a small balcony overlooking the street.