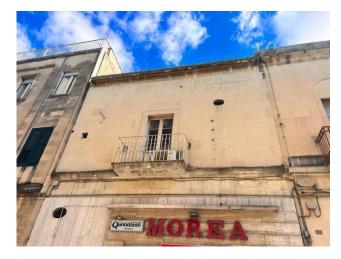

Equipped with two windows overlooking the city's main street, the property has very high commercial visibility, given the strategic nature of its position.

The property is composed as follows: on the ground floor we find two star-vaulted rooms, of approximately 25 m2 in total, which leads to the upper floor, where we find a large star-vaulted room with service and a small balcony overlooking the street.

The property includes a cellar of approximately 17 m2 with a typical barrel vault, which can be accessed directly from the ground floor via a staircase.

The property has all the typical Salento characteristics and the upper part of the facade is covered with the beautiful Lecce stone. Possibility of variation of use in residential.