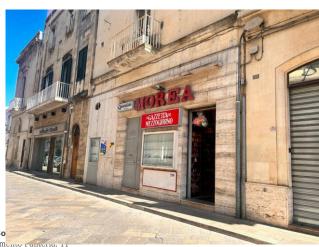

# Commercial Property for sale in Maglie +39) 0832 099369 € 160.000 Ref. CBI069-1148-132503

63 sq.m. | Bathrooms: 1 | Rooms: 1

PUGLIA - SALENTO - JERSEYS

In the center of Maglie, a few steps from the famous Piazza Aldo Moro, we offer for sale a commercial space with storage, of approximately 63 m2.

Equipped with two windows overlooking the city's main street, the property has very high commercial visibility, given the strategic nature of its position.

The property is composed as follows: on the ground floor we find two star-vaulted rooms, of approximately 25 m2 in total, which leads to the upper floor, where we find a large star-vaulted room with service and a small balcony overlooking the street.