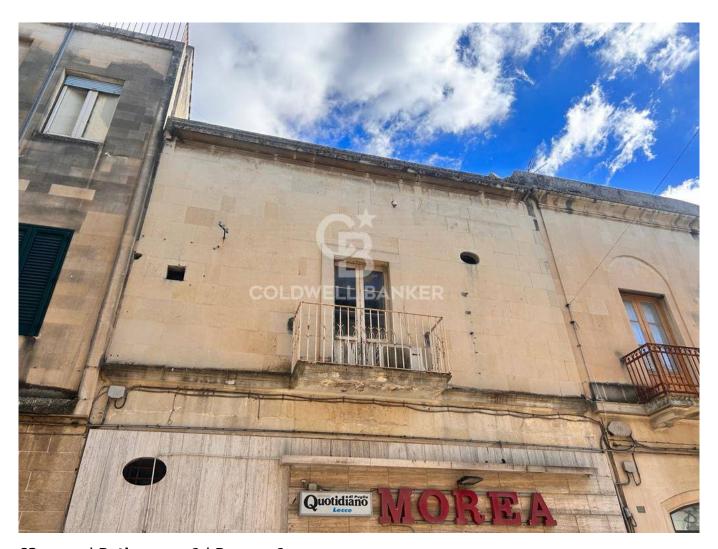

# Commercial Property for sale in Maglie +39) 0832 099369 € 160.000 Ref. CBI069-1148-132503

63 sq.m. | Bathrooms: 1 | Rooms: 1

PUGLIA - SALENTO - JERSEYS

In the center of Maglie, a few steps from the famous Piazza Aldo Moro, we offer for sale a commercial space with storage, of approximately 63 m2.

Equipped with two windows overlooking the city's main street, the property has very high commercial visibility, given the strategic nature of its position.

The property is composed as follows: on the ground floor we find two star-vaulted rooms, of approximately 25 m2 in total, which leads to the upper floor, where we find a large star-vaulted room with service and a small balcony overlooking the street.

The property includes a cellar of approximately 17 m2 with a typical barrel vault, which can be accessed directly from the ground floor via a staircase.

The property has all the typical Salento characteristics and the upper part of the facade is covered with the beautiful Lecce stone. Possibility of variation of use in residential.