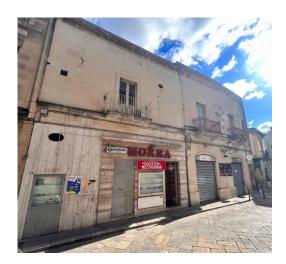

Equipped with two windows overlooking the city's main street, the property has very high commercial visibility, given the strategic nature of its position.

The property is composed as follows: on the ground floor we find two star-vaulted rooms, of approximately 25 m2 in total, which leads to the upper floor, where we find a large star-vaulted room with service and a small balcony overlooking the street.

The property includes a cellar of approximately 17 m2 with a typical barrel vault, which can be accessed directly from the ground floor via a staircase.

The property has all the typical Salento characteristics and the upper part of the facade is covered with the beautiful Lecce stone. Possibility of variation of use in residential.