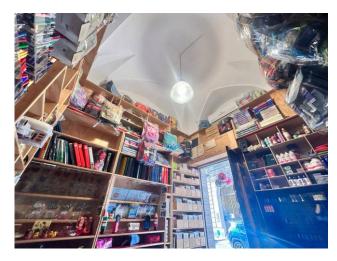

Equipped with two windows overlooking the city's main street, the property has very high commercial visibility, given the strategic nature of its position.

The property is composed as follows: on the ground floor we find two star-vaulted rooms, of approximately 25 m2 in total, which leads to the upper floor, where we find a large star-vaulted room with service and a small balcony overlooking the street.