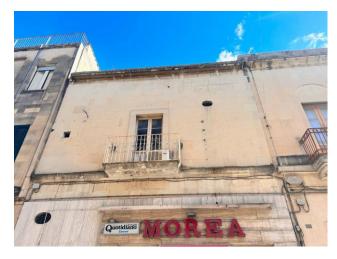

Equipped with two windows overlooking the city's main street, the property has very high commercial visibility, given the strategic nature of its position.

The property is composed as follows: on the ground floor we find two star-vaulted rooms, of approximately 25 m2 in total, which leads to the upper floor, where we find a large star-vaulted room with service and a small balcony overlooking the street.

The property includes a cellar of approximately 17 m2 with a typical barrel vault, which can be accessed directly from the ground floor via a staircase.

The property has all the typical Salento characteristics and the upper part of the facade is covered with the beautiful Lecce stone. Possibility of variation of use in residential.