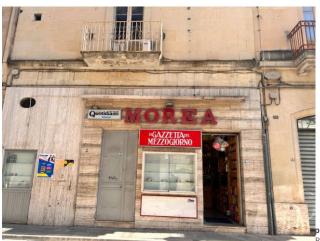

Equipped with two windows overlooking the city's main street, the property has very high commercial visibility, given the strategic nature of its position.

The property is composed as follows: on the ground floor we find two star-vaulted rooms, of approximately 25 m2 in total, which leads to the upper floor, where we find a large star-vaulted room with service and a small balcony overlooking the street.

The property includes a cellar of approximately 17 m2 with a typical barrel vault, which can be accessed directly from the ground floor via a staircase.

The property has all the typical Salento characteristics and the upper part of the facade is covered with the beautiful Lecce stone. Possibility of variation of use in residential.