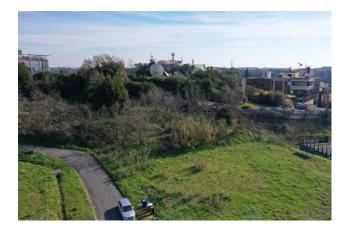

## 2.456 sq.m.

Rome - Montespaccato district - adjacent to the Forum Sport Center, we offer for sale a building plot of 2456 m2 with a buildability index of 0.8 for a realizable volume of approximately 2000 m3 of residential space. The conformation of the land allows the construction of both a building and terraced houses, it enjoys a beautiful view and is excellently connected to the ring road near the Via Aurelia junction. The urban destination is part of the area is "O" Urban Recovery.

## Features

| Property ID: CBI049-227-623 | Contract: Sale                      |
|-----------------------------|-------------------------------------|
| Categoria: Land             | Address: via della maglianella, snc |
| Zip Code: 166               | Municipality: Roma                  |
| Total sqm: 2.456 sq.m.      | Buildable sq.m.: 2.573 sq.m.        |