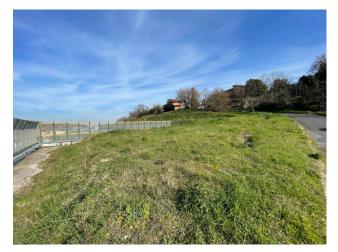

## 2.456 sq.m.

Rome - Montespaccato district - adjacent to the Forum Sport Center, we offer for sale a building plot of 2456 m2 with a buildability index of 0.8 for a realizable volume of approximately 2000 m3 of residential space. The conformation of the land allows the construction of both a building and terraced houses, it enjoys a beautiful view and is excellently connected to the ring road near the Via Aurelia junction. The urban destination is part of the area is "O" Urban Recovery.