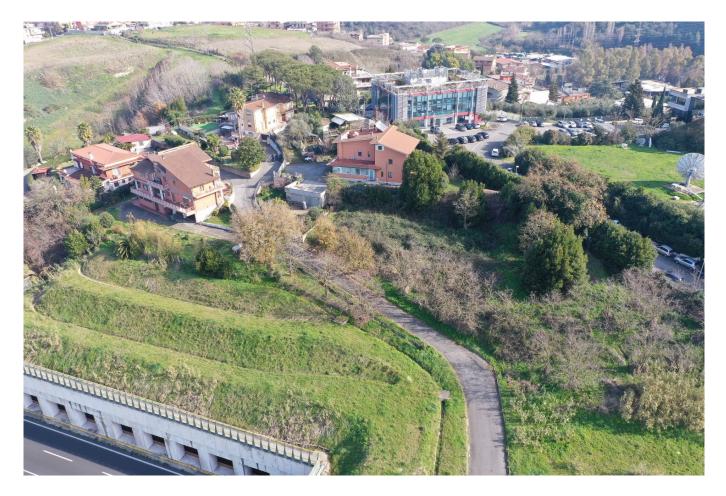

## 2.456 sq.m.

Rome - Montespaccato district - adjacent to the Forum Sport Center, we offer for sale a building plot of 2456 m2 with a buildability index of 0.8 for a realizable volume of approximately 2000 m3 of residential space. The conformation of the land allows the construction of both a building and terraced houses, it enjoys a beautiful view and is excellently connected to the ring road near the Via Aurelia junction. The urban destination is part of the area is "O" Urban Recovery.

## Features

| Property ID: CBI049-227-623 | Contract: Sale                      |
|-----------------------------|-------------------------------------|
| Categoria: Land             | Address: via della maglianella, snc |
| Zip Code: 166               | Municipality: Roma                  |
| Total sqm: 2.456 sq.m.      | Buildable sq.m.: 2.573 sq.m.        |