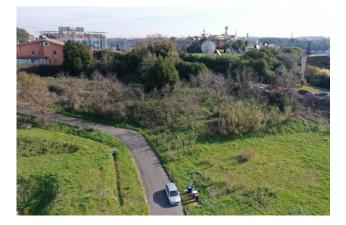

## 2.456 sq.m.

Rome - Montespaccato district - adjacent to the Forum Sport Center, we offer for sale a building plot of 2456 m2 with a buildability index of 0.8 for a realizable volume of approximately 2000 m3 of residential space. The conformation of the land allows the construction of both a building and terraced houses, it enjoys a beautiful view and is excellently connected to the ring road near the Via Aurelia junction. The urban destination is part of the area is "O" Urban Recovery.