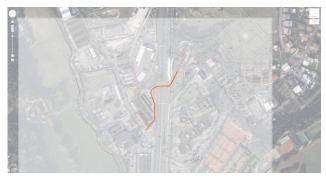

## 2.456 sq.m.

Rome - Montespaccato district - adjacent to the Forum Sport Center, we offer for sale a building plot of 2456 m2 with a buildability index of 0.8 for a realizable volume of approximately 2000 m3 of residential space. The conformation of the land allows the construction of both a building and terraced houses, it enjoys a beautiful view and is excellently connected to the ring road near the Via Aurelia junction. The urban destination is part of the area is "O" Urban Recovery.

## Features

| Property ID: CBI049-227-623 | Contract: Sale                      |
|-----------------------------|-------------------------------------|
| Categoria: Land             | Address: via della maglianella, snc |
| Zip Code: 166               | Municipality: Roma                  |
| Total sqm: 2.456 sq.m.      | Buildable sq.m.: 2.573 sq.m.        |