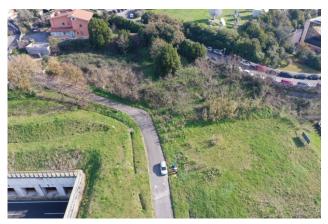

## 2.456 sq.m.

Rome - Montespaccato district - adjacent to the Forum Sport Center, we offer for sale a building plot of 2456 m2 with a buildability index of 0.8 for a realizable volume of approximately 2000 m3 of residential space. The conformation of the land allows the construction of both a building and terraced houses, it enjoys a beautiful view and is excellently connected to the ring road near the Via Aurelia junction. The urban destination is part of the area is "O" Urban Recovery.

## Features

| Property ID: CBI049-227-623 | Contract: Sale                      |
|-----------------------------|-------------------------------------|
| Categoria: Land             | Address: via della maglianella, snc |
| Zip Code: 166               | Municipality: Roma                  |
| Total sqm: 2.456 sq.m.      | Buildable sq.m.: 2.573 sq.m.        |