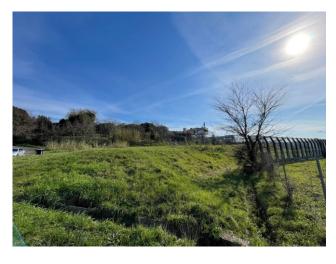

## 2.456 sq.m.

Rome - Montespaccato district - adjacent to the Forum Sport Center, we offer for sale a building plot of 2456 m2 with a buildability index of 0.8 for a realizable volume of approximately 2000 m3 of residential space. The conformation of the land allows the construction of both a building and terraced houses, it enjoys a beautiful view and is excellently connected to the ring road near the Via Aurelia junction. The urban destination is part of the area is "O" Urban Recovery.