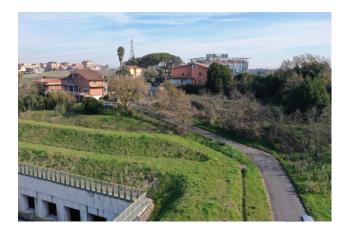

## 2.456 sq.m.

Rome - Montespaccato district - adjacent to the Forum Sport Center, we offer for sale a building plot of 2456 m2 with a buildability index of 0.8 for a realizable volume of approximately 2000 m3 of residential space. The conformation of the land allows the construction of both a building and terraced houses, it enjoys a beautiful view and is excellently connected to the ring road near the Via Aurelia junction. The urban destination is part of the area is "O" Urban Recovery.