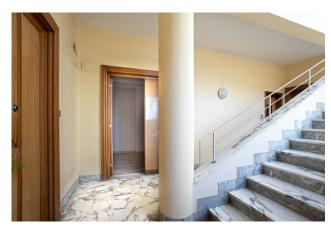

## 95 sq.m. | Bathrooms: 1 | Bedrooms: 2 | Rooms: 3

APARTMENT WITH CELLAR, COVERED PARKING SPACE AND 23 SQM TERRACE!!!

In the Grotticella district we offer for sale a bright 95m2 apartment on the fourth floor of a building with a lift. The property, renovated in 2019, is internally composed of: entrance hall, large living room with kitchenette, two double bedrooms, a bathroom and a comfortable closet.

The property includes a cellar, a covered parking space located within the condominium area and a  $23\ m2$  terrace.

Its strategic position, close to the main services and public transport, makes this apartment an ideal solution for those who want to live in a quiet and well-connected area.