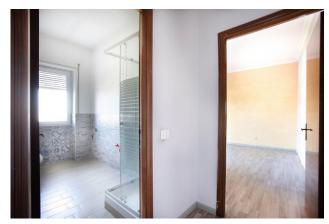

## 95 sq.m. | Bathrooms: 1 | Bedrooms: 2 | Rooms: 3

APARTMENT WITH CELLAR, COVERED PARKING SPACE AND 23 SQM TERRACE!!!

In the Grotticella district we offer for sale a bright 95m2 apartment on the fourth floor of a building with a lift. The property, renovated in 2019, is internally composed of: entrance hall, large living room with kitchenette, two double bedrooms, a bathroom and a comfortable closet.

## **Features**

| Property ID: CBI006-9-332688           | Contract: Sale                                   |
|----------------------------------------|--------------------------------------------------|
| Categoria: Apartment                   | Address: Via Santa Maria della Grotticella       |
| Zip Code: 1100                         | Municipality: Viterbo                            |
| Zona: Grotticella - Roncone - Pietrare | Total sqm: 95 sq.m.                              |
| Bedrooms: 2                            | Bathrooms: 1                                     |
| Rooms: 3                               | Internal condition: Good                         |
| Floor: 4                               | Total floors: 5                                  |
| Independent heating: Heating           | Parking space: Carport                           |
| Lift: Yes                              | Current Status: Available after the deed of sale |
| Terrace: Present, 23 sq.m.             | Kitchen: Kitchenette                             |