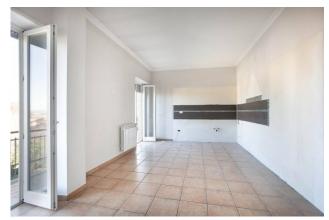

## 95 sq.m. | Bathrooms: 1 | Bedrooms: 2 | Rooms: 3

APARTMENT WITH CELLAR, COVERED PARKING SPACE AND 23 SQM TERRACE!!!

In the Grotticella district we offer for sale a bright 95m2 apartment on the fourth floor of a building with a lift. The property, renovated in 2019, is internally composed of: entrance hall, large living room with kitchenette, two double bedrooms, a bathroom and a comfortable closet.

The property includes a cellar, a covered parking space located within the condominium area and a  $23\ m2$  terrace.

Its strategic position, close to the main services and public transport, makes this apartment an ideal solution for those who want to live in a quiet and well-connected area.