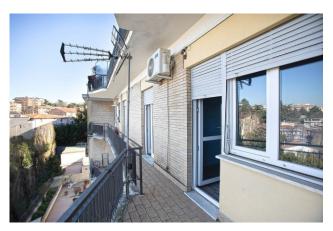

## 95 sq.m. | Bathrooms: 1 | Bedrooms: 2 | Rooms: 3

APARTMENT WITH CELLAR, COVERED PARKING SPACE AND 23 SQM TERRACE!!!

In the Grotticella district we offer for sale a bright 95m2 apartment on the fourth floor of a building with a lift. The property, renovated in 2019, is internally composed of: entrance hall, large living room with kitchenette, two double bedrooms, a bathroom and a comfortable closet.

The property includes a cellar, a covered parking space located within the condominium area and a  $23\ m2$  terrace.

Its strategic position, close to the main services and public transport, makes this apartment an ideal solution for those who want to live in a quiet and well-connected area.