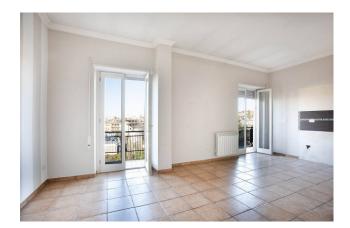

## 95 sq.m. | Bathrooms: 1 | Bedrooms: 2 | Rooms: 3

APARTMENT WITH CELLAR, COVERED PARKING SPACE AND 23 SQM TERRACE!!!

In the Grotticella district we offer for sale a bright 95m2 apartment on the fourth floor of a building with a lift. The property, renovated in 2019, is internally composed of: entrance hall, large living room with kitchenette, two double bedrooms, a bathroom and a comfortable closet.

The property includes a cellar, a covered parking space located within the condominium area and a  $23\ m2$  terrace.

Its strategic position, close to the main services and public transport, makes this apartment an ideal solution for those who want to live in a quiet and well-connected area.