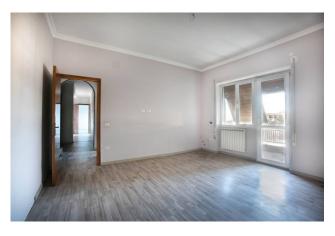

## 95 sq.m. | Bathrooms: 1 | Bedrooms: 2 | Rooms: 3

APARTMENT WITH CELLAR, COVERED PARKING SPACE AND 23 SQM TERRACE!!!

In the Grotticella district we offer for sale a bright 95m2 apartment on the fourth floor of a building with a lift. The property, renovated in 2019, is internally composed of: entrance hall, large living room with kitchenette, two double bedrooms, a bathroom and a comfortable closet.

The property includes a cellar, a covered parking space located within the condominium area and a  $23\ m2$  terrace.

Its strategic position, close to the main services and public transport, makes this apartment an ideal solution for those who want to live in a quiet and well-connected area.