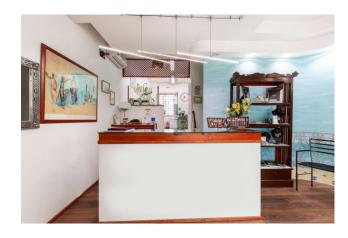

#### 60 sq.m. | Bathrooms: 1 | Rooms: 2

Garbatella - more precisely in via Giacinto Pullino 60, we are pleased to offer for sale a delightful commercial space of approximately 60m2 on two levels and composed of: ground floor with entrance window and two rooms, while on the S1 floor laboratory and bathroom.

Currently leased to a goldsmith until May 2024 with the possibility of automatic renewal for another 6 years.

Annual yield of 9% which combined with the strategic position near the Garbatella metro and the other main area services make this property an excellent investment.