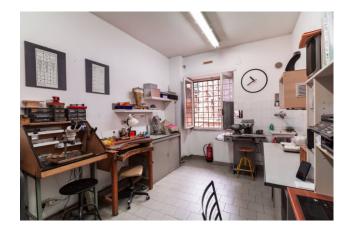

#### 60 sq.m. | Bathrooms: 1 | Rooms: 2

Garbatella - more precisely in via Giacinto Pullino 60, we are pleased to offer for sale a delightful commercial space of approximately 60m2 on two levels and composed of: ground floor with entrance window and two rooms, while on the S1 floor laboratory and bathroom.

Currently leased to a goldsmith until May 2024 with the possibility of automatic renewal for another 6 years.

Annual yield of 9% which combined with the strategic position near the Garbatella metro and the other main area services make this property an excellent investment.