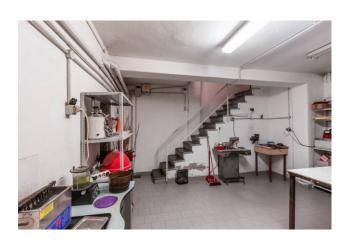

#### 60 sq.m. | Bathrooms: 1 | Rooms: 2

Garbatella - more precisely in via Giacinto Pullino 60, we are pleased to offer for sale a delightful commercial space of approximately 60m2 on two levels and composed of: ground floor with entrance window and two rooms, while on the S1 floor laboratory and bathroom.