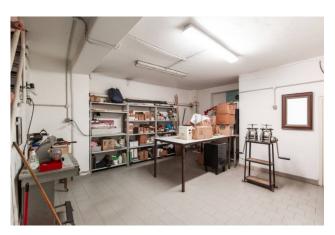

#### 60 sq.m. | Bathrooms: 1 | Rooms: 2

Garbatella - more precisely in via Giacinto Pullino 60, we are pleased to offer for sale a delightful commercial space of approximately 60m2 on two levels and composed of: ground floor with entrance window and two rooms, while on the S1 floor laboratory and bathroom.