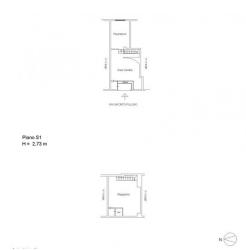

#### 60 sq.m. | Bathrooms: 1 | Rooms: 2

Garbatella - more precisely in via Giacinto Pullino 60, we are pleased to offer for sale a delightful commercial space of approximately 60m2 on two levels and composed of: ground floor with entrance window and two rooms, while on the S1 floor laboratory and bathroom.