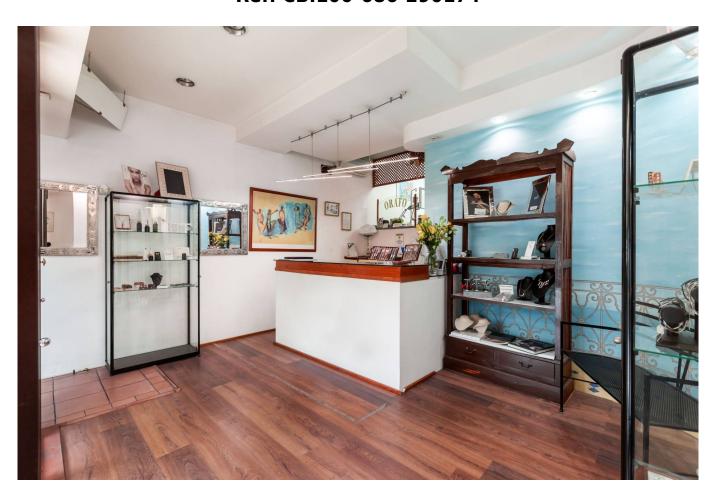

#### 60 sq.m. | Bathrooms: 1 | Rooms: 2

Garbatella - more precisely in via Giacinto Pullino 60, we are pleased to offer for sale a delightful commercial space of approximately 60m2 on two levels and composed of: ground floor with entrance window and two rooms, while on the S1 floor laboratory and bathroom.

Currently leased to a goldsmith until May 2024 with the possibility of automatic renewal for another 6 years.

Annual yield of 9% which combined with the strategic position near the Garbatella metro and the other main area services make this property an excellent investment.