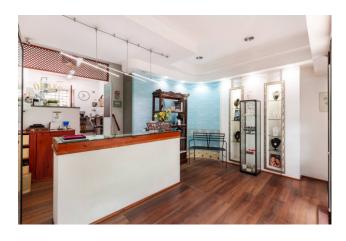

#### 60 sq.m. | Bathrooms: 1 | Rooms: 2

Garbatella - more precisely in via Giacinto Pullino 60, we are pleased to offer for sale a delightful commercial space of approximately 60m2 on two levels and composed of: ground floor with entrance window and two rooms, while on the S1 floor laboratory and bathroom.

Currently leased to a goldsmith until May 2024 with the possibility of automatic renewal for another 6 years.

Annual yield of 9% which combined with the strategic position near the Garbatella metro and the other main area services make this property an excellent investment.