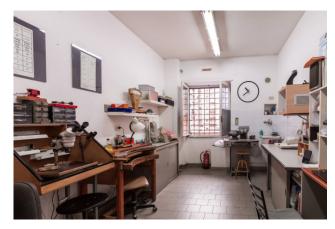

#### 60 sq.m. | Bathrooms: 1 | Rooms: 2

Garbatella - more precisely in via Giacinto Pullino 60, we are pleased to offer for sale a delightful commercial space of approximately 60m2 on two levels and composed of: ground floor with entrance window and two rooms, while on the S1 floor laboratory and bathroom.

Currently leased to a goldsmith until May 2024 with the possibility of automatic renewal for another 6 years.

Annual yield of 9% which combined with the strategic position near the Garbatella metro and the other main area services make this property an excellent investment.