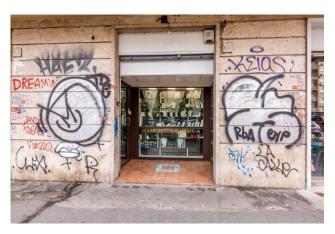

#### 60 sq.m. | Bathrooms: 1 | Rooms: 2

Garbatella - more precisely in via Giacinto Pullino 60, we are pleased to offer for sale a delightful commercial space of approximately 60m2 on two levels and composed of: ground floor with entrance window and two rooms, while on the S1 floor laboratory and bathroom.

Currently leased to a goldsmith until May 2024 with the possibility of automatic renewal for another 6 years.

Annual yield of 9% which combined with the strategic position near the Garbatella metro and the other main area services make this property an excellent investment.