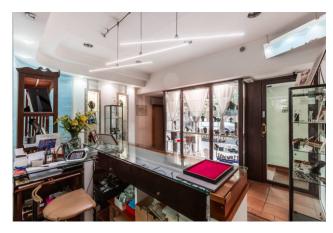

#### 60 sq.m. | Bathrooms: 1 | Rooms: 2

Garbatella - more precisely in via Giacinto Pullino 60, we are pleased to offer for sale a delightful commercial space of approximately 60m2 on two levels and composed of: ground floor with entrance window and two rooms, while on the S1 floor laboratory and bathroom.

Currently leased to a goldsmith until May 2024 with the possibility of automatic renewal for another 6 years.

Annual yield of 9% which combined with the strategic position near the Garbatella metro and the other main area services make this property an excellent investment.