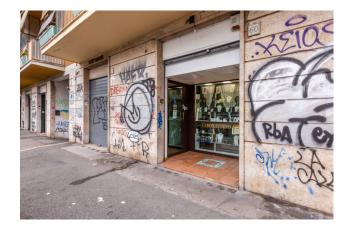

#### 60 sq.m. | Bathrooms: 1 | Rooms: 2

Garbatella - more precisely in via Giacinto Pullino 60, we are pleased to offer for sale a delightful commercial space of approximately 60m2 on two levels and composed of: ground floor with entrance window and two rooms, while on the S1 floor laboratory and bathroom.

Currently leased to a goldsmith until May 2024 with the possibility of automatic renewal for another 6 years.

Annual yield of 9% which combined with the strategic position near the Garbatella metro and the other main area services make this property an excellent investment.