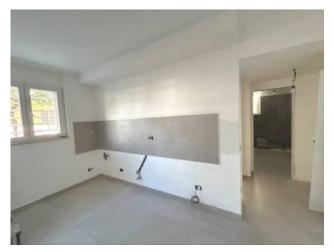

The house is located on the ground floor of a small building completely renovated and without condominium fees.

The apartment is the result of an urban regeneration and internally is composed of a comfortably sized living room overlooking the external courtyard, an open kitchen with the possibility of making it habitable, two double bedrooms, one of which is the master bedroom with private bathroom and a second bathroom.

The property is completed by the external perimeter space, largely paved, where it is possible to park up to three cars. The property will be delivered turnkey, has been renovated using excellent materials and finishes and will be equipped with the predisposition for the air conditioning system and PVC window frames with double glazing and grates on all openings. The property is located in the immediate vicinity of the school complex in via "di Vittorio" and that in via "Tirso", supermarkets and commercial activities of all kinds. . Bee "C"