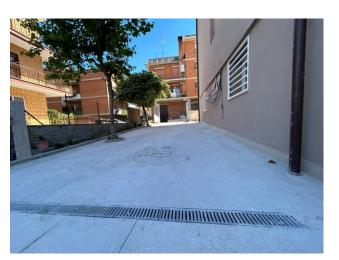

The property is completed by the external perimeter space, largely paved, where it is possible to park up to three cars. The property will be delivered turnkey, has been renovated using excellent materials and finishes and will be equipped with the predisposition for the air conditioning system and PVC window frames with double glazing and grates on all openings. The property is located in the immediate vicinity of the school complex in via "di Vittorio" and that in via "Tirso", supermarkets and commercial activities of all kinds. . Bee "C"

## Features

| Property ID: CBI049-729-622  | Contract: Sale                   |
|------------------------------|----------------------------------|
| Categoria: Apartment         | Address: Via G. Di Vittorio, 35  |
| Zip Code: 15                 | Municipality: Monterotondo       |
| Zona: Monterotondo Paese     | Total sqm: 100 sq.m.             |
| Bedrooms: 2                  | Bathrooms: 2                     |
| Rooms: 3                     | Internal condition: Excellent    |
| Floor: Ground Floor          | Total floors: 4                  |
| Independent heating: Heating | Parking space: Uncovered Parking |
| Date of construction: 1970   | Garden: Private, 150 sq.m.       |
| Kitchen: Exposed Kitchen     |                                  |