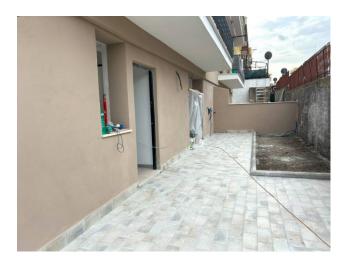

The property is completed by the external perimeter space, largely paved, where it is possible to park up to three cars. The property will be delivered turnkey, has been renovated using excellent materials and finishes and will be equipped with the predisposition for the air conditioning system and PVC window frames with double glazing and grates on all openings. The property is located in the immediate vicinity of the school complex in via "di Vittorio" and that in via "Tirso", supermarkets and commercial activities of all kinds. . Bee "C"