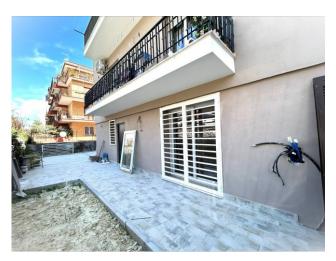

The house is located on the ground floor of a small building completely renovated and without condominium fees.

The apartment is the result of an urban regeneration and internally is composed of a comfortably sized living room overlooking the external courtyard, an open kitchen with the possibility of making it habitable, two double bedrooms, one of which is the master bedroom with private bathroom and a second bathroom.

The property is completed by the external perimeter space, largely paved, where it is possible to park up to three cars. The property will be delivered turnkey, has been renovated using excellent materials and finishes and will be equipped with the predisposition for the air conditioning system and PVC window frames with double glazing and grates on all openings. The property is located in the immediate vicinity of the school complex in via "di Vittorio" and that in via "Tirso", supermarkets and commercial activities of all kinds. . Bee "C"