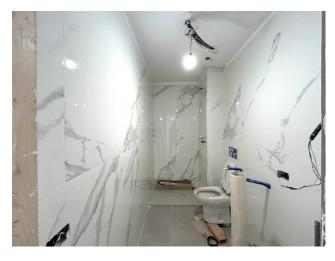

The house is located on the ground floor of a small building completely renovated and without condominium fees.

The apartment is the result of an urban regeneration and internally is composed of a comfortably sized living room overlooking the external courtyard, an open kitchen with the possibility of making it habitable, two double bedrooms, one of which is the master bedroom with private bathroom and a second bathroom.

The property is completed by the external perimeter space, largely paved, where it is possible to park up to three cars. The property will be delivered turnkey, has been renovated using excellent materials and finishes and will be equipped with the predisposition for the air conditioning system and PVC window frames with double glazing and grates on all openings. The property is located in the immediate vicinity of the school complex in via "di Vittorio" and that in via "Tirso", supermarkets and commercial activities of all kinds. . Bee "C"