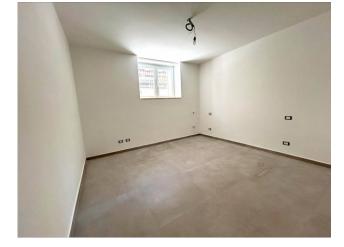

The house is located on the ground floor of a small building completely renovated and without condominium fees.

The apartment is the result of an urban regeneration and internally is composed of a comfortably sized living room overlooking the external courtyard, an open kitchen with the possibility of making it habitable, two double bedrooms, one of which is the master bedroom with private bathroom and a second bathroom.

The property is completed by the external perimeter space, largely paved, where it is possible to park up to three cars. The property will be delivered turnkey, has been renovated using excellent materials and finishes and will be equipped with the predisposition for the air conditioning system and PVC window frames with double glazing and grates on all openings. The property is located in the immediate vicinity of the school complex in via "di Vittorio" and that in via "Tirso", supermarkets and commercial activities of all kinds. . Bee "C"