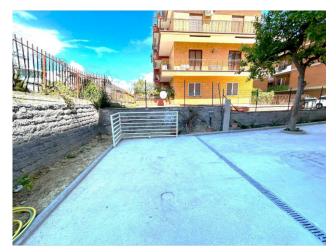

The property is completed by the external perimeter space, largely paved, where it is possible to park up to three cars. The property will be delivered turnkey, has been renovated using excellent materials and finishes and will be equipped with the predisposition for the air conditioning system and PVC window frames with double glazing and grates on all openings. The property is located in the immediate vicinity of the school complex in via "di Vittorio" and that in via "Tirso", supermarkets and commercial activities of all kinds. . Bee "C"

## Features

| Property ID: CBI049-729-622  | Contract: Sale                   |
|------------------------------|----------------------------------|
| Categoria: Apartment         | Address: Via G. Di Vittorio, 35  |
| Zip Code: 15                 | Municipality: Monterotondo       |
| Zona: Monterotondo Paese     | Total sqm: 100 sq.m.             |
| Bedrooms: 2                  | Bathrooms: 2                     |
| Rooms: 3                     | Internal condition: Excellent    |
| Floor: Ground Floor          | Total floors: 4                  |
| Independent heating: Heating | Parking space: Uncovered Parking |
| Date of construction: 1970   | Garden: Private, 150 sq.m.       |
| Kitchen: Exposed Kitchen     |                                  |