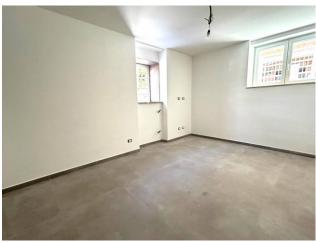

The house is located on the ground floor of a small building completely renovated and without condominium fees.

The apartment is the result of an urban regeneration and internally is composed of a comfortably sized living room overlooking the external courtyard, an open kitchen with the possibility of making it habitable, two double bedrooms, one of which is the master bedroom with private bathroom and a second bathroom.

The property is completed by the external perimeter space, largely paved, where it is possible to park up to three cars. The property will be delivered turnkey, has been renovated using excellent materials and finishes and will be equipped with the predisposition for the air conditioning system and PVC window frames with double glazing and grates on all openings. The property is located in the immediate vicinity of the school complex in via "di Vittorio" and that in via "Tirso", supermarkets and commercial activities of all kinds. . Bee "C"