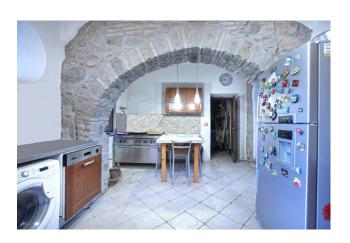

Entering the ground floor we find a large living room, dominated by a charming fireplace, which creates a welcoming and convivial atmosphere, the wooden staircase, which leads to the upper floor, with the gallery overlooking the room adds a scenographic touch. Also on the ground floor we have a hospitable and secluded kitchen characterized by a beautiful stone arch which can also be accessed directly from the outside, a room adjacent to it to be used according to your needs and a bathroom with window and shower