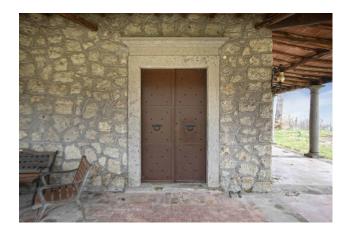

All around we find details that tell of a past, rich in stories and tales, the beautiful and important peperino fireplace with Latin inscriptions, as well as the entrance portal, the wooden beam supports carved with floral motifs, niches with peperino frames, terracotta flooring, walls with exposed stone inserts...