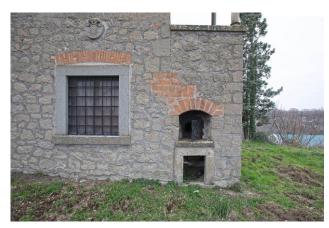

The sleeping area can also be reached via a beautiful and ancient external staircase by restoring the access door, thus allowing multiple usage solutions.

On the side wall of the house there is an ancient oven.

All around we find details that tell of a past, rich in stories and tales, the beautiful and important peperino fireplace with Latin inscriptions, as well as the entrance portal, the wooden beam supports carved with floral motifs, niches with peperino frames, terracotta flooring, walls with exposed stone inserts...