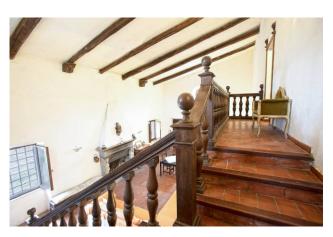

Entering the ground floor we find a large living room, dominated by a charming fireplace, which creates a welcoming and convivial atmosphere, the wooden staircase, which leads to the upper floor, with the gallery overlooking the room adds a scenographic touch. Also on the ground floor we have a hospitable and secluded kitchen characterized by a beautiful stone arch which can also be accessed directly from the outside, a room adjacent to it to be used according to your needs and a bathroom with window and shower