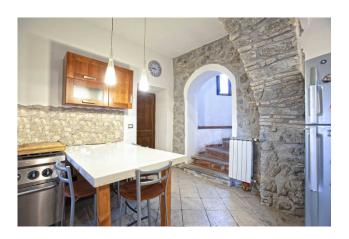

Entering the ground floor we find a large living room, dominated by a charming fireplace, which creates a welcoming and convivial atmosphere, the wooden staircase, which leads to the upper floor, with the gallery overlooking the room adds a scenographic touch. Also on the ground floor we have a hospitable and secluded kitchen characterized by a beautiful stone arch which can also be accessed directly from the outside, a room adjacent to it to be used according to your needs and a bathroom with window and shower