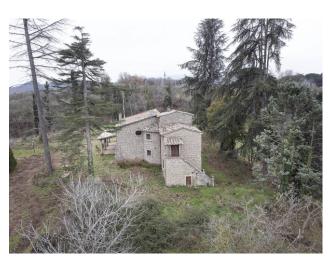

#### Position:

In a context that combines history, nature and culture, we find the "Casale della Maestra" an ancient stone country house, dating back to 1500 with subsequent evolutions.

Located on the border between Lazio and Umbria, nestled between Bomarzo, Mugnano, Attigliano and the Tiber Valley, only 1.5 km from the village of Bomarzo and the small jewel of Tuscia, the "Monster Park" also known as "Sacred Forest", which welcomes hundreds of visitors every year.

### Description:

What we present to you is a property spread over two levels, measuring 200 m2 with more than 2.5 hectares of hazelnut groves and almost 7 hectares of woodland, two 240 m2 greenhouses. each, as well as a collaborator and a warehouse.

All around we find details that tell of a past, rich in stories and tales, the beautiful and important peperino fireplace with Latin inscriptions, as well as the entrance portal, the wooden beam supports carved with floral motifs, niches with peperino frames, terracotta flooring, walls with exposed stone inserts...