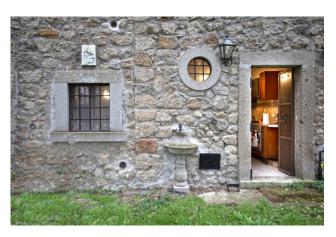

Entering the ground floor we find a large living room, dominated by a charming fireplace, which creates a welcoming and convivial atmosphere, the wooden staircase, which leads to the upper floor, with the gallery overlooking the room adds a scenographic touch. Also on the ground floor we have a hospitable and secluded kitchen characterized by a beautiful stone arch which can also be accessed directly from the outside, a room adjacent to it to be used according to your needs and a bathroom with window and shower

All around we find details that tell of a past, rich in stories and tales, the beautiful and important peperino fireplace with Latin inscriptions, as well as the entrance portal, the wooden beam supports carved with floral motifs, niches with peperino frames, terracotta flooring, walls with exposed stone inserts...