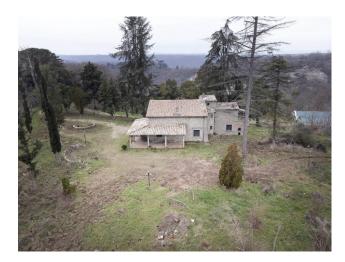

#### Position:

In a context that combines history, nature and culture, we find the "Casale della Maestra" an ancient stone country house, dating back to 1500 with subsequent evolutions.

Located on the border between Lazio and Umbria, nestled between Bomarzo, Mugnano, Attigliano and the Tiber Valley, only 1.5 km from the village of Bomarzo and the small jewel of Tuscia, the "Monster Park" also known as "Sacred Forest", which welcomes hundreds of visitors every year.

### Description:

What we present to you is a property spread over two levels, measuring 200 m2 with more than 2.5 hectares of hazelnut groves and almost 7 hectares of woodland, two 240 m2 greenhouses. each, as well as a collaborator and a warehouse.