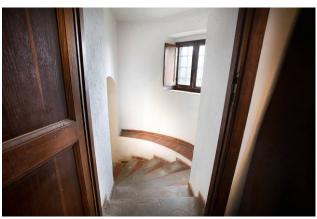

Entering the ground floor we find a large living room, dominated by a charming fireplace, which creates a welcoming and convivial atmosphere, the wooden staircase, which leads to the upper floor, with the gallery overlooking the room adds a scenographic touch. Also on the ground floor we have a hospitable and secluded kitchen characterized by a beautiful stone arch which can also be accessed directly from the outside, a room adjacent to it to be used according to your needs and a bathroom with window and shower