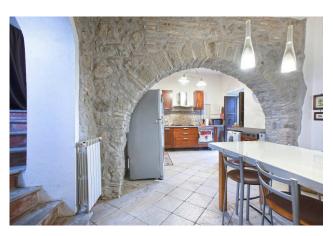

Entering the ground floor we find a large living room, dominated by a charming fireplace, which creates a welcoming and convivial atmosphere, the wooden staircase, which leads to the upper floor, with the gallery overlooking the room adds a scenographic touch. Also on the ground floor we have a hospitable and secluded kitchen characterized by a beautiful stone arch which can also be accessed directly from the outside, a room adjacent to it to be used according to your needs and a bathroom with window and shower