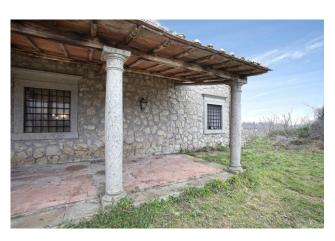

#### Position:

In a context that combines history, nature and culture, we find the "Casale della Maestra" an ancient stone country house, dating back to 1500 with subsequent evolutions.

Located on the border between Lazio and Umbria, nestled between Bomarzo, Mugnano, Attigliano and the Tiber Valley, only 1.5 km from the village of Bomarzo and the small jewel of Tuscia, the "Monster Park" also known as "Sacred Forest", which welcomes hundreds of visitors every year.

### Description:

What we present to you is a property spread over two levels, measuring 200 m2 with more than 2.5 hectares of hazelnut groves and almost 7 hectares of woodland, two 240 m2 greenhouses. each, as well as a collaborator and a warehouse.

All around we find details that tell of a past, rich in stories and tales, the beautiful and important peperino fireplace with Latin inscriptions, as well as the entrance portal, the wooden beam supports carved with floral motifs, niches with peperino frames, terracotta flooring, walls with exposed stone inserts...