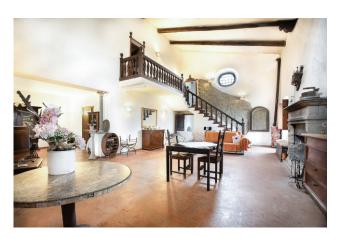

Entering the ground floor we find a large living room, dominated by a charming fireplace, which creates a welcoming and convivial atmosphere, the wooden staircase, which leads to the upper floor, with the gallery overlooking the room adds a scenographic touch. Also on the ground floor we have a hospitable and secluded kitchen characterized by a beautiful stone arch which can also be accessed directly from the outside, a room adjacent to it to be used according to your needs and a bathroom with window and shower

serving the living area.

On the upper level where each room offers a panoramic view of the surrounding wonders, the property includes three double bedrooms, a study and a further bathroom with window and shower.