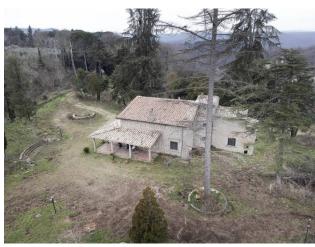

#### Position:

In a context that combines history, nature and culture, we find the "Casale della Maestra" an ancient stone country house, dating back to 1500 with subsequent evolutions.

Located on the border between Lazio and Umbria, nestled between Bomarzo, Mugnano, Attigliano and the Tiber Valley, only 1.5 km from the village of Bomarzo and the small jewel of Tuscia, the "Monster Park" also known as "Sacred Forest", which welcomes hundreds of visitors every year.

### Description:

What we present to you is a property spread over two levels, measuring 200 m2 with more than 2.5 hectares of hazelnut groves and almost 7 hectares of woodland, two 240 m2 greenhouses. each, as well as a collaborator and a warehouse.

The sleeping area can also be reached via a beautiful and ancient external staircase by restoring the access door, thus allowing multiple usage solutions.

On the side wall of the house there is an ancient oven.