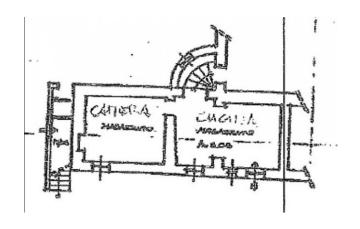

Entering the ground floor we find a large living room, dominated by a charming fireplace, which creates a welcoming and convivial atmosphere, the wooden staircase, which leads to the upper floor, with the gallery overlooking the room adds a scenographic touch. Also on the ground floor we have a hospitable and secluded kitchen characterized by a beautiful stone arch which can also be accessed directly from the outside, a room adjacent to it to be used according to your needs and a bathroom with window and shower

serving the living area.

On the upper level where each room offers a panoramic view of the surrounding wonders, the property includes three double bedrooms, a study and a further bathroom with window and shower.