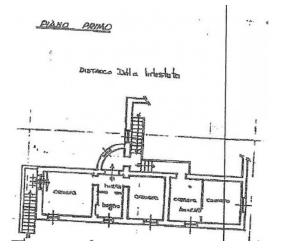

serving the living area.

On the upper level where each room offers a panoramic view of the surrounding wonders, the property includes three double bedrooms, a study and a further bathroom with window and shower.

The sleeping area can also be reached via a beautiful and ancient external staircase by restoring the access door, thus allowing multiple usage solutions.

On the side wall of the house there is an ancient oven.