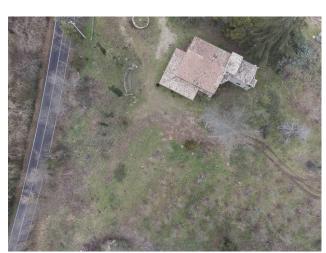

### Description:

What we present to you is a property spread over two levels, measuring 200 m2 with more than 2.5 hectares of hazelnut groves and almost 7 hectares of woodland, two 240 m2 greenhouses. each, as well as a collaborator and a warehouse.

#### **Features**

| Property ID: CBI006-9-332686      | Contract: Sale                                   |
|-----------------------------------|--------------------------------------------------|
| Categoria: Rustic/Farmhouse/Court | Address: Strada Provinciale Bomarzese            |
| Zip Code: 1020                    | Municipality: Bomarzo                            |
| Total sqm: 200 sq.m.              | Bedrooms: 4                                      |
| Bathrooms: 2                      | Rooms: 5                                         |
| Internal condition: Good          | Floor: Ground Floor                              |
| Total floors: 2                   | Independent heating: Heating                     |
| Date of construction: 1500        | Current Status: Available after the deed of sale |
| Garden: Private, 100 sq.m.        | Kitchen: Regular Kitchen                         |