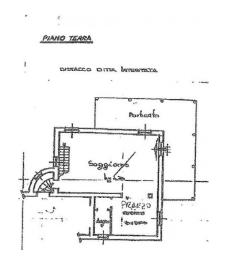

### Description:

What we present to you is a property spread over two levels, measuring 200 m2 with more than 2.5 hectares of hazelnut groves and almost 7 hectares of woodland, two 240 m2 greenhouses. each, as well as a collaborator and a warehouse.

Entering the ground floor we find a large living room, dominated by a charming fireplace, which creates a welcoming and convivial atmosphere, the wooden staircase, which leads to the upper floor, with the gallery overlooking the room adds a scenographic touch. Also on the ground floor we have a hospitable and secluded kitchen characterized by a beautiful stone arch which can also be accessed directly from the outside, a room adjacent to it to be used according to your needs and a bathroom with window and shower

serving the living area.

On the upper level where each room offers a panoramic view of the surrounding wonders, the property includes three double bedrooms, a study and a further bathroom with window and shower.