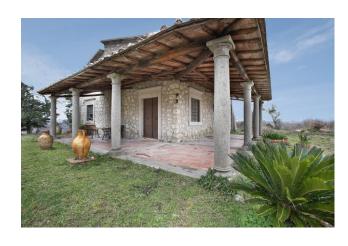

The sleeping area can also be reached via a beautiful and ancient external staircase by restoring the access door, thus allowing multiple usage solutions.

On the side wall of the house there is an ancient oven.

All around we find details that tell of a past, rich in stories and tales, the beautiful and important peperino fireplace with Latin inscriptions, as well as the entrance portal, the wooden beam supports carved with floral motifs, niches with peperino frames, terracotta flooring, walls with exposed stone inserts...