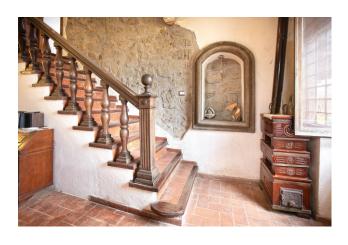

Entering the ground floor we find a large living room, dominated by a charming fireplace, which creates a welcoming and convivial atmosphere, the wooden staircase, which leads to the upper floor, with the gallery overlooking the room adds a scenographic touch. Also on the ground floor we have a hospitable and secluded kitchen characterized by a beautiful stone arch which can also be accessed directly from the outside, a room adjacent to it to be used according to your needs and a bathroom with window and shower

All around we find details that tell of a past, rich in stories and tales, the beautiful and important peperino fireplace with Latin inscriptions, as well as the entrance portal, the wooden beam supports carved with floral motifs, niches with peperino frames, terracotta flooring, walls with exposed stone inserts...