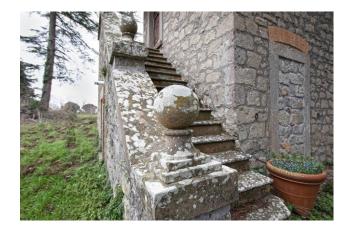

The sleeping area can also be reached via a beautiful and ancient external staircase by restoring the access door, thus allowing multiple usage solutions.

On the side wall of the house there is an ancient oven.

All around we find details that tell of a past, rich in stories and tales, the beautiful and important peperino fireplace with Latin inscriptions, as well as the entrance portal, the wooden beam supports carved with floral motifs, niches with peperino frames, terracotta flooring, walls with exposed stone inserts...