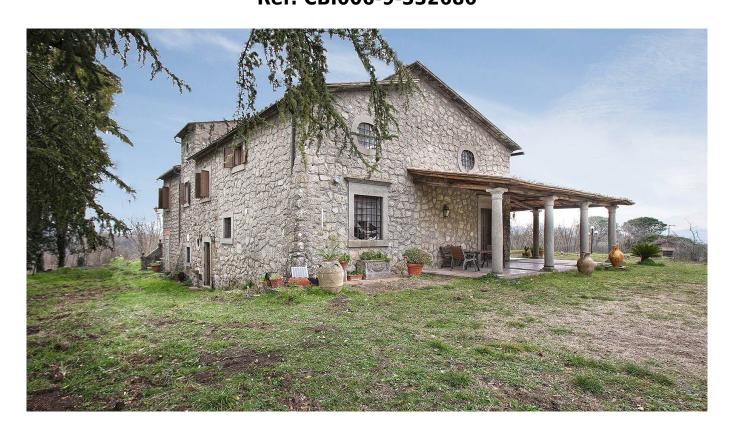

#### Position:

In a context that combines history, nature and culture, we find the "Casale della Maestra" an ancient stone country house, dating back to 1500 with subsequent evolutions.

Located on the border between Lazio and Umbria, nestled between Bomarzo, Mugnano, Attigliano and the Tiber Valley, only 1.5 km from the village of Bomarzo and the small jewel of Tuscia, the "Monster Park" also known as "Sacred Forest", which welcomes hundreds of visitors every year.

### Description:

What we present to you is a property spread over two levels, measuring 200 m2 with more than 2.5 hectares of hazelnut groves and almost 7 hectares of woodland, two 240 m2 greenhouses. each, as well as a collaborator and a warehouse.

The sleeping area can also be reached via a beautiful and ancient external staircase by restoring the access door, thus allowing multiple usage solutions.

On the side wall of the house there is an ancient oven.

All around we find details that tell of a past, rich in stories and tales, the beautiful and important peperino fireplace with Latin inscriptions, as well as the entrance portal, the wooden beam supports carved with floral motifs, niches with peperino frames, terracotta flooring, walls with exposed stone inserts...