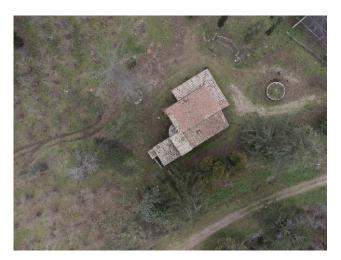

### Description:

What we present to you is a property spread over two levels, measuring 200 m2 with more than 2.5 hectares of hazelnut groves and almost 7 hectares of woodland, two 240 m2 greenhouses. each, as well as a collaborator and a warehouse.