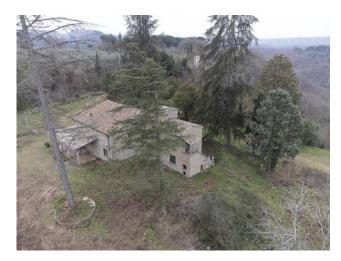

#### Position:

In a context that combines history, nature and culture, we find the "Casale della Maestra" an ancient stone country house, dating back to 1500 with subsequent evolutions.

Located on the border between Lazio and Umbria, nestled between Bomarzo, Mugnano, Attigliano and the Tiber Valley, only 1.5 km from the village of Bomarzo and the small jewel of Tuscia, the "Monster Park" also known as "Sacred Forest", which welcomes hundreds of visitors every year.

### Description:

What we present to you is a property spread over two levels, measuring 200 m2 with more than 2.5 hectares of hazelnut groves and almost 7 hectares of woodland, two 240 m2 greenhouses. each, as well as a collaborator and a warehouse.

The sleeping area can also be reached via a beautiful and ancient external staircase by restoring the access door, thus allowing multiple usage solutions.

On the side wall of the house there is an ancient oven.