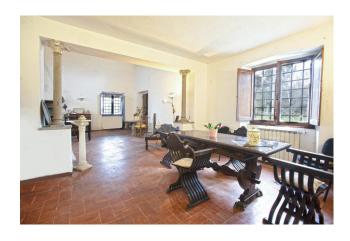

Entering the ground floor we find a large living room, dominated by a charming fireplace, which creates a welcoming and convivial atmosphere, the wooden staircase, which leads to the upper floor, with the gallery overlooking the room adds a scenographic touch. Also on the ground floor we have a hospitable and secluded kitchen characterized by a beautiful stone arch which can also be accessed directly from the outside, a room adjacent to it to be used according to your needs and a bathroom with window and shower

serving the living area.

On the upper level where each room offers a panoramic view of the surrounding wonders, the property includes three double bedrooms, a study and a further bathroom with window and shower.