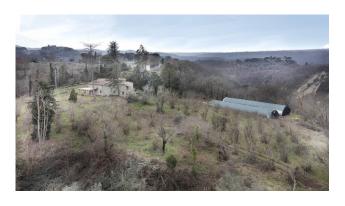

#### Position:

In a context that combines history, nature and culture, we find the "Casale della Maestra" an ancient stone country house, dating back to 1500 with subsequent evolutions.

Located on the border between Lazio and Umbria, nestled between Bomarzo, Mugnano, Attigliano and the Tiber Valley, only 1.5 km from the village of Bomarzo and the small jewel of Tuscia, the "Monster Park" also known as "Sacred Forest", which welcomes hundreds of visitors every year.

### Description:

What we present to you is a property spread over two levels, measuring 200 m2 with more than 2.5 hectares of hazelnut groves and almost 7 hectares of woodland, two 240 m2 greenhouses. each, as well as a collaborator and a warehouse.