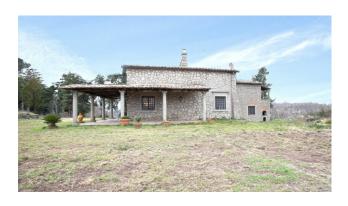

### Description:

What we present to you is a property spread over two levels, measuring 200 m2 with more than 2.5 hectares of hazelnut groves and almost 7 hectares of woodland, two 240 m2 greenhouses. each, as well as a collaborator and a warehouse.

Entering the ground floor we find a large living room, dominated by a charming fireplace, which creates a welcoming and convivial atmosphere, the wooden staircase, which leads to the upper floor, with the gallery overlooking the room adds a scenographic touch. Also on the ground floor we have a hospitable and secluded kitchen characterized by a beautiful stone arch which can also be accessed directly from the outside, a room adjacent to it to be used according to your needs and a bathroom with window and shower