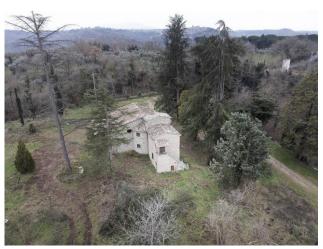

#### Position:

In a context that combines history, nature and culture, we find the "Casale della Maestra" an ancient stone country house, dating back to 1500 with subsequent evolutions.

Located on the border between Lazio and Umbria, nestled between Bomarzo, Mugnano, Attigliano and the Tiber Valley, only 1.5 km from the village of Bomarzo and the small jewel of Tuscia, the "Monster Park" also known as "Sacred Forest", which welcomes hundreds of visitors every year.

### Description:

What we present to you is a property spread over two levels, measuring 200 m2 with more than 2.5 hectares of hazelnut groves and almost 7 hectares of woodland, two 240 m2 greenhouses. each, as well as a collaborator and a warehouse.

The sleeping area can also be reached via a beautiful and ancient external staircase by restoring the access door, thus allowing multiple usage solutions.

On the side wall of the house there is an ancient oven.