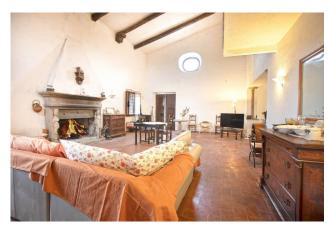

Entering the ground floor we find a large living room, dominated by a charming fireplace, which creates a welcoming and convivial atmosphere, the wooden staircase, which leads to the upper floor, with the gallery overlooking the room adds a scenographic touch. Also on the ground floor we have a hospitable and secluded kitchen characterized by a beautiful stone arch which can also be accessed directly from the outside, a room adjacent to it to be used according to your needs and a bathroom with window and shower

All around we find details that tell of a past, rich in stories and tales, the beautiful and important peperino fireplace with Latin inscriptions, as well as the entrance portal, the wooden beam supports carved with floral motifs, niches with peperino frames, terracotta flooring, walls with exposed stone inserts...