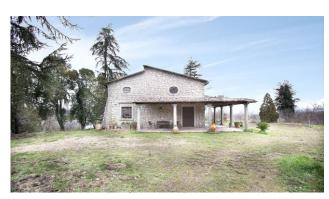

#### Position:

In a context that combines history, nature and culture, we find the "Casale della Maestra" an ancient stone country house, dating back to 1500 with subsequent evolutions.

Located on the border between Lazio and Umbria, nestled between Bomarzo, Mugnano, Attigliano and the Tiber Valley, only 1.5 km from the village of Bomarzo and the small jewel of Tuscia, the "Monster Park" also known as "Sacred Forest", which welcomes hundreds of visitors every year.

### Description:

What we present to you is a property spread over two levels, measuring 200 m2 with more than 2.5 hectares of hazelnut groves and almost 7 hectares of woodland, two 240 m2 greenhouses. each, as well as a collaborator and a warehouse.