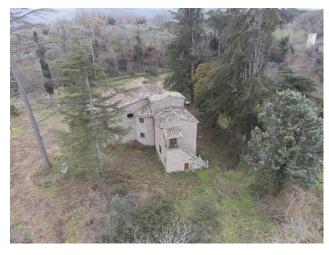

#### Position:

In a context that combines history, nature and culture, we find the "Casale della Maestra" an ancient stone country house, dating back to 1500 with subsequent evolutions.

Located on the border between Lazio and Umbria, nestled between Bomarzo, Mugnano, Attigliano and the Tiber Valley, only 1.5 km from the village of Bomarzo and the small jewel of Tuscia, the "Monster Park" also known as "Sacred Forest", which welcomes hundreds of visitors every year.

### Description:

What we present to you is a property spread over two levels, measuring 200 m2 with more than 2.5 hectares of hazelnut groves and almost 7 hectares of woodland, two 240 m2 greenhouses. each, as well as a collaborator and a warehouse.

The sleeping area can also be reached via a beautiful and ancient external staircase by restoring the access door, thus allowing multiple usage solutions.

On the side wall of the house there is an ancient oven.