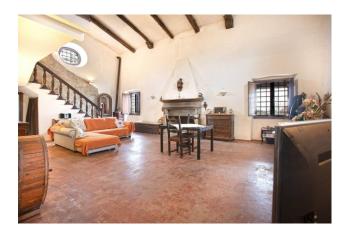

Entering the ground floor we find a large living room, dominated by a charming fireplace, which creates a welcoming and convivial atmosphere, the wooden staircase, which leads to the upper floor, with the gallery overlooking the room adds a scenographic touch. Also on the ground floor we have a hospitable and secluded kitchen characterized by a beautiful stone arch which can also be accessed directly from the outside, a room adjacent to it to be used according to your needs and a bathroom with window and shower

serving the living area.

On the upper level where each room offers a panoramic view of the surrounding wonders, the property includes three double bedrooms, a study and a further bathroom with window and shower.