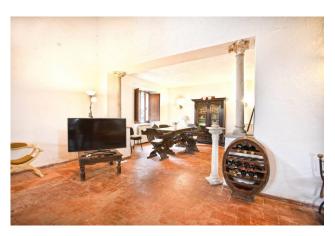

Entering the ground floor we find a large living room, dominated by a charming fireplace, which creates a welcoming and convivial atmosphere, the wooden staircase, which leads to the upper floor, with the gallery overlooking the room adds a scenographic touch. Also on the ground floor we have a hospitable and secluded kitchen characterized by a beautiful stone arch which can also be accessed directly from the outside, a room adjacent to it to be used according to your needs and a bathroom with window and shower

serving the living area.

On the upper level where each room offers a panoramic view of the surrounding wonders, the property includes three double bedrooms, a study and a further bathroom with window and shower.