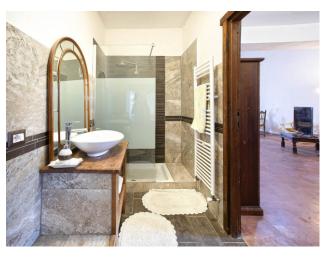

Entering the ground floor we find a large living room, dominated by a charming fireplace, which creates a welcoming and convivial atmosphere, the wooden staircase, which leads to the upper floor, with the gallery overlooking the room adds a scenographic touch. Also on the ground floor we have a hospitable and secluded kitchen characterized by a beautiful stone arch which can also be accessed directly from the outside, a room adjacent to it to be used according to your needs and a bathroom with window and shower

serving the living area.

On the upper level where each room offers a panoramic view of the surrounding wonders, the property includes three double bedrooms, a study and a further bathroom with window and shower.