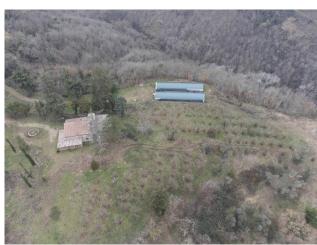

#### Position:

In a context that combines history, nature and culture, we find the "Casale della Maestra" an ancient stone country house, dating back to 1500 with subsequent evolutions.

Located on the border between Lazio and Umbria, nestled between Bomarzo, Mugnano, Attigliano and the Tiber Valley, only 1.5 km from the village of Bomarzo and the small jewel of Tuscia, the "Monster Park" also known as "Sacred Forest", which welcomes hundreds of visitors every year.

### Description:

What we present to you is a property spread over two levels, measuring 200 m2 with more than 2.5 hectares of hazelnut groves and almost 7 hectares of woodland, two 240 m2 greenhouses. each, as well as a collaborator and a warehouse.