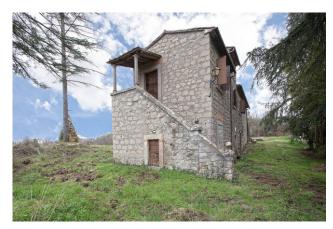

#### Position:

In a context that combines history, nature and culture, we find the "Casale della Maestra" an ancient stone country house, dating back to 1500 with subsequent evolutions.

Located on the border between Lazio and Umbria, nestled between Bomarzo, Mugnano, Attigliano and the Tiber Valley, only 1.5 km from the village of Bomarzo and the small jewel of Tuscia, the "Monster Park" also known as "Sacred Forest", which welcomes hundreds of visitors every year.

### Description:

What we present to you is a property spread over two levels, measuring 200 m2 with more than 2.5 hectares of hazelnut groves and almost 7 hectares of woodland, two 240 m2 greenhouses. each, as well as a collaborator and a warehouse.

The sleeping area can also be reached via a beautiful and ancient external staircase by restoring the access door, thus allowing multiple usage solutions.

On the side wall of the house there is an ancient oven.