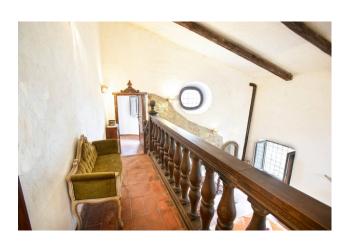

Entering the ground floor we find a large living room, dominated by a charming fireplace, which creates a welcoming and convivial atmosphere, the wooden staircase, which leads to the upper floor, with the gallery overlooking the room adds a scenographic touch. Also on the ground floor we have a hospitable and secluded kitchen characterized by a beautiful stone arch which can also be accessed directly from the outside, a room adjacent to it to be used according to your needs and a bathroom with window and shower

serving the living area.

On the upper level where each room offers a panoramic view of the surrounding wonders, the property includes three double bedrooms, a study and a further bathroom with window and shower.