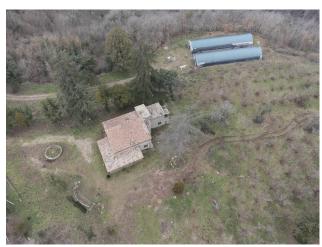

### Description:

What we present to you is a property spread over two levels, measuring 200 m2 with more than 2.5 hectares of hazelnut groves and almost 7 hectares of woodland, two 240 m2 greenhouses. each, as well as a collaborator and a warehouse.