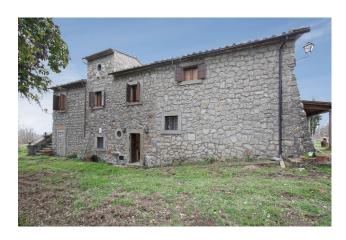

#### Position:

In a context that combines history, nature and culture, we find the "Casale della Maestra" an ancient stone country house, dating back to 1500 with subsequent evolutions.

Located on the border between Lazio and Umbria, nestled between Bomarzo, Mugnano, Attigliano and the Tiber Valley, only 1.5 km from the village of Bomarzo and the small jewel of Tuscia, the "Monster Park" also known as "Sacred Forest", which welcomes hundreds of visitors every year.

### Description:

What we present to you is a property spread over two levels, measuring 200 m2 with more than 2.5 hectares of hazelnut groves and almost 7 hectares of woodland, two 240 m2 greenhouses. each, as well as a collaborator and a warehouse.