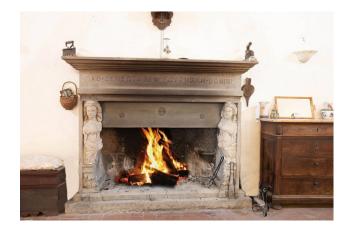

All around we find details that tell of a past, rich in stories and tales, the beautiful and important peperino fireplace with Latin inscriptions, as well as the entrance portal, the wooden beam supports carved with floral motifs, niches with peperino frames, terracotta flooring, walls with exposed stone inserts...