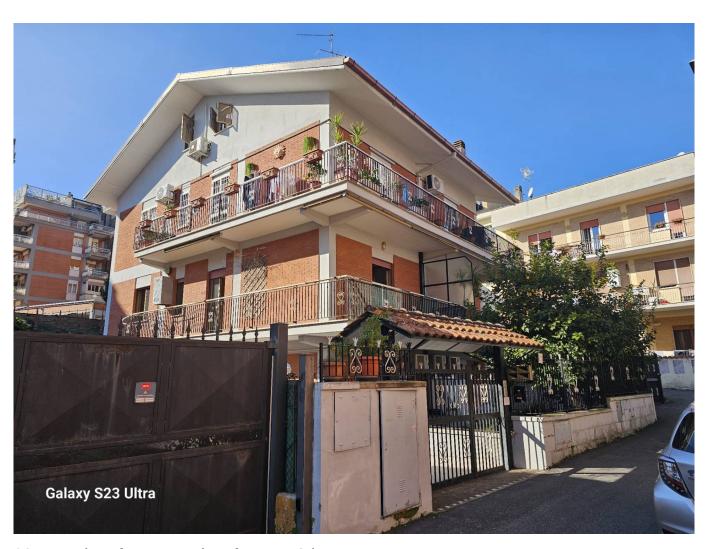

## 90 sq.m. | Bathrooms: 1 | Bedrooms: 2 | Rooms: 4

ROME: GROTTAROSSA AREA, We offer for sale in a small condominium, apartment to renovate located on the first and ground floor. As follows; entrance, living room, kitchen, bathroom, double bedroom, a staircase leads to the second room located on the ground floor and is equipped with a paved garden of approximately 50m2. The property includes a large balcony that covers the entire perimeter of the apartment and two garages. The state of conservation of the property needs to be restored, offering the possibility of customizing the rooms according to your tastes and needs. In the immediate vicinity there is the Papacci Park, ideal for extensive walks and enjoying relaxing moments in the open air.

The building consists of only two floors, guaranteeing privacy and tranquility.

## **Features**

Property ID: CBI047-2043-29 Contract: Sale

| Categoria: Apartment                             | Address: Via Veientana, 27          |
|--------------------------------------------------|-------------------------------------|
| Zip Code: 189                                    | Municipality: Roma                  |
| Zona: Tomba di Nerone                            | Total sqm: 90 sq.m.                 |
| Bedrooms: 2                                      | Bathrooms: 1                        |
| Rooms: 4                                         | Internal condition: To be renovated |
| Floor: 1                                         | Total floors: 2                     |
| Independent heating: Heating                     | Date of construction: 1970          |
| Current Status: Available after the deed of sale | Condominium costs: € 70             |
| Balconies: Present, 20 sq.m.                     | Sea distance: 40.000 meter          |
| Kitchen: Regular Kitchen                         | Garage: for two cars, 37 sq.m.      |