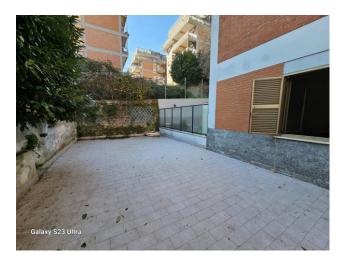

## 90 sq.m. | Bathrooms: 1 | Bedrooms: 2 | Rooms: 4

ROME: GROTTAROSSA AREA, We offer for sale in a small condominium, apartment to renovate located on the first and ground floor. As follows; entrance, living room, kitchen, bathroom, double bedroom, a staircase leads to the second room located on the ground floor and is equipped with a paved garden of approximately 50m2. The property includes a large balcony that covers the entire perimeter of the apartment and two garages. The state of conservation of the property needs to be restored, offering the possibility of customizing the rooms according to your tastes and needs. In the immediate vicinity there is the Papacci Park, ideal for extensive walks and enjoying relaxing moments in the open air.