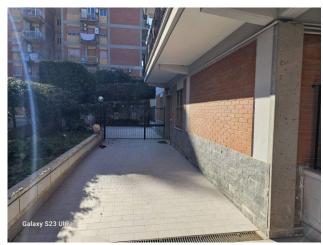

## 90 sq.m. | Bathrooms: 1 | Bedrooms: 2 | Rooms: 4

ROME: GROTTAROSSA AREA, We offer for sale in a small condominium, apartment to renovate located on the first and ground floor. As follows; entrance, living room, kitchen, bathroom, double bedroom, a staircase leads to the second room located on the ground floor and is equipped with a paved garden of approximately 50m2. The property includes a large balcony that covers the entire perimeter of the apartment and two garages. The state of conservation of the property needs to be restored, offering the possibility of customizing the rooms according to your tastes and needs. In the immediate vicinity there is the Papacci Park, ideal for extensive walks and enjoying relaxing moments in the open air.

## **Features**

Property ID: CBI047-2043-29 Contract: Sale

| Categoria: Apartment                             | Address: Via Veientana, 27          |
|--------------------------------------------------|-------------------------------------|
| Zip Code: 189                                    | Municipality: Roma                  |
| Zona: Tomba di Nerone                            | Total sqm: 90 sq.m.                 |
| Bedrooms: 2                                      | Bathrooms: 1                        |
| Rooms: 4                                         | Internal condition: To be renovated |
| Floor: 1                                         | Total floors: 2                     |
| Independent heating: Heating                     | Date of construction: 1970          |
| Current Status: Available after the deed of sale | Condominium costs: € 70             |
| Balconies: Present, 20 sq.m.                     | Sea distance: 40.000 meter          |
| Kitchen: Regular Kitchen                         | Garage: for two cars, 37 sq.m.      |