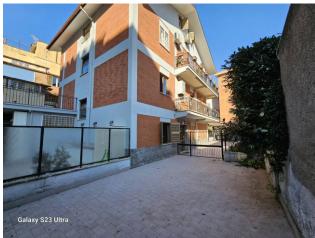

## 90 sq.m. | Bathrooms: 1 | Bedrooms: 2 | Rooms: 4

ROME: GROTTAROSSA AREA, We offer for sale in a small condominium, apartment to renovate located on the first and ground floor. As follows; entrance, living room, kitchen, bathroom, double bedroom, a staircase leads to the second room located on the ground floor and is equipped with a paved garden of approximately 50m2. The property includes a large balcony that covers the entire perimeter of the apartment and two garages. The state of conservation of the property needs to be restored, offering the possibility of customizing the rooms according to your tastes and needs. In the immediate vicinity there is the Papacci Park, ideal for extensive walks and enjoying relaxing moments in the open air.

The building consists of only two floors, guaranteeing privacy and tranquility.