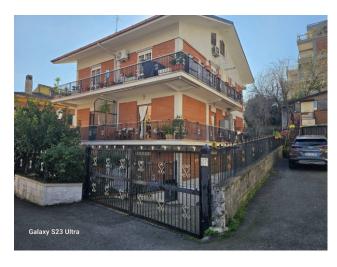

## 90 sq.m. | Bathrooms: 1 | Bedrooms: 2 | Rooms: 4

ROME: GROTTAROSSA AREA, We offer for sale in a small condominium, apartment to renovate located on the first and ground floor. As follows; entrance, living room, kitchen, bathroom, double bedroom, a staircase leads to the second room located on the ground floor and is equipped with a paved garden of approximately 50m2. The property includes a large balcony that covers the entire perimeter of the apartment and two garages. The state of conservation of the property needs to be restored, offering the possibility of customizing the rooms according to your tastes and needs. In the immediate vicinity there is the Papacci Park, ideal for extensive walks and enjoying relaxing moments in the open air.

The building consists of only two floors, guaranteeing privacy and tranquility.