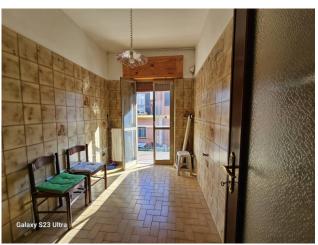

## 90 sq.m. | Bathrooms: 1 | Bedrooms: 2 | Rooms: 4

ROME: GROTTAROSSA AREA, We offer for sale in a small condominium, apartment to renovate located on the first and ground floor. As follows; entrance, living room, kitchen, bathroom, double bedroom, a staircase leads to the second room located on the ground floor and is equipped with a paved garden of approximately 50m2. The property includes a large balcony that covers the entire perimeter of the apartment and two garages. The state of conservation of the property needs to be restored, offering the possibility of customizing the rooms according to your tastes and needs. In the immediate vicinity there is the Papacci Park, ideal for extensive walks and enjoying relaxing moments in the open air.