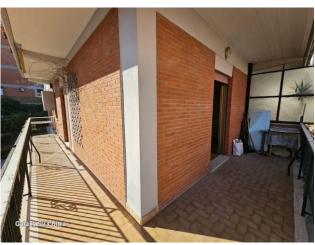

## 90 sq.m. | Bathrooms: 1 | Bedrooms: 2 | Rooms: 4

ROME: GROTTAROSSA AREA, We offer for sale in a small condominium, apartment to renovate located on the first and ground floor. As follows; entrance, living room, kitchen, bathroom, double bedroom, a staircase leads to the second room located on the ground floor and is equipped with a paved garden of approximately 50m2. The property includes a large balcony that covers the entire perimeter of the apartment and two garages. The state of conservation of the property needs to be restored, offering the possibility of customizing the rooms according to your tastes and needs. In the immediate vicinity there is the Papacci Park, ideal for extensive walks and enjoying relaxing moments in the open air.

## **Features**

Property ID: CBI047-2043-29 Contract: Sale

| Categoria: Apartment                             | Address: Via Veientana, 27          |
|--------------------------------------------------|-------------------------------------|
| Zip Code: 189                                    | Municipality: Roma                  |
| Zona: Tomba di Nerone                            | Total sqm: 90 sq.m.                 |
| Bedrooms: 2                                      | Bathrooms: 1                        |
| Rooms: 4                                         | Internal condition: To be renovated |
| Floor: 1                                         | Total floors: 2                     |
| Independent heating: Heating                     | Date of construction: 1970          |
| Current Status: Available after the deed of sale | Condominium costs: € 70             |
| Balconies: Present, 20 sq.m.                     | Sea distance: 40.000 meter          |
| Kitchen: Regular Kitchen                         | Garage: for two cars, 37 sq.m.      |