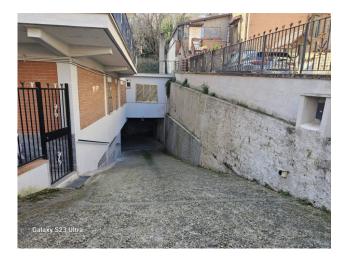

## 90 sq.m. | Bathrooms: 1 | Bedrooms: 2 | Rooms: 4

ROME: GROTTAROSSA AREA, We offer for sale in a small condominium, apartment to renovate located on the first and ground floor. As follows; entrance, living room, kitchen, bathroom, double bedroom, a staircase leads to the second room located on the ground floor and is equipped with a paved garden of approximately 50m2. The property includes a large balcony that covers the entire perimeter of the apartment and two garages. The state of conservation of the property needs to be restored, offering the possibility of customizing the rooms according to your tastes and needs. In the immediate vicinity there is the Papacci Park, ideal for extensive walks and enjoying relaxing moments in the open air.

## **Features**

Property ID: CBI047-2043-29 Contract: Sale

| Categoria: Apartment                             | Address: Via Veientana, 27          |
|--------------------------------------------------|-------------------------------------|
| Zip Code: 189                                    | Municipality: Roma                  |
| Zona: Tomba di Nerone                            | Total sqm: 90 sq.m.                 |
| Bedrooms: 2                                      | Bathrooms: 1                        |
| Rooms: 4                                         | Internal condition: To be renovated |
| Floor: 1                                         | Total floors: 2                     |
| Independent heating: Heating                     | Date of construction: 1970          |
| Current Status: Available after the deed of sale | Condominium costs: € 70             |
| Balconies: Present, 20 sq.m.                     | Sea distance: 40.000 meter          |
| Kitchen: Regular Kitchen                         | Garage: for two cars, 37 sq.m.      |