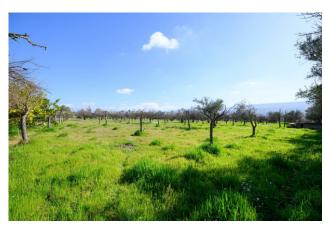

## 105 sq.m.

Coldwell Banker Maxi/RE offers for sale a warehouse located in the Deserto district, a strategic area of the municipality of Comiso due to its position.

With a total surface area of 105 m2, of which 100 m2 are walkable, this property is the ideal solution for those looking for a functional and well-structured space. It is completed by land of approximately 11,000 m2, part of which is dedicated to the warehouse/storage and the rest is intended for the cultivation of fruit trees (peaches, apricots, medlars, pomegranates, plums, lemons, walnuts, figs, persimmons) and 120 olive trees, large and well-kept area. The property's discreet state of conservation guarantees its solidity and safety. The height of 3.00 meters gives breadth and the possibility of making the most of the available space.

In summary, this warehouse represents a perfect solution for those looking for a large and functional space in a strategic and well-served area, with the possibility of also exploiting a plot of approximately 11,000 m2 for agricultural activities or outdoor storage or to develop projects for structures used for hotel and commercial tourist reception.