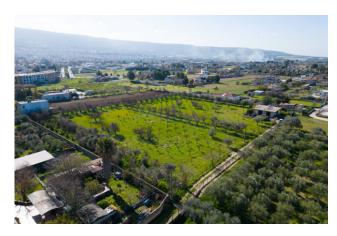

## 105 sq.m.

Coldwell Banker Maxi/RE offers for sale a warehouse located in the Deserto district, a strategic area of the municipality of Comiso due to its position.

With a total surface area of 105 m2, of which 100 m2 are walkable, this property is the ideal solution for those looking for a functional and well-structured space. It is completed by land of approximately 11,000 m2, part of which is dedicated to the warehouse/storage and the rest is intended for the cultivation of fruit trees (peaches, apricots, medlars, pomegranates, plums, lemons, walnuts, figs, persimmons) and 120 olive trees, large and well-kept area. The property's discreet state of conservation guarantees its solidity and safety. The height of 3.00 meters gives breadth and the possibility of making the most of the available space.

In summary, this warehouse represents a perfect solution for those looking for a large and functional space in a strategic and well-served area, with the possibility of also exploiting a plot of approximately 11,000 m2 for agricultural activities or outdoor storage or to develop projects for structures used for hotel and commercial tourist reception.