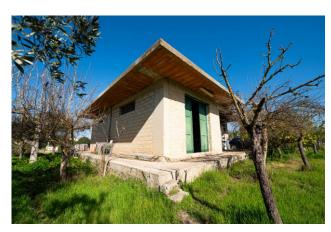

## Warehouse / Deposit for sale in Comiso € 138.000 Ref. CBI163-2406-5135

## 105 sq.m.

Coldwell Banker Maxi/RE offers for sale a warehouse located in the Deserto district, a strategic area of the municipality of Comiso due to its position.

With a total surface area of 105 m2, of which 100 m2 are walkable, this property is the ideal solution for those looking for a functional and well-structured space. It is completed by land of approximately 11,000 m2, part of which is dedicated to the warehouse/storage and the rest is intended for the cultivation of fruit trees (peaches, apricots, medlars, pomegranates, plums, lemons, walnuts, figs, persimmons) and 120 olive trees, large and well-kept area. The property's discreet state of conservation guarantees its solidity and safety. The height of 3.00 meters gives breadth and the possibility of making the most of the available space.

The plot of land is located in a purely residential area, is fenced and can be reached via a private road. Access to the warehouse is facilitated by 3 entrances, which allow for easy loading and unloading of goods.