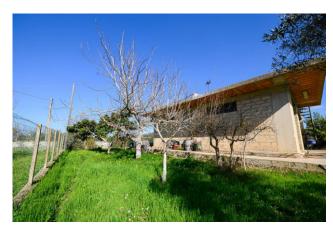

## 105 sq.m.

Coldwell Banker Maxi/RE offers for sale a warehouse located in the Deserto district, a strategic area of the municipality of Comiso due to its position.

With a total surface area of 105 m2, of which 100 m2 are walkable, this property is the ideal solution for those looking for a functional and well-structured space. It is completed by land of approximately 11,000 m2, part of which is dedicated to the warehouse/storage and the rest is intended for the cultivation of fruit trees (peaches, apricots, medlars, pomegranates, plums, lemons, walnuts, figs, persimmons) and 120 olive trees, large and well-kept area. The property's discreet state of conservation guarantees its solidity and safety. The height of 3.00 meters gives breadth and the possibility of making the most of the available space.

The plot of land is located in a purely residential area, is fenced and can be reached via a private road. Access to the warehouse is facilitated by 3 entrances, which allow for easy loading and unloading of goods.