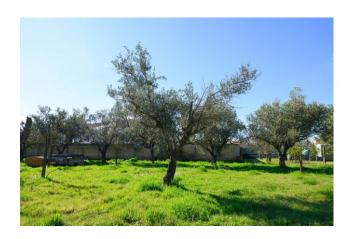

## 105 sq.m.

Coldwell Banker Maxi/RE offers for sale a warehouse located in the Deserto district, a strategic area of the municipality of Comiso due to its position.

With a total surface area of 105 m2, of which 100 m2 are walkable, this property is the ideal solution for those looking for a functional and well-structured space. It is completed by land of approximately 11,000 m2, part of which is dedicated to the warehouse/storage and the rest is intended for the cultivation of fruit trees (peaches, apricots, medlars, pomegranates, plums, lemons, walnuts, figs, persimmons) and 120 olive trees, large and well-kept area. The property's discreet state of conservation guarantees its solidity and safety. The height of 3.00 meters gives breadth and the possibility of making the most of the available space.