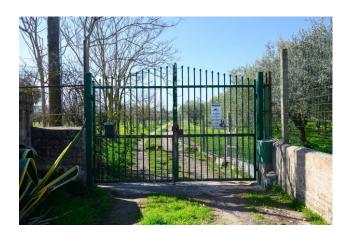

The plot of land is located in a purely residential area, is fenced and can be reached via a private road. Access to the warehouse is facilitated by 3 entrances, which allow for easy loading and unloading of goods.