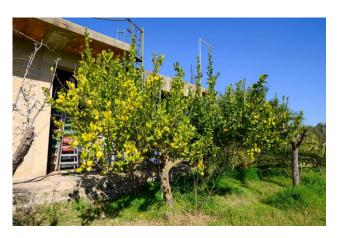

## 105 sq.m.

Coldwell Banker Maxi/RE offers for sale a warehouse located in the Deserto district, a strategic area of the municipality of Comiso due to its position.

With a total surface area of 105 m2, of which 100 m2 are walkable, this property is the ideal solution for those looking for a functional and well-structured space. It is completed by land of approximately 11,000 m2, part of which is dedicated to the warehouse/storage and the rest is intended for the cultivation of fruit trees (peaches, apricots, medlars, pomegranates, plums, lemons, walnuts, figs, persimmons) and 120 olive trees, large and well-kept area. The property's discreet state of conservation guarantees its solidity and safety. The height of 3.00 meters gives breadth and the possibility of making the most of the available space.