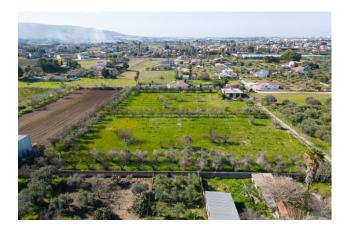

## 105 sq.m.

Coldwell Banker Maxi/RE offers for sale a warehouse located in the Deserto district, a strategic area of the municipality of Comiso due to its position.

With a total surface area of 105 m2, of which 100 m2 are walkable, this property is the ideal solution for those looking for a functional and well-structured space. It is completed by land of approximately 11,000 m2, part of which is dedicated to the warehouse/storage and the rest is intended for the cultivation of fruit trees (peaches, apricots, medlars, pomegranates, plums, lemons, walnuts, figs, persimmons) and 120 olive trees, large and well-kept area. The property's discreet state of conservation guarantees its solidity and safety. The height of 3.00 meters gives breadth and the possibility of making the most of the available space.

In summary, this warehouse represents a perfect solution for those looking for a large and functional space in a strategic and well-served area, with the possibility of also exploiting a plot of approximately 11,000 m2 for agricultural activities or outdoor storage or to develop projects for structures used for hotel and commercial tourist reception.