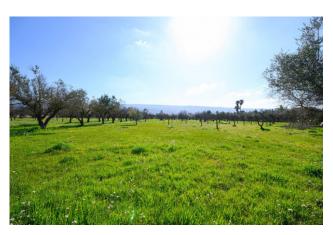

## 105 sq.m.

Coldwell Banker Maxi/RE offers for sale a warehouse located in the Deserto district, a strategic area of the municipality of Comiso due to its position.

With a total surface area of 105 m2, of which 100 m2 are walkable, this property is the ideal solution for those looking for a functional and well-structured space. It is completed by land of approximately 11,000 m2, part of which is dedicated to the warehouse/storage and the rest is intended for the cultivation of fruit trees (peaches, apricots, medlars, pomegranates, plums, lemons, walnuts, figs, persimmons) and 120 olive trees, large and well-kept area. The property's discreet state of conservation guarantees its solidity and safety. The height of 3.00 meters gives breadth and the possibility of making the most of the available space.