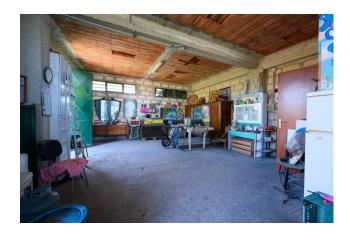

## 105 sq.m.

Coldwell Banker Maxi/RE offers for sale a warehouse located in the Deserto district, a strategic area of the municipality of Comiso due to its position.

With a total surface area of 105 m2, of which 100 m2 are walkable, this property is the ideal solution for those looking for a functional and well-structured space. It is completed by land of approximately 11,000 m2, part of which is dedicated to the warehouse/storage and the rest is intended for the cultivation of fruit trees (peaches, apricots, medlars, pomegranates, plums, lemons, walnuts, figs, persimmons) and 120 olive trees, large and well-kept area. The property's discreet state of conservation guarantees its solidity and safety. The height of 3.00 meters gives breadth and the possibility of making the most of the available space.

The plot of land is located in a purely residential area, is fenced and can be reached via a private road. Access to the warehouse is facilitated by 3 entrances, which allow for easy loading and unloading of goods.