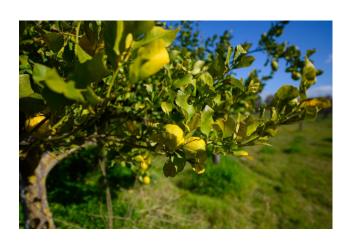

## 105 sq.m.

Coldwell Banker Maxi/RE offers for sale a warehouse located in the Deserto district, a strategic area of the municipality of Comiso due to its position.

With a total surface area of 105 m2, of which 100 m2 are walkable, this property is the ideal solution for those looking for a functional and well-structured space. It is completed by land of approximately 11,000 m2, part of which is dedicated to the warehouse/storage and the rest is intended for the cultivation of fruit trees (peaches, apricots, medlars, pomegranates, plums, lemons, walnuts, figs, persimmons) and 120 olive trees, large and well-kept area. The property's discreet state of conservation guarantees its solidity and safety. The height of 3.00 meters gives breadth and the possibility of making the most of the available space.