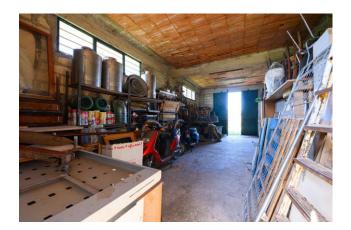

## 105 sq.m.

Coldwell Banker Maxi/RE offers for sale a warehouse located in the Deserto district, a strategic area of the municipality of Comiso due to its position.

With a total surface area of 105 m2, of which 100 m2 are walkable, this property is the ideal solution for those looking for a functional and well-structured space. It is completed by land of approximately 11,000 m2, part of which is dedicated to the warehouse/storage and the rest is intended for the cultivation of fruit trees (peaches, apricots, medlars, pomegranates, plums, lemons, walnuts, figs, persimmons) and 120 olive trees, large and well-kept area. The property's discreet state of conservation guarantees its solidity and safety. The height of 3.00 meters gives breadth and the possibility of making the most of the available space.

The plot of land is located in a purely residential area, is fenced and can be reached via a private road. Access to the warehouse is facilitated by 3 entrances, which allow for easy loading and unloading of goods.