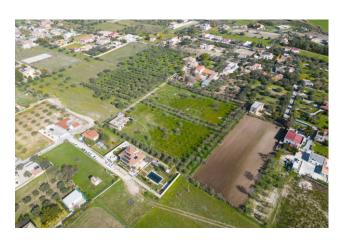

## 105 sq.m.

Coldwell Banker Maxi/RE offers for sale a warehouse located in the Deserto district, a strategic area of the municipality of Comiso due to its position.

With a total surface area of 105 m2, of which 100 m2 are walkable, this property is the ideal solution for those looking for a functional and well-structured space. It is completed by land of approximately 11,000 m2, part of which is dedicated to the warehouse/storage and the rest is intended for the cultivation of fruit trees (peaches, apricots, medlars, pomegranates, plums, lemons, walnuts, figs, persimmons) and 120 olive trees, large and well-kept area. The property's discreet state of conservation guarantees its solidity and safety. The height of 3.00 meters gives breadth and the possibility of making the most of the available space.

In summary, this warehouse represents a perfect solution for those looking for a large and functional space in a strategic and well-served area, with the possibility of also exploiting a plot of approximately 11,000 m2 for agricultural activities or outdoor storage or to develop projects for structures used for hotel and commercial tourist reception.