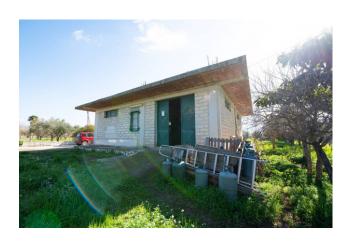

## 105 sq.m.

Coldwell Banker Maxi/RE offers for sale a warehouse located in the Deserto district, a strategic area of the municipality of Comiso due to its position.

With a total surface area of 105 m2, of which 100 m2 are walkable, this property is the ideal solution for those looking for a functional and well-structured space. It is completed by land of approximately 11,000 m2, part of which is dedicated to the warehouse/storage and the rest is intended for the cultivation of fruit trees (peaches, apricots, medlars, pomegranates, plums, lemons, walnuts, figs, persimmons) and 120 olive trees, large and well-kept area. The property's discreet state of conservation guarantees its solidity and safety. The height of 3.00 meters gives breadth and the possibility of making the most of the available space.

The plot of land is located in a purely residential area, is fenced and can be reached via a private road. Access to the warehouse is facilitated by 3 entrances, which allow for easy loading and unloading of goods.