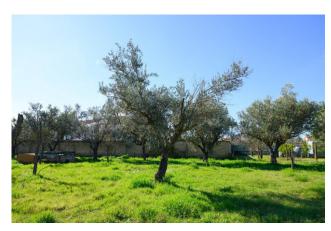

## 105 sq.m.

Coldwell Banker Maxi/RE offers for sale a warehouse located in the Deserto district, a strategic area of the municipality of Comiso due to its position.

With a total surface area of 105 m2, of which 100 m2 are walkable, this property is the ideal solution for those looking for a functional and well-structured space. It is completed by land of approximately 11,000 m2, part of which is dedicated to the warehouse/storage and the rest is intended for the cultivation of fruit trees (peaches, apricots, medlars, pomegranates, plums, lemons, walnuts, figs, persimmons) and 120 olive trees, large and well-kept area. The property's discreet state of conservation guarantees its solidity and safety. The height of 3.00 meters gives breadth and the possibility of making the most of the available space.