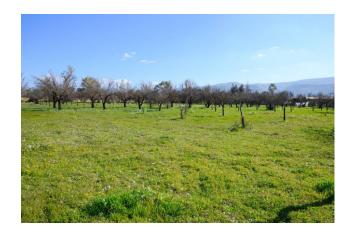

## 105 sq.m.

Coldwell Banker Maxi/RE offers for sale a warehouse located in the Deserto district, a strategic area of the municipality of Comiso due to its position.

With a total surface area of 105 m2, of which 100 m2 are walkable, this property is the ideal solution for those looking for a functional and well-structured space. It is completed by land of approximately 11,000 m2, part of which is dedicated to the warehouse/storage and the rest is intended for the cultivation of fruit trees (peaches, apricots, medlars, pomegranates, plums, lemons, walnuts, figs, persimmons) and 120 olive trees, large and well-kept area. The property's discreet state of conservation guarantees its solidity and safety. The height of 3.00 meters gives breadth and the possibility of making the most of the available space.