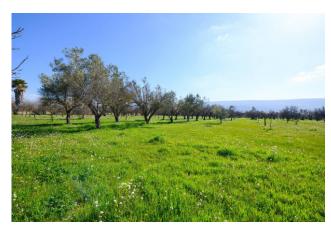

## 105 sq.m.

Coldwell Banker Maxi/RE offers for sale a warehouse located in the Deserto district, a strategic area of the municipality of Comiso due to its position.

With a total surface area of 105 m2, of which 100 m2 are walkable, this property is the ideal solution for those looking for a functional and well-structured space. It is completed by land of approximately 11,000 m2, part of which is dedicated to the warehouse/storage and the rest is intended for the cultivation of fruit trees (peaches, apricots, medlars, pomegranates, plums, lemons, walnuts, figs, persimmons) and 120 olive trees, large and well-kept area. The property's discreet state of conservation guarantees its solidity and safety. The height of 3.00 meters gives breadth and the possibility of making the most of the available space.