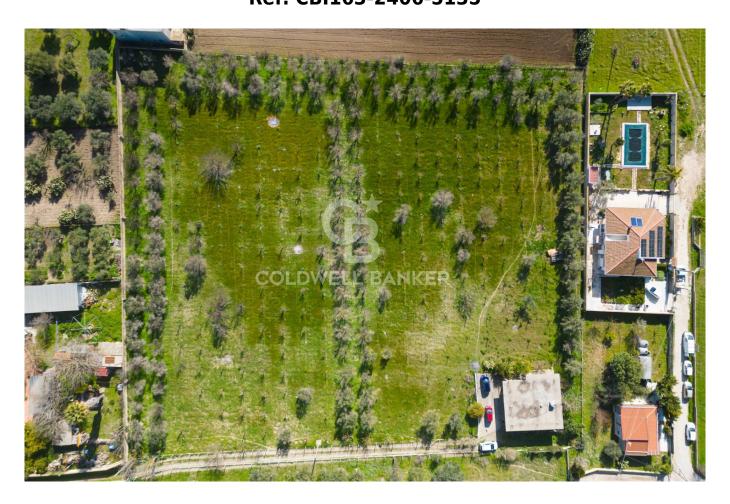

## 105 sq.m.

Coldwell Banker Maxi/RE offers for sale a warehouse located in the Deserto district, a strategic area of the municipality of Comiso due to its position.

With a total surface area of 105 m2, of which 100 m2 are walkable, this property is the ideal solution for those looking for a functional and well-structured space. It is completed by land of approximately 11,000 m2, part of which is dedicated to the warehouse/storage and the rest is intended for the cultivation of fruit trees (peaches, apricots, medlars, pomegranates, plums, lemons, walnuts, figs, persimmons) and 120 olive trees, large and well-kept area. The property's discreet state of conservation guarantees its solidity and safety. The height of 3.00 meters gives breadth and the possibility of making the most of the available space.

The plot of land is located in a purely residential area, is fenced and can be reached via a private road. Access to the warehouse is facilitated by 3 entrances, which allow for easy loading and unloading of goods.

The presence of a well regularly reported to the civil engineering guarantees water autonomy and makes this property even more attractive.

The lot falls within the Tr. zone. of the PRG of the municipality of Comiso, tourist - accommodation resource area. These are resource areas identified not only for residence, but also for tourist-accommodation, production, commercial and management activities serving the airport system.