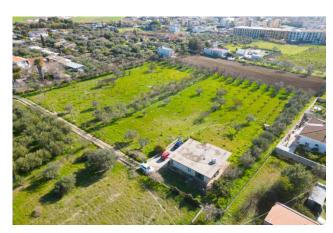

## 105 sq.m.

Coldwell Banker Maxi/RE offers for sale a warehouse located in the Deserto district, a strategic area of the municipality of Comiso due to its position.

With a total surface area of 105 m2, of which 100 m2 are walkable, this property is the ideal solution for those looking for a functional and well-structured space. It is completed by land of approximately 11,000 m2, part of which is dedicated to the warehouse/storage and the rest is intended for the cultivation of fruit trees (peaches, apricots, medlars, pomegranates, plums, lemons, walnuts, figs, persimmons) and 120 olive trees, large and well-kept area. The property's discreet state of conservation guarantees its solidity and safety. The height of 3.00 meters gives breadth and the possibility of making the most of the available space.

The plot of land is located in a purely residential area, is fenced and can be reached via a private road. Access to the warehouse is facilitated by 3 entrances, which allow for easy loading and unloading of goods.