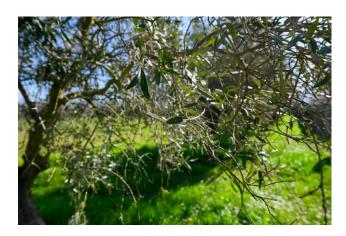

## 105 sq.m.

Coldwell Banker Maxi/RE offers for sale a warehouse located in the Deserto district, a strategic area of the municipality of Comiso due to its position.

With a total surface area of 105 m2, of which 100 m2 are walkable, this property is the ideal solution for those looking for a functional and well-structured space. It is completed by land of approximately 11,000 m2, part of which is dedicated to the warehouse/storage and the rest is intended for the cultivation of fruit trees (peaches, apricots, medlars, pomegranates, plums, lemons, walnuts, figs, persimmons) and 120 olive trees, large and well-kept area. The property's discreet state of conservation guarantees its solidity and safety. The height of 3.00 meters gives breadth and the possibility of making the most of the available space.