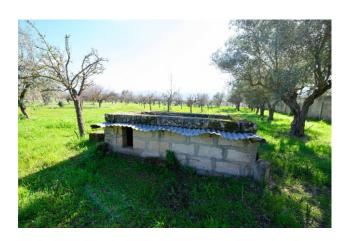

## 105 sq.m.

Coldwell Banker Maxi/RE offers for sale a warehouse located in the Deserto district, a strategic area of the municipality of Comiso due to its position.

With a total surface area of 105 m2, of which 100 m2 are walkable, this property is the ideal solution for those looking for a functional and well-structured space. It is completed by land of approximately 11,000 m2, part of which is dedicated to the warehouse/storage and the rest is intended for the cultivation of fruit trees (peaches, apricots, medlars, pomegranates, plums, lemons, walnuts, figs, persimmons) and 120 olive trees, large and well-kept area. The property's discreet state of conservation guarantees its solidity and safety. The height of 3.00 meters gives breadth and the possibility of making the most of the available space.

The presence of a well regularly reported to the civil engineering guarantees water autonomy and makes this property even more attractive.

The lot falls within the Tr. zone. of the PRG of the municipality of Comiso, tourist - accommodation resource area. These are resource areas identified not only for residence, but also for tourist-accommodation, production, commercial and management activities serving the airport system.