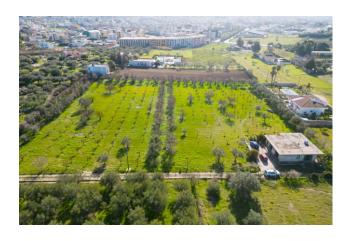

## 105 sq.m.

Coldwell Banker Maxi/RE offers for sale a warehouse located in the Deserto district, a strategic area of the municipality of Comiso due to its position.

With a total surface area of 105 m2, of which 100 m2 are walkable, this property is the ideal solution for those looking for a functional and well-structured space. It is completed by land of approximately 11,000 m2, part of which is dedicated to the warehouse/storage and the rest is intended for the cultivation of fruit trees (peaches, apricots, medlars, pomegranates, plums, lemons, walnuts, figs, persimmons) and 120 olive trees, large and well-kept area. The property's discreet state of conservation guarantees its solidity and safety. The height of 3.00 meters gives breadth and the possibility of making the most of the available space.

In summary, this warehouse represents a perfect solution for those looking for a large and functional space in a strategic and well-served area, with the possibility of also exploiting a plot of approximately 11,000 m2 for agricultural activities or outdoor storage or to develop projects for structures used for hotel and commercial tourist reception.