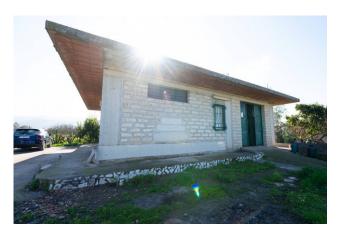

## 105 sq.m.

Coldwell Banker Maxi/RE offers for sale a warehouse located in the Deserto district, a strategic area of the municipality of Comiso due to its position.

With a total surface area of 105 m2, of which 100 m2 are walkable, this property is the ideal solution for those looking for a functional and well-structured space. It is completed by land of approximately 11,000 m2, part of which is dedicated to the warehouse/storage and the rest is intended for the cultivation of fruit trees (peaches, apricots, medlars, pomegranates, plums, lemons, walnuts, figs, persimmons) and 120 olive trees, large and well-kept area. The property's discreet state of conservation guarantees its solidity and safety. The height of 3.00 meters gives breadth and the possibility of making the most of the available space.

The plot of land is located in a purely residential area, is fenced and can be reached via a private road. Access to the warehouse is facilitated by 3 entrances, which allow for easy loading and unloading of goods.