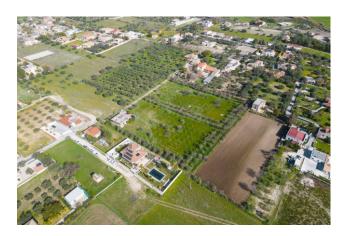

## 105 sq.m.

Coldwell Banker Maxi/RE offers for sale a warehouse located in the Deserto district, a strategic area of the municipality of Comiso due to its position.

With a total surface area of 105 m2, of which 100 m2 are walkable, this property is the ideal solution for those looking for a functional and well-structured space. It is completed by land of approximately 11,000 m2, part of which is dedicated to the warehouse/storage and the rest is intended for the cultivation of fruit trees (peaches, apricots, medlars, pomegranates, plums, lemons, walnuts, figs, persimmons) and 120 olive trees, large and well-kept area. The property's discreet state of conservation guarantees its solidity and safety. The height of 3.00 meters gives breadth and the possibility of making the most of the available space.

The plot of land is located in a purely residential area, is fenced and can be reached via a private road. Access to the warehouse is facilitated by 3 entrances, which allow for easy loading and unloading of goods.