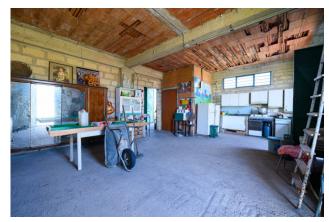

## 105 sq.m.

Coldwell Banker Maxi/RE offers for sale a warehouse located in the Deserto district, a strategic area of the municipality of Comiso due to its position.

With a total surface area of 105 m2, of which 100 m2 are walkable, this property is the ideal solution for those looking for a functional and well-structured space. It is completed by land of approximately 11,000 m2, part of which is dedicated to the warehouse/storage and the rest is intended for the cultivation of fruit trees (peaches, apricots, medlars, pomegranates, plums, lemons, walnuts, figs, persimmons) and 120 olive trees, large and well-kept area. The property's discreet state of conservation guarantees its solidity and safety. The height of 3.00 meters gives breadth and the possibility of making the most of the available space.

The plot of land is located in a purely residential area, is fenced and can be reached via a private road. Access to the warehouse is facilitated by 3 entrances, which allow for easy loading and unloading of goods.