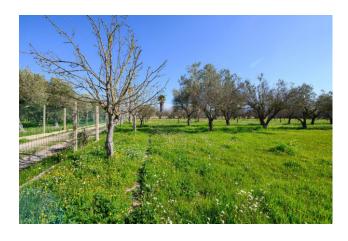

## 105 sq.m.

Coldwell Banker Maxi/RE offers for sale a warehouse located in the Deserto district, a strategic area of the municipality of Comiso due to its position.

With a total surface area of 105 m2, of which 100 m2 are walkable, this property is the ideal solution for those looking for a functional and well-structured space. It is completed by land of approximately 11,000 m2, part of which is dedicated to the warehouse/storage and the rest is intended for the cultivation of fruit trees (peaches, apricots, medlars, pomegranates, plums, lemons, walnuts, figs, persimmons) and 120 olive trees, large and well-kept area. The property's discreet state of conservation guarantees its solidity and safety. The height of 3.00 meters gives breadth and the possibility of making the most of the available space.

The plot of land is located in a purely residential area, is fenced and can be reached via a private road. Access to the warehouse is facilitated by 3 entrances, which allow for easy loading and unloading of goods.