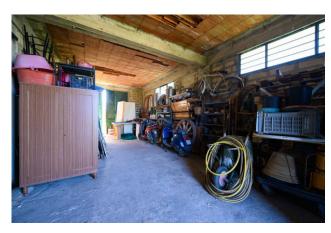

## 105 sq.m.

Coldwell Banker Maxi/RE offers for sale a warehouse located in the Deserto district, a strategic area of the municipality of Comiso due to its position.

With a total surface area of 105 m2, of which 100 m2 are walkable, this property is the ideal solution for those looking for a functional and well-structured space. It is completed by land of approximately 11,000 m2, part of which is dedicated to the warehouse/storage and the rest is intended for the cultivation of fruit trees (peaches, apricots, medlars, pomegranates, plums, lemons, walnuts, figs, persimmons) and 120 olive trees, large and well-kept area. The property's discreet state of conservation guarantees its solidity and safety. The height of 3.00 meters gives breadth and the possibility of making the most of the available space.

The plot of land is located in a purely residential area, is fenced and can be reached via a private road. Access to the warehouse is facilitated by 3 entrances, which allow for easy loading and unloading of goods.