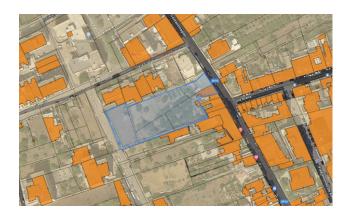

### 3.860 sq.m.

CALIMERA - LECCE - SALENTO

In Calimera, in the heart of the town and a few steps from its charming historic centre, we offer for sale a large building plot of 3,860 sqm.

The land can be easily accessed from a double entrance, i.e. the first from Via Costantinopoli and the other on the parallel, Via Giotto, thus offering the possibility of occupying, in the construction project, an entire lot located between two parallel streets. On Via Costantinopoli, in particular, there are already houses with a total surface area of approximately 300 sqm.

#### **Features**

| Property ID: CBI069-553-132500 | Contract: Sale                           |
|--------------------------------|------------------------------------------|
| Categoria: Land                | Address: Via Costantinopoli - Via Giotto |
| Zip Code: 73021                | Municipality: Calimera                   |
| Total sqm: 3.860 sq.m.         | Buildable sq.m.: 2.300 sq.m.             |
|                                |                                          |