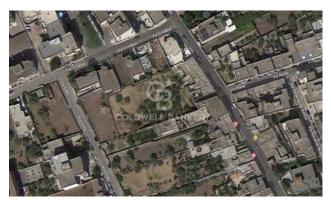

### 3.860 sq.m.

CALIMERA - LECCE - SALENTO

In Calimera, in the heart of the town and a few steps from its charming historic centre, we offer for sale a large building plot of 3,860 sqm.

The land can be easily accessed from a double entrance, i.e. the first from Via Costantinopoli and the other on the parallel, Via Giotto, thus offering the possibility of occupying, in the construction project, an entire lot located between two parallel streets. On Via Costantinopoli, in particular, there are already houses with a total surface area of approximately 300 sqm.

A feasibility study for the creation of various housing solutions is already present on the land.

The particles covered by the study fall partly in the homogeneous zone "B1" and partly in the homogeneous zone "B2" of municipality of Calimera.

In addition to the possibility of building from scratch, the construction replacement of individual existing buildings or their raising and completion are also envisaged.

The land is equipped with an artesian well and connection to the public electricity system.