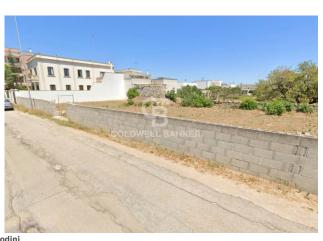

### 3.860 sq.m.

CALIMERA - LECCE - SALENTO

In Calimera, in the heart of the town and a few steps from its charming historic centre, we offer for sale a large building plot of 3,860 sqm.

The land can be easily accessed from a double entrance, i.e. the first from Via Costantinopoli and the other on the parallel, Via Giotto, thus offering the possibility of occupying, in the construction project, an entire lot located between two parallel streets. On Via Costantinopoli, in particular, there are already houses with a total surface area of approximately 300 sqm.

A feasibility study for the creation of various housing solutions is already present on the land.

The particles covered by the study fall partly in the homogeneous zone "B1" and partly in the homogeneous zone "B2" of municipality of Calimera.