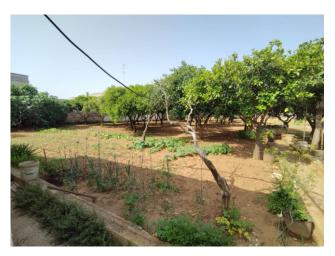

### 3.860 sq.m.

CALIMERA - LECCE - SALENTO

In Calimera, in the heart of the town and a few steps from its charming historic centre, we offer for sale a large building plot of 3,860 sqm.

The land can be easily accessed from a double entrance, i.e. the first from Via Costantinopoli and the other on the parallel, Via Giotto, thus offering the possibility of occupying, in the construction project, an entire lot located between two parallel streets. On Via Costantinopoli, in particular, there are already houses with a total surface area of approximately 300 sqm.

A feasibility study for the creation of various housing solutions is already present on the land.

The particles covered by the study fall partly in the homogeneous zone "B1" and partly in the homogeneous zone "B2" of municipality of Calimera.