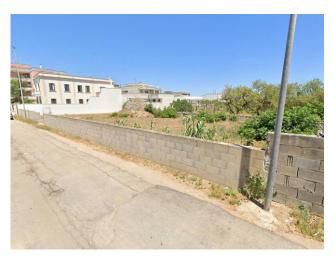

### 3.860 sq.m.

CALIMERA - LECCE - SALENTO

In Calimera, in the heart of the town and a few steps from its charming historic centre, we offer for sale a large building plot of 3,860 sqm.

The land can be easily accessed from a double entrance, i.e. the first from Via Costantinopoli and the other on the parallel, Via Giotto, thus offering the possibility of occupying, in the construction project, an entire lot located between two parallel streets. On Via Costantinopoli, in particular, there are already houses with a total surface area of approximately 300 sqm.

A feasibility study for the creation of various housing solutions is already present on the land.

The particles covered by the study fall partly in the homogeneous zone "B1" and partly in the homogeneous zone "B2" of municipality of Calimera.