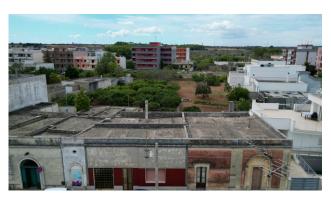

### 3.860 sq.m.

CALIMERA - LECCE - SALENTO

In Calimera, in the heart of the town and a few steps from its charming historic centre, we offer for sale a large building plot of 3,860 sqm.

The land can be easily accessed from a double entrance, i.e. the first from Via Costantinopoli and the other on the parallel, Via Giotto, thus offering the possibility of occupying, in the construction project, an entire lot located between two parallel streets. On Via Costantinopoli, in particular, there are already houses with a total surface area of approximately 300 sqm.

In addition to the possibility of building from scratch, the construction replacement of individual existing buildings or their raising and completion are also envisaged.

The land is equipped with an artesian well and connection to the public electricity system.