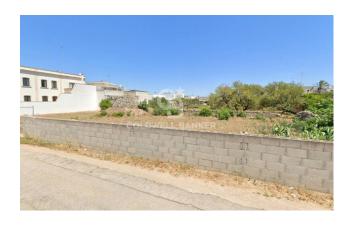

### 3.860 sq.m.

CALIMERA - LECCE - SALENTO

In Calimera, in the heart of the town and a few steps from its charming historic centre, we offer for sale a large building plot of 3,860 sqm.

The land can be easily accessed from a double entrance, i.e. the first from Via Costantinopoli and the other on the parallel, Via Giotto, thus offering the possibility of occupying, in the construction project, an entire lot located between two parallel streets. On Via Costantinopoli, in particular, there are already houses with a total surface area of approximately 300 sqm.

A feasibility study for the creation of various housing solutions is already present on the land.

The particles covered by the study fall partly in the homogeneous zone "B1" and partly in the homogeneous zone "B2" of municipality of Calimera.