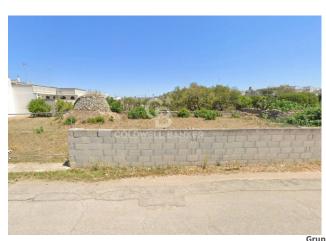

### 3.860 sq.m.

CALIMERA - LECCE - SALENTO

In Calimera, in the heart of the town and a few steps from its charming historic centre, we offer for sale a large building plot of 3,860 sqm.

The land can be easily accessed from a double entrance, i.e. the first from Via Costantinopoli and the other on the parallel, Via Giotto, thus offering the possibility of occupying, in the construction project, an entire lot located between two parallel streets. On Via Costantinopoli, in particular, there are already houses with a total surface area of approximately 300 sqm.