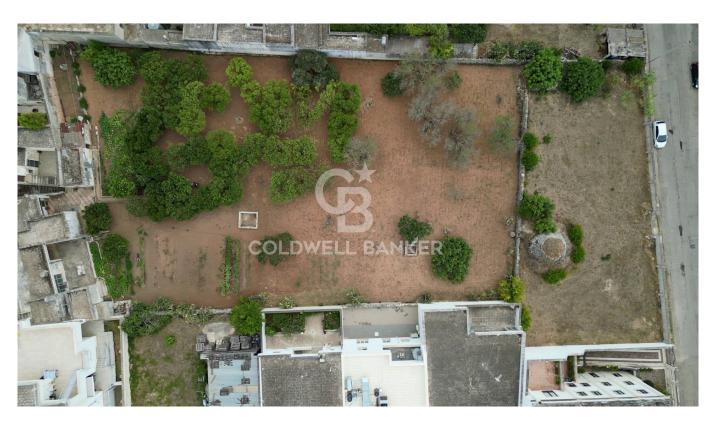

### 3.860 sq.m.

CALIMERA - LECCE - SALENTO

In Calimera, in the heart of the town and a few steps from its charming historic centre, we offer for sale a large building plot of 3,860 sqm.

The land can be easily accessed from a double entrance, i.e. the first from Via Costantinopoli and the other on the parallel, Via Giotto, thus offering the possibility of occupying, in the construction project, an entire lot located between two parallel streets. On Via Costantinopoli, in particular, there are already houses with a total surface area of approximately 300 sqm.

A feasibility study for the creation of various housing solutions is already present on the land.

The particles covered by the study fall partly in the homogeneous zone "B1" and partly in the homogeneous zone "B2" of municipality of Calimera.

#### **Features**

| Property ID: CBI069-553-132500 | Contract: Sale                           |
|--------------------------------|------------------------------------------|
| Categoria: Land                | Address: Via Costantinopoli - Via Giotto |
| Zip Code: 73021                | Municipality: Calimera                   |
| Total sqm: 3.860 sq.m.         | Buildable sq.m.: 2.300 sq.m.             |
|                                |                                          |