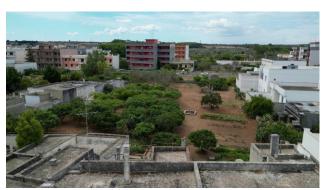

### 3.860 sq.m.

CALIMERA - LECCE - SALENTO

In Calimera, in the heart of the town and a few steps from its charming historic centre, we offer for sale a large building plot of 3,860 sqm.

The land can be easily accessed from a double entrance, i.e. the first from Via Costantinopoli and the other on the parallel, Via Giotto, thus offering the possibility of occupying, in the construction project, an entire lot located between two parallel streets. On Via Costantinopoli, in particular, there are already houses with a total surface area of approximately 300 sqm.

A feasibility study for the creation of various housing solutions is already present on the land.

The particles covered by the study fall partly in the homogeneous zone "B1" and partly in the homogeneous zone "B2" of municipality of Calimera.