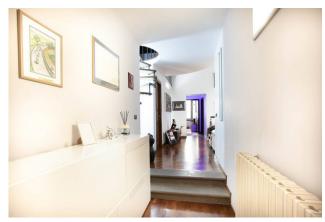

The apartment, located on the first floor with lift, a more unique than rare accessory in the buildings of the historic centre, has a surface area of 110 m2, which invites relaxation and conviviality.

The entrance opens onto a large hall where the large windows and the height of the ceilings characterize the environment of great charm and representation. The spaces are well separated, a comfortable area reserved for relaxation, the fully equipped kitchen overlooking the living room is in a perfect position for convivial moments and dinners with friends, we have a service bathroom available in the living area. The sleeping area is made up of 2 double bedrooms, the spaces are intimate and quiet, and an elegant bathroom with enveloping chromatic shades. The mezzanine is a plus that you can use according to your needs.