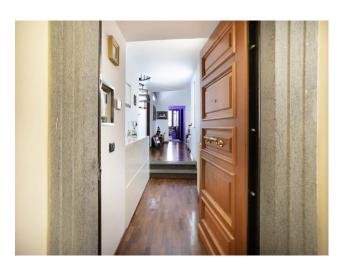

The entrance opens onto a large hall where the large windows and the height of the ceilings characterize the environment of great charm and representation. The spaces are well separated, a comfortable area reserved for relaxation, the fully equipped kitchen overlooking the living room is in a perfect position for convivial moments and dinners with friends, we have a service bathroom available in the living area. The sleeping area is made up of 2 double bedrooms, the spaces are intimate and quiet, and an elegant bathroom with enveloping chromatic shades. The mezzanine is a plus that you can use according to your needs.

#### Finishes:

Wooden parquet flooring, furnishing lighting, high original coffered ceilings of the time, decorated in one room, finishes with quality materials, solid wood doors, cast iron radiators, peperino window sills, predisposition for the system alarm / predisposition for the air conditioning system / predisposition for the home theatre, generously sized windows, are the result of an accurate and careful renovation, which had the aim of creating comfortable, welcoming and functional environments where elements ancient architectural ones, dialogue with more contemporary ones, having as their sole common thread the search for beauty.