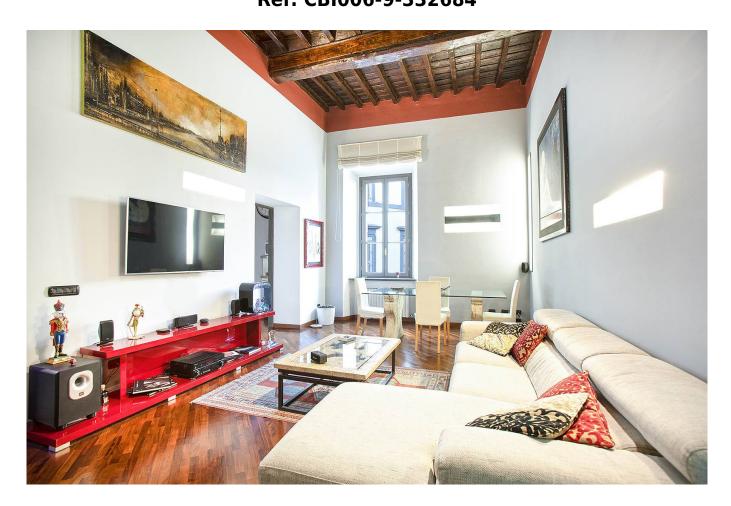

The apartment, located on the first floor with lift, a more unique than rare accessory in the buildings of the historic centre, has a surface area of 110 m2, which invites relaxation and conviviality.

The entrance opens onto a large hall where the large windows and the height of the ceilings characterize the environment of great charm and representation. The spaces are well separated, a comfortable area reserved for relaxation, the fully equipped kitchen overlooking the living room is in a perfect position for convivial moments and dinners with friends, we have a service bathroom available in the living area. The sleeping area is made up of 2 double bedrooms, the spaces are intimate and quiet, and an elegant bathroom with enveloping chromatic shades. The mezzanine is a plus that you can use according to your needs.

#### Finishes:

Wooden parquet flooring, furnishing lighting, high original coffered ceilings of the time, decorated in one room, finishes with quality materials, solid wood doors, cast iron radiators, peperino window sills, predisposition for the system alarm / predisposition for the air conditioning system / predisposition for the home theatre, generously sized windows, are the result of an accurate and careful renovation, which had the aim of creating comfortable, welcoming and functional environments where elements ancient architectural ones, dialogue with more contemporary ones, having as their sole common thread the search for beauty.