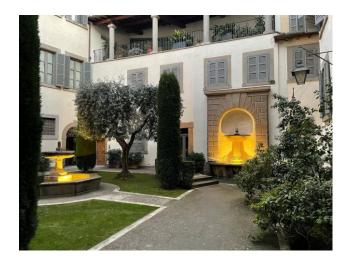

## Description:

The majestic entrance of the building accompanies those who enter towards the beating heart of the building, the courtyard. In fact, a fundamental element of this enchanting place is the internal garden, well-kept and harmonious, enriched with plants and flowers, a

baptismal pool, a fountain, both original from the time and other historical finds make the environment even more evocative. A marble slab with Latin inscriptions lists prestigious historical figures who have stayed there over the centuries.