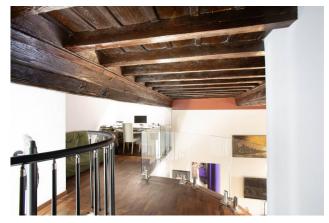

The apartment, located on the first floor with lift, a more unique than rare accessory in the buildings of the historic centre, has a surface area of 110 m2, which invites relaxation and conviviality.

The entrance opens onto a large hall where the large windows and the height of the ceilings characterize the environment of great charm and representation. The spaces are well separated, a comfortable area reserved for relaxation, the fully equipped kitchen overlooking the living room is in a perfect position for convivial moments and dinners with friends, we have a service bathroom available in the living area. The sleeping area is made up of 2 double bedrooms, the spaces are intimate and quiet, and an elegant bathroom with enveloping chromatic shades. The mezzanine is a plus that you can use according to your needs.

#### Finishes:

Wooden parquet flooring, furnishing lighting, high original coffered ceilings of the time, decorated in one room, finishes with quality materials, solid wood doors, cast iron radiators, peperino window sills, predisposition for the system alarm / predisposition for the air conditioning system / predisposition for the home theatre, generously sized windows, are the result of an accurate and careful renovation, which had the aim of creating comfortable, welcoming and functional environments where elements ancient architectural ones, dialogue with more contemporary ones, having as their sole common thread the search for beauty.