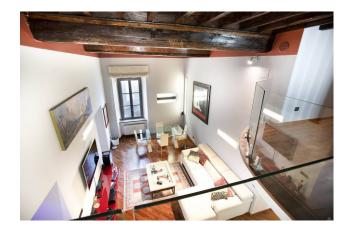

The apartment, located on the first floor with lift, a more unique than rare accessory in the buildings of the historic centre, has a surface area of 110 m2, which invites relaxation and conviviality.

The entrance opens onto a large hall where the large windows and the height of the ceilings characterize the environment of great charm and representation. The spaces are well separated, a comfortable area reserved for relaxation, the fully equipped kitchen overlooking the living room is in a perfect position for convivial moments and dinners with friends, we have a service bathroom available in the living area. The sleeping area is made up of 2 double bedrooms, the spaces are intimate and quiet, and an elegant bathroom with enveloping chromatic shades. The mezzanine is a plus that you can use according to your needs.

#### Finishes:

Wooden parquet flooring, furnishing lighting, high original coffered ceilings of the time, decorated in one room, finishes with quality materials, solid wood doors, cast iron radiators, peperino window sills, predisposition for the system alarm / predisposition for the air conditioning system / predisposition for the home theatre, generously sized windows, are the result of an accurate and careful renovation, which had the aim of creating comfortable, welcoming and functional environments where elements ancient architectural ones, dialogue with more contemporary ones, having as their sole common thread the search for beauty.