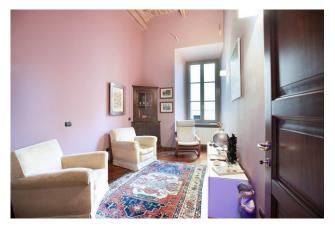

The entrance opens onto a large hall where the large windows and the height of the ceilings characterize the environment of great charm and representation. The spaces are well separated, a comfortable area reserved for relaxation, the fully equipped kitchen overlooking the living room is in a perfect position for convivial moments and dinners with friends, we have a service bathroom available in the living area. The sleeping area is made up of 2 double bedrooms, the spaces are intimate and quiet, and an elegant bathroom with enveloping chromatic shades. The mezzanine is a plus that you can use according to your needs.

#### Finishes:

Wooden parquet flooring, furnishing lighting, high original coffered ceilings of the time, decorated in one room, finishes with quality materials, solid wood doors, cast iron radiators, peperino window sills, predisposition for the system alarm / predisposition for the air conditioning system / predisposition for the home theatre, generously sized windows, are the result of an accurate and careful renovation, which had the aim of creating comfortable, welcoming and functional environments where elements ancient architectural ones, dialogue with more contemporary ones, having as their sole common thread the search for beauty.