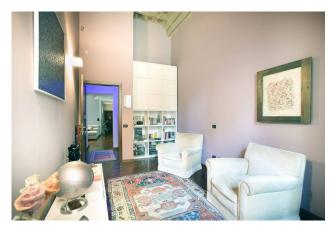

The entrance opens onto a large hall where the large windows and the height of the ceilings characterize the environment of great charm and representation. The spaces are well separated, a comfortable area reserved for relaxation, the fully equipped kitchen overlooking the living room is in a perfect position for convivial moments and dinners with friends, we have a service bathroom available in the living area. The sleeping area is made up of 2 double bedrooms, the spaces are intimate and quiet, and an elegant bathroom with enveloping chromatic shades. The mezzanine is a plus that you can use according to your needs.

#### Finishes:

Wooden parquet flooring, furnishing lighting, high original coffered ceilings of the time, decorated in one room, finishes with quality materials, solid wood doors, cast iron radiators, peperino window sills, predisposition for the system alarm / predisposition for the air conditioning system / predisposition for the home theatre, generously sized windows, are the result of an accurate and careful renovation, which had the aim of creating comfortable, welcoming and functional environments where elements ancient architectural ones, dialogue with more contemporary ones, having as their sole common thread the search for beauty.