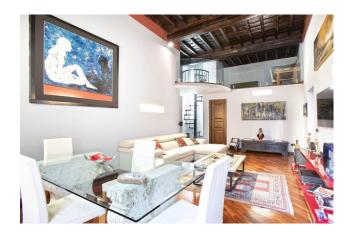

The entrance opens onto a large hall where the large windows and the height of the ceilings characterize the environment of great charm and representation. The spaces are well separated, a comfortable area reserved for relaxation, the fully equipped kitchen overlooking the living room is in a perfect position for convivial moments and dinners with friends, we have a service bathroom available in the living area. The sleeping area is made up of 2 double bedrooms, the spaces are intimate and quiet, and an elegant bathroom with enveloping chromatic shades. The mezzanine is a plus that you can use according to your needs.

#### Finishes:

Wooden parquet flooring, furnishing lighting, high original coffered ceilings of the time, decorated in one room, finishes with quality materials, solid wood doors, cast iron radiators, peperino window sills, predisposition for the system alarm / predisposition for the air conditioning system / predisposition for the home theatre, generously sized windows, are the result of an accurate and careful renovation, which had the aim of creating comfortable, welcoming and functional environments where elements ancient architectural ones, dialogue with more contemporary ones, having as their sole common thread the search for beauty.