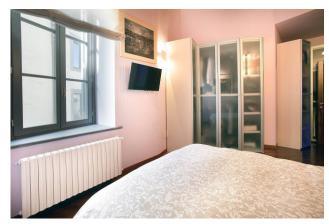

The entrance opens onto a large hall where the large windows and the height of the ceilings characterize the environment of great charm and representation. The spaces are well separated, a comfortable area reserved for relaxation, the fully equipped kitchen overlooking the living room is in a perfect position for convivial moments and dinners with friends, we have a service bathroom available in the living area. The sleeping area is made up of 2 double bedrooms, the spaces are intimate and quiet, and an elegant bathroom with enveloping chromatic shades. The mezzanine is a plus that you can use according to your needs.

#### Finishes:

Wooden parquet flooring, furnishing lighting, high original coffered ceilings of the time, decorated in one room, finishes with quality materials, solid wood doors, cast iron radiators, peperino window sills, predisposition for the system alarm / predisposition for the air conditioning system / predisposition for the home theatre, generously sized windows, are the result of an accurate and careful renovation, which had the aim of creating comfortable, welcoming and functional environments where elements ancient architectural ones, dialogue with more contemporary ones, having as their sole common thread the search for beauty.