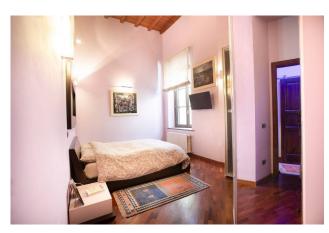

The entrance opens onto a large hall where the large windows and the height of the ceilings characterize the environment of great charm and representation. The spaces are well separated, a comfortable area reserved for relaxation, the fully equipped kitchen overlooking the living room is in a perfect position for convivial moments and dinners with friends, we have a service bathroom available in the living area. The sleeping area is made up of 2 double bedrooms, the spaces are intimate and quiet, and an elegant bathroom with enveloping chromatic shades. The mezzanine is a plus that you can use according to your needs.

#### Finishes:

Wooden parquet flooring, furnishing lighting, high original coffered ceilings of the time, decorated in one room, finishes with quality materials, solid wood doors, cast iron radiators, peperino window sills, predisposition for the system alarm / predisposition for the air conditioning system / predisposition for the home theatre, generously sized windows, are the result of an accurate and careful renovation, which had the aim of creating comfortable, welcoming and functional environments where elements ancient architectural ones, dialogue with more contemporary ones, having as their sole common thread the search for beauty.