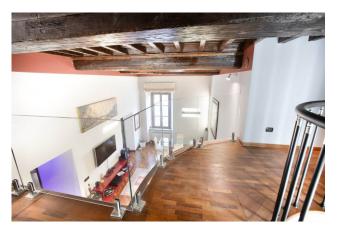

The apartment, located on the first floor with lift, a more unique than rare accessory in the buildings of the historic centre, has a surface area of 110 m2, which invites relaxation and conviviality.

The entrance opens onto a large hall where the large windows and the height of the ceilings characterize the environment of great charm and representation. The spaces are well separated, a comfortable area reserved for relaxation, the fully equipped kitchen overlooking the living room is in a perfect position for convivial moments and dinners with friends, we have a service bathroom available in the living area. The sleeping area is made up of 2 double bedrooms, the spaces are intimate and quiet, and an elegant bathroom with enveloping chromatic shades. The mezzanine is a plus that you can use according to your needs.

#### Finishes:

Wooden parquet flooring, furnishing lighting, high original coffered ceilings of the time, decorated in one room, finishes with quality materials, solid wood doors, cast iron radiators, peperino window sills, predisposition for the system alarm / predisposition for the air conditioning system / predisposition for the home theatre, generously sized windows, are the result of an accurate and careful renovation, which had the aim of creating comfortable, welcoming and functional environments where elements ancient architectural ones, dialogue with more contemporary ones, having as their sole common thread the search for beauty.