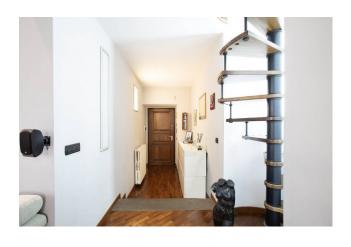

The apartment, located on the first floor with lift, a more unique than rare accessory in the buildings of the historic centre, has a surface area of 110 m2, which invites relaxation and conviviality.

The entrance opens onto a large hall where the large windows and the height of the ceilings characterize the environment of great charm and representation. The spaces are well separated, a comfortable area reserved for relaxation, the fully equipped kitchen overlooking the living room is in a perfect position for convivial moments and dinners with friends, we have a service bathroom available in the living area. The sleeping area is made up of 2 double bedrooms, the spaces are intimate and quiet, and an elegant bathroom with enveloping chromatic shades. The mezzanine is a plus that you can use according to your needs.