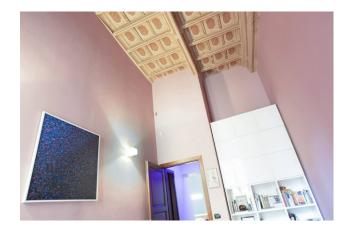

#### Finishes:

Wooden parquet flooring, furnishing lighting, high original coffered ceilings of the time, decorated in one room, finishes with quality materials, solid wood doors, cast iron radiators, peperino window sills, predisposition for the system alarm / predisposition for the air conditioning system / predisposition for the home theatre, generously sized windows, are the result of an accurate and careful renovation, which had the aim of creating comfortable, welcoming and functional environments where elements ancient architectural ones, dialogue with more contemporary ones, having as their sole common thread the search for beauty.