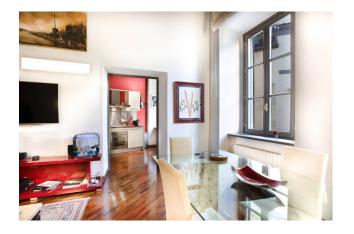

The entrance opens onto a large hall where the large windows and the height of the ceilings characterize the environment of great charm and representation. The spaces are well separated, a comfortable area reserved for relaxation, the fully equipped kitchen overlooking the living room is in a perfect position for convivial moments and dinners with friends, we have a service bathroom available in the living area. The sleeping area is made up of 2 double bedrooms, the spaces are intimate and quiet, and an elegant bathroom with enveloping chromatic shades. The mezzanine is a plus that you can use according to your needs.

#### Finishes:

Wooden parquet flooring, furnishing lighting, high original coffered ceilings of the time, decorated in one room, finishes with quality materials, solid wood doors, cast iron radiators, peperino window sills, predisposition for the system alarm / predisposition for the air conditioning system / predisposition for the home theatre, generously sized windows, are the result of an accurate and careful renovation, which had the aim of creating comfortable, welcoming and functional environments where elements ancient architectural ones, dialogue with more contemporary ones, having as their sole common thread the search for beauty.