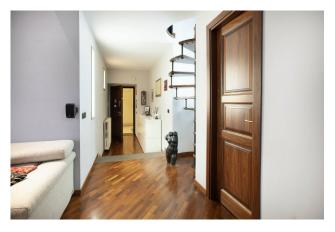

The entrance opens onto a large hall where the large windows and the height of the ceilings characterize the environment of great charm and representation. The spaces are well separated, a comfortable area reserved for relaxation, the fully equipped kitchen overlooking the living room is in a perfect position for convivial moments and dinners with friends, we have a service bathroom available in the living area. The sleeping area is made up of 2 double bedrooms, the spaces are intimate and quiet, and an elegant bathroom with enveloping chromatic shades. The mezzanine is a plus that you can use according to your needs.

#### Finishes:

Wooden parquet flooring, furnishing lighting, high original coffered ceilings of the time, decorated in one room, finishes with quality materials, solid wood doors, cast iron radiators, peperino window sills, predisposition for the system alarm / predisposition for the air conditioning system / predisposition for the home theatre, generously sized windows, are the result of an accurate and careful renovation, which had the aim of creating comfortable, welcoming and functional environments where elements ancient architectural ones, dialogue with more contemporary ones, having as their sole common thread the search for beauty.