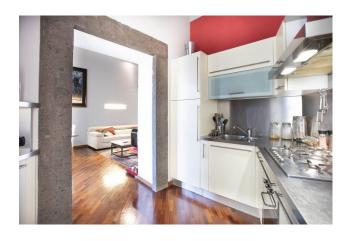

The entrance opens onto a large hall where the large windows and the height of the ceilings characterize the environment of great charm and representation. The spaces are well separated, a comfortable area reserved for relaxation, the fully equipped kitchen overlooking the living room is in a perfect position for convivial moments and dinners with friends, we have a service bathroom available in the living area. The sleeping area is made up of 2 double bedrooms, the spaces are intimate and quiet, and an elegant bathroom with enveloping chromatic shades. The mezzanine is a plus that you can use according to your needs.