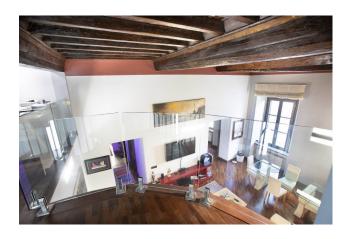

The apartment, located on the first floor with lift, a more unique than rare accessory in the buildings of the historic centre, has a surface area of 110 m2, which invites relaxation and conviviality.

The entrance opens onto a large hall where the large windows and the height of the ceilings characterize the environment of great charm and representation. The spaces are well separated, a comfortable area reserved for relaxation, the fully equipped kitchen overlooking the living room is in a perfect position for convivial moments and dinners with friends, we have a service bathroom available in the living area. The sleeping area is made up of 2 double bedrooms, the spaces are intimate and quiet, and an elegant bathroom with enveloping chromatic shades. The mezzanine is a plus that you can use according to your needs.

#### Finishes:

Wooden parquet flooring, furnishing lighting, high original coffered ceilings of the time, decorated in one room, finishes with quality materials, solid wood doors, cast iron radiators, peperino window sills, predisposition for the system alarm / predisposition for the air conditioning system / predisposition for the home theatre, generously sized windows, are the result of an accurate and careful renovation, which had the aim of creating comfortable, welcoming and functional environments where elements ancient architectural ones, dialogue with more contemporary ones, having as their sole common thread the search for beauty.