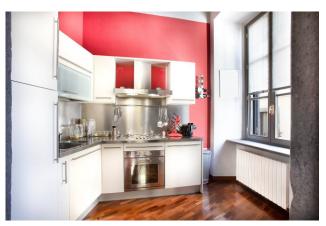

The entrance opens onto a large hall where the large windows and the height of the ceilings characterize the environment of great charm and representation. The spaces are well separated, a comfortable area reserved for relaxation, the fully equipped kitchen overlooking the living room is in a perfect position for convivial moments and dinners with friends, we have a service bathroom available in the living area. The sleeping area is made up of 2 double bedrooms, the spaces are intimate and quiet, and an elegant bathroom with enveloping chromatic shades. The mezzanine is a plus that you can use according to your needs.