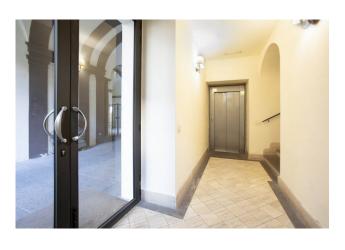

The apartment, located on the first floor with lift, a more unique than rare accessory in the buildings of the historic centre, has a surface area of 110 m2, which invites relaxation and conviviality.

The entrance opens onto a large hall where the large windows and the height of the ceilings characterize the environment of great charm and representation. The spaces are well separated, a comfortable area reserved for relaxation, the fully equipped kitchen overlooking the living room is in a perfect position for convivial moments and dinners with friends, we have a service bathroom available in the living area. The sleeping area is made up of 2 double bedrooms, the spaces are intimate and quiet, and an elegant bathroom with enveloping chromatic shades. The mezzanine is a plus that you can use according to your needs.