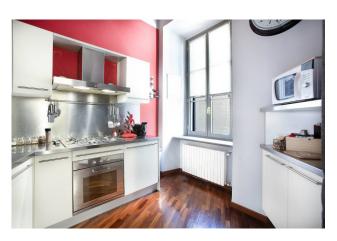

The entrance opens onto a large hall where the large windows and the height of the ceilings characterize the environment of great charm and representation. The spaces are well separated, a comfortable area reserved for relaxation, the fully equipped kitchen overlooking the living room is in a perfect position for convivial moments and dinners with friends, we have a service bathroom available in the living area. The sleeping area is made up of 2 double bedrooms, the spaces are intimate and quiet, and an elegant bathroom with enveloping chromatic shades. The mezzanine is a plus that you can use according to your needs.

#### Finishes:

Wooden parquet flooring, furnishing lighting, high original coffered ceilings of the time, decorated in one room, finishes with quality materials, solid wood doors, cast iron radiators, peperino window sills, predisposition for the system alarm / predisposition for the air conditioning system / predisposition for the home theatre, generously sized windows, are the result of an accurate and careful renovation, which had the aim of creating comfortable, welcoming and functional environments where elements ancient architectural ones, dialogue with more contemporary ones, having as their sole common thread the search for beauty.