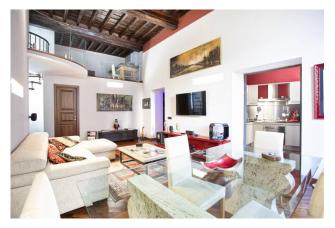

The apartment, located on the first floor with lift, a more unique than rare accessory in the buildings of the historic centre, has a surface area of 110 m2, which invites relaxation and conviviality.

The entrance opens onto a large hall where the large windows and the height of the ceilings characterize the environment of great charm and representation. The spaces are well separated, a comfortable area reserved for relaxation, the fully equipped kitchen overlooking the living room is in a perfect position for convivial moments and dinners with friends, we have a service bathroom available in the living area. The sleeping area is made up of 2 double bedrooms, the spaces are intimate and quiet, and an elegant bathroom with enveloping chromatic shades. The mezzanine is a plus that you can use according to your needs.

#### Finishes:

Wooden parquet flooring, furnishing lighting, high original coffered ceilings of the time, decorated in one room, finishes with quality materials, solid wood doors, cast iron radiators, peperino window sills, predisposition for the system alarm / predisposition for the air conditioning system / predisposition for the home theatre, generously sized windows, are the result of an accurate and careful renovation, which had the aim of creating comfortable, welcoming and functional environments where elements ancient architectural ones, dialogue with more contemporary ones, having as their sole common thread the search for beauty.