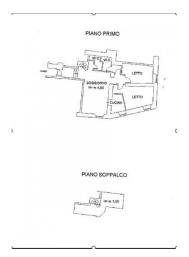

The apartment, located on the first floor with lift, a more unique than rare accessory in the buildings of the historic centre, has a surface area of 110 m2, which invites relaxation and conviviality.

The entrance opens onto a large hall where the large windows and the height of the ceilings characterize the environment of great charm and representation. The spaces are well separated, a comfortable area reserved for relaxation, the fully equipped kitchen overlooking the living room is in a perfect position for convivial moments and dinners with friends, we have a service bathroom available in the living area. The sleeping area is made up of 2 double bedrooms, the spaces are intimate and quiet, and an elegant bathroom with enveloping chromatic shades. The mezzanine is a plus that you can use according to your needs.