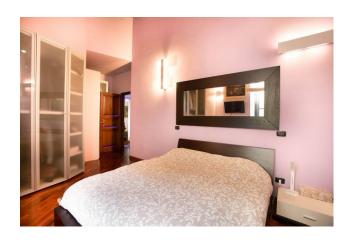

The entrance opens onto a large hall where the large windows and the height of the ceilings characterize the environment of great charm and representation. The spaces are well separated, a comfortable area reserved for relaxation, the fully equipped kitchen overlooking the living room is in a perfect position for convivial moments and dinners with friends, we have a service bathroom available in the living area. The sleeping area is made up of 2 double bedrooms, the spaces are intimate and quiet, and an elegant bathroom with enveloping chromatic shades. The mezzanine is a plus that you can use according to your needs.

#### Finishes:

Wooden parquet flooring, furnishing lighting, high original coffered ceilings of the time, decorated in one room, finishes with quality materials, solid wood doors, cast iron radiators, peperino window sills, predisposition for the system alarm / predisposition for the air conditioning system / predisposition for the home theatre, generously sized windows, are the result of an accurate and careful renovation, which had the aim of creating comfortable, welcoming and functional environments where elements ancient architectural ones, dialogue with more contemporary ones, having as their sole common thread the search for beauty.