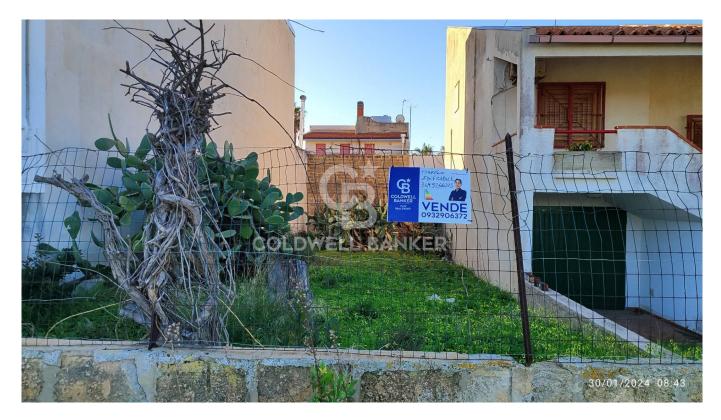

## Land for sale in Vittoria € 58.000 Ref. CBI163-2406-5132

## 221 sq.m.

Coldwell Banker Maxi/RE offers for sale a flat plot of approximately 220 m2, located in via Dascone in the tourist resort of Scoglitti, a hamlet of the municipality of Vittoria. Approximately 200 m2 of this land are buildable, while the remaining 20 m2 are occupied by the road. The lot falls within the PRG as building land and is positioned facing the road, therefore easily accessible. Its location falls within the art. 25 BS2 area of the General Town Plan (PRG) of Vittoria. The BS2 areas include the partially built-up parts outside the urban core of the Scoglitti hamlet and are mainly intended for residence and the civil equipment connected to it, including retail trade activities, public businesses, public and private offices, credit and insurance activities, catering, tourist accommodation activities, such as guesthouses, inns and hotels, as well as any other activity, including productive ones.