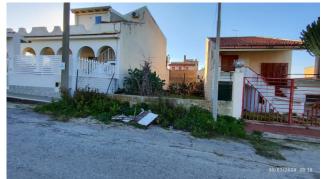

## Land for sale in Vittoria € 58.000 Ref. CBI163-2406-5132

## 221 sq.m.

Coldwell Banker Maxi/RE offers for sale a flat plot of approximately 220 m2, located in via Dascone in the tourist resort of Scoglitti, a hamlet of the municipality of Vittoria. Approximately 200 m2 of this land are buildable, while the remaining 20 m2 are occupied by the road. The lot falls within the PRG as building land and is positioned facing the road, therefore easily accessible. Its location falls within the art. 25 BS2 area of the General Town Plan (PRG) of Vittoria. The BS2 areas include the partially built-up parts outside the urban core of the Scoglitti hamlet and are mainly intended for residence and the civil equipment connected to it, including retail trade activities, public businesses, public and private offices, credit and insurance activities, catering, tourist accommodation activities, such as guesthouses, inns and hotels, as well as any other activity, including productive ones.

The land has a favorable position 300 m from Kamarina beach, in an area used as a residential residence and close to the center of Scoglitti, therefore it represents an excellent investment for those who want to build a residential home for the whole year or for the season summer.