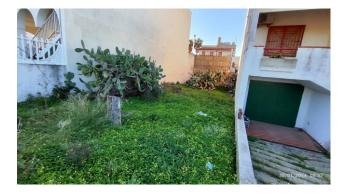

## 221 sq.m.

Coldwell Banker Maxi/RE offers for sale a flat plot of approximately 220 m2, located in via Dascone in the tourist resort of Scoglitti, a hamlet of the municipality of Vittoria. Approximately 200 m2 of this land are buildable, while the remaining 20 m2 are occupied by the road. The lot falls within the PRG as building land and is positioned facing the road, therefore easily accessible. Its location falls within the art. 25 BS2 area of the General Town Plan (PRG) of Vittoria. The BS2 areas include the partially built-up parts outside the urban core of the Scoglitti hamlet and are mainly intended for residence and the civil equipment connected to it, including retail trade activities, public businesses, public and private offices, credit and insurance activities, catering, tourist accommodation activities, such as guesthouses, inns and hotels, as well as any other activity, including productive ones.