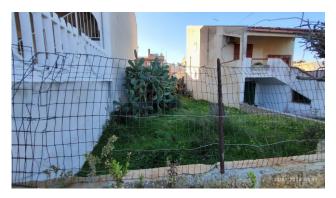

## 221 sq.m.

Coldwell Banker Maxi/RE offers for sale a flat plot of approximately 220 m2, located in via Dascone in the tourist resort of Scoglitti, a hamlet of the municipality of Vittoria. Approximately 200 m2 of this land are buildable, while the remaining 20 m2 are occupied by the road. The lot falls within the PRG as building land and is positioned facing the road, therefore easily accessible. Its location falls within the art. 25 BS2 area of the General Town Plan (PRG) of Vittoria. The BS2 areas include the partially built-up parts outside the urban core of the Scoglitti hamlet and are mainly intended for residence and the civil equipment connected to it, including retail trade activities, public businesses, public and private offices, credit and insurance activities, catering, tourist accommodation activities, such as guesthouses, inns and hotels, as well as any other activity, including productive ones.