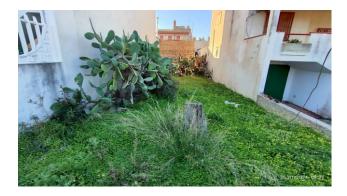

## 221 sq.m.

Coldwell Banker Maxi/RE offers for sale a flat plot of approximately 220 m2, located in via Dascone in the tourist resort of Scoglitti, a hamlet of the municipality of Vittoria. Approximately 200 m2 of this land are buildable, while the remaining 20 m2 are occupied by the road. The lot falls within the PRG as building land and is positioned facing the road, therefore easily accessible. Its location falls within the art. 25 BS2 area of the General Town Plan (PRG) of Vittoria. The BS2 areas include the partially built-up parts outside the urban core of the Scoglitti hamlet and are mainly intended for residence and the civil equipment connected to it, including retail trade activities, public businesses, public and private offices, credit and insurance activities, catering, tourist accommodation activities, such as guesthouses, inns and hotels, as well as any other activity, including productive ones.