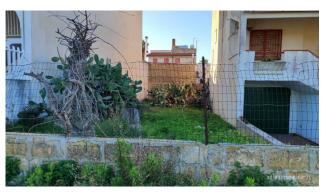

## Land for sale in Vittoria € 58.000 Ref. CBI163-2406-5132

## 221 sq.m.

Coldwell Banker Maxi/RE offers for sale a flat plot of approximately 220 m2, located in via Dascone in the tourist resort of Scoglitti, a hamlet of the municipality of Vittoria. Approximately 200 m2 of this land are buildable, while the remaining 20 m2 are occupied by the road. The lot falls within the PRG as building land and is positioned facing the road, therefore easily accessible. Its location falls within the art. 25 BS2 area of the General Town Plan (PRG) of Vittoria. The BS2 areas include the partially built-up parts outside the urban core of the Scoglitti hamlet and are mainly intended for residence and the civil equipment connected to it, including retail trade activities, public businesses, public and private offices, credit and insurance activities, catering, tourist accommodation activities, such as guesthouses, inns and hotels, as well as any other activity, including productive ones.

The land has a favorable position 300 m from Kamarina beach, in an area used as a residential residence and close to the center of Scoglitti, therefore it represents an excellent investment for those who want to build a residential home for the whole year or for the season summer.