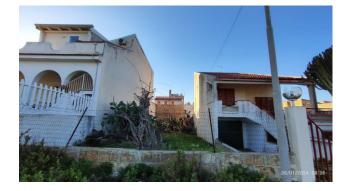

## Land for sale in Vittoria € 58.000 Ref. CBI163-2406-5132

## 221 sq.m.

Coldwell Banker Maxi/RE offers for sale a flat plot of approximately 220 m2, located in via Dascone in the tourist resort of Scoglitti, a hamlet of the municipality of Vittoria. Approximately 200 m2 of this land are buildable, while the remaining 20 m2 are occupied by the road. The lot falls within the PRG as building land and is positioned facing the road, therefore easily accessible. Its location falls within the art. 25 BS2 area of the General Town Plan (PRG) of Vittoria. The BS2 areas include the partially built-up parts outside the urban core of the Scoglitti hamlet and are mainly intended for residence and the civil equipment connected to it, including retail trade activities, public businesses, public and private offices, credit and insurance activities, catering, tourist accommodation activities, such as guesthouses, inns and hotels, as well as any other activity, including productive ones.

The land has a favorable position 300 m from Kamarina beach, in an area used as a residential residence and close to the center of Scoglitti, therefore it represents an excellent investment for those who want to build a residential home for the whole year or for the season summer.