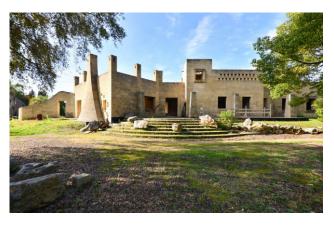

# 920 sq.m. | Bathrooms: 2 | Bedrooms: 4 | Rooms: 10

NARDO' - LECCE - SALENTO

A few kilometers from the sea, nesteld in a private oasis of beauty and privacy, a short distance from the town of Nardò and its historic centre, we offer for sale a **charming independent villa** with a total surface area of approx. 650 sqm arranged on two levels and with a beautiful fenced park of about 2.4 hectares.

# **Property description**

Despite its current rustic structure, the villa is in perfect condition and it is lightned up by the characteristic local stone "carparo". It was conceived and designed to be a perfect important residence and it fits in with great harmony into the surrounding landscape. It is spread over two levels characterized by large and bright spaces.

The main entrance to the villa, preceded by a large stone staircase with large boulders and lateral pillars, has definitely a great visual impact and it anticipates the atmosphere of largeness that lives in every room.