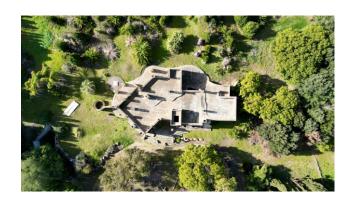

# **Property description**

Despite its current rustic structure, the villa is in perfect condition and it is lightned up by the characteristic local stone "carparo". It was conceived and designed to be a perfect important residence and it fits in with great harmony into the surrounding landscape. It is spread over two levels characterized by large and bright spaces.

The ground floor has a total surface area of about 380 sqm and was designed to eliminate any barrier between the interiors and the exteriors, thanks to the large windows that overlook the beautiful green garden.

On the back of the villa, a large staircase leads to the roof terrace, a wide surface area of about 380 sqm where it is possible to enjoy the entire surrounding landscape. Along the edge, some pillars have also been set up to install a pergola aimed at reducing the sun