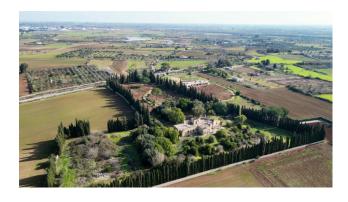

# 920 sq.m. | Bathrooms: 2 | Bedrooms: 4 | Rooms: 10

NARDO' - LECCE - SALENTO

A few kilometers from the sea, nesteld in a private oasis of beauty and privacy, a short distance from the town of Nardò and its historic centre, we offer for sale a **charming independent villa** with a total surface area of approx. 650 sqm arranged on two levels and with a beautiful fenced park of about 2.4 hectares.

### The park

The property is set in a large park of about 2.4 hectares, an evocative green area, well protected and fenced by cypress trees, with numerous olive trees, palms, fruit trees, a forest and an already path that frames an evocative avenue that leads from the entrance of the property to the villa.