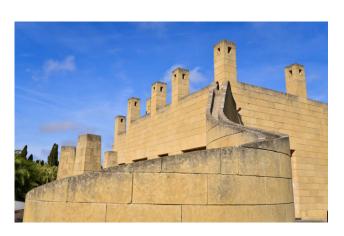

# **Property description**

Despite its current rustic structure, the villa is in perfect condition and it is lightned up by the characteristic local stone "carparo". It was conceived and designed to be a perfect important residence and it fits in with great harmony into the surrounding landscape. It is spread over two levels characterized by large and bright spaces.

The main entrance to the villa, preceded by a large stone staircase with large boulders and lateral pillars, has definitely a great visual impact and it anticipates the atmosphere of largeness that lives in every room.

On the back of the villa, a large staircase leads to the roof terrace, a wide surface area of about 380 sqm where it is possible to enjoy the entire surrounding landscape. Along the edge, some pillars have also been set up to install a pergola aimed at reducing the sun