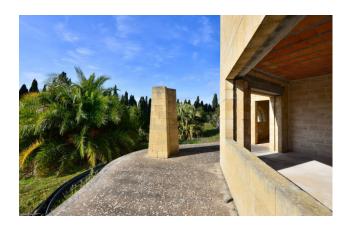

The ground floor has a total surface area of about 380 sqm and was designed to eliminate any barrier between the interiors and the exteriors, thanks to the large windows that overlook the beautiful green garden.

The internal spaces boast an excellent sun exposure; in fact, they were designed to let the villa enjoy maximum sunlight even on winter days, thanks to the application of bioenergy criteria during the construction.