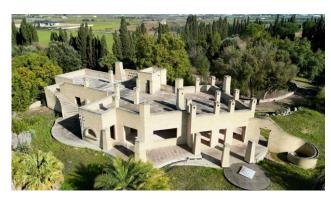

# **Property description**

Despite its current rustic structure, the villa is in perfect condition and it is lightned up by the characteristic local stone "carparo". It was conceived and designed to be a perfect important residence and it fits in with great harmony into the surrounding landscape. It is spread over two levels characterized by large and bright spaces.

The main entrance to the villa, preceded by a large stone staircase with large boulders and lateral pillars, has definitely a great visual impact and it anticipates the atmosphere of largeness that lives in every room.

On the back of the villa, a large staircase leads to the roof terrace, a wide surface area of about 380 sqm where it is possible to enjoy the entire surrounding landscape. Along the edge, some pillars have also been set up to install a pergola aimed at reducing the sun