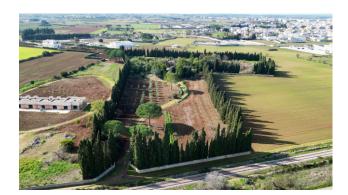

### The park

The property is set in a large park of about 2.4 hectares, an evocative green area, well protected and fenced by cypress trees, with numerous olive trees, palms, fruit trees, a forest and an already path that frames an evocative avenue that leads from the entrance of the property to the villa.

In this heavenly location there is the possibility of creating, for example, a large swimming pool, a wellness area, a barbecue corner or areas to practice yoga.