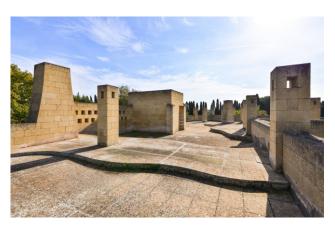

On the back of the villa, a large staircase leads to the roof terrace, a wide surface area of about 380 sqm where it is possible to enjoy the entire surrounding landscape. Along the edge, some pillars have also been set up to install a pergola aimed at reducing the sun