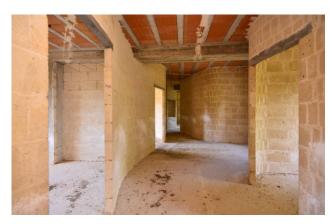

# **Property description**

Despite its current rustic structure, the villa is in perfect condition and it is lightned up by the characteristic local stone "carparo". It was conceived and designed to be a perfect important residence and it fits in with great harmony into the surrounding landscape. It is spread over two levels characterized by large and bright spaces.

The main entrance to the villa, preceded by a large stone staircase with large boulders and lateral pillars, has definitely a great visual impact and it anticipates the atmosphere of largeness that lives in every room.

This area is ideal for hosting both an exclusive living area and a sleeping area, on one single level, already separated by walls dividing the rooms, whose layout can anyway easily changed to satisfy every need.