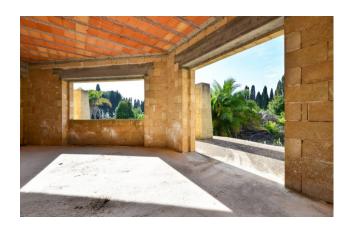

The ground floor has a total surface area of about 380 sqm and was designed to eliminate any barrier between the interiors and the exteriors, thanks to the large windows that overlook the beautiful green garden.

The internal spaces boast an excellent sun exposure; in fact, they were designed to let the villa enjoy maximum sunlight even on winter days, thanks to the application of bioenergy criteria during the construction.

This area is ideal for hosting both an exclusive living area and a sleeping area, on one single level, already separated by walls dividing the rooms, whose layout can anyway easily changed to satisfy every need.