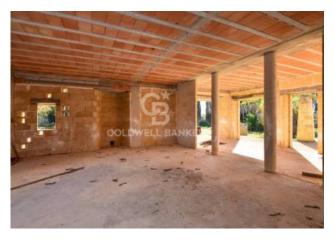

# **Property description**

Despite its current rustic structure, the villa is in perfect condition and it is lightned up by the characteristic local stone "carparo". It was conceived and designed to be a perfect important residence and it fits in with great harmony into the surrounding landscape. It is spread over two levels characterized by large and bright spaces.

This area is ideal for hosting both an exclusive living area and a sleeping area, on one single level, already separated by walls dividing the rooms, whose layout can anyway easily changed to satisfy every need.

Gruppo Bodini □LECCE - Via 95 Reggimento Fanteria, 11 □MAGLIE - Via Trento e Trieste, 22 □GALLIPOLI - Corso Roma, 7 - 73100 Lecce (LE)

exposure of the roof.

exposure of the roof. (+39) 0832 099369 Inside, next to the main entrance, a staircase connects the ground floor with the basement, of approximately 270 sqm, which can also be reached thanks to a ramp located on the right side of the villa. Also very bright due to the presence of sinuous skylights, the basement offers the possibility of creating numerous rooms.