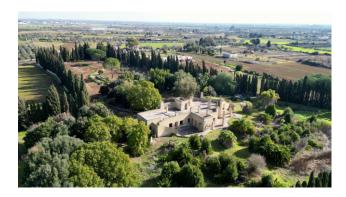

### The park

The property is set in a large park of about 2.4 hectares, an evocative green area, well protected and fenced by cypress trees, with numerous olive trees, palms, fruit trees, a forest and an already path that frames an evocative avenue that leads from the entrance of the property to the villa.

### Location description

The property is located in an oasis of tranquility and privacy, just 2 km from the center of Nardò and it is easily accessible from all directions thanks to the new state roads 16, 613 and 101 which connect it directly to Lecce, Brindisi airport, Gallipoli, Otranto, Santa Maria di Leuca and the seaside locations of Nardò.

Thanks to its strategic position, it is easy to move throughout the Salento area which fascinates not only numerous tourists, but also celebrities from the world of entertainment, cinema and culture.

Thanks to its caribbean-like sea, which several time received the "Bandiera Blu" and "Le 5 Vele" awars, and its peculiar historic center in perfect baroque style, Nardò represents an excellent location to reside and stay in, in the wider context of splendid seaside and holiday locations, which host extraordinary nineteenth-century manor houses, ancient sixteenth-century farms and modern villas. Nardò is also a place where you can get lost among exciting food and wine itineraries and taste local delicacies, based on fresh cheeses and other typical products, in the name of the good Apulian cuisine.