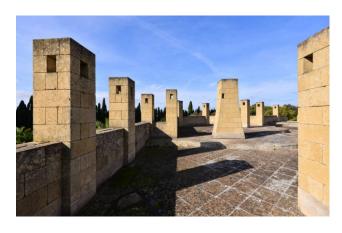

On the back of the villa, a large staircase leads to the roof terrace, a wide surface area of about 380 sqm where it is possible to enjoy the entire surrounding landscape. Along the edge, some pillars have also been set up to install a pergola aimed at reducing the sun