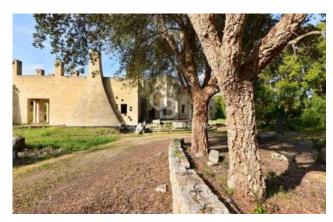

# **Property description**

Despite its current rustic structure, the villa is in perfect condition and it is lightned up by the characteristic local stone "carparo". It was conceived and designed to be a perfect important residence and it fits in with great harmony into the surrounding landscape. It is spread over two levels characterized by large and bright spaces.

The main entrance to the villa, preceded by a large stone staircase with large boulders and lateral pillars, has definitely a great visual impact and it anticipates the atmosphere of largeness that lives in every room.