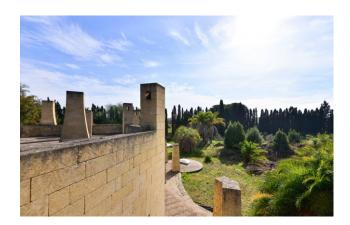

On the back of the villa, a large staircase leads to the roof terrace, a wide surface area of about 380 sqm where it is possible to enjoy the entire surrounding landscape. Along the edge, some pillars have also been set up to install a pergola aimed at reducing the sun

### The park

The property is set in a large park of about 2.4 hectares, an evocative green area, well protected and fenced by cypress trees, with numerous olive trees, palms, fruit trees, a forest and an already path that frames an evocative avenue that leads from the entrance of the property to the villa.