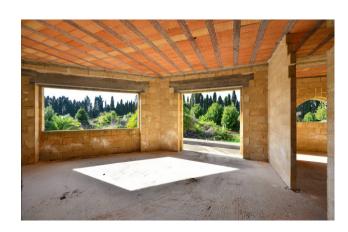

The ground floor has a total surface area of about 380 sqm and was designed to eliminate any barrier between the interiors and the exteriors, thanks to the large windows that overlook the beautiful green garden.

The internal spaces boast an excellent sun exposure; in fact, they were designed to let the villa enjoy maximum sunlight even on winter days, thanks to the application of bioenergy criteria during the construction.

This area is ideal for hosting both an exclusive living area and a sleeping area, on one single level, already separated by walls dividing the rooms, whose layout can anyway easily changed to satisfy every need.