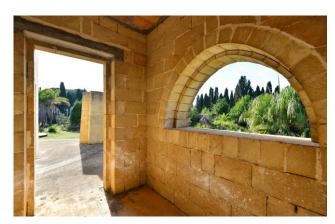

# **Property description**

Despite its current rustic structure, the villa is in perfect condition and it is lightned up by the characteristic local stone "carparo". It was conceived and designed to be a perfect important residence and it fits in with great harmony into the surrounding landscape. It is spread over two levels characterized by large and bright spaces.

The main entrance to the villa, preceded by a large stone staircase with large boulders and lateral pillars, has definitely a great visual impact and it anticipates the atmosphere of largeness that lives in every room.

The ground floor has a total surface area of about 380 sqm and was designed to eliminate any barrier between the interiors and the exteriors, thanks to the large windows that overlook the beautiful green garden.

The internal spaces boast an excellent sun exposure; in fact, they were designed to let the villa enjoy maximum sunlight even on winter days, thanks to the application of bioenergy criteria during the construction.