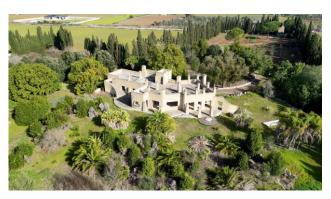

# 920 sq.m. | Bathrooms: 2 | Bedrooms: 4 | Rooms: 10

NARDO' - LECCE - SALENTO

A few kilometers from the sea, nesteld in a private oasis of beauty and privacy, a short distance from the town of Nardò and its historic centre, we offer for sale a **charming independent villa** with a total surface area of approx. 650 sqm arranged on two levels and with a beautiful fenced park of about 2.4 hectares.

### The park

The property is set in a large park of about 2.4 hectares, an evocative green area, well protected and fenced by cypress trees, with numerous olive trees, palms, fruit trees, a forest and an already path that frames an evocative avenue that leads from the entrance of the property to the villa.

In this heavenly location there is the possibility of creating, for example, a large swimming pool, a wellness area, a barbecue corner or areas to practice yoga.