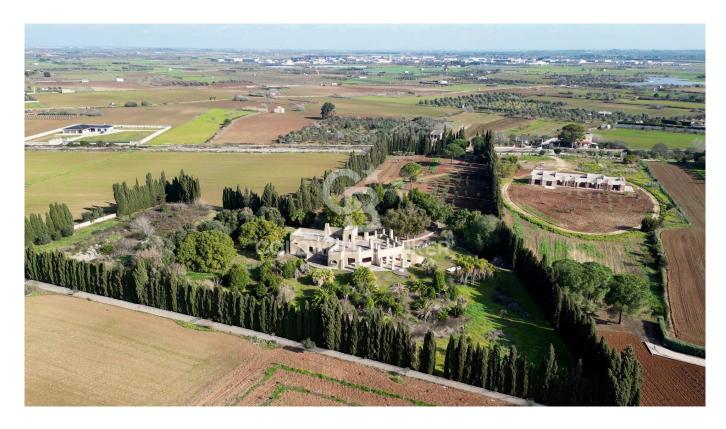

# 920 sq.m. | Bathrooms: 2 | Bedrooms: 4 | Rooms: 10

NARDO' - LECCE - SALENTO

A few kilometers from the sea, nesteld in a private oasis of beauty and privacy, a short distance from the town of Nardò and its historic centre, we offer for sale a **charming independent villa** with a total surface area of approx. 650 sqm arranged on two levels and with a beautiful fenced park of about 2.4 hectares.

### The park

The property is set in a large park of about 2.4 hectares, an evocative green area, well protected and fenced by cypress trees, with numerous olive trees, palms, fruit trees, a forest and an already path that frames an evocative avenue that leads from the entrance of the property to the villa.

### Location description

The property is located in an oasis of tranquility and privacy, just 2 km from the center of Nardò and it is easily accessible from all directions thanks to the new state roads 16, 613 and 101 which connect it directly to Lecce, Brindisi airport, Gallipoli, Otranto, Santa Maria di Leuca and the seaside locations of Nardò.