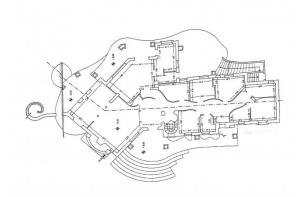

The ground floor has a total surface area of about 380 sqm and was designed to eliminate any barrier between the interiors and the exteriors, thanks to the large windows that overlook the beautiful green garden.

This area is ideal for hosting both an exclusive living area and a sleeping area, on one single level, already separated by walls dividing the rooms, whose layout can anyway easily changed to satisfy every need.