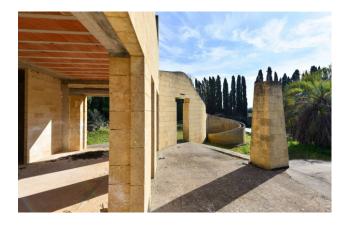

The ground floor has a total surface area of about 380 sqm and was designed to eliminate any barrier between the interiors and the exteriors, thanks to the large windows that overlook the beautiful green garden.

On the back of the villa, a large staircase leads to the roof terrace, a wide surface area of about 380 sqm where it is possible to enjoy the entire surrounding landscape. Along the edge, some pillars have also been set up to install a pergola aimed at reducing the sun