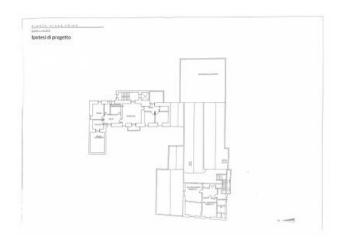

On the ground floor there are several rooms, including one with a fireplace in the vestibule, characterized by vaults of different shapes.

On the main floor there are numerous rooms, in the cavities of which there are small cells, probably period bathrooms inside which there are cracks for air intake.

#### **Features**

| Property ID: CBI094-1004-63706      | Contract: Sale                                   |
|-------------------------------------|--------------------------------------------------|
| Categoria: Rustic/Farmhouse/Court   | Address: Strada Vicinale Pompei                  |
| Zip Code: 70025                     | Municipality: Grumo Appula                       |
| Zona: Mellitto                      | Total sqm: 20.000 sq.m.                          |
| Bedrooms: 15                        | Rooms: 15                                        |
| Internal condition: To be renovated | Floor: On two-levels                             |
| Total floors: 2                     | Parking space: Uncovered Parking                 |
| Date of construction: 1600          | Current Status: Available after the deed of sale |
| Terrace: Present                    | Garden: Private                                  |
| Terrace                             | Cellar                                           |
| Fireplace                           | Garret                                           |
| Panoramic view                      | Land                                             |
| Airport distance                    | Shops distance or nearest city                   |
|                                     |                                                  |