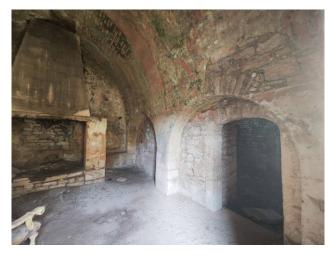

The vault of the reception hall, unfortunately stripped of the decorations that adorned it, did not suffer any significant damage from atmospheric agents.

The balcony, perpendicular to the main entrance, gives a splendid perspective image to the stately home.