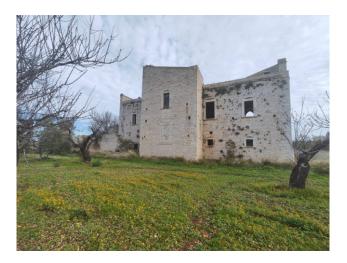

## 20.000 sq.m. | Bedrooms: 15 | Rooms: 15

BARI - GRUMO APPULA - MASSERIA CASINO MAGGI

This ancient structure, from the 17th century, with a slender and Renaissance line, all in finely worked Murgian stone, is located in the Bosco Sabini district, slightly inland and immersed in the thick Mediterranean scrub, with a prevalence of olive groves and oak groves.

In its entirety, the entire complex is in good structural condition. A small church is attached, a studio apartment of just over 25 square meters, with no altar and floor which extends forward from the main body.

On the edge, on the right side, there is an ancient rural structure from the 18th century; nearby is another modern structure dating back to 1960.

The panoramic view from the highest point of the farm over the typical Apulian countryside is suggestive.

The property includes a vast land of approximately 20,000.00 m2.

The sale of this property constitutes a unique opportunity for those who want a private residence with charm and an authentic atmosphere, or as an investment for a productive activity.