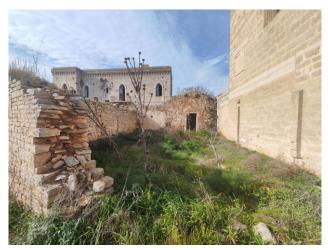

## 20.000 sq.m. | Bedrooms: 15 | Rooms: 15

BARI - GRUMO APPULA - MASSERIA CASINO MAGGI

This ancient structure, from the 17th century, with a slender and Renaissance line, all in finely worked Murgian stone, is located in the Bosco Sabini district, slightly inland and immersed in the thick Mediterranean scrub, with a prevalence of olive groves and oak groves.

In its entirety, the entire complex is in good structural condition. A small church is attached, a studio apartment of just over 25 square meters, with no altar and floor which extends forward from the main body.

On the edge, on the right side, there is an ancient rural structure from the 18th century; nearby is another modern structure dating back to 1960.

The panoramic view from the highest point of the farm over the typical Apulian countryside is suggestive.