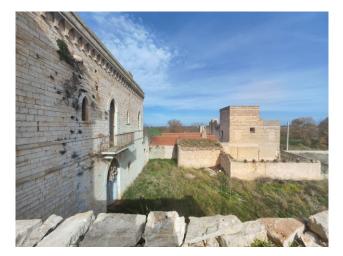

## 20.000 sq.m. | Bedrooms: 15 | Rooms: 15

BARI - GRUMO APPULA - MASSERIA CASINO MAGGI

This ancient structure, from the 17th century, with a slender and Renaissance line, all in finely worked Murgian stone, is located in the Bosco Sabini district, slightly inland and immersed in the thick Mediterranean scrub, with a prevalence of olive groves and oak groves.

In its entirety, the entire complex is in good structural condition. A small church is attached, a studio apartment of just over 25 square meters, with no altar and floor which extends forward from the main body.

On the edge, on the right side, there is an ancient rural structure from the 18th century; nearby is another modern structure dating back to 1960.

The panoramic view from the highest point of the farm over the typical Apulian countryside is suggestive.