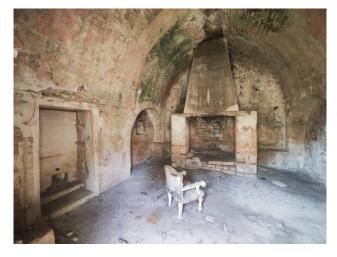

On the ground floor there are several rooms, including one with a fireplace in the vestibule, characterized by vaults of different shapes.

On the main floor there are numerous rooms, in the cavities of which there are small cells, probably period bathrooms inside which there are cracks for air intake.

The vaults are particular and are characterized by the presence of "bubboli", hollow bricks with a cylindrical shape made by hand; this is an ancient technology useful for lightening the weight of the roof in order to obtain greater thermal insulation.