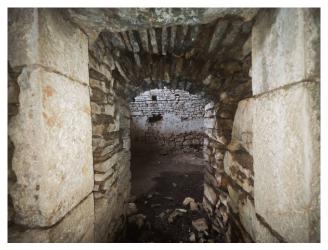

On the ground floor there are several rooms, including one with a fireplace in the vestibule, characterized by vaults of different shapes.

On the main floor there are numerous rooms, in the cavities of which there are small cells, probably period bathrooms inside which there are cracks for air intake.