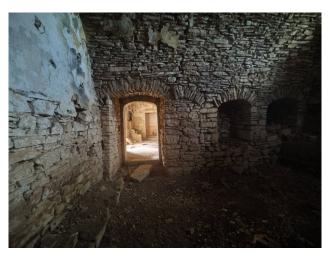

On the ground floor there are several rooms, including one with a fireplace in the vestibule, characterized by vaults of different shapes.

On the main floor there are numerous rooms, in the cavities of which there are small cells, probably period bathrooms inside which there are cracks for air intake.

The vaults are particular and are characterized by the presence of "bubboli", hollow bricks with a cylindrical shape made by hand; this is an ancient technology useful for lightening the weight of the roof in order to obtain greater thermal insulation.