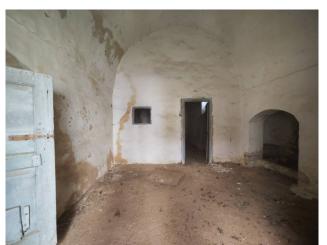

On the ground floor there are several rooms, including one with a fireplace in the vestibule, characterized by vaults of different shapes.

On the main floor there are numerous rooms, in the cavities of which there are small cells, probably period bathrooms inside which there are cracks for air intake.