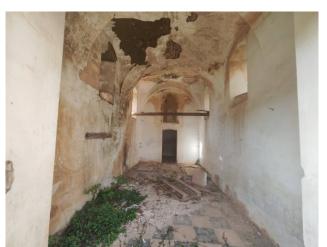

On the ground floor there are several rooms, including one with a fireplace in the vestibule, characterized by vaults of different shapes.

On the main floor there are numerous rooms, in the cavities of which there are small cells, probably period bathrooms inside which there are cracks for air intake.

The vault of the reception hall, unfortunately stripped of the decorations that adorned it, did not suffer any significant damage from atmospheric agents.

The balcony, perpendicular to the main entrance, gives a splendid perspective image to the stately home.

The vaults are particular and are characterized by the presence of "bubboli", hollow bricks with a cylindrical shape made by hand; this is an ancient technology useful for lightening the weight of the roof in order to obtain greater thermal insulation.