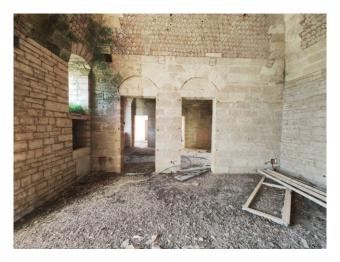

On the ground floor there are several rooms, including one with a fireplace in the vestibule, characterized by vaults of different shapes.

On the main floor there are numerous rooms, in the cavities of which there are small cells, probably period bathrooms inside which there are cracks for air intake.

The vault of the reception hall, unfortunately stripped of the decorations that adorned it, did not suffer any significant damage from atmospheric agents.

The balcony, perpendicular to the main entrance, gives a splendid perspective image to the stately home.

The vaults are particular and are characterized by the presence of "bubboli", hollow bricks with a cylindrical shape made by hand; this is an ancient technology useful for lightening the weight of the roof in order to obtain greater thermal insulation.