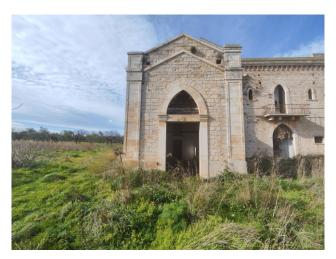

## 20.000 sq.m. | Bedrooms: 15 | Rooms: 15

BARI - GRUMO APPULA - MASSERIA CASINO MAGGI

This ancient structure, from the 17th century, with a slender and Renaissance line, all in finely worked Murgian stone, is located in the Bosco Sabini district, slightly inland and immersed in the thick Mediterranean scrub, with a prevalence of olive groves and oak groves.

In its entirety, the entire complex is in good structural condition. A small church is attached, a studio apartment of just over 25 square meters, with no altar and floor which extends forward from the main body.

The vault of the reception hall, unfortunately stripped of the decorations that adorned it, did not suffer any significant damage from atmospheric agents.

The balcony, perpendicular to the main entrance, gives a splendid perspective image to the stately home.