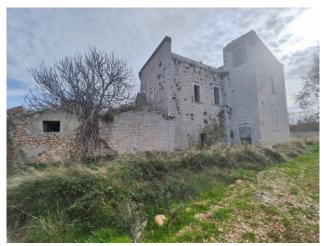

In its entirety, the entire complex is in good structural condition. A small church is attached, a studio apartment of just over 25 square meters, with no altar and floor which extends forward from the main body.

On the ground floor there are several rooms, including one with a fireplace in the vestibule, characterized by vaults of different shapes.

On the main floor there are numerous rooms, in the cavities of which there are small cells, probably period bathrooms inside which there are cracks for air intake.

The vault of the reception hall, unfortunately stripped of the decorations that adorned it, did not suffer any significant damage from atmospheric agents.

The balcony, perpendicular to the main entrance, gives a splendid perspective image to the stately home.