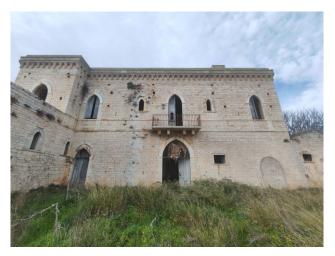

## 20.000 sq.m. | Bedrooms: 15 | Rooms: 15

BARI - GRUMO APPULA - MASSERIA CASINO MAGGI

This ancient structure, from the 17th century, with a slender and Renaissance line, all in finely worked Murgian stone, is located in the Bosco Sabini district, slightly inland and immersed in the thick Mediterranean scrub, with a prevalence of olive groves and oak groves.

In its entirety, the entire complex is in good structural condition. A small church is attached, a studio apartment of just over 25 square meters, with no altar and floor which extends forward from the main body.

The vault of the reception hall, unfortunately stripped of the decorations that adorned it, did not suffer any significant damage from atmospheric agents.

The balcony, perpendicular to the main entrance, gives a splendid perspective image to the stately home.