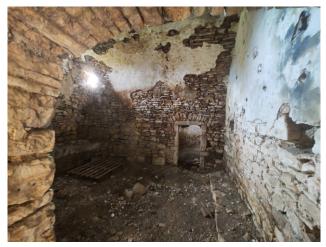

In its entirety, the entire complex is in good structural condition. A small church is attached, a studio apartment of just over 25 square meters, with no altar and floor which extends forward from the main body.

On the ground floor there are several rooms, including one with a fireplace in the vestibule, characterized by vaults of different shapes.

On the main floor there are numerous rooms, in the cavities of which there are small cells, probably period bathrooms inside which there are cracks for air intake.