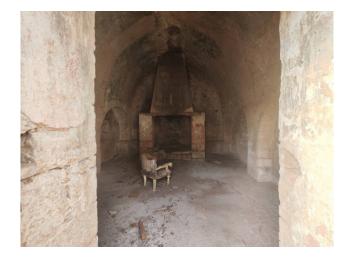

On the ground floor there are several rooms, including one with a fireplace in the vestibule, characterized by vaults of different shapes.

On the main floor there are numerous rooms, in the cavities of which there are small cells, probably period bathrooms inside which there are cracks for air intake.

The vaults are particular and are characterized by the presence of "bubboli", hollow bricks with a cylindrical shape made by hand; this is an ancient technology useful for lightening the weight of the roof in order to obtain greater thermal insulation.