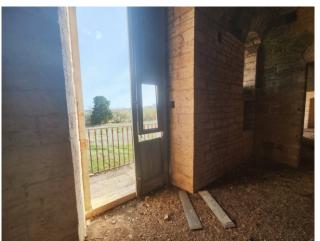

The vault of the reception hall, unfortunately stripped of the decorations that adorned it, did not suffer any significant damage from atmospheric agents.

The balcony, perpendicular to the main entrance, gives a splendid perspective image to the stately home.

On the edge, on the right side, there is an ancient rural structure from the 18th century; nearby is another modern structure dating back to 1960.

The panoramic view from the highest point of the farm over the typical Apulian countryside is suggestive.