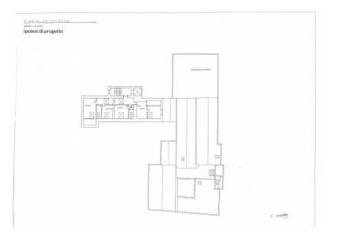

On the ground floor there are several rooms, including one with a fireplace in the vestibule, characterized by vaults of different shapes.

On the main floor there are numerous rooms, in the cavities of which there are small cells, probably period bathrooms inside which there are cracks for air intake.

The vault of the reception hall, unfortunately stripped of the decorations that adorned it, did not suffer any significant damage from atmospheric agents.

The balcony, perpendicular to the main entrance, gives a splendid perspective image to the stately home.