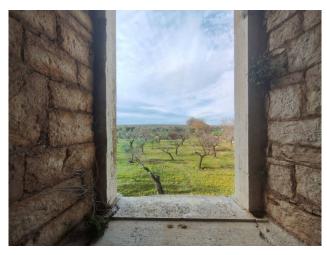

## 20.000 sq.m. | Bedrooms: 15 | Rooms: 15

BARI - GRUMO APPULA - MASSERIA CASINO MAGGI

This ancient structure, from the 17th century, with a slender and Renaissance line, all in finely worked Murgian stone, is located in the Bosco Sabini district, slightly inland and immersed in the thick Mediterranean scrub, with a prevalence of olive groves and oak groves.

On the edge, on the right side, there is an ancient rural structure from the 18th century; nearby is another modern structure dating back to 1960.

The panoramic view from the highest point of the farm over the typical Apulian countryside is suggestive.

The property includes a vast land of approximately 20,000.00 m2.

The sale of this property constitutes a unique opportunity for those who want a private residence with charm and an authentic atmosphere, or as an investment for a productive activity.