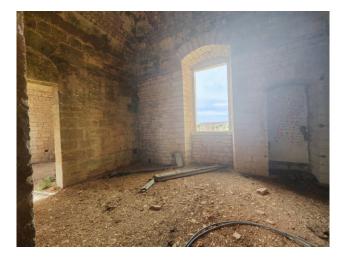

On the ground floor there are several rooms, including one with a fireplace in the vestibule, characterized by vaults of different shapes.

On the main floor there are numerous rooms, in the cavities of which there are small cells, probably period bathrooms inside which there are cracks for air intake.

The vault of the reception hall, unfortunately stripped of the decorations that adorned it, did not suffer any significant damage from atmospheric agents.

The balcony, perpendicular to the main entrance, gives a splendid perspective image to the stately home.

The vaults are particular and are characterized by the presence of "bubboli", hollow bricks with a cylindrical shape made by hand; this is an ancient technology useful for lightening the weight of the roof in order to obtain greater thermal insulation.