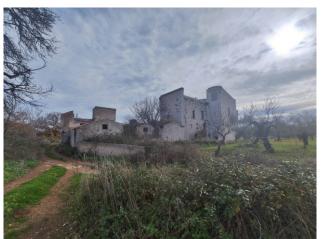

## 20.000 sq.m. | Bedrooms: 15 | Rooms: 15

BARI - GRUMO APPULA - MASSERIA CASINO MAGGI

This ancient structure, from the 17th century, with a slender and Renaissance line, all in finely worked Murgian stone, is located in the Bosco Sabini district, slightly inland and immersed in the thick Mediterranean scrub, with a prevalence of olive groves and oak groves.

On the edge, on the right side, there is an ancient rural structure from the 18th century; nearby is another modern structure dating back to 1960.

The panoramic view from the highest point of the farm over the typical Apulian countryside is suggestive.