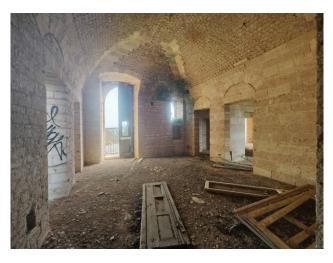

On the ground floor there are several rooms, including one with a fireplace in the vestibule, characterized by vaults of different shapes.

On the main floor there are numerous rooms, in the cavities of which there are small cells, probably period bathrooms inside which there are cracks for air intake.

The vault of the reception hall, unfortunately stripped of the decorations that adorned it, did not suffer any significant damage from atmospheric agents.

The balcony, perpendicular to the main entrance, gives a splendid perspective image to the stately home.