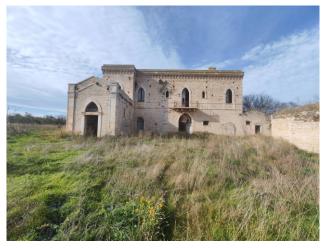

## 20.000 sq.m. | Bedrooms: 15 | Rooms: 15

BARI - GRUMO APPULA - MASSERIA CASINO MAGGI

This ancient structure, from the 17th century, with a slender and Renaissance line, all in finely worked Murgian stone, is located in the Bosco Sabini district, slightly inland and immersed in the thick Mediterranean scrub, with a prevalence of olive groves and oak groves.

In its entirety, the entire complex is in good structural condition. A small church is attached, a studio apartment of just over 25 square meters, with no altar and floor which extends forward from the main body.

On the ground floor there are several rooms, including one with a fireplace in the vestibule, characterized by vaults of different shapes.

On the main floor there are numerous rooms, in the cavities of which there are small cells, probably period bathrooms inside which there are cracks for air intake.

The vault of the reception hall, unfortunately stripped of the decorations that adorned it, did not suffer any significant damage from atmospheric agents.

The balcony, perpendicular to the main entrance, gives a splendid perspective image to the stately home.