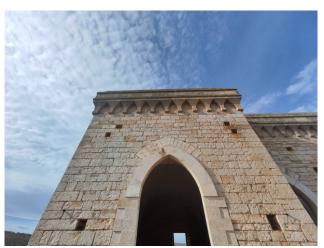

## 20.000 sq.m. | Bedrooms: 15 | Rooms: 15

BARI - GRUMO APPULA - MASSERIA CASINO MAGGI

This ancient structure, from the 17th century, with a slender and Renaissance line, all in finely worked Murgian stone, is located in the Bosco Sabini district, slightly inland and immersed in the thick Mediterranean scrub, with a prevalence of olive groves and oak groves.

The vault of the reception hall, unfortunately stripped of the decorations that adorned it, did not suffer any significant damage from atmospheric agents.

The balcony, perpendicular to the main entrance, gives a splendid perspective image to the stately home.