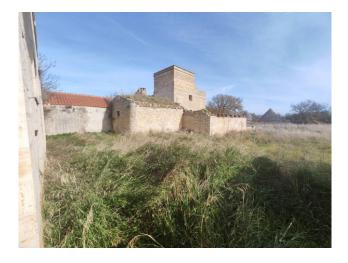

## 20.000 sq.m. | Bedrooms: 15 | Rooms: 15

BARI - GRUMO APPULA - MASSERIA CASINO MAGGI

This ancient structure, from the 17th century, with a slender and Renaissance line, all in finely worked Murgian stone, is located in the Bosco Sabini district, slightly inland and immersed in the thick Mediterranean scrub, with a prevalence of olive groves and oak groves.

On the edge, on the right side, there is an ancient rural structure from the 18th century; nearby is another modern structure dating back to 1960.

The panoramic view from the highest point of the farm over the typical Apulian countryside is suggestive.

The property includes a vast land of approximately 20,000.00 m2.

The sale of this property constitutes a unique opportunity for those who want a private residence with charm and an authentic atmosphere, or as an investment for a productive activity.