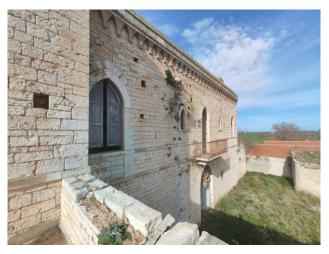

## 20.000 sq.m. | Bedrooms: 15 | Rooms: 15

BARI - GRUMO APPULA - MASSERIA CASINO MAGGI

This ancient structure, from the 17th century, with a slender and Renaissance line, all in finely worked Murgian stone, is located in the Bosco Sabini district, slightly inland and immersed in the thick Mediterranean scrub, with a prevalence of olive groves and oak groves.

In its entirety, the entire complex is in good structural condition. A small church is attached, a studio apartment of just over 25 square meters, with no altar and floor which extends forward from the main body.

On the edge, on the right side, there is an ancient rural structure from the 18th century; nearby is another modern structure dating back to 1960.

The panoramic view from the highest point of the farm over the typical Apulian countryside is suggestive.