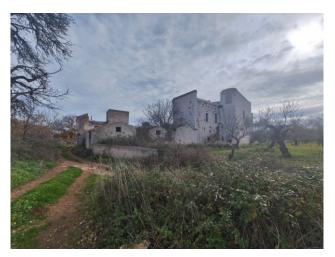

## 20.000 sq.m. | Bedrooms: 15 | Rooms: 15

BARI - GRUMO APPULA - MASSERIA CASINO MAGGI

This ancient structure, from the 17th century, with a slender and Renaissance line, all in finely worked Murgian stone, is located in the Bosco Sabini district, slightly inland and immersed in the thick Mediterranean scrub, with a prevalence of olive groves and oak groves.

In its entirety, the entire complex is in good structural condition. A small church is attached, a studio apartment of just over 25 square meters, with no altar and floor which extends forward from the main body.

On the edge, on the right side, there is an ancient rural structure from the 18th century; nearby is another modern structure dating back to 1960.

The panoramic view from the highest point of the farm over the typical Apulian countryside is suggestive.

The property includes a vast land of approximately 20,000.00 m2.

The sale of this property constitutes a unique opportunity for those who want a private residence with charm and an authentic atmosphere, or as an investment for a productive activity.