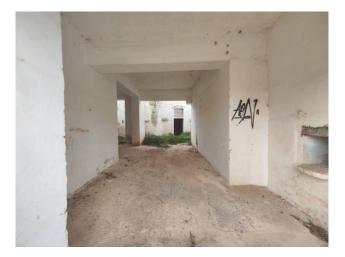

On the ground floor there are several rooms, including one with a fireplace in the vestibule, characterized by vaults of different shapes.

On the main floor there are numerous rooms, in the cavities of which there are small cells, probably period bathrooms inside which there are cracks for air intake.

The vault of the reception hall, unfortunately stripped of the decorations that adorned it, did not suffer any significant damage from atmospheric agents.

The balcony, perpendicular to the main entrance, gives a splendid perspective image to the stately home.