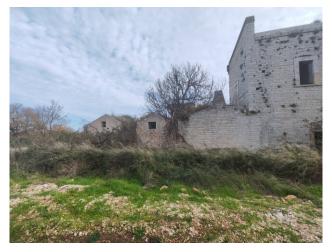

On the edge, on the right side, there is an ancient rural structure from the 18th century; nearby is another modern structure dating back to 1960.

The panoramic view from the highest point of the farm over the typical Apulian countryside is suggestive.

The property includes a vast land of approximately 20,000.00 m2.

The sale of this property constitutes a unique opportunity for those who want a private residence with charm and an authentic atmosphere, or as an investment for a productive activity.