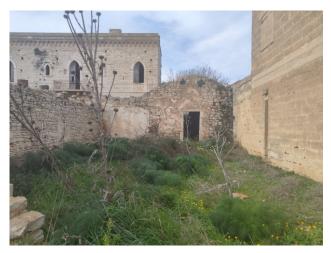

## 20.000 sq.m. | Bedrooms: 15 | Rooms: 15

BARI - GRUMO APPULA - MASSERIA CASINO MAGGI

This ancient structure, from the 17th century, with a slender and Renaissance line, all in finely worked Murgian stone, is located in the Bosco Sabini district, slightly inland and immersed in the thick Mediterranean scrub, with a prevalence of olive groves and oak groves.

On the edge, on the right side, there is an ancient rural structure from the 18th century; nearby is another modern structure dating back to 1960.

The panoramic view from the highest point of the farm over the typical Apulian countryside is suggestive.

The property includes a vast land of approximately 20,000.00 m2.

The sale of this property constitutes a unique opportunity for those who want a private residence with charm and an authentic atmosphere, or as an investment for a productive activity.