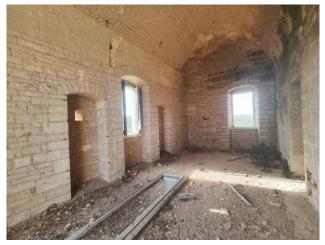

On the ground floor there are several rooms, including one with a fireplace in the vestibule, characterized by vaults of different shapes.

On the main floor there are numerous rooms, in the cavities of which there are small cells, probably period bathrooms inside which there are cracks for air intake.

The vault of the reception hall, unfortunately stripped of the decorations that adorned it, did not suffer any significant damage from atmospheric agents.

The balcony, perpendicular to the main entrance, gives a splendid perspective image to the stately home.

The vaults are particular and are characterized by the presence of "bubboli", hollow bricks with a cylindrical shape made by hand; this is an ancient technology useful for lightening the weight of the roof in order to obtain greater thermal insulation.