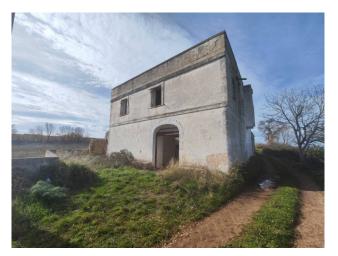

On the edge, on the right side, there is an ancient rural structure from the 18th century; nearby is another modern structure dating back to 1960.

The panoramic view from the highest point of the farm over the typical Apulian countryside is suggestive.

The property includes a vast land of approximately 20,000.00 m2.

The sale of this property constitutes a unique opportunity for those who want a private residence with charm and an authentic atmosphere, or as an investment for a productive activity.