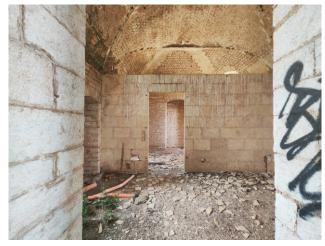

On the ground floor there are several rooms, including one with a fireplace in the vestibule, characterized by vaults of different shapes.

On the main floor there are numerous rooms, in the cavities of which there are small cells, probably period bathrooms inside which there are cracks for air intake.

The vault of the reception hall, unfortunately stripped of the decorations that adorned it, did not suffer any significant damage from atmospheric agents.

The balcony, perpendicular to the main entrance, gives a splendid perspective image to the stately home.