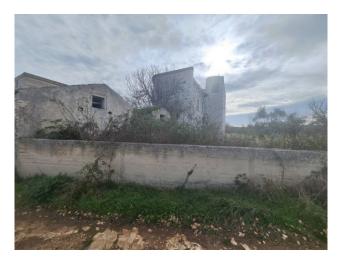

On the edge, on the right side, there is an ancient rural structure from the 18th century; nearby is another modern structure dating back to 1960.

The panoramic view from the highest point of the farm over the typical Apulian countryside is suggestive.

The property includes a vast land of approximately 20,000.00 m2.

The sale of this property constitutes a unique opportunity for those who want a private residence with charm and an authentic atmosphere, or as an investment for a productive activity.