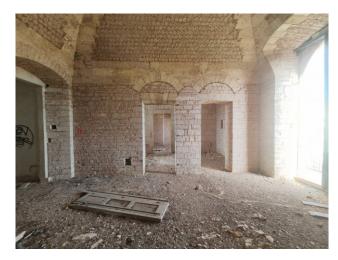

On the ground floor there are several rooms, including one with a fireplace in the vestibule, characterized by vaults of different shapes.

On the main floor there are numerous rooms, in the cavities of which there are small cells, probably period bathrooms inside which there are cracks for air intake.

The vault of the reception hall, unfortunately stripped of the decorations that adorned it, did not suffer any significant damage from atmospheric agents.

The balcony, perpendicular to the main entrance, gives a splendid perspective image to the stately home.