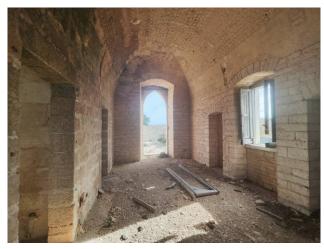

The vault of the reception hall, unfortunately stripped of the decorations that adorned it, did not suffer any significant damage from atmospheric agents.

The balcony, perpendicular to the main entrance, gives a splendid perspective image to the stately home.

The vaults are particular and are characterized by the presence of "bubboli", hollow bricks with a cylindrical shape made by hand; this is an ancient technology useful for lightening the weight of the roof in order to obtain greater thermal insulation.