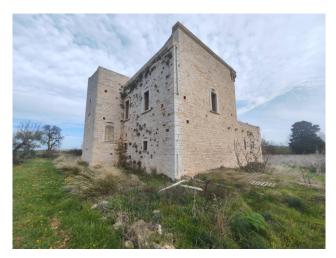

## 20.000 sq.m. | Bedrooms: 15 | Rooms: 15

BARI - GRUMO APPULA - MASSERIA CASINO MAGGI

This ancient structure, from the 17th century, with a slender and Renaissance line, all in finely worked Murgian stone, is located in the Bosco Sabini district, slightly inland and immersed in the thick Mediterranean scrub, with a prevalence of olive groves and oak groves.

In its entirety, the entire complex is in good structural condition. A small church is attached, a studio apartment of just over 25 square meters, with no altar and floor which extends forward from the main body.

On the edge, on the right side, there is an ancient rural structure from the 18th century; nearby is another modern structure dating back to 1960.

The panoramic view from the highest point of the farm over the typical Apulian countryside is suggestive.

The property includes a vast land of approximately 20,000.00 m2.

The sale of this property constitutes a unique opportunity for those who want a private residence with charm and an authentic atmosphere, or as an investment for a productive activity.