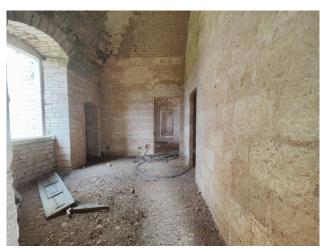

On the ground floor there are several rooms, including one with a fireplace in the vestibule, characterized by vaults of different shapes.

On the main floor there are numerous rooms, in the cavities of which there are small cells, probably period bathrooms inside which there are cracks for air intake.

The vault of the reception hall, unfortunately stripped of the decorations that adorned it, did not suffer any significant damage from atmospheric agents.

The balcony, perpendicular to the main entrance, gives a splendid perspective image to the stately home.