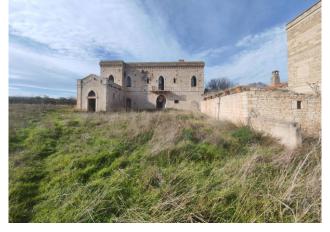

In its entirety, the entire complex is in good structural condition. A small church is attached, a studio apartment of just over 25 square meters, with no altar and floor which extends forward from the main body.

On the ground floor there are several rooms, including one with a fireplace in the vestibule, characterized by vaults of different shapes.

On the main floor there are numerous rooms, in the cavities of which there are small cells, probably period bathrooms inside which there are cracks for air intake.

The vault of the reception hall, unfortunately stripped of the decorations that adorned it, did not suffer any significant damage from atmospheric agents.

The balcony, perpendicular to the main entrance, gives a splendid perspective image to the stately home.