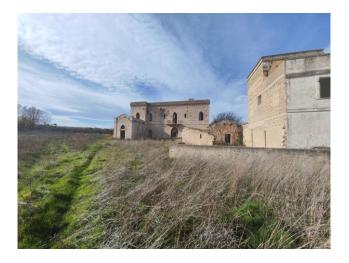

## 20.000 sq.m. | Bedrooms: 15 | Rooms: 15

BARI - GRUMO APPULA - MASSERIA CASINO MAGGI

This ancient structure, from the 17th century, with a slender and Renaissance line, all in finely worked Murgian stone, is located in the Bosco Sabini district, slightly inland and immersed in the thick Mediterranean scrub, with a prevalence of olive groves and oak groves.

In its entirety, the entire complex is in good structural condition. A small church is attached, a studio apartment of just over 25 square meters, with no altar and floor which extends forward from the main body.

On the edge, on the right side, there is an ancient rural structure from the 18th century; nearby is another modern structure dating back to 1960.

The panoramic view from the highest point of the farm over the typical Apulian countryside is suggestive.