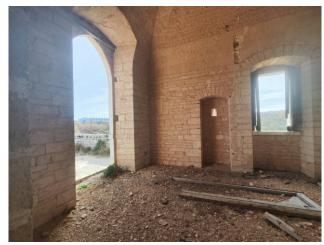

On the ground floor there are several rooms, including one with a fireplace in the vestibule, characterized by vaults of different shapes.

On the main floor there are numerous rooms, in the cavities of which there are small cells, probably period bathrooms inside which there are cracks for air intake.

The vault of the reception hall, unfortunately stripped of the decorations that adorned it, did not suffer any significant damage from atmospheric agents.

The balcony, perpendicular to the main entrance, gives a splendid perspective image to the stately home.

The vaults are particular and are characterized by the presence of "bubboli", hollow bricks with a cylindrical shape made by hand; this is an ancient technology useful for lightening the weight of the roof in order to obtain greater thermal insulation.