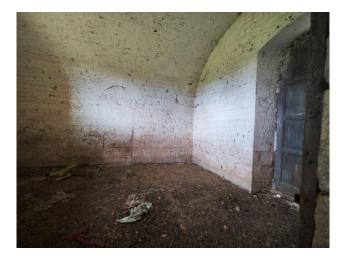

On the ground floor there are several rooms, including one with a fireplace in the vestibule, characterized by vaults of different shapes.

On the main floor there are numerous rooms, in the cavities of which there are small cells, probably period bathrooms inside which there are cracks for air intake.

The vault of the reception hall, unfortunately stripped of the decorations that adorned it, did not suffer any significant damage from atmospheric agents.

The balcony, perpendicular to the main entrance, gives a splendid perspective image to the stately home.