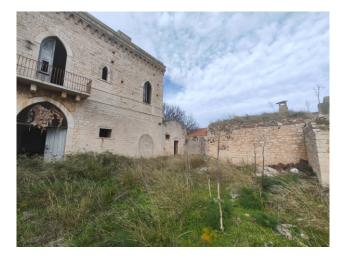

The vault of the reception hall, unfortunately stripped of the decorations that adorned it, did not suffer any significant damage from atmospheric agents.

The balcony, perpendicular to the main entrance, gives a splendid perspective image to the stately home.

On the edge, on the right side, there is an ancient rural structure from the 18th century; nearby is another modern structure dating back to 1960.

The panoramic view from the highest point of the farm over the typical Apulian countryside is suggestive.