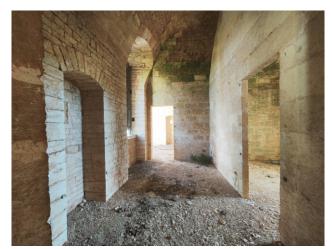

On the ground floor there are several rooms, including one with a fireplace in the vestibule, characterized by vaults of different shapes.

On the main floor there are numerous rooms, in the cavities of which there are small cells, probably period bathrooms inside which there are cracks for air intake.

The vault of the reception hall, unfortunately stripped of the decorations that adorned it, did not suffer any significant damage from atmospheric agents.

The balcony, perpendicular to the main entrance, gives a splendid perspective image to the stately home.

The vaults are particular and are characterized by the presence of "bubboli", hollow bricks with a cylindrical shape made by hand; this is an ancient technology useful for lightening the weight of the roof in order to obtain greater thermal insulation.