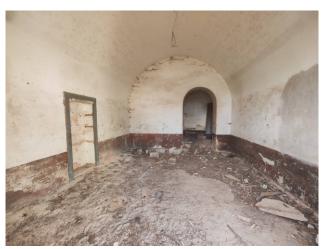

In its entirety, the entire complex is in good structural condition. A small church is attached, a studio apartment of just over 25 square meters, with no altar and floor which extends forward from the main body.

On the ground floor there are several rooms, including one with a fireplace in the vestibule, characterized by vaults of different shapes.

On the main floor there are numerous rooms, in the cavities of which there are small cells, probably period bathrooms inside which there are cracks for air intake.

The vault of the reception hall, unfortunately stripped of the decorations that adorned it, did not suffer any significant damage from atmospheric agents.

The balcony, perpendicular to the main entrance, gives a splendid perspective image to the stately home.