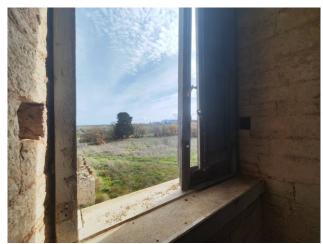

The vault of the reception hall, unfortunately stripped of the decorations that adorned it, did not suffer any significant damage from atmospheric agents.

The balcony, perpendicular to the main entrance, gives a splendid perspective image to the stately home.

On the edge, on the right side, there is an ancient rural structure from the 18th century; nearby is another modern structure dating back to 1960.

The panoramic view from the highest point of the farm over the typical Apulian countryside is suggestive.