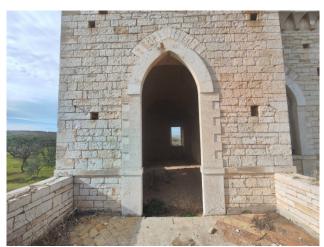

## 20.000 sq.m. | Bedrooms: 15 | Rooms: 15

BARI - GRUMO APPULA - MASSERIA CASINO MAGGI

This ancient structure, from the 17th century, with a slender and Renaissance line, all in finely worked Murgian stone, is located in the Bosco Sabini district, slightly inland and immersed in the thick Mediterranean scrub, with a prevalence of olive groves and oak groves.

In its entirety, the entire complex is in good structural condition. A small church is attached, a studio apartment of just over 25 square meters, with no altar and floor which extends forward from the main body.

On the ground floor there are several rooms, including one with a fireplace in the vestibule, characterized by vaults of different shapes.

On the main floor there are numerous rooms, in the cavities of which there are small cells, probably period bathrooms inside which there are cracks for air intake.