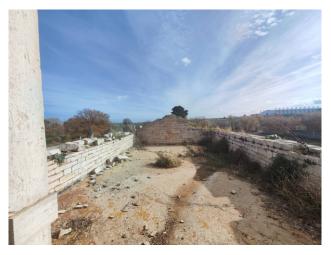

On the edge, on the right side, there is an ancient rural structure from the 18th century; nearby is another modern structure dating back to 1960.

The panoramic view from the highest point of the farm over the typical Apulian countryside is suggestive.

The property includes a vast land of approximately 20,000.00 m2.

The sale of this property constitutes a unique opportunity for those who want a private residence with charm and an authentic atmosphere, or as an investment for a productive activity.