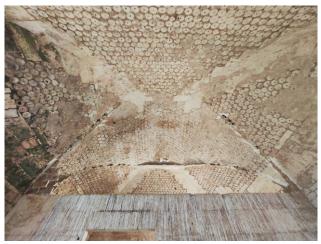

The vaults are particular and are characterized by the presence of "bubboli", hollow bricks with a cylindrical shape made by hand; this is an ancient technology useful for lightening the weight of the roof in order to obtain greater thermal insulation.