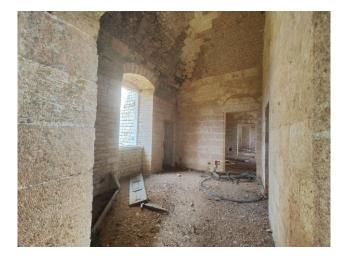

On the ground floor there are several rooms, including one with a fireplace in the vestibule, characterized by vaults of different shapes.

On the main floor there are numerous rooms, in the cavities of which there are small cells, probably period bathrooms inside which there are cracks for air intake.

The vaults are particular and are characterized by the presence of "bubboli", hollow bricks with a cylindrical shape made by hand; this is an ancient technology useful for lightening the weight of the roof in order to obtain greater thermal insulation.