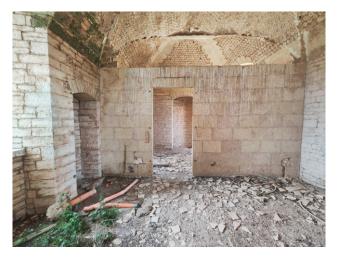

On the ground floor there are several rooms, including one with a fireplace in the vestibule, characterized by vaults of different shapes.

On the main floor there are numerous rooms, in the cavities of which there are small cells, probably period bathrooms inside which there are cracks for air intake.

The vault of the reception hall, unfortunately stripped of the decorations that adorned it, did not suffer any significant damage from atmospheric agents.

The balcony, perpendicular to the main entrance, gives a splendid perspective image to the stately home.

The vaults are particular and are characterized by the presence of "bubboli", hollow bricks with a cylindrical shape made by hand; this is an ancient technology useful for lightening the weight of the roof in order to obtain greater thermal insulation.