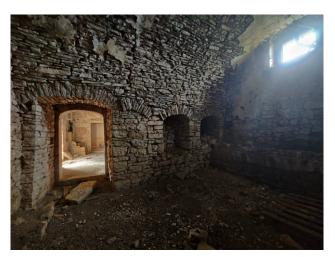

On the ground floor there are several rooms, including one with a fireplace in the vestibule, characterized by vaults of different shapes.

On the main floor there are numerous rooms, in the cavities of which there are small cells, probably period bathrooms inside which there are cracks for air intake.

The vaults are particular and are characterized by the presence of "bubboli", hollow bricks with a cylindrical shape made by hand; this is an ancient technology useful for lightening the weight of the roof in order to obtain greater thermal insulation.