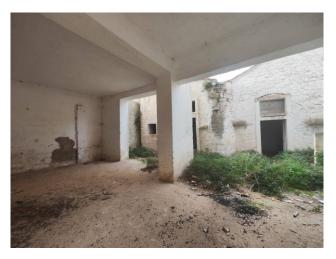

On the ground floor there are several rooms, including one with a fireplace in the vestibule, characterized by vaults of different shapes.

On the main floor there are numerous rooms, in the cavities of which there are small cells, probably period bathrooms inside which there are cracks for air intake.

The vault of the reception hall, unfortunately stripped of the decorations that adorned it, did not suffer any significant damage from atmospheric agents.

The balcony, perpendicular to the main entrance, gives a splendid perspective image to the stately home.

The vaults are particular and are characterized by the presence of "bubboli", hollow bricks with a cylindrical shape made by hand; this is an ancient technology useful for lightening the weight of the roof in order to obtain greater thermal insulation.