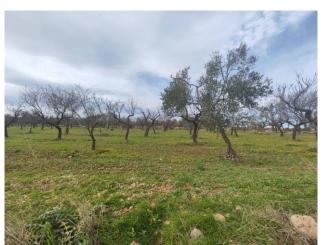

## 20.000 sq.m. | Bedrooms: 15 | Rooms: 15

BARI - GRUMO APPULA - MASSERIA CASINO MAGGI

This ancient structure, from the 17th century, with a slender and Renaissance line, all in finely worked Murgian stone, is located in the Bosco Sabini district, slightly inland and immersed in the thick Mediterranean scrub, with a prevalence of olive groves and oak groves.

The property includes a vast land of approximately 20,000.00 m2.

The sale of this property constitutes a unique opportunity for those who want a private residence with charm and an authentic atmosphere, or as an investment for a productive activity.