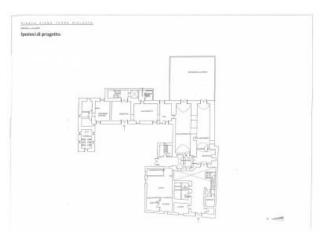

On the ground floor there are several rooms, including one with a fireplace in the vestibule, characterized by vaults of different shapes.

On the main floor there are numerous rooms, in the cavities of which there are small cells, probably period bathrooms inside which there are cracks for air intake.

The vault of the reception hall, unfortunately stripped of the decorations that adorned it, did not suffer any significant damage from atmospheric agents.

The balcony, perpendicular to the main entrance, gives a splendid perspective image to the stately home.