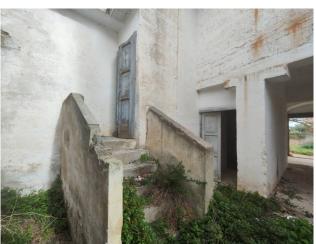

In its entirety, the entire complex is in good structural condition. A small church is attached, a studio apartment of just over 25 square meters, with no altar and floor which extends forward from the main body.

On the ground floor there are several rooms, including one with a fireplace in the vestibule, characterized by vaults of different shapes.

On the main floor there are numerous rooms, in the cavities of which there are small cells, probably period bathrooms inside which there are cracks for air intake.

The vault of the reception hall, unfortunately stripped of the decorations that adorned it, did not suffer any significant damage from atmospheric agents.

The balcony, perpendicular to the main entrance, gives a splendid perspective image to the stately home.