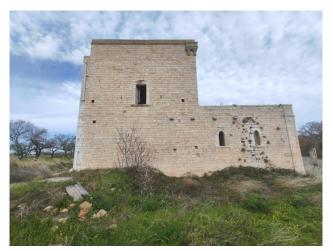

On the edge, on the right side, there is an ancient rural structure from the 18th century; nearby is another modern structure dating back to 1960.

The panoramic view from the highest point of the farm over the typical Apulian countryside is suggestive.

The property includes a vast land of approximately 20,000.00 m2.

The sale of this property constitutes a unique opportunity for those who want a private residence with charm and an authentic atmosphere, or as an investment for a productive activity.