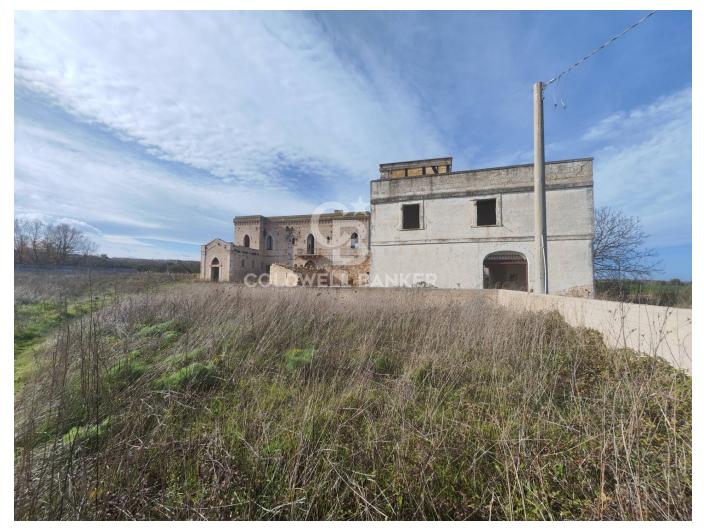

## 20.000 sq.m. | Bedrooms: 15 | Rooms: 15

BARI - GRUMO APPULA - MASSERIA CASINO MAGGI

This ancient structure, from the 17th century, with a slender and Renaissance line, all in finely worked Murgian stone, is located in the Bosco Sabini district, slightly inland and immersed in the thick Mediterranean scrub, with a prevalence of olive groves and oak groves.

In its entirety, the entire complex is in good structural condition. A small church is attached, a studio apartment of just over 25 square meters, with no altar and floor which extends forward from the main body.

On the edge, on the right side, there is an ancient rural structure from the 18th century; nearby is another modern structure dating back to 1960.

The panoramic view from the highest point of the farm over the typical Apulian countryside is suggestive.

The property includes a vast land of approximately 20,000.00 m2.

The sale of this property constitutes a unique opportunity for those who want a private residence with charm and an authentic atmosphere, or as an investment for a productive activity.