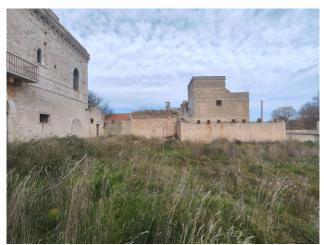

On the edge, on the right side, there is an ancient rural structure from the 18th century; nearby is another modern structure dating back to 1960.

The panoramic view from the highest point of the farm over the typical Apulian countryside is suggestive.

The property includes a vast land of approximately 20,000.00 m2.

The sale of this property constitutes a unique opportunity for those who want a private residence with charm and an authentic atmosphere, or as an investment for a productive activity.