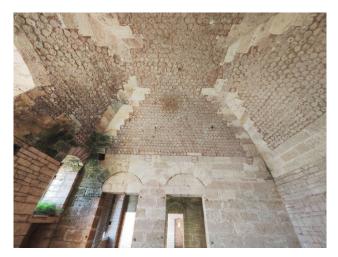

The vaults are particular and are characterized by the presence of "bubboli", hollow bricks with a cylindrical shape made by hand; this is an ancient technology useful for lightening the weight of the roof in order to obtain greater thermal insulation.