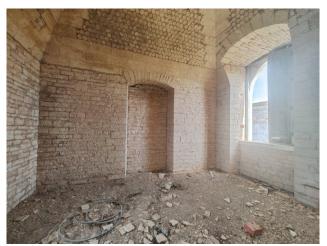

In its entirety, the entire complex is in good structural condition. A small church is attached, a studio apartment of just over 25 square meters, with no altar and floor which extends forward from the main body.

On the ground floor there are several rooms, including one with a fireplace in the vestibule, characterized by vaults of different shapes.

On the main floor there are numerous rooms, in the cavities of which there are small cells, probably period bathrooms inside which there are cracks for air intake.

The vaults are particular and are characterized by the presence of "bubboli", hollow bricks with a cylindrical shape made by hand; this is an ancient technology useful for lightening the weight of the roof in order to obtain greater thermal insulation.