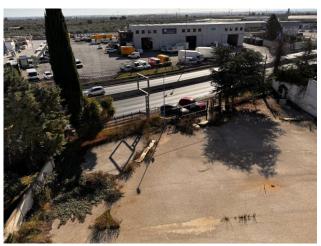

## 3.600 sq.m.

PUGLIA - MODUGNO (BA) - SS96 Industrial warehouse with offices

Located in a strategic position with direct access from the state road, the solution consists of a total of 3,600 m2 of 2,400 m2, developed on two floors, for the warehouse.

Its privileged location allows excellent visibility and convenient access to road transport.

Structure:

The shed has a frame built in 2017, ensuring solidity and durability over time. Its large space is distributed over two floors, ideal for production, logistics or goods storage. The functional structure makes it suitable for various activities.

Outer space:

The front and rear forecourt offers ample space for handling goods and parking company vehicles. The warehouse is fenced and equipped with an automatic gate, guaranteeing security and access control.