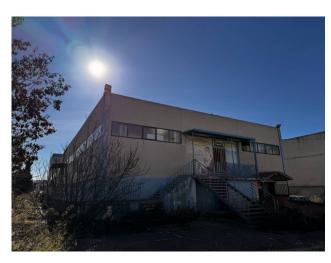

Its privileged location allows excellent visibility and convenient access to road transport.

Structure:

The shed has a frame built in 2017, ensuring solidity and durability over time. Its large space is distributed over two floors, ideal for production, logistics or goods storage. The functional structure makes it suitable for various activities.

Offices:

1200 m2 of office space spread over four floors offers flexibility for various business needs. The possibility of transforming part of the offices into homes adds a further level of versatility to this property. Each floor is designed to maximize efficiency and convenience, while the terrace provides additional space.