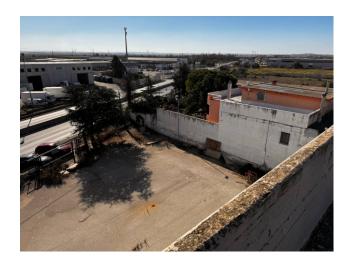

Outer space:

The front and rear forecourt offers ample space for handling goods and parking company vehicles. The warehouse is fenced and equipped with an automatic gate, guaranteeing security and access control.