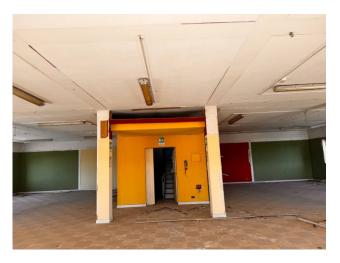

Offices:

1200 m2 of office space spread over four floors offers flexibility for various business needs. The possibility of transforming part of the offices into homes adds a further level of versatility to this property. Each floor is designed to maximize efficiency and convenience, while the terrace provides additional space.

#### **Features**

| Property ID: CBI094-1877-63705     | Contract: Sale                      |
|------------------------------------|-------------------------------------|
| Categoria: Shed                    | Address: Strada Statale 96, 115     |
| Zip Code: 70026                    | Municipality: Modugno               |
| Total sqm: 3.600 sq.m.             | Internal condition: To be renovated |
| Warehouse rooms sq.m.: 2.400 sq.m. | Office sq.m.: 1.200 sq.m.           |
| Services sq.m.: 100 sq.m.          | Uncovered area sq.m.: 1.000 sq.m.   |
| : 4                                |                                     |