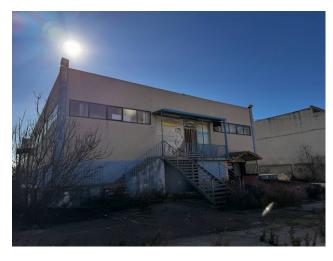

## 3.600 sq.m.

PUGLIA - MODUGNO (BA) - SS96 Industrial warehouse with offices

Located in a strategic position with direct access from the state road, the solution consists of a total of 3,600 m2 of 2,400 m2, developed on two floors, for the warehouse.

Its privileged location allows excellent visibility and convenient access to road transport.

Structure:

The shed has a frame built in 2017, ensuring solidity and durability over time. Its large space is distributed over two floors, ideal for production, logistics or goods storage. The functional structure makes it suitable for various activities.

Outer space:

The front and rear forecourt offers ample space for handling goods and parking company vehicles. The warehouse is fenced and equipped with an automatic gate, guaranteeing security and access control.