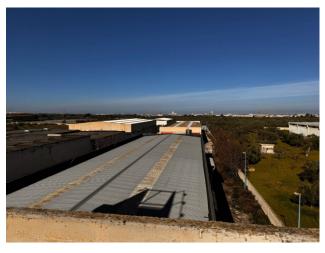

Its privileged location allows excellent visibility and convenient access to road transport.

Structure:

The shed has a frame built in 2017, ensuring solidity and durability over time. Its large space is distributed over two floors, ideal for production, logistics or goods storage. The functional structure makes it suitable for various activities.

Outer space:

The front and rear forecourt offers ample space for handling goods and parking company vehicles. The warehouse is fenced and equipped with an automatic gate, guaranteeing security and access control.