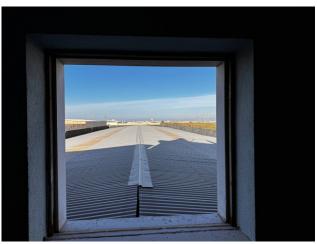

Its privileged location allows excellent visibility and convenient access to road transport.

Structure:

The shed has a frame built in 2017, ensuring solidity and durability over time. Its large space is distributed over two floors, ideal for production, logistics or goods storage. The functional structure makes it suitable for various activities.

Outer space:

The front and rear forecourt offers ample space for handling goods and parking company vehicles. The warehouse is fenced and equipped with an automatic gate, guaranteeing security and access control.