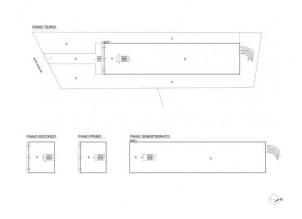

## 3.600 sq.m.

PUGLIA - MODUGNO (BA) - SS96 Industrial warehouse with offices

Located in a strategic position with direct access from the state road, the solution consists of a total of 3,600 m2 of 2,400 m2, developed on two floors, for the warehouse.

Its privileged location allows excellent visibility and convenient access to road transport.

Structure:

The shed has a frame built in 2017, ensuring solidity and durability over time. Its large space is distributed over two floors, ideal for production, logistics or goods storage. The functional structure makes it suitable for various activities.

Offices:

1200 m2 of office space spread over four floors offers flexibility for various business needs. The possibility of transforming part of the offices into homes adds a further level of versatility to this property. Each floor is designed to maximize efficiency and convenience, while the terrace provides additional space.

#### **Features**

| Property ID: CBI094-1877-63705     | Contract: Sale                      |
|------------------------------------|-------------------------------------|
| Categoria: Shed                    | Address: Strada Statale 96, 115     |
| Zip Code: 70026                    | Municipality: Modugno               |
| Total sqm: 3.600 sq.m.             | Internal condition: To be renovated |
| Warehouse rooms sq.m.: 2.400 sq.m. | Office sq.m.: 1.200 sq.m.           |
| Services sq.m.: 100 sq.m.          | Uncovered area sq.m.: 1.000 sq.m.   |
| : 4                                |                                     |