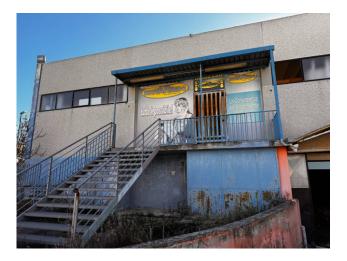

Offices:

1200 m2 of office space spread over four floors offers flexibility for various business needs. The possibility of transforming part of the offices into homes adds a further level of versatility to this property. Each floor is designed to maximize efficiency and convenience, while the terrace provides additional space.

Sustainability:

The shed lends itself perfectly to the installation of solar panels, contributing to sustainability and reducing energy costs. Sign and Visibility:

The sign terrace offers excellent visibility from a distance, making it ideal for sponsoring the business. The strategic height of the sign ensures that the property is easily identifiable and recognizable in the surrounding context.