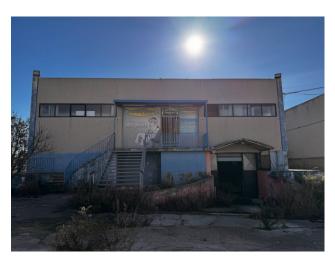

Its privileged location allows excellent visibility and convenient access to road transport.

Structure:

The shed has a frame built in 2017, ensuring solidity and durability over time. Its large space is distributed over two floors, ideal for production, logistics or goods storage. The functional structure makes it suitable for various activities.

Offices:

1200 m2 of office space spread over four floors offers flexibility for various business needs. The possibility of transforming part of the offices into homes adds a further level of versatility to this property. Each floor is designed to maximize efficiency and convenience, while the terrace provides additional space.

Sustainability:

The shed lends itself perfectly to the installation of solar panels, contributing to sustainability and reducing energy costs. Sign and Visibility:

The sign terrace offers excellent visibility from a distance, making it ideal for sponsoring the business. The strategic height of the sign ensures that the property is easily identifiable and recognizable in the surrounding context.