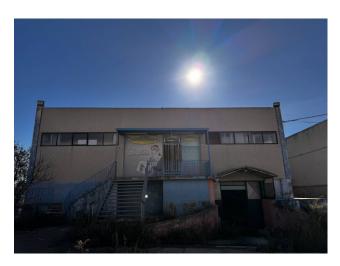

Its privileged location allows excellent visibility and convenient access to road transport.

Structure:

The shed has a frame built in 2017, ensuring solidity and durability over time. Its large space is distributed over two floors, ideal for production, logistics or goods storage. The functional structure makes it suitable for various activities.

Sustainability:

The shed lends itself perfectly to the installation of solar panels, contributing to sustainability and reducing energy costs. Sign and Visibility:

The sign terrace offers excellent visibility from a distance, making it ideal for sponsoring the business. The strategic height of the sign ensures that the property is easily identifiable and recognizable in the surrounding context.