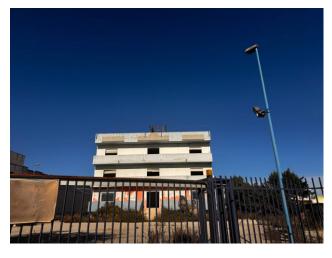

Its privileged location allows excellent visibility and convenient access to road transport.

Structure:

The shed has a frame built in 2017, ensuring solidity and durability over time. Its large space is distributed over two floors, ideal for production, logistics or goods storage. The functional structure makes it suitable for various activities.

Outer space:

The front and rear forecourt offers ample space for handling goods and parking company vehicles. The warehouse is fenced and equipped with an automatic gate, guaranteeing security and access control.