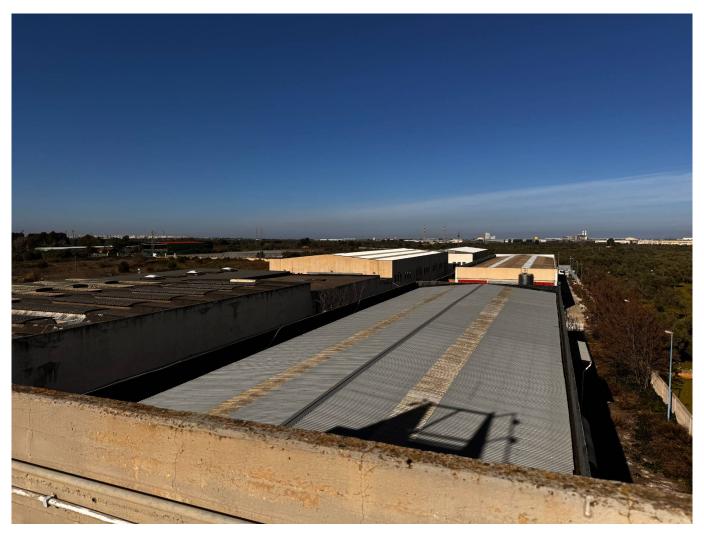

## 3.600 sq.m.

PUGLIA - MODUGNO (BA) - SS96 Industrial warehouse with offices

Located in a strategic position with direct access from the state road, the solution consists of a total of 3,600 m2 of 2,400 m2, developed on two floors, for the warehouse.

Its privileged location allows excellent visibility and convenient access to road transport.

Structure:

The shed has a frame built in 2017, ensuring solidity and durability over time. Its large space is distributed over two floors, ideal for production, logistics or goods storage. The functional structure makes it suitable for various activities.

Outer space:

The front and rear forecourt offers ample space for handling goods and parking company vehicles. The warehouse is fenced and equipped with an automatic gate, guaranteeing security and access control.