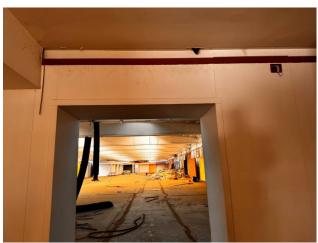

#### **Features**

| Property ID: CBI094-1877-63705     | Contract: Sale                      |
|------------------------------------|-------------------------------------|
| Categoria: Shed                    | Address: Strada Statale 96, 115     |
| Zip Code: 70026                    | Municipality: Modugno               |
| Total sqm: 3.600 sq.m.             | Internal condition: To be renovated |
| Warehouse rooms sq.m.: 2.400 sq.m. | Office sq.m.: 1.200 sq.m.           |
| Services sq.m.: 100 sq.m.          | Uncovered area sq.m.: 1.000 sq.m.   |
| : 4                                |                                     |