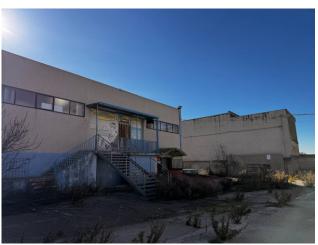

## 3.600 sq.m.

PUGLIA - MODUGNO (BA) - SS96 Industrial warehouse with offices

Located in a strategic position with direct access from the state road, the solution consists of a total of 3,600 m2 of 2,400 m2, developed on two floors, for the warehouse.

Its privileged location allows excellent visibility and convenient access to road transport.

Structure:

The shed has a frame built in 2017, ensuring solidity and durability over time. Its large space is distributed over two floors, ideal for production, logistics or goods storage. The functional structure makes it suitable for various activities.

Outer space:

The front and rear forecourt offers ample space for handling goods and parking company vehicles. The warehouse is fenced and equipped with an automatic gate, guaranteeing security and access control.