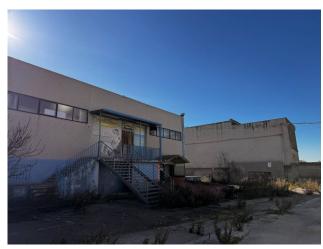

Its privileged location allows excellent visibility and convenient access to road transport.

Structure:

The shed has a frame built in 2017, ensuring solidity and durability over time. Its large space is distributed over two floors, ideal for production, logistics or goods storage. The functional structure makes it suitable for various activities.

Outer space:

The front and rear forecourt offers ample space for handling goods and parking company vehicles. The warehouse is fenced and equipped with an automatic gate, guaranteeing security and access control.