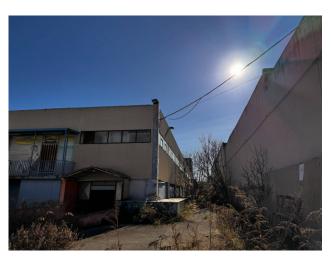

Its privileged location allows excellent visibility and convenient access to road transport.

Structure:

The shed has a frame built in 2017, ensuring solidity and durability over time. Its large space is distributed over two floors, ideal for production, logistics or goods storage. The functional structure makes it suitable for various activities.

Outer space:

The front and rear forecourt offers ample space for handling goods and parking company vehicles. The warehouse is fenced and equipped with an automatic gate, guaranteeing security and access control.