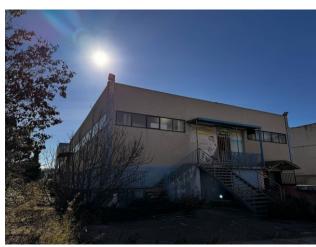

Its privileged location allows excellent visibility and convenient access to road transport.

Structure:

The shed has a frame built in 2017, ensuring solidity and durability over time. Its large space is distributed over two floors, ideal for production, logistics or goods storage. The functional structure makes it suitable for various activities.

Offices:

1200 m2 of office space spread over four floors offers flexibility for various business needs. The possibility of transforming part of the offices into homes adds a further level of versatility to this property. Each floor is designed to maximize efficiency and convenience, while the terrace provides additional space.