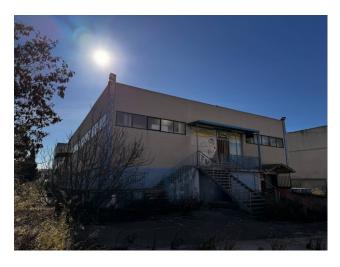

Its privileged location allows excellent visibility and convenient access to road transport.

Structure:

The shed has a frame built in 2017, ensuring solidity and durability over time. Its large space is distributed over two floors, ideal for production, logistics or goods storage. The functional structure makes it suitable for various activities.

Offices:

1200 m2 of office space spread over four floors offers flexibility for various business needs. The possibility of transforming part of the offices into homes adds a further level of versatility to this property. Each floor is designed to maximize efficiency and convenience, while the terrace provides additional space.