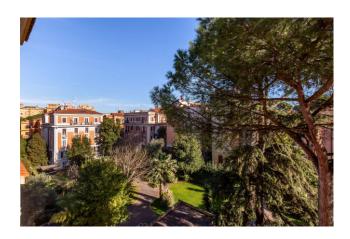

The property, located among the elegant villas of the Torlonia district, enjoys wonderful panoramic views. The distance from other buildings and urban streets guarantees rare silence.

The attic, the only one on the floor, is composed of a large reception entrance, lounge overlooking the greenery and exit onto the large terrace of approximately 75 m2 with a rectangular shape, dining room (possible third bedroom) with access to the habitable balcony. In the sleeping area we find a master bedroom with en-suite bathroom and excellent wardrobes, a second bedroom also equipped with refined wardrobes and a second bathroom. The service area consists of a kitchen with access to a comfortable balcony, service room with bathroom.

Currently, the excellent distribution of the internal spaces and the presence of numerous cabinets of refined carpentry remain to the advantage of a future renovation; the exposure on four sides gives the property natural brightness throughout the day.