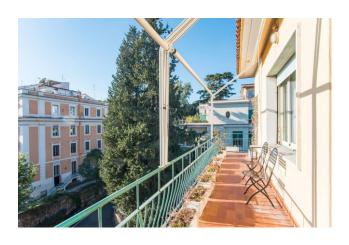

The property, located among the elegant villas of the Torlonia district, enjoys wonderful panoramic views. The distance from other buildings and urban streets guarantees rare silence.

The attic, the only one on the floor, is composed of a large reception entrance, lounge overlooking the greenery and exit onto the large terrace of approximately 75 m2 with a rectangular shape, dining room (possible third bedroom) with access to the habitable balcony. In the sleeping area we find a master bedroom with en-suite bathroom and excellent wardrobes, a second bedroom also equipped with refined wardrobes and a second bathroom. The service area consists of a kitchen with access to a comfortable balcony, service room with bathroom.

## **Features**

| Property ID: CBI073-606-129949                    | Contract: Sale                                   |
|---------------------------------------------------|--------------------------------------------------|
| Categoria: Penthouse                              | Address: Via Antonio Nibby                       |
| Zip Code: 161                                     | Municipality: Roma                               |
| Zona: Trieste                                     | Total sqm: 190 sq.m.                             |
| Bedrooms: 3                                       | Bathrooms: 3                                     |
| Rooms: 9                                          | Internal condition: To be renovated              |
| Floor: Attic                                      | Total floors: 4                                  |
| Independent heating: Central Heating with Counter | Lift: Yes                                        |
| Date of construction: 1950                        | Current Status: Available after the deed of sale |
| Balconies: Present, 8 sq.m.                       | Terrace: Present, 86 sq.m.                       |