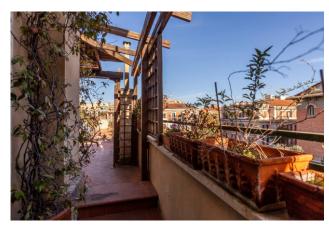

## 190 sq.m. | Bathrooms: 3 | Bedrooms: 3 | Rooms: 9

Ref. CBI073-606-12994- Villa Torlonia - Coldwell Banker is pleased to offer for sale, in the prestigious area of âplululla Torlonia, a bright penthouse of approximately 190 commercial square metres, of which 170 are covered and approximately 100 overlooking terraces and balconies in the greenery, located in an elegant building from 1950 equipped with a lift, double entrance and half-day concierge service.

The property, located among the elegant villas of the Torlonia district, enjoys wonderful panoramic views. The distance from other buildings and urban streets guarantees rare silence.

The attic, the only one on the floor, is composed of a large reception entrance, lounge overlooking the greenery and exit onto the large terrace of approximately 75 m2 with a rectangular shape, dining room (possible third bedroom) with access to the habitable balcony. In the sleeping area we find a master bedroom with en-suite bathroom and excellent wardrobes, a second bedroom also equipped with refined wardrobes and a second bathroom. The service area consists of a kitchen with access to a comfortable balcony, service room with bathroom.

## **Features**

| Property ID: CBI073-606-129949                    | Contract: Sale                                   |
|---------------------------------------------------|--------------------------------------------------|
| Categoria: Penthouse                              | Address: Via Antonio Nibby                       |
| Zip Code: 161                                     | Municipality: Roma                               |
| Zona: Trieste                                     | Total sqm: 190 sq.m.                             |
| Bedrooms: 3                                       | Bathrooms: 3                                     |
| Rooms: 9                                          | Internal condition: To be renovated              |
| Floor: Attic                                      | Total floors: 4                                  |
| Independent heating: Central Heating with Counter | Lift: Yes                                        |
| Date of construction: 1950                        | Current Status: Available after the deed of sale |
| Balconies: Present, 8 sq.m.                       | Terrace: Present, 86 sq.m.                       |