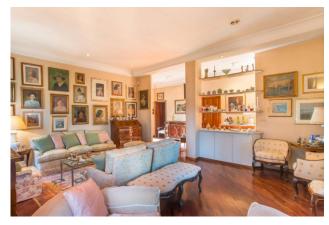

## 190 sq.m. | Bathrooms: 3 | Bedrooms: 3 | Rooms: 9

Ref. CBI073-606-12994- Villa Torlonia - Coldwell Banker is pleased to offer for sale, in the prestigious area of âplululla Torlonia, a bright penthouse of approximately 190 commercial square metres, of which 170 are covered and approximately 100 overlooking terraces and balconies in the greenery, located in an elegant building from 1950 equipped with a lift, double entrance and half-day concierge service.

The property, located among the elegant villas of the Torlonia district, enjoys wonderful panoramic views. The distance from other buildings and urban streets guarantees rare silence.

The attic, the only one on the floor, is composed of a large reception entrance, lounge overlooking the greenery and exit onto the large terrace of approximately 75 m2 with a rectangular shape, dining room (possible third bedroom) with access to the habitable balcony. In the sleeping area we find a master bedroom with en-suite bathroom and excellent wardrobes, a second bedroom also equipped with refined wardrobes and a second bathroom. The service area consists of a kitchen with access to a comfortable balcony, service room with bathroom.

Currently, the excellent distribution of the internal spaces and the presence of numerous cabinets of refined carpentry remain to the advantage of a future renovation; the exposure on four sides gives the property natural brightness throughout the day.