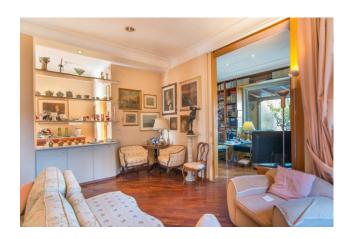

## 190 sq.m. | Bathrooms: 3 | Bedrooms: 3 | Rooms: 9

Ref. CBI073-606-12994- Villa Torlonia - Coldwell Banker is pleased to offer for sale, in the prestigious area of âplululla Torlonia, a bright penthouse of approximately 190 commercial square metres, of which 170 are covered and approximately 100 overlooking terraces and balconies in the greenery, located in an elegant building from 1950 equipped with a lift, double entrance and half-day concierge service.

The property, located among the elegant villas of the Torlonia district, enjoys wonderful panoramic views. The distance from other buildings and urban streets guarantees rare silence.

The attic, the only one on the floor, is composed of a large reception entrance, lounge overlooking the greenery and exit onto the large terrace of approximately 75 m2 with a rectangular shape, dining room (possible third bedroom) with access to the habitable balcony. In the sleeping area we find a master bedroom with en-suite bathroom and excellent wardrobes, a second bedroom also equipped with refined wardrobes and a second bathroom. The service area consists of a kitchen with access to a comfortable balcony, service room with bathroom.

Currently, the excellent distribution of the internal spaces and the presence of numerous cabinets of refined carpentry remain to the advantage of a future renovation; the exposure on four sides gives the property natural brightness throughout the day.