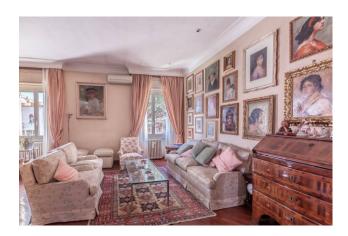

## 190 sq.m. | Bathrooms: 3 | Bedrooms: 3 | Rooms: 9

Ref. CBI073-606-12994- Villa Torlonia - Coldwell Banker is pleased to offer for sale, in the prestigious area of âplululla Torlonia, a bright penthouse of approximately 190 commercial square metres, of which 170 are covered and approximately 100 overlooking terraces and balconies in the greenery, located in an elegant building from 1950 equipped with a lift, double entrance and half-day concierge service.

The property, located among the elegant villas of the Torlonia district, enjoys wonderful panoramic views. The distance from other buildings and urban streets guarantees rare silence.

The attic, the only one on the floor, is composed of a large reception entrance, lounge overlooking the greenery and exit onto the large terrace of approximately 75 m2 with a rectangular shape, dining room (possible third bedroom) with access to the habitable balcony. In the sleeping area we find a master bedroom with en-suite bathroom and excellent wardrobes, a second bedroom also equipped with refined wardrobes and a second bathroom. The service area consists of a kitchen with access to a comfortable balcony, service room with bathroom.

Currently, the excellent distribution of the internal spaces and the presence of numerous cabinets of refined carpentry remain to the advantage of a future renovation; the exposure on four sides gives the property natural brightness throughout the day.