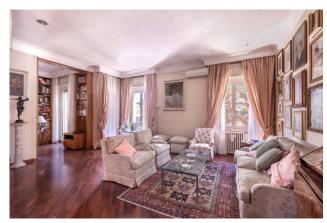

## 190 sq.m. | Bathrooms: 3 | Bedrooms: 3 | Rooms: 9

Ref. CBI073-606-12994- Villa Torlonia - Coldwell Banker is pleased to offer for sale, in the prestigious area of âplululla Torlonia, a bright penthouse of approximately 190 commercial square metres, of which 170 are covered and approximately 100 overlooking terraces and balconies in the greenery, located in an elegant building from 1950 equipped with a lift, double entrance and half-day concierge service.

The property, located among the elegant villas of the Torlonia district, enjoys wonderful panoramic views. The distance from other buildings and urban streets guarantees rare silence.

The attic, the only one on the floor, is composed of a large reception entrance, lounge overlooking the greenery and exit onto the large terrace of approximately 75 m2 with a rectangular shape, dining room (possible third bedroom) with access to the habitable balcony. In the sleeping area we find a master bedroom with en-suite bathroom and excellent wardrobes, a second bedroom also equipped with refined wardrobes and a second bathroom. The service area consists of a kitchen with access to a comfortable balcony, service room with bathroom.

Currently, the excellent distribution of the internal spaces and the presence of numerous cabinets of refined carpentry remain to the advantage of a future renovation; the exposure on four sides gives the property natural brightness throughout the day.