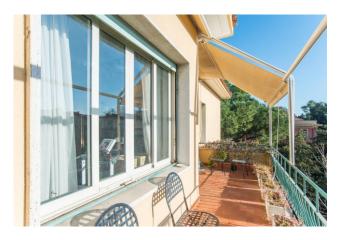

The property, located among the elegant villas of the Torlonia district, enjoys wonderful panoramic views. The distance from other buildings and urban streets guarantees rare silence.

The attic, the only one on the floor, is composed of a large reception entrance, lounge overlooking the greenery and exit onto the large terrace of approximately 75 m2 with a rectangular shape, dining room (possible third bedroom) with access to the habitable balcony. In the sleeping area we find a master bedroom with en-suite bathroom and excellent wardrobes, a second bedroom also equipped with refined wardrobes and a second bathroom. The service area consists of a kitchen with access to a comfortable balcony, service room with bathroom.

## **Features**

| Property ID: CBI073-606-129949                    | Contract: Sale                                   |
|---------------------------------------------------|--------------------------------------------------|
| Categoria: Penthouse                              | Address: Via Antonio Nibby                       |
| Zip Code: 161                                     | Municipality: Roma                               |
| Zona: Trieste                                     | Total sqm: 190 sq.m.                             |
| Bedrooms: 3                                       | Bathrooms: 3                                     |
| Rooms: 9                                          | Internal condition: To be renovated              |
| Floor: Attic                                      | Total floors: 4                                  |
| Independent heating: Central Heating with Counter | Lift: Yes                                        |
| Date of construction: 1950                        | Current Status: Available after the deed of sale |
| Balconies: Present, 8 sq.m.                       | Terrace: Present, 86 sq.m.                       |