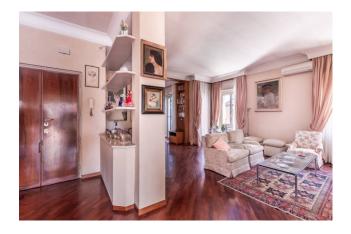

The property, located among the elegant villas of the Torlonia district, enjoys wonderful panoramic views. The distance from other buildings and urban streets guarantees rare silence.

The attic, the only one on the floor, is composed of a large reception entrance, lounge overlooking the greenery and exit onto the large terrace of approximately 75 m2 with a rectangular shape, dining room (possible third bedroom) with access to the habitable balcony. In the sleeping area we find a master bedroom with en-suite bathroom and excellent wardrobes, a second bedroom also equipped with refined wardrobes and a second bathroom. The service area consists of a kitchen with access to a comfortable balcony, service room with bathroom.

Currently, the excellent distribution of the internal spaces and the presence of numerous cabinets of refined carpentry remain to the advantage of a future renovation; the exposure on four sides gives the property natural brightness throughout the day.