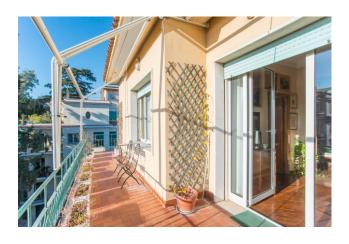

The property, located among the elegant villas of the Torlonia district, enjoys wonderful panoramic views. The distance from other buildings and urban streets guarantees rare silence.

The attic, the only one on the floor, is composed of a large reception entrance, lounge overlooking the greenery and exit onto the large terrace of approximately 75 m2 with a rectangular shape, dining room (possible third bedroom) with access to the habitable balcony. In the sleeping area we find a master bedroom with en-suite bathroom and excellent wardrobes, a second bedroom also equipped with refined wardrobes and a second bathroom. The service area consists of a kitchen with access to a comfortable balcony, service room with bathroom.

## **Features**

| Property ID: CBI073-606-129949                    | Contract: Sale                                   |
|---------------------------------------------------|--------------------------------------------------|
| Categoria: Penthouse                              | Address: Via Antonio Nibby                       |
| Zip Code: 161                                     | Municipality: Roma                               |
| Zona: Trieste                                     | Total sqm: 190 sq.m.                             |
| Bedrooms: 3                                       | Bathrooms: 3                                     |
| Rooms: 9                                          | Internal condition: To be renovated              |
| Floor: Attic                                      | Total floors: 4                                  |
| Independent heating: Central Heating with Counter | Lift: Yes                                        |
| Date of construction: 1950                        | Current Status: Available after the deed of sale |
| Balconies: Present, 8 sq.m.                       | Terrace: Present, 86 sq.m.                       |