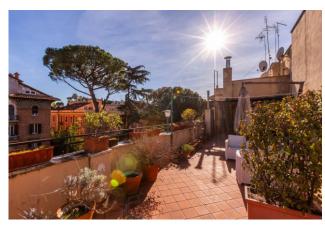

The property, located among the elegant villas of the Torlonia district, enjoys wonderful panoramic views. The distance from other buildings and urban streets guarantees rare silence.

The attic, the only one on the floor, is composed of a large reception entrance, lounge overlooking the greenery and exit onto the large terrace of approximately 75 m2 with a rectangular shape, dining room (possible third bedroom) with access to the habitable balcony. In the sleeping area we find a master bedroom with en-suite bathroom and excellent wardrobes, a second bedroom also equipped with refined wardrobes and a second bathroom. The service area consists of a kitchen with access to a comfortable balcony, service room with bathroom.

The property is equipped with air conditioning and double glazed windows, the heating is centralized with consumption meters. The property includes a large, dry cellar of approximately 10 m2 and a guaranteed rotating condominium parking space.

## **Features**

| Property ID: CBI073-606-129949                    | Contract: Sale                                   |
|---------------------------------------------------|--------------------------------------------------|
| Categoria: Penthouse                              | Address: Via Antonio Nibby                       |
| Zip Code: 161                                     | Municipality: Roma                               |
| Zona: Trieste                                     | Total sqm: 190 sq.m.                             |
| Bedrooms: 3                                       | Bathrooms: 3                                     |
| Rooms: 9                                          | Internal condition: To be renovated              |
| Floor: Attic                                      | Total floors: 4                                  |
| Independent heating: Central Heating with Counter | Lift: Yes                                        |
| Date of construction: 1950                        | Current Status: Available after the deed of sale |
| Balconies: Present, 8 sq.m.                       | Terrace: Present, 86 sq.m.                       |