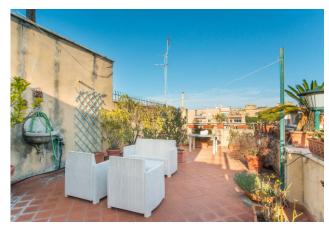

The property, located among the elegant villas of the Torlonia district, enjoys wonderful panoramic views. The distance from other buildings and urban streets guarantees rare silence.

The attic, the only one on the floor, is composed of a large reception entrance, lounge overlooking the greenery and exit onto the large terrace of approximately 75 m2 with a rectangular shape, dining room (possible third bedroom) with access to the habitable balcony. In the sleeping area we find a master bedroom with en-suite bathroom and excellent wardrobes, a second bedroom also equipped with refined wardrobes and a second bathroom. The service area consists of a kitchen with access to a comfortable balcony, service room with bathroom.

## **Features**

| Property ID: CBI073-606-129949                    | Contract: Sale                                   |
|---------------------------------------------------|--------------------------------------------------|
| Categoria: Penthouse                              | Address: Via Antonio Nibby                       |
| Zip Code: 161                                     | Municipality: Roma                               |
| Zona: Trieste                                     | Total sqm: 190 sq.m.                             |
| Bedrooms: 3                                       | Bathrooms: 3                                     |
| Rooms: 9                                          | Internal condition: To be renovated              |
| Floor: Attic                                      | Total floors: 4                                  |
| Independent heating: Central Heating with Counter | Lift: Yes                                        |
| Date of construction: 1950                        | Current Status: Available after the deed of sale |
| Balconies: Present, 8 sq.m.                       | Terrace: Present, 86 sq.m.                       |