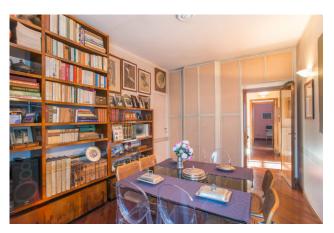

The property, located among the elegant villas of the Torlonia district, enjoys wonderful panoramic views. The distance from other buildings and urban streets guarantees rare silence.

The attic, the only one on the floor, is composed of a large reception entrance, lounge overlooking the greenery and exit onto the large terrace of approximately 75 m2 with a rectangular shape, dining room (possible third bedroom) with access to the habitable balcony. In the sleeping area we find a master bedroom with en-suite bathroom and excellent wardrobes, a second bedroom also equipped with refined wardrobes and a second bathroom. The service area consists of a kitchen with access to a comfortable balcony, service room with bathroom.

Currently, the excellent distribution of the internal spaces and the presence of numerous cabinets of refined carpentry remain to the advantage of a future renovation; the exposure on four sides gives the property natural brightness throughout the day.