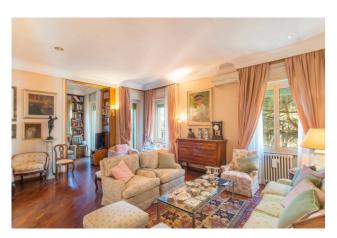

## 190 sq.m. | Bathrooms: 3 | Bedrooms: 3 | Rooms: 9

Ref. CBI073-606-12994- Villa Torlonia - Coldwell Banker is pleased to offer for sale, in the prestigious area of âplululla Torlonia, a bright penthouse of approximately 190 commercial square metres, of which 170 are covered and approximately 100 overlooking terraces and balconies in the greenery, located in an elegant building from 1950 equipped with a lift, double entrance and half-day concierge service.

The property, located among the elegant villas of the Torlonia district, enjoys wonderful panoramic views. The distance from other buildings and urban streets guarantees rare silence.

The attic, the only one on the floor, is composed of a large reception entrance, lounge overlooking the greenery and exit onto the large terrace of approximately 75 m2 with a rectangular shape, dining room (possible third bedroom) with access to the habitable balcony. In the sleeping area we find a master bedroom with en-suite bathroom and excellent wardrobes, a second bedroom also equipped with refined wardrobes and a second bathroom. The service area consists of a kitchen with access to a comfortable balcony, service room with bathroom.

Currently, the excellent distribution of the internal spaces and the presence of numerous cabinets of refined carpentry remain to the advantage of a future renovation; the exposure on four sides gives the property natural brightness throughout the day.