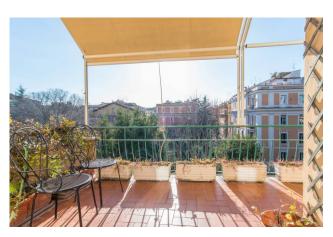

## 190 sq.m. | Bathrooms: 3 | Bedrooms: 3 | Rooms: 9

Ref. CBI073-606-12994- Villa Torlonia - Coldwell Banker is pleased to offer for sale, in the prestigious area of âplululla Torlonia, a bright penthouse of approximately 190 commercial square metres, of which 170 are covered and approximately 100 overlooking terraces and balconies in the greenery, located in an elegant building from 1950 equipped with a lift, double entrance and half-day concierge service.

The property, located among the elegant villas of the Torlonia district, enjoys wonderful panoramic views. The distance from other buildings and urban streets guarantees rare silence.

The attic, the only one on the floor, is composed of a large reception entrance, lounge overlooking the greenery and exit onto the large terrace of approximately 75 m2 with a rectangular shape, dining room (possible third bedroom) with access to the habitable balcony. In the sleeping area we find a master bedroom with en-suite bathroom and excellent wardrobes, a second bedroom also equipped with refined wardrobes and a second bathroom. The service area consists of a kitchen with access to a comfortable balcony, service room with bathroom.

## **Features**

| Property ID: CBI073-606-129949                    | Contract: Sale                                   |
|---------------------------------------------------|--------------------------------------------------|
| Categoria: Penthouse                              | Address: Via Antonio Nibby                       |
| Zip Code: 161                                     | Municipality: Roma                               |
| Zona: Trieste                                     | Total sqm: 190 sq.m.                             |
| Bedrooms: 3                                       | Bathrooms: 3                                     |
| Rooms: 9                                          | Internal condition: To be renovated              |
| Floor: Attic                                      | Total floors: 4                                  |
| Independent heating: Central Heating with Counter | Lift: Yes                                        |
| Date of construction: 1950                        | Current Status: Available after the deed of sale |
| Balconies: Present, 8 sq.m.                       | Terrace: Present, 86 sq.m.                       |