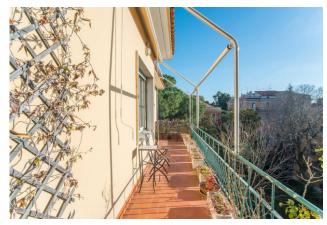

The property, located among the elegant villas of the Torlonia district, enjoys wonderful panoramic views. The distance from other buildings and urban streets guarantees rare silence.

The attic, the only one on the floor, is composed of a large reception entrance, lounge overlooking the greenery and exit onto the large terrace of approximately 75 m2 with a rectangular shape, dining room (possible third bedroom) with access to the habitable balcony. In the sleeping area we find a master bedroom with en-suite bathroom and excellent wardrobes, a second bedroom also equipped with refined wardrobes and a second bathroom. The service area consists of a kitchen with access to a comfortable balcony, service room with bathroom.

## **Features**

| Property ID: CBI073-606-129949                    | Contract: Sale                                   |
|---------------------------------------------------|--------------------------------------------------|
| Categoria: Penthouse                              | Address: Via Antonio Nibby                       |
| Zip Code: 161                                     | Municipality: Roma                               |
| Zona: Trieste                                     | Total sqm: 190 sq.m.                             |
| Bedrooms: 3                                       | Bathrooms: 3                                     |
| Rooms: 9                                          | Internal condition: To be renovated              |
| Floor: Attic                                      | Total floors: 4                                  |
| Independent heating: Central Heating with Counter | Lift: Yes                                        |
| Date of construction: 1950                        | Current Status: Available after the deed of sale |
| Balconies: Present, 8 sq.m.                       | Terrace: Present, 86 sq.m.                       |