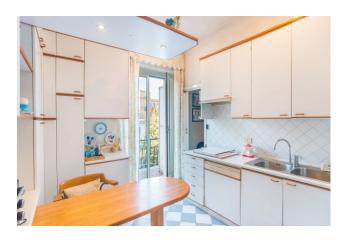

The property, located among the elegant villas of the Torlonia district, enjoys wonderful panoramic views. The distance from other buildings and urban streets guarantees rare silence.

The attic, the only one on the floor, is composed of a large reception entrance, lounge overlooking the greenery and exit onto the large terrace of approximately 75 m2 with a rectangular shape, dining room (possible third bedroom) with access to the habitable balcony. In the sleeping area we find a master bedroom with en-suite bathroom and excellent wardrobes, a second bedroom also equipped with refined wardrobes and a second bathroom. The service area consists of a kitchen with access to a comfortable balcony, service room with bathroom.