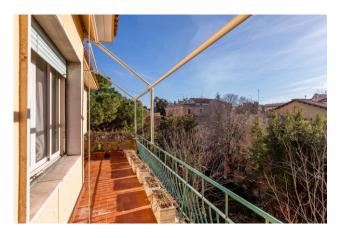

## 190 sq.m. | Bathrooms: 3 | Bedrooms: 3 | Rooms: 9

Ref. CBI073-606-12994- Villa Torlonia - Coldwell Banker is pleased to offer for sale, in the prestigious area of âplululla Torlonia, a bright penthouse of approximately 190 commercial square metres, of which 170 are covered and approximately 100 overlooking terraces and balconies in the greenery, located in an elegant building from 1950 equipped with a lift, double entrance and half-day concierge service.

The property, located among the elegant villas of the Torlonia district, enjoys wonderful panoramic views. The distance from other buildings and urban streets guarantees rare silence.

The attic, the only one on the floor, is composed of a large reception entrance, lounge overlooking the greenery and exit onto the large terrace of approximately 75 m2 with a rectangular shape, dining room (possible third bedroom) with access to the habitable balcony. In the sleeping area we find a master bedroom with en-suite bathroom and excellent wardrobes, a second bedroom also equipped with refined wardrobes and a second bathroom. The service area consists of a kitchen with access to a comfortable balcony, service room with bathroom.

Currently, the excellent distribution of the internal spaces and the presence of numerous cabinets of refined carpentry remain to the advantage of a future renovation; the exposure on four sides gives the property natural brightness throughout the day.