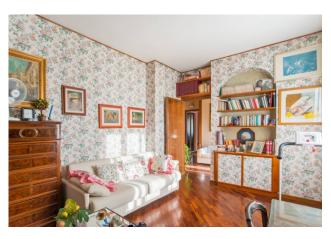

The property, located among the elegant villas of the Torlonia district, enjoys wonderful panoramic views. The distance from other buildings and urban streets guarantees rare silence.

The attic, the only one on the floor, is composed of a large reception entrance, lounge overlooking the greenery and exit onto the large terrace of approximately 75 m2 with a rectangular shape, dining room (possible third bedroom) with access to the habitable balcony. In the sleeping area we find a master bedroom with en-suite bathroom and excellent wardrobes, a second bedroom also equipped with refined wardrobes and a second bathroom. The service area consists of a kitchen with access to a comfortable balcony, service room with bathroom.

Currently, the excellent distribution of the internal spaces and the presence of numerous cabinets of refined carpentry remain to the advantage of a future renovation; the exposure on four sides gives the property natural brightness throughout the day.