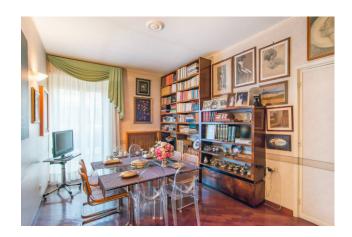

The property, located among the elegant villas of the Torlonia district, enjoys wonderful panoramic views. The distance from other buildings and urban streets guarantees rare silence.

The attic, the only one on the floor, is composed of a large reception entrance, lounge overlooking the greenery and exit onto the large terrace of approximately 75 m2 with a rectangular shape, dining room (possible third bedroom) with access to the habitable balcony. In the sleeping area we find a master bedroom with en-suite bathroom and excellent wardrobes, a second bedroom also equipped with refined wardrobes and a second bathroom. The service area consists of a kitchen with access to a comfortable balcony, service room with bathroom.

Currently, the excellent distribution of the internal spaces and the presence of numerous cabinets of refined carpentry remain to the advantage of a future renovation; the exposure on four sides gives the property natural brightness throughout the day.