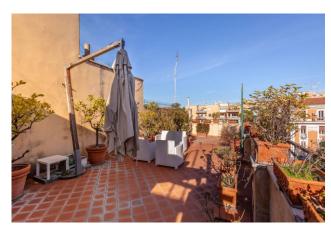

The property, located among the elegant villas of the Torlonia district, enjoys wonderful panoramic views. The distance from other buildings and urban streets guarantees rare silence.

The attic, the only one on the floor, is composed of a large reception entrance, lounge overlooking the greenery and exit onto the large terrace of approximately 75 m2 with a rectangular shape, dining room (possible third bedroom) with access to the habitable balcony. In the sleeping area we find a master bedroom with en-suite bathroom and excellent wardrobes, a second bedroom also equipped with refined wardrobes and a second bathroom. The service area consists of a kitchen with access to a comfortable balcony, service room with bathroom.

## **Features**

| Property ID: CBI073-606-129949                    | Contract: Sale                                   |
|---------------------------------------------------|--------------------------------------------------|
| Categoria: Penthouse                              | Address: Via Antonio Nibby                       |
| Zip Code: 161                                     | Municipality: Roma                               |
| Zona: Trieste                                     | Total sqm: 190 sq.m.                             |
| Bedrooms: 3                                       | Bathrooms: 3                                     |
| Rooms: 9                                          | Internal condition: To be renovated              |
| Floor: Attic                                      | Total floors: 4                                  |
| Independent heating: Central Heating with Counter | Lift: Yes                                        |
| Date of construction: 1950                        | Current Status: Available after the deed of sale |
| Balconies: Present, 8 sq.m.                       | Terrace: Present, 86 sq.m.                       |