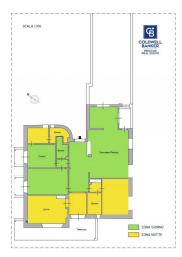

The property, located among the elegant villas of the Torlonia district, enjoys wonderful panoramic views. The distance from other buildings and urban streets guarantees rare silence.

The attic, the only one on the floor, is composed of a large reception entrance, lounge overlooking the greenery and exit onto the large terrace of approximately 75 m2 with a rectangular shape, dining room (possible third bedroom) with access to the habitable balcony. In the sleeping area we find a master bedroom with en-suite bathroom and excellent wardrobes, a second bedroom also equipped with refined wardrobes and a second bathroom. The service area consists of a kitchen with access to a comfortable balcony, service room with bathroom.

## **Features**

| Property ID: CBI073-606-129949                    | Contract: Sale                                   |
|---------------------------------------------------|--------------------------------------------------|
| Categoria: Penthouse                              | Address: Via Antonio Nibby                       |
| Zip Code: 161                                     | Municipality: Roma                               |
| Zona: Trieste                                     | Total sqm: 190 sq.m.                             |
| Bedrooms: 3                                       | Bathrooms: 3                                     |
| Rooms: 9                                          | Internal condition: To be renovated              |
| Floor: Attic                                      | Total floors: 4                                  |
| Independent heating: Central Heating with Counter | Lift: Yes                                        |
| Date of construction: 1950                        | Current Status: Available after the deed of sale |
| Balconies: Present, 8 sq.m.                       | Terrace: Present, 86 sq.m.                       |