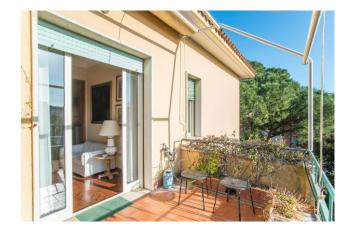

The property, located among the elegant villas of the Torlonia district, enjoys wonderful panoramic views. The distance from other buildings and urban streets guarantees rare silence.

The attic, the only one on the floor, is composed of a large reception entrance, lounge overlooking the greenery and exit onto the large terrace of approximately 75 m2 with a rectangular shape, dining room (possible third bedroom) with access to the habitable balcony. In the sleeping area we find a master bedroom with en-suite bathroom and excellent wardrobes, a second bedroom also equipped with refined wardrobes and a second bathroom. The service area consists of a kitchen with access to a comfortable balcony, service room with bathroom.

## **Features**

| Property ID: CBI073-606-129949                    | Contract: Sale                                   |
|---------------------------------------------------|--------------------------------------------------|
| Categoria: Penthouse                              | Address: Via Antonio Nibby                       |
| Zip Code: 161                                     | Municipality: Roma                               |
| Zona: Trieste                                     | Total sqm: 190 sq.m.                             |
| Bedrooms: 3                                       | Bathrooms: 3                                     |
| Rooms: 9                                          | Internal condition: To be renovated              |
| Floor: Attic                                      | Total floors: 4                                  |
| Independent heating: Central Heating with Counter | Lift: Yes                                        |
| Date of construction: 1950                        | Current Status: Available after the deed of sale |
| Balconies: Present, 8 sq.m.                       | Terrace: Present, 86 sq.m.                       |