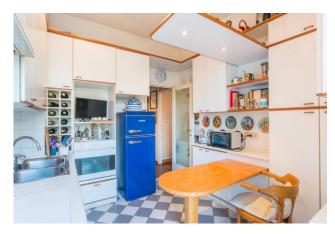

The property, located among the elegant villas of the Torlonia district, enjoys wonderful panoramic views. The distance from other buildings and urban streets guarantees rare silence.

The attic, the only one on the floor, is composed of a large reception entrance, lounge overlooking the greenery and exit onto the large terrace of approximately 75 m2 with a rectangular shape, dining room (possible third bedroom) with access to the habitable balcony. In the sleeping area we find a master bedroom with en-suite bathroom and excellent wardrobes, a second bedroom also equipped with refined wardrobes and a second bathroom. The service area consists of a kitchen with access to a comfortable balcony, service room with bathroom.