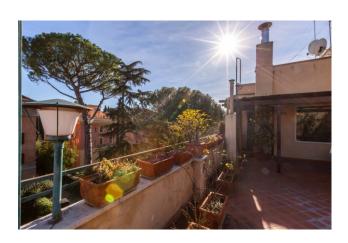

The property, located among the elegant villas of the Torlonia district, enjoys wonderful panoramic views. The distance from other buildings and urban streets guarantees rare silence.

The attic, the only one on the floor, is composed of a large reception entrance, lounge overlooking the greenery and exit onto the large terrace of approximately 75 m2 with a rectangular shape, dining room (possible third bedroom) with access to the habitable balcony. In the sleeping area we find a master bedroom with en-suite bathroom and excellent wardrobes, a second bedroom also equipped with refined wardrobes and a second bathroom. The service area consists of a kitchen with access to a comfortable balcony, service room with bathroom.

## **Features**

| Property ID: CBI073-606-129949                    | Contract: Sale                                   |
|---------------------------------------------------|--------------------------------------------------|
| Categoria: Penthouse                              | Address: Via Antonio Nibby                       |
| Zip Code: 161                                     | Municipality: Roma                               |
| Zona: Trieste                                     | Total sqm: 190 sq.m.                             |
| Bedrooms: 3                                       | Bathrooms: 3                                     |
| Rooms: 9                                          | Internal condition: To be renovated              |
| Floor: Attic                                      | Total floors: 4                                  |
| Independent heating: Central Heating with Counter | Lift: Yes                                        |
| Date of construction: 1950                        | Current Status: Available after the deed of sale |
| Balconies: Present, 8 sq.m.                       | Terrace: Present, 86 sq.m.                       |