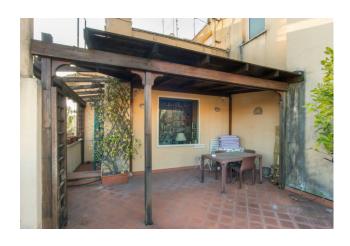

The property, located among the elegant villas of the Torlonia district, enjoys wonderful panoramic views. The distance from other buildings and urban streets guarantees rare silence.

The attic, the only one on the floor, is composed of a large reception entrance, lounge overlooking the greenery and exit onto the large terrace of approximately 75 m2 with a rectangular shape, dining room (possible third bedroom) with access to the habitable balcony. In the sleeping area we find a master bedroom with en-suite bathroom and excellent wardrobes, a second bedroom also equipped with refined wardrobes and a second bathroom. The service area consists of a kitchen with access to a comfortable balcony, service room with bathroom.

The property is equipped with air conditioning and double glazed windows, the heating is centralized with consumption meters. The property includes a large, dry cellar of approximately 10 m2 and a guaranteed rotating condominium parking space.

## **Features**

| Property ID: CBI073-606-129949                    | Contract: Sale                                   |
|---------------------------------------------------|--------------------------------------------------|
| Categoria: Penthouse                              | Address: Via Antonio Nibby                       |
| Zip Code: 161                                     | Municipality: Roma                               |
| Zona: Trieste                                     | Total sqm: 190 sq.m.                             |
| Bedrooms: 3                                       | Bathrooms: 3                                     |
| Rooms: 9                                          | Internal condition: To be renovated              |
| Floor: Attic                                      | Total floors: 4                                  |
| Independent heating: Central Heating with Counter | Lift: Yes                                        |
| Date of construction: 1950                        | Current Status: Available after the deed of sale |
| Balconies: Present, 8 sq.m.                       | Terrace: Present, 86 sq.m.                       |