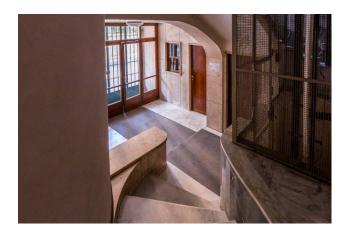

## 190 sq.m. | Bathrooms: 3 | Bedrooms: 3 | Rooms: 9

Ref. CBI073-606-12994- Villa Torlonia - Coldwell Banker is pleased to offer for sale, in the prestigious area of âplululla Torlonia, a bright penthouse of approximately 190 commercial square metres, of which 170 are covered and approximately 100 overlooking terraces and balconies in the greenery, located in an elegant building from 1950 equipped with a lift, double entrance and half-day concierge service.

The property, located among the elegant villas of the Torlonia district, enjoys wonderful panoramic views. The distance from other buildings and urban streets guarantees rare silence.

The attic, the only one on the floor, is composed of a large reception entrance, lounge overlooking the greenery and exit onto the large terrace of approximately 75 m2 with a rectangular shape, dining room (possible third bedroom) with access to the habitable balcony. In the sleeping area we find a master bedroom with en-suite bathroom and excellent wardrobes, a second bedroom also equipped with refined wardrobes and a second bathroom. The service area consists of a kitchen with access to a comfortable balcony, service room with bathroom.