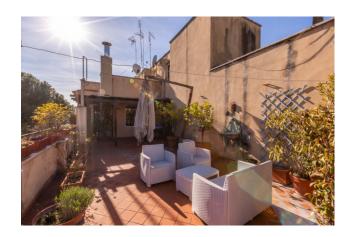

The property, located among the elegant villas of the Torlonia district, enjoys wonderful panoramic views. The distance from other buildings and urban streets guarantees rare silence.

The attic, the only one on the floor, is composed of a large reception entrance, lounge overlooking the greenery and exit onto the large terrace of approximately 75 m2 with a rectangular shape, dining room (possible third bedroom) with access to the habitable balcony. In the sleeping area we find a master bedroom with en-suite bathroom and excellent wardrobes, a second bedroom also equipped with refined wardrobes and a second bathroom. The service area consists of a kitchen with access to a comfortable balcony, service room with bathroom.

The property is equipped with air conditioning and double glazed windows, the heating is centralized with consumption meters. The property includes a large, dry cellar of approximately 10 m2 and a guaranteed rotating condominium parking space.

## **Features**

| Property ID: CBI073-606-129949                    | Contract: Sale                                   |
|---------------------------------------------------|--------------------------------------------------|
| Categoria: Penthouse                              | Address: Via Antonio Nibby                       |
| Zip Code: 161                                     | Municipality: Roma                               |
| Zona: Trieste                                     | Total sqm: 190 sq.m.                             |
| Bedrooms: 3                                       | Bathrooms: 3                                     |
| Rooms: 9                                          | Internal condition: To be renovated              |
| Floor: Attic                                      | Total floors: 4                                  |
| Independent heating: Central Heating with Counter | Lift: Yes                                        |
| Date of construction: 1950                        | Current Status: Available after the deed of sale |
| Balconies: Present, 8 sq.m.                       | Terrace: Present, 86 sq.m.                       |