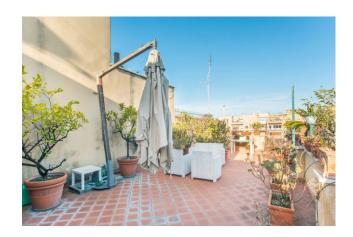

The property, located among the elegant villas of the Torlonia district, enjoys wonderful panoramic views. The distance from other buildings and urban streets guarantees rare silence.

The attic, the only one on the floor, is composed of a large reception entrance, lounge overlooking the greenery and exit onto the large terrace of approximately 75 m2 with a rectangular shape, dining room (possible third bedroom) with access to the habitable balcony. In the sleeping area we find a master bedroom with en-suite bathroom and excellent wardrobes, a second bedroom also equipped with refined wardrobes and a second bathroom. The service area consists of a kitchen with access to a comfortable balcony, service room with bathroom.

## **Features**

| Property ID: CBI073-606-129949                    | Contract: Sale                                   |
|---------------------------------------------------|--------------------------------------------------|
| Categoria: Penthouse                              | Address: Via Antonio Nibby                       |
| Zip Code: 161                                     | Municipality: Roma                               |
| Zona: Trieste                                     | Total sqm: 190 sq.m.                             |
| Bedrooms: 3                                       | Bathrooms: 3                                     |
| Rooms: 9                                          | Internal condition: To be renovated              |
| Floor: Attic                                      | Total floors: 4                                  |
| Independent heating: Central Heating with Counter | Lift: Yes                                        |
| Date of construction: 1950                        | Current Status: Available after the deed of sale |
| Balconies: Present, 8 sq.m.                       | Terrace: Present, 86 sq.m.                       |