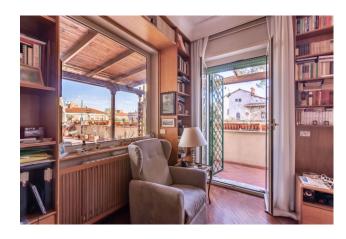

The property, located among the elegant villas of the Torlonia district, enjoys wonderful panoramic views. The distance from other buildings and urban streets guarantees rare silence.

The attic, the only one on the floor, is composed of a large reception entrance, lounge overlooking the greenery and exit onto the large terrace of approximately 75 m2 with a rectangular shape, dining room (possible third bedroom) with access to the habitable balcony. In the sleeping area we find a master bedroom with en-suite bathroom and excellent wardrobes, a second bedroom also equipped with refined wardrobes and a second bathroom. The service area consists of a kitchen with access to a comfortable balcony, service room with bathroom.

Currently, the excellent distribution of the internal spaces and the presence of numerous cabinets of refined carpentry remain to the advantage of a future renovation; the exposure on four sides gives the property natural brightness throughout the day.