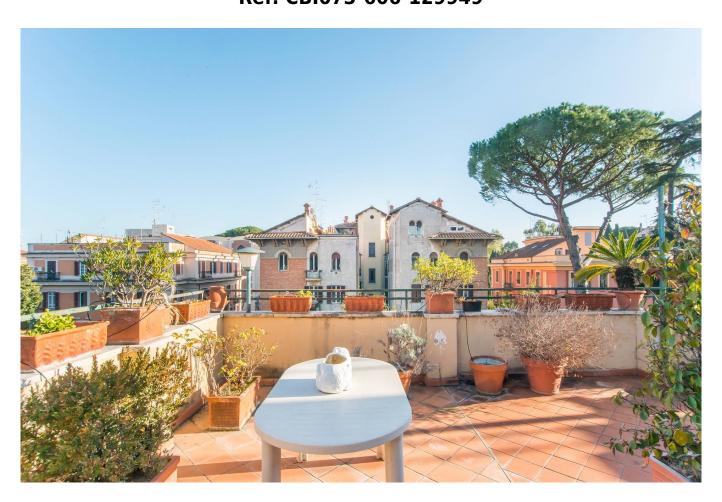

## 190 sq.m. | Bathrooms: 3 | Bedrooms: 3 | Rooms: 9

Ref. CBI073-606-12994- Villa Torlonia - Coldwell Banker is pleased to offer for sale, in the prestigious area of âplululla Torlonia, a bright penthouse of approximately 190 commercial square metres, of which 170 are covered and approximately 100 overlooking terraces and balconies in the greenery, located in an elegant building from 1950 equipped with a lift, double entrance and half-day concierge service.

The property, located among the elegant villas of the Torlonia district, enjoys wonderful panoramic views. The distance from other buildings and urban streets guarantees rare silence.

The attic, the only one on the floor, is composed of a large reception entrance, lounge overlooking the greenery and exit onto the large terrace of approximately 75 m2 with a rectangular shape, dining room (possible third bedroom) with access to the habitable balcony. In the sleeping area we find a master bedroom with en-suite bathroom and excellent wardrobes, a second bedroom also equipped with refined wardrobes and a second bathroom. The service area consists of a kitchen with access to a comfortable balcony, service room with bathroom.

## **Features**

| Property ID: CBI073-606-129949                    | Contract: Sale                                   |
|---------------------------------------------------|--------------------------------------------------|
| Categoria: Penthouse                              | Address: Via Antonio Nibby                       |
| Zip Code: 161                                     | Municipality: Roma                               |
| Zona: Trieste                                     | Total sqm: 190 sq.m.                             |
| Bedrooms: 3                                       | Bathrooms: 3                                     |
| Rooms: 9                                          | Internal condition: To be renovated              |
| Floor: Attic                                      | Total floors: 4                                  |
| Independent heating: Central Heating with Counter | Lift: Yes                                        |
| Date of construction: 1950                        | Current Status: Available after the deed of sale |
| Balconies: Present, 8 sq.m.                       | Terrace: Present, 86 sq.m.                       |