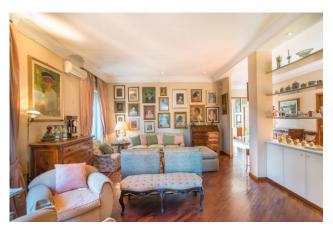

## 190 sq.m. | Bathrooms: 3 | Bedrooms: 3 | Rooms: 9

Ref. CBI073-606-12994- Villa Torlonia - Coldwell Banker is pleased to offer for sale, in the prestigious area of âplululla Torlonia, a bright penthouse of approximately 190 commercial square metres, of which 170 are covered and approximately 100 overlooking terraces and balconies in the greenery, located in an elegant building from 1950 equipped with a lift, double entrance and half-day concierge service.

The property, located among the elegant villas of the Torlonia district, enjoys wonderful panoramic views. The distance from other buildings and urban streets guarantees rare silence.

The attic, the only one on the floor, is composed of a large reception entrance, lounge overlooking the greenery and exit onto the large terrace of approximately 75 m2 with a rectangular shape, dining room (possible third bedroom) with access to the habitable balcony. In the sleeping area we find a master bedroom with en-suite bathroom and excellent wardrobes, a second bedroom also equipped with refined wardrobes and a second bathroom. The service area consists of a kitchen with access to a comfortable balcony, service room with bathroom.

Currently, the excellent distribution of the internal spaces and the presence of numerous cabinets of refined carpentry remain to the advantage of a future renovation; the exposure on four sides gives the property natural brightness throughout the day.