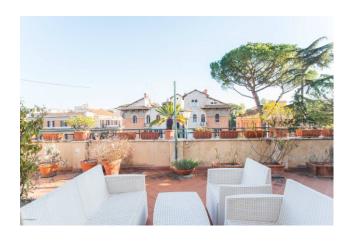

The property, located among the elegant villas of the Torlonia district, enjoys wonderful panoramic views. The distance from other buildings and urban streets guarantees rare silence.

The attic, the only one on the floor, is composed of a large reception entrance, lounge overlooking the greenery and exit onto the large terrace of approximately 75 m2 with a rectangular shape, dining room (possible third bedroom) with access to the habitable balcony. In the sleeping area we find a master bedroom with en-suite bathroom and excellent wardrobes, a second bedroom also equipped with refined wardrobes and a second bathroom. The service area consists of a kitchen with access to a comfortable balcony, service room with bathroom.

## **Features**

| Property ID: CBI073-606-129949                    | Contract: Sale                                   |
|---------------------------------------------------|--------------------------------------------------|
| Categoria: Penthouse                              | Address: Via Antonio Nibby                       |
| Zip Code: 161                                     | Municipality: Roma                               |
| Zona: Trieste                                     | Total sqm: 190 sq.m.                             |
| Bedrooms: 3                                       | Bathrooms: 3                                     |
| Rooms: 9                                          | Internal condition: To be renovated              |
| Floor: Attic                                      | Total floors: 4                                  |
| Independent heating: Central Heating with Counter | Lift: Yes                                        |
| Date of construction: 1950                        | Current Status: Available after the deed of sale |
| Balconies: Present, 8 sq.m.                       | Terrace: Present, 86 sq.m.                       |