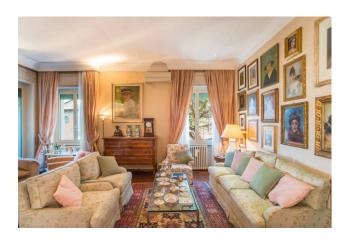

## 190 sq.m. | Bathrooms: 3 | Bedrooms: 3 | Rooms: 9

Ref. CBI073-606-12994- Villa Torlonia - Coldwell Banker is pleased to offer for sale, in the prestigious area of âplululla Torlonia, a bright penthouse of approximately 190 commercial square metres, of which 170 are covered and approximately 100 overlooking terraces and balconies in the greenery, located in an elegant building from 1950 equipped with a lift, double entrance and half-day concierge service.

The property, located among the elegant villas of the Torlonia district, enjoys wonderful panoramic views. The distance from other buildings and urban streets guarantees rare silence.

The attic, the only one on the floor, is composed of a large reception entrance, lounge overlooking the greenery and exit onto the large terrace of approximately 75 m2 with a rectangular shape, dining room (possible third bedroom) with access to the habitable balcony. In the sleeping area we find a master bedroom with en-suite bathroom and excellent wardrobes, a second bedroom also equipped with refined wardrobes and a second bathroom. The service area consists of a kitchen with access to a comfortable balcony, service room with bathroom.

Currently, the excellent distribution of the internal spaces and the presence of numerous cabinets of refined carpentry remain to the advantage of a future renovation; the exposure on four sides gives the property natural brightness throughout the day.