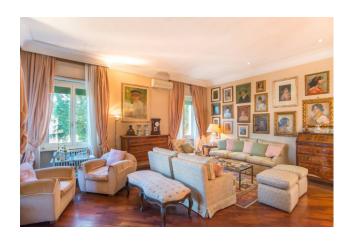

## 190 sq.m. | Bathrooms: 3 | Bedrooms: 3 | Rooms: 9

Ref. CBI073-606-12994- Villa Torlonia - Coldwell Banker is pleased to offer for sale, in the prestigious area of âplululla Torlonia, a bright penthouse of approximately 190 commercial square metres, of which 170 are covered and approximately 100 overlooking terraces and balconies in the greenery, located in an elegant building from 1950 equipped with a lift, double entrance and half-day concierge service.

The property, located among the elegant villas of the Torlonia district, enjoys wonderful panoramic views. The distance from other buildings and urban streets guarantees rare silence.

The attic, the only one on the floor, is composed of a large reception entrance, lounge overlooking the greenery and exit onto the large terrace of approximately 75 m2 with a rectangular shape, dining room (possible third bedroom) with access to the habitable balcony. In the sleeping area we find a master bedroom with en-suite bathroom and excellent wardrobes, a second bedroom also equipped with refined wardrobes and a second bathroom. The service area consists of a kitchen with access to a comfortable balcony, service room with bathroom.

Currently, the excellent distribution of the internal spaces and the presence of numerous cabinets of refined carpentry remain to the advantage of a future renovation; the exposure on four sides gives the property natural brightness throughout the day.