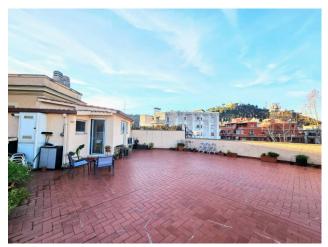

## Penthouse for sale in Roma Prati € 1.390.000 Ref. CBI039-275-982

250 sq.m. | Bathrooms: 3 | Bedrooms: 4 | Rooms: 7

In the splendid setting of the Prati district and precisely in Piazzale Clodio in a three-storey building we offer a prestigious penthouse and penthouse.

The property is in excellent internal conditions and is composed of an entrance hall, double lounge, study, large corridor, 3 bedrooms, one with walk-in wardrobe, kitchen, three bathrooms, balcony and a panoramic livable terrace. The apartment is on two levels and is equipped with independent heating, double glazed windows and is well connected to public transport, ideal for a home or investment

| Zip Code: 195                                    | Municipality: Roma           |
|--------------------------------------------------|------------------------------|
| Zona: Prati                                      | Total sqm: 250 sq.m.         |
| Bedrooms: 4                                      | Bathrooms: 3                 |
| Rooms: 7                                         | Internal condition: Good     |
| Floor: Attic                                     | Independent heating: Heating |
| Lift: Yes                                        | Date of construction: 1920   |
| Current Status: Available after the deed of sale | Balconies: Present           |
| Terrace: Present                                 | Kitchen: Regular Kitchen     |