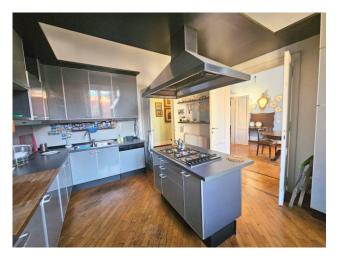

The property is in excellent internal conditions and is composed of an entrance hall, double lounge, study, large corridor, 3 bedrooms, one with walk-in wardrobe, kitchen, three bathrooms, balcony and a panoramic livable terrace. The apartment is on two levels and is equipped with independent heating, double glazed windows and is well connected to public transport, ideal for a home or investment