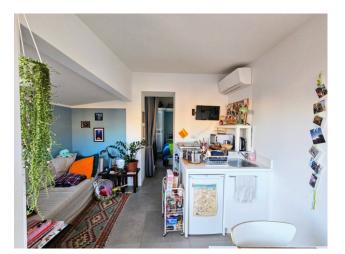

## Penthouse for sale in Roma Prati € 1.390.000 Ref. CBI039-275-982

250 sq.m. | Bathrooms: 3 | Bedrooms: 4 | Rooms: 7

In the splendid setting of the Prati district and precisely in Piazzale Clodio in a three-storey building we offer a prestigious penthouse and penthouse.

The property is in excellent internal conditions and is composed of an entrance hall, double lounge, study, large corridor, 3 bedrooms, one with walk-in wardrobe, kitchen, three bathrooms, balcony and a panoramic livable terrace. The apartment is on two levels and is equipped with independent heating, double glazed windows and is well connected to public transport, ideal for a home or investment