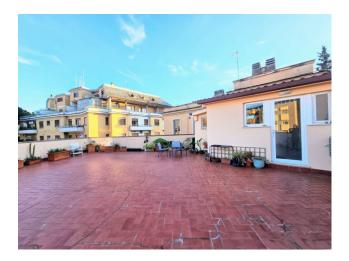

## Penthouse for sale in Roma Prati € 1.390.000 Ref. CBI039-275-982

250 sq.m. | Bathrooms: 3 | Bedrooms: 4 | Rooms: 7

In the splendid setting of the Prati district and precisely in Piazzale Clodio in a three-storey building we offer a prestigious penthouse and penthouse.

The property is in excellent internal conditions and is composed of an entrance hall, double lounge, study, large corridor, 3 bedrooms, one with walk-in wardrobe, kitchen, three bathrooms, balcony and a panoramic livable terrace. The apartment is on two levels and is equipped with independent heating, double glazed windows and is well connected to public transport, ideal for a home or investment

| Zip Code: 195                                    | Municipality: Roma           |
|--------------------------------------------------|------------------------------|
| Zona: Prati                                      | Total sqm: 250 sq.m.         |
| Bedrooms: 4                                      | Bathrooms: 3                 |
| Rooms: 7                                         | Internal condition: Good     |
| Floor: Attic                                     | Independent heating: Heating |
| Lift: Yes                                        | Date of construction: 1920   |
| Current Status: Available after the deed of sale | Balconies: Present           |
| Terrace: Present                                 | Kitchen: Regular Kitchen     |