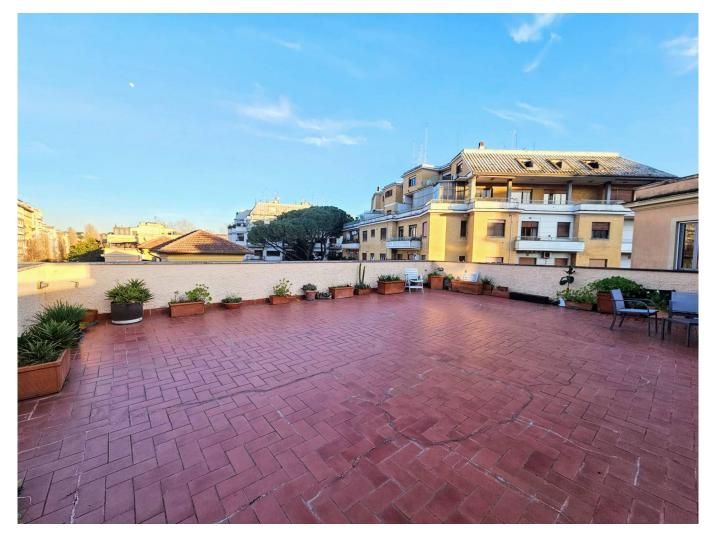

## Penthouse for sale in Roma Prati € 1.390.000 Ref. CBI039-275-982

250 sq.m. | Bathrooms: 3 | Bedrooms: 4 | Rooms: 7

In the splendid setting of the Prati district and precisely in Piazzale Clodio in a three-storey building we offer a prestigious penthouse and penthouse.

The property is in excellent internal conditions and is composed of an entrance hall, double lounge, study, large corridor, 3 bedrooms, one with walk-in wardrobe, kitchen, three bathrooms, balcony and a panoramic livable terrace. The apartment is on two levels and is equipped with independent heating, double glazed windows and is well connected to public transport, ideal for a home or investment

| Zip Code: 195                                    | Municipality: Roma           |
|--------------------------------------------------|------------------------------|
| Zona: Prati                                      | Total sqm: 250 sq.m.         |
| Bedrooms: 4                                      | Bathrooms: 3                 |
| Rooms: 7                                         | Internal condition: Good     |
| Floor: Attic                                     | Independent heating: Heating |
| Lift: Yes                                        | Date of construction: 1920   |
| Current Status: Available after the deed of sale | Balconies: Present           |
| Terrace: Present                                 | Kitchen: Regular Kitchen     |