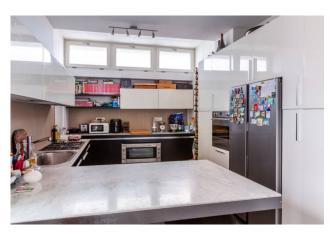

The elegant apartment is served by double entrances and is spread over two levels for a covered area of approximately 300 m2. in addition to 270 m2. of terraces with a completely open panorama.

On the first level we find a large entrance hall, a double living room, overlooking the wonderful panoramic terrace of approximately 90m2, large kitchen with laundry room, three double bedrooms, one with a walk-in closet, two bathrooms, one of which with an air hydromassage tub, bedroom and bathroom with walk-in closet, all surrounded by a livable perimeter balcony. On the attic floor with its independent entrance, which is accessed by a spectacular internal staircase, we find the spacious living area with open kitchen, a double bedroom and a bathroom which overlook the large terrace which leads to a further terrace with hydromassage pool where you can enjoy the beautiful Roman sunsets. The modern and elegant but also warm and welcoming design, the excellent condition, the possibility of making the two independent living units, already prepared at the plant level, the proximity to every type of service, commercial activities and schools, make this property a solution ideal for those who wish to live in a quiet and comfortable environment. The property includes a garage inside the condominium garage.