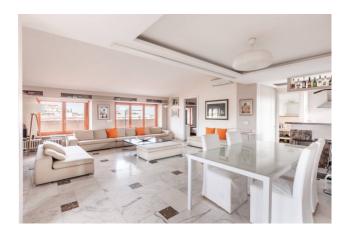

The elegant apartment is served by double entrances and is spread over two levels for a covered area of approximately 300 m2. in addition to 270 m2. of terraces with a completely open panorama.

On the first level we find a large entrance hall, a double living room, overlooking the wonderful panoramic terrace of approximately 90m2, large kitchen with laundry room, three double bedrooms, one with a walk-in closet, two bathrooms, one of which with an air hydromassage tub, bedroom and bathroom with walk-in closet, all surrounded by a livable perimeter balcony. On the attic floor with its independent entrance, which is accessed by a spectacular internal staircase, we find the spacious living area with open kitchen, a double bedroom and a bathroom which overlook the large terrace which leads to a further terrace with hydromassage pool where you can enjoy the beautiful Roman sunsets. The modern and elegant but also warm and welcoming design, the excellent condition, the possibility of making the two independent living units, already prepared at the plant level, the proximity to every type of service, commercial activities and schools, make this property a solution ideal for those who wish to live in a quiet and comfortable environment. The property includes a garage inside the condominium garage.