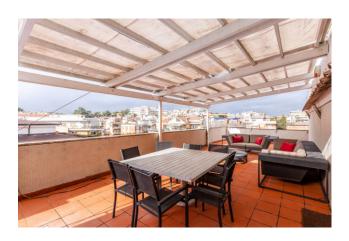

The elegant apartment is served by double entrances and is spread over two levels for a covered area of approximately 300 m2. in addition to 270 m2. of terraces with a completely open panorama.

On the first level we find a large entrance hall, a double living room, overlooking the wonderful panoramic terrace of approximately 90m2, large kitchen with laundry room, three double bedrooms, one with a walk-in closet, two bathrooms, one of which with an air hydromassage tub, bedroom and bathroom with walk-in closet, all surrounded by a livable perimeter balcony. On the attic floor with its independent entrance, which is accessed by a spectacular internal staircase, we find the spacious living area with open kitchen, a double bedroom and a bathroom which overlook the large terrace which leads to a further terrace with hydromassage pool where you can enjoy the beautiful Roman sunsets. The modern and elegant but also warm and welcoming design, the excellent condition, the possibility of making the two independent living units, already prepared at the plant level, the proximity to every type of service, commercial activities and schools, make this property a solution ideal for those who wish to live in a quiet and comfortable environment. The property includes a garage inside the condominium garage.