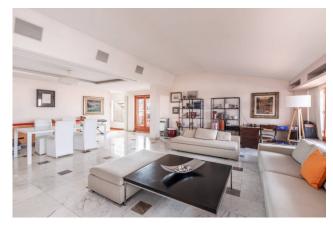

The elegant apartment is served by double entrances and is spread over two levels for a covered area of approximately 300 m2. in addition to 270 m2. of terraces with a completely open panorama.

On the first level we find a large entrance hall, a double living room, overlooking the wonderful panoramic terrace of approximately 90m2, large kitchen with laundry room, three double bedrooms, one with a walk-in closet, two bathrooms, one of which with an air hydromassage tub, bedroom and bathroom with walk-in closet, all surrounded by a livable perimeter balcony. On the attic floor with its independent entrance, which is accessed by a spectacular internal staircase, we find the spacious living area with open kitchen, a double bedroom and a bathroom which overlook the large terrace which leads to a further terrace with hydromassage pool where you can enjoy the beautiful Roman sunsets. The modern and elegant but also warm and welcoming design, the excellent condition, the possibility of making the two independent living units, already prepared at the plant level, the proximity to every type of service, commercial activities and schools, make this property a solution ideal for those who wish to live in a quiet and comfortable environment. The property includes a garage inside the condominium garage.