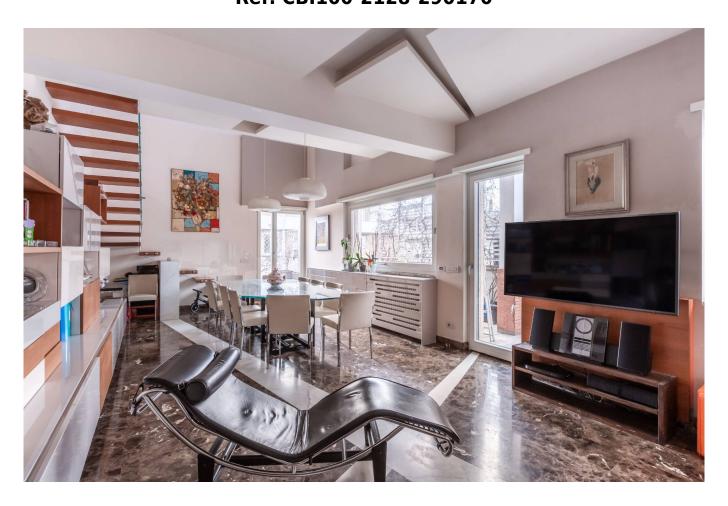

### 330 sq.m. | Bathrooms: 4 | Bedrooms: 5 | Rooms: 8

PANORAMIC PENTHOUSE AND SUPERPENTHOUSE  $\square$  VIGNA STELLUTI

In the heart of the Vigna Stelluti district and precisely in Largo di Vigna Stelluti, we offer for sale a splendid penthouse and penthouse with large panoramic terraces overlooking the city.

The elegant apartment is served by double entrances and is spread over two levels for a covered area of approximately 300 m2. in addition to 270 m2. of terraces with a completely open panorama.

On the first level we find a large entrance hall, a double living room, overlooking the wonderful panoramic terrace of approximately 90m2, large kitchen with laundry room, three double bedrooms, one with a walk-in closet, two bathrooms, one of which with an air hydromassage tub, bedroom and bathroom with walk-in closet, all surrounded by a livable perimeter balcony. On the attic floor with its independent entrance, which is accessed by a spectacular internal staircase, we find the spacious living area with open kitchen, a double bedroom and a bathroom which overlook the large terrace which leads to a further terrace with hydromassage pool where you can enjoy the beautiful Roman sunsets. The modern and elegant but also warm and welcoming design, the excellent condition, the possibility of making the two independent living units, already prepared at the plant level, the proximity to every type of service, commercial activities and schools, make this property a solution ideal for those who wish to live in a quiet and comfortable environment. The property includes a garage inside the condominium garage.