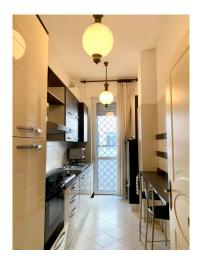

The property is composed as follows: entrance, corridor, separate kitchen with balcony, double living room with second balcony, bathroom and bedroom.

Internal exposure - double entrance.

Possibility of creating a third bedroom.

## **Features**

| Property ID: CBI130-1615-1169161 | Contract: Sale                       |
|----------------------------------|--------------------------------------|
| Categoria: Apartment             | Address: Corso Di Porta Vittoria, 46 |
| Zip Code: 20122                  | Municipality: Milano                 |
| Total sqm: 103 sq.m.             | Bedrooms: 1                          |
| Bathrooms: 1                     | Rooms: 2                             |
| Internal condition: Good         | Floor: 3                             |
| Total floors: 8                  | Independent heating: Central Heating |
| Lift: Yes                        | Date of construction: 1950           |
| Condominium costs: € 333         | Balconies: Present                   |
| Kitchen: Small Kitchen           |                                      |