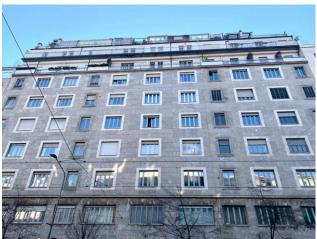

## 103 sq.m. | Bathrooms: 1 | Bedrooms: 1 | Rooms: 2

C.so di Porta Vittoria, Piazza Cinque Giornate height, we offer for sale a large two-room apartment of 103 m2 located on the third floor of a well-kept building with lift and full-day concierge service.

## **Features**

| Property ID: CBI130-1615-1169161 | Contract: Sale                       |
|----------------------------------|--------------------------------------|
| Categoria: Apartment             | Address: Corso Di Porta Vittoria, 46 |
| Zip Code: 20122                  | Municipality: Milano                 |
| Total sqm: 103 sq.m.             | Bedrooms: 1                          |
| Bathrooms: 1                     | Rooms: 2                             |
| Internal condition: Good         | Floor: 3                             |
| Total floors: 8                  | Independent heating: Central Heating |
| Lift: Yes                        | Date of construction: 1950           |
| Condominium costs: € 333         | Balconies: Present                   |
| Kitchen: Small Kitchen           |                                      |