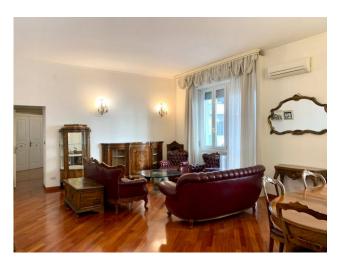

## 103 sq.m. | Bathrooms: 1 | Bedrooms: 1 | Rooms: 2

C.so di Porta Vittoria, Piazza Cinque Giornate height, we offer for sale a large two-room apartment of 103 m2 located on the third floor of a well-kept building with lift and full-day concierge service.

The property is composed as follows: entrance, corridor, separate kitchen with balcony, double living room with second balcony, bathroom and bedroom.

Internal exposure - double entrance.

Possibility of creating a third bedroom.