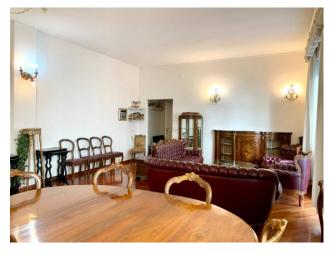

## 103 sq.m. | Bathrooms: 1 | Bedrooms: 1 | Rooms: 2

C.so di Porta Vittoria, Piazza Cinque Giornate height, we offer for sale a large two-room apartment of 103 m2 located on the third floor of a well-kept building with lift and full-day concierge service.

The property is composed as follows: entrance, corridor, separate kitchen with balcony, double living room with second balcony, bathroom and bedroom.

Internal exposure - double entrance.

Possibility of creating a third bedroom.