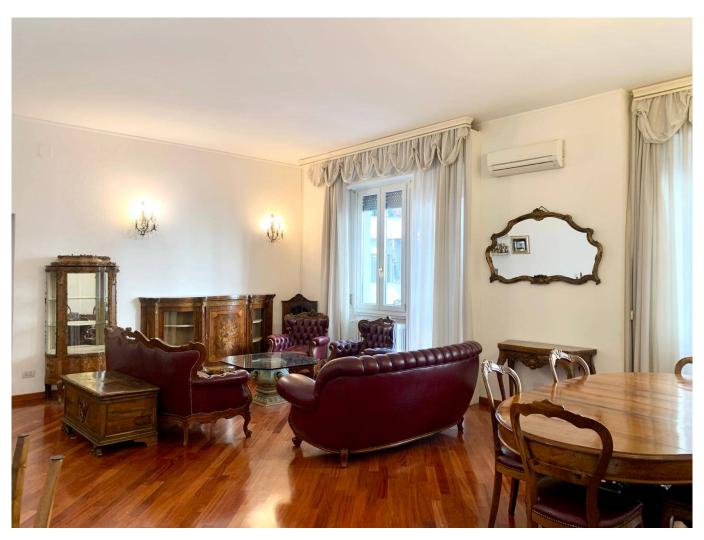

The property is composed as follows: entrance, corridor, separate kitchen with balcony, double living room with second balcony, bathroom and bedroom.

Internal exposure - double entrance.

Possibility of creating a third bedroom.