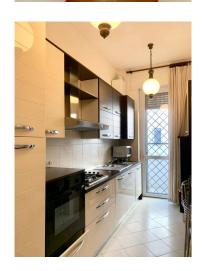

The property is composed as follows: entrance, corridor, separate kitchen with balcony, double living room with second balcony, bathroom and bedroom.

Internal exposure - double entrance.

Possibility of creating a third bedroom.

## **Features**

| Property ID: CBI130-1615-1169161 | Contract: Sale                       |
|----------------------------------|--------------------------------------|
| Categoria: Apartment             | Address: Corso Di Porta Vittoria, 46 |
| Zip Code: 20122                  | Municipality: Milano                 |
| Total sqm: 103 sq.m.             | Bedrooms: 1                          |
| Bathrooms: 1                     | Rooms: 2                             |
| Internal condition: Good         | Floor: 3                             |
| Total floors: 8                  | Independent heating: Central Heating |
| Lift: Yes                        | Date of construction: 1950           |
| Condominium costs: € 333         | Balconies: Present                   |
| Kitchen: Small Kitchen           |                                      |